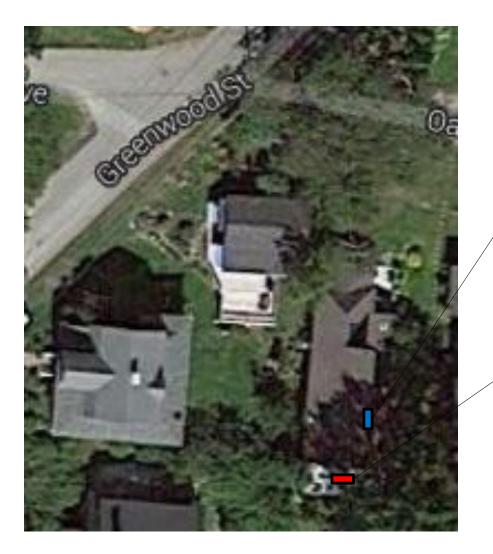

## Indoor Unit

Located on the main floor of the home in the main living area on the exterior wall.

Weight of unit is 22 lbs. Unit to be mounted to wall framing with 2.5" fasteners sufficient to support the unit.

## Outdoor Unit

Located under the front porch on the south end of the home.

Weight of unit is 88 lbs. Minimum of 4 3" stainless steel lag bolts to attach bracket.