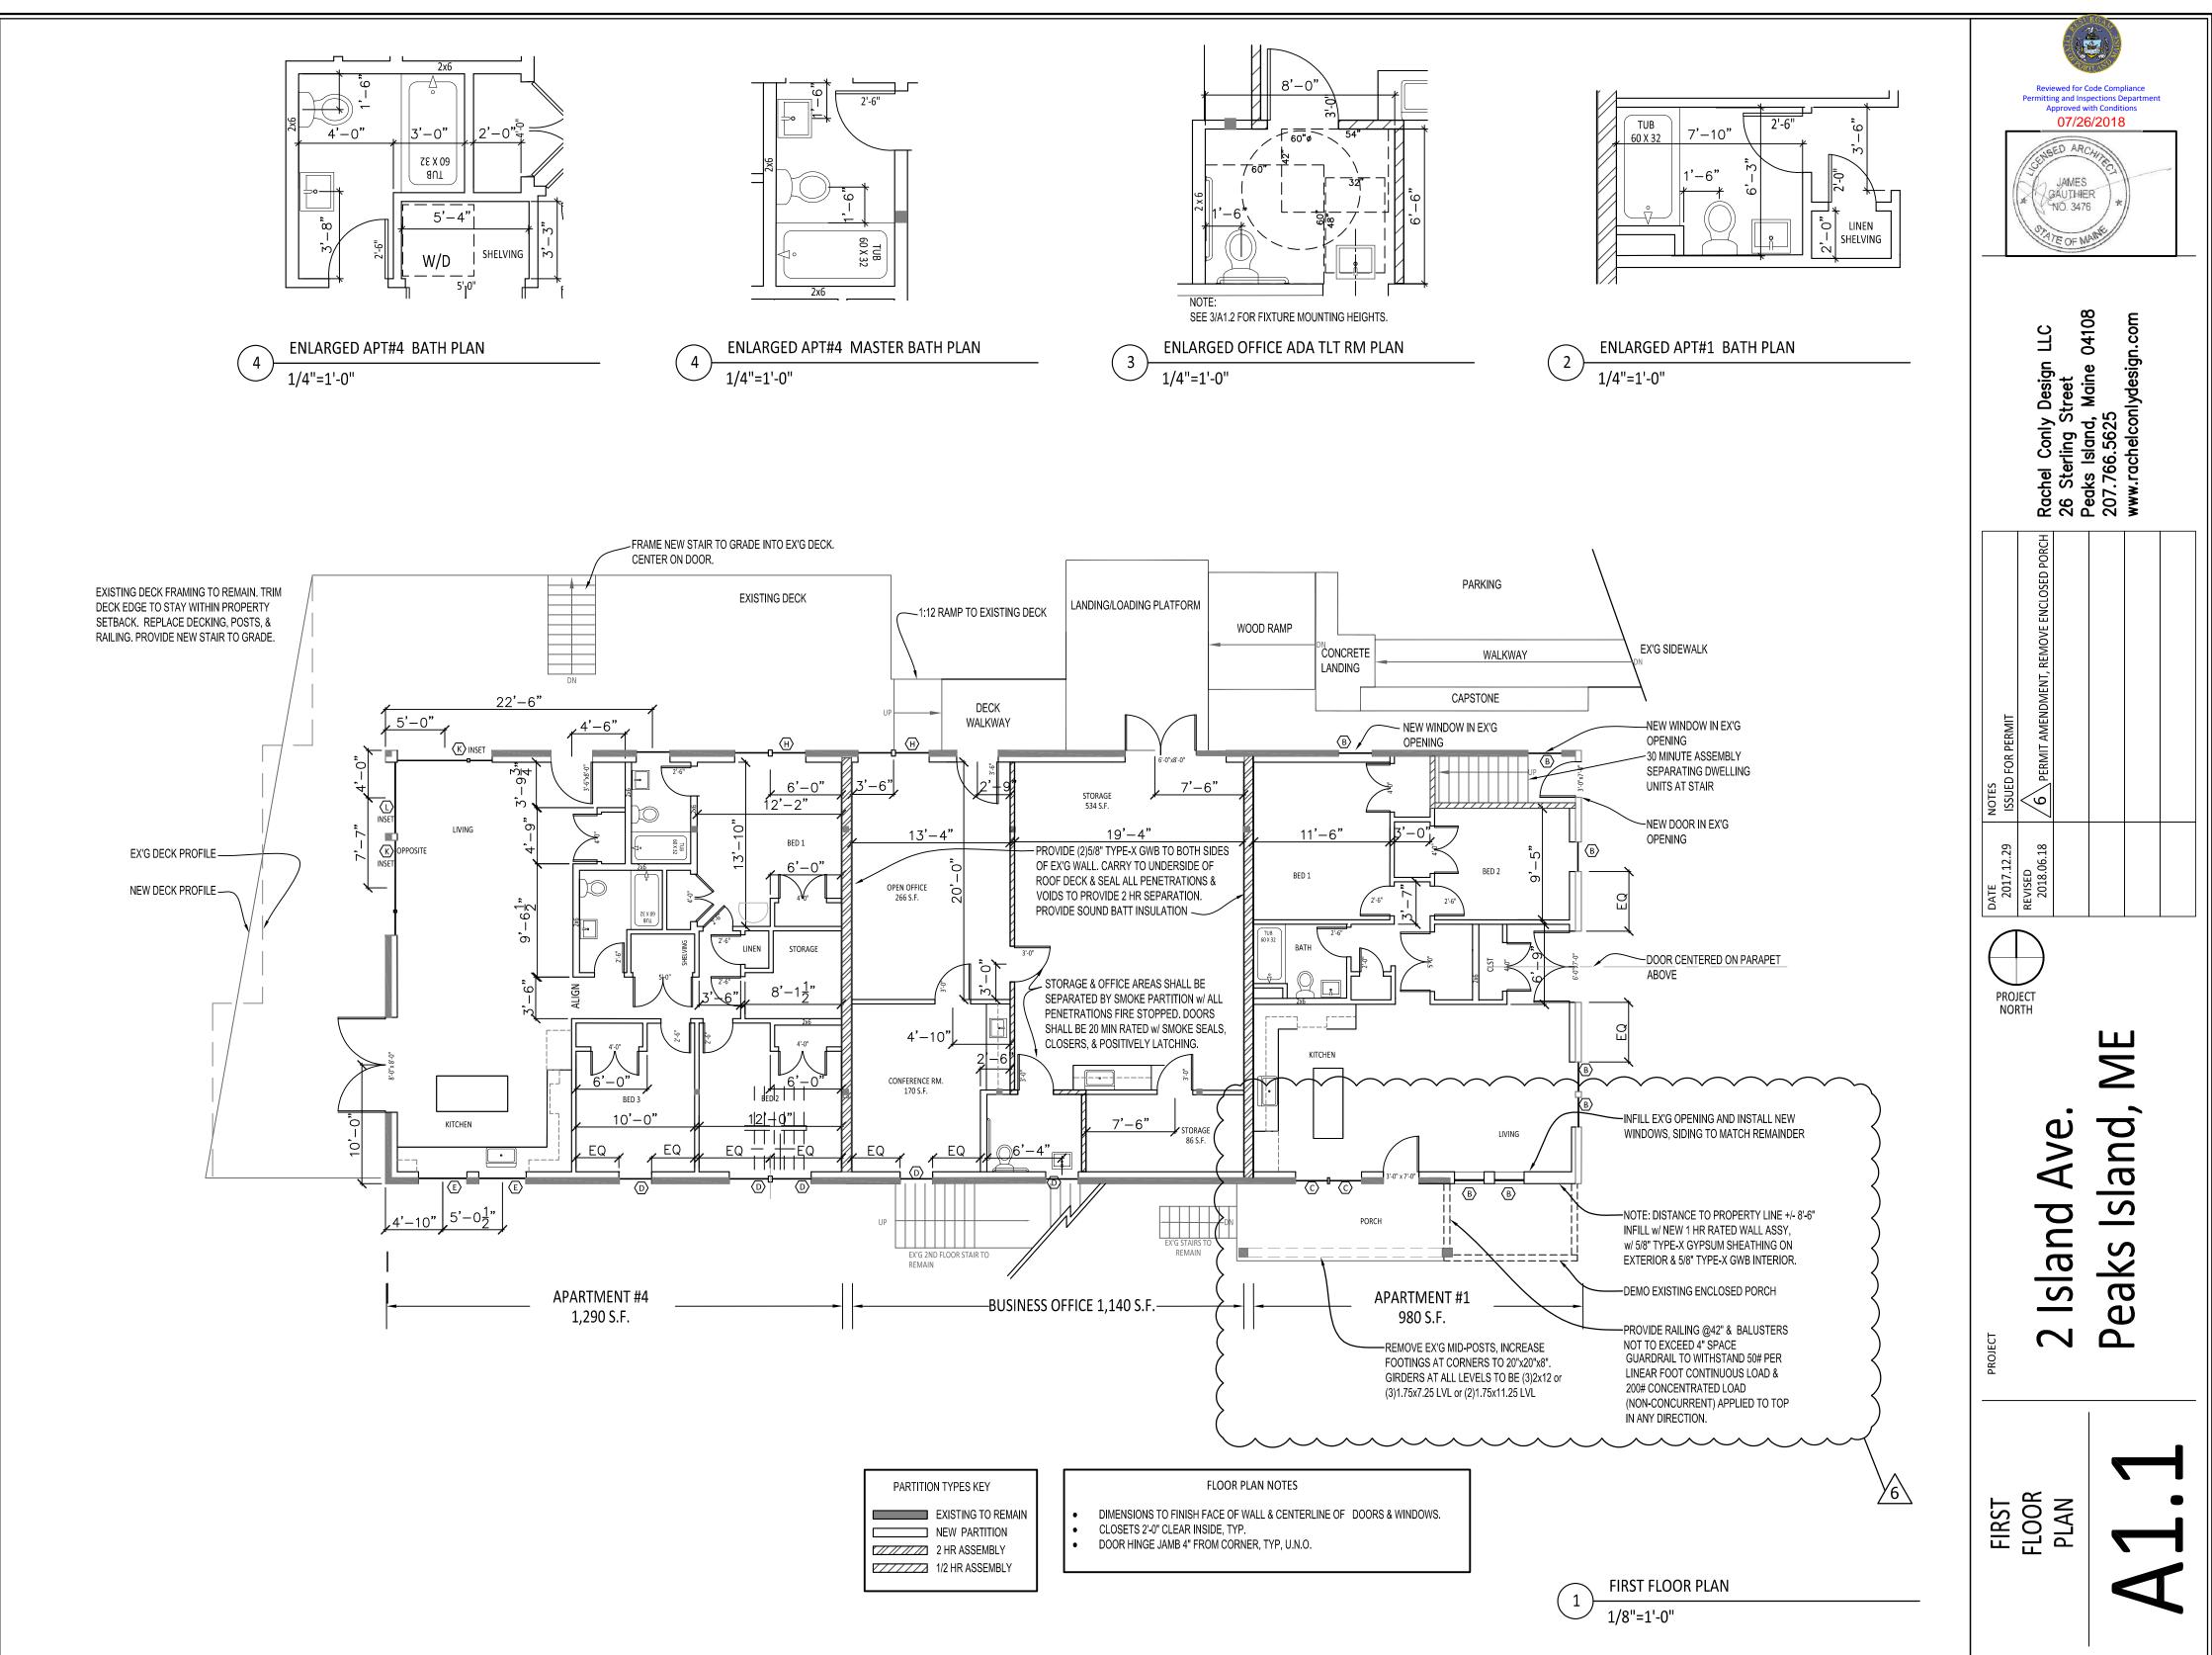

| PARTITION TYPES KEY |                    |  |
|---------------------|--------------------|--|
|                     | EXISTING TO REMAIN |  |
|                     | NEW PARTITION      |  |

| 1<br>A3.1 | EXISTING ROOF | EX'G CLERESTORY WINDOV<br>TO BE REMLOVE                                                                                                                        |
|-----------|---------------|----------------------------------------------------------------------------------------------------------------------------------------------------------------|
| 2<br>A2.2 |               | 2 HR. SEPARATION AT ATTIC<br>EX'G CLERESTOR<br>WINDOW TO B<br>REMOVE                                                                                           |
|           |               | EX'G EXTERIOR F<br>STAIRS TO REMAIN DOOF<br>REMOVE                                                                                                             |
|           | NEW PARTITION | FLOOR PLAN NOTES<br>DIMENSIONS TO FINISH FACE OF WALL & CENTERLINE OF DOORS<br>CLOSETS 2'-0" CLEAR INSIDE, TYP.<br>DOOR HINGE JAMB 4" FROM CORNER, TYP, U.N.O. |