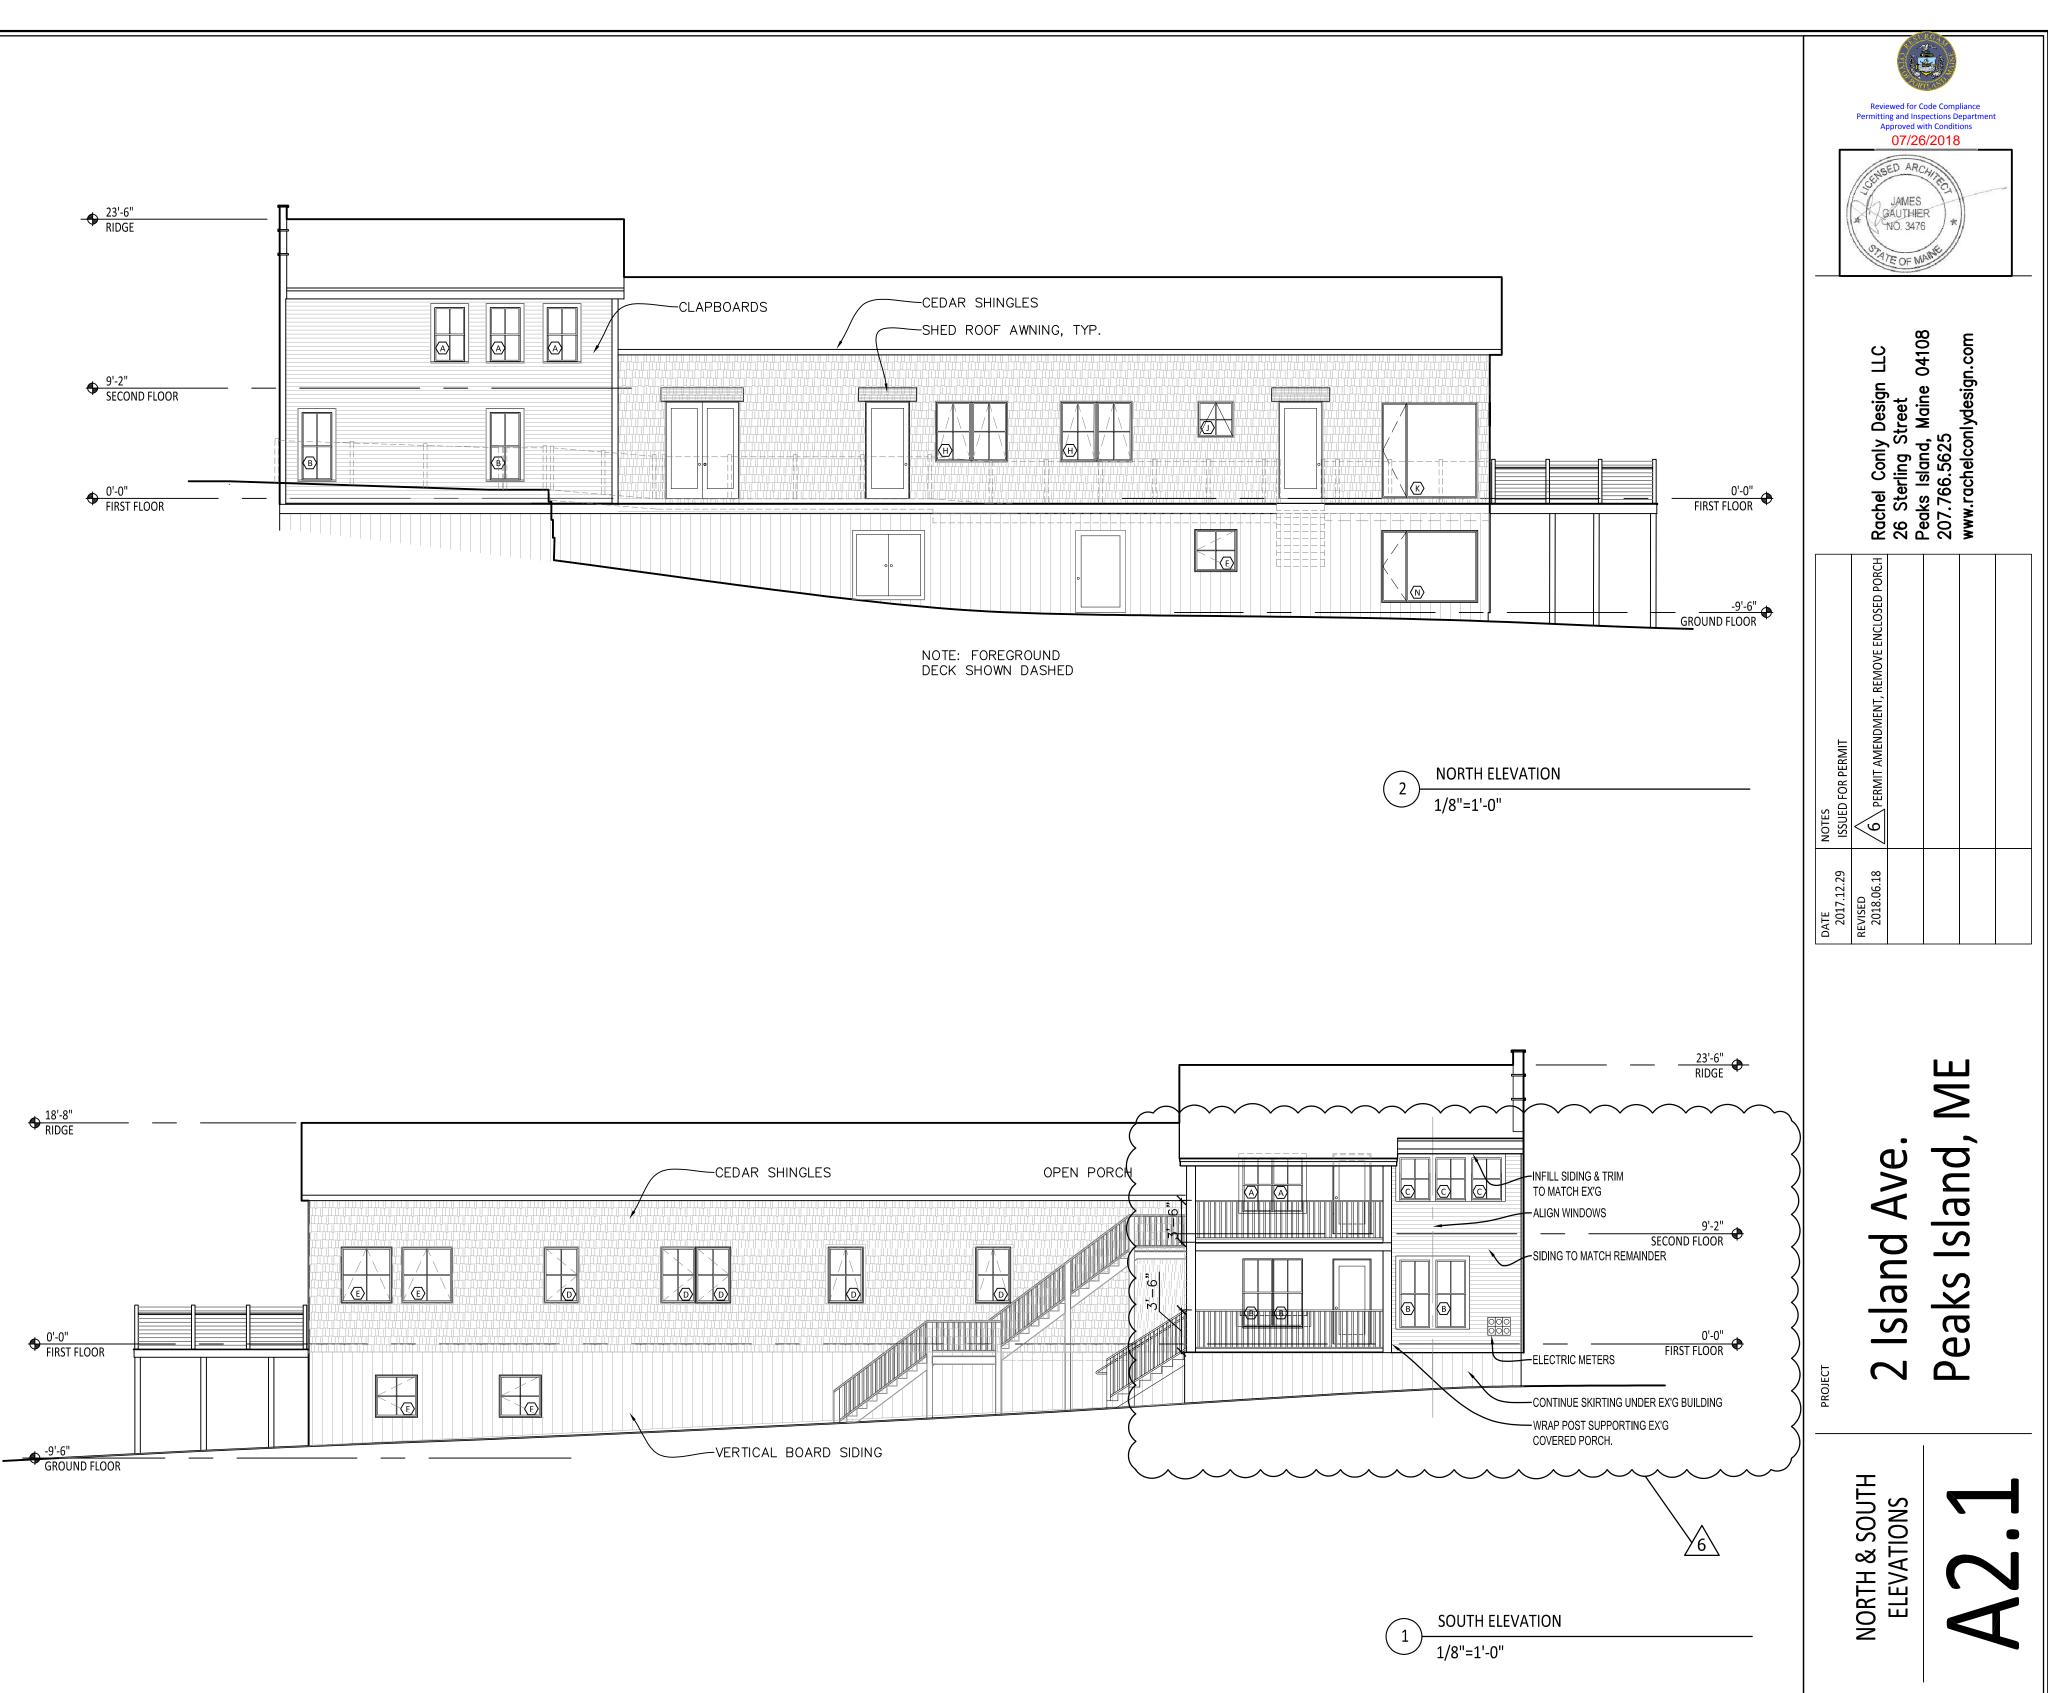

|
|-----------|---------------|----------------------------------------------------------------------------------------------------------------------------------------------------------------|
| 2<br>A2.2 |               | 2 HR. SEPARATION AT ATTIC<br>EX'G CLERESTOR<br>WINDOW TO B<br>REMOVE                                                                                           |
|           |               | EX'G EXTERIOR F<br>STAIRS TO REMAIN DOOF<br>REMOVE                                                                                                             |
|           | NEW PARTITION | FLOOR PLAN NOTES<br>DIMENSIONS TO FINISH FACE OF WALL & CENTERLINE OF DOORS<br>CLOSETS 2'-0" CLEAR INSIDE, TYP.<br>DOOR HINGE JAMB 4" FROM CORNER, TYP, U.N.O. |