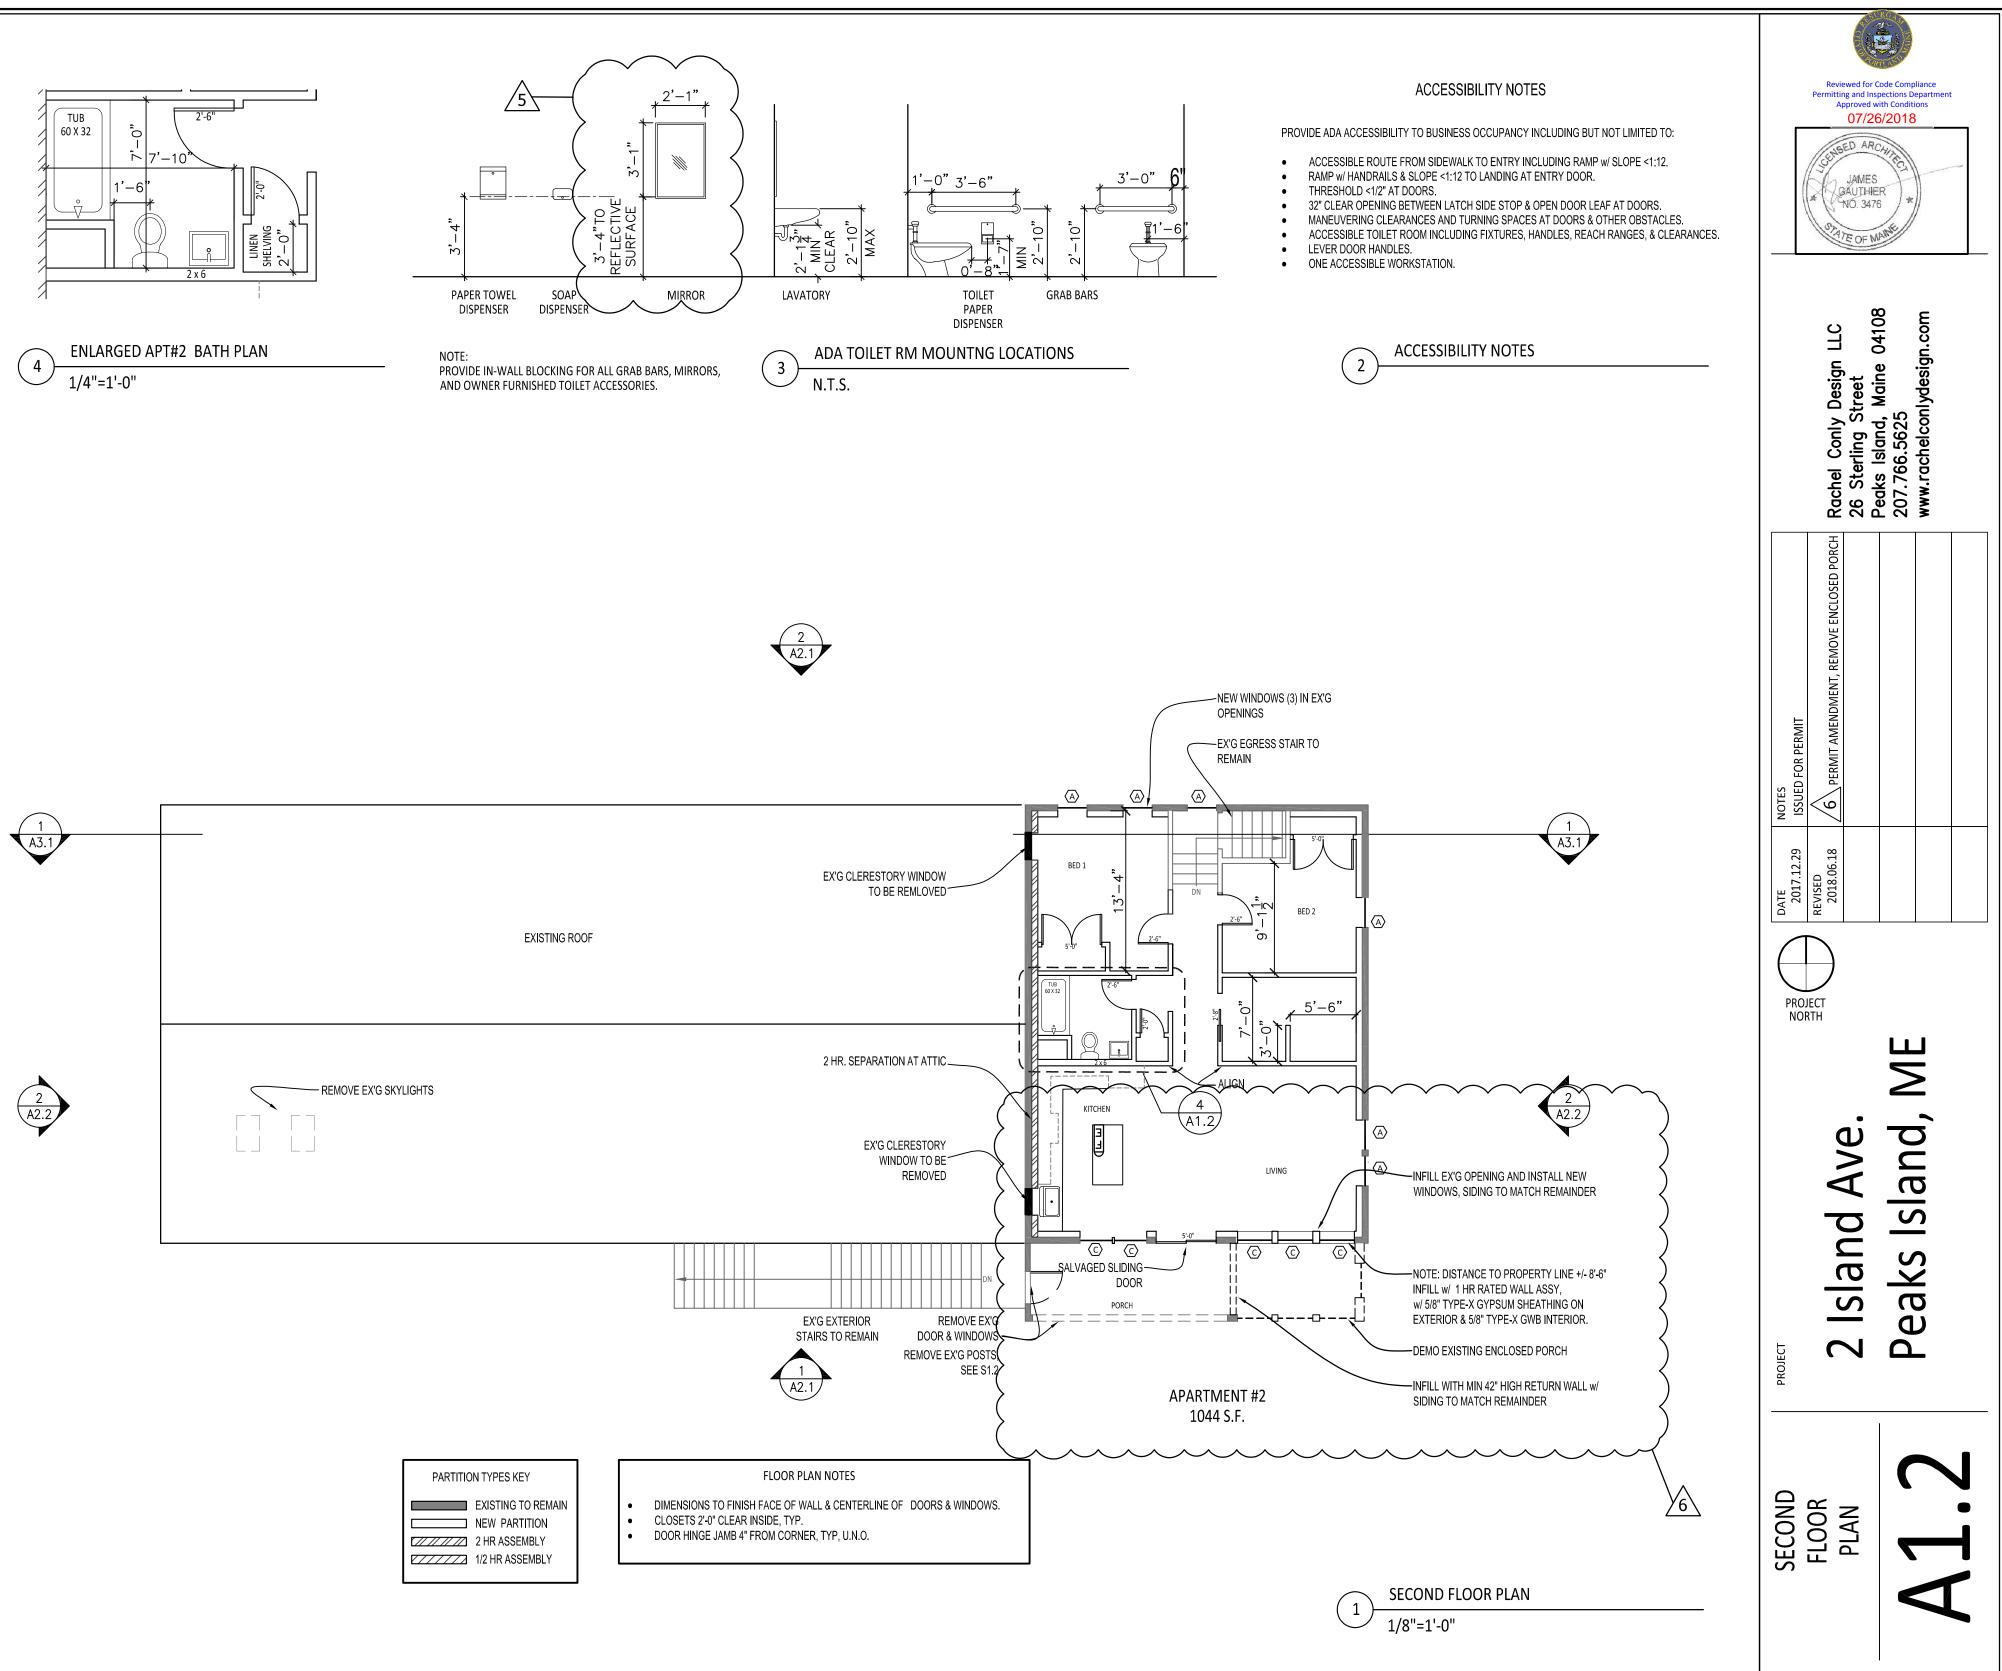

| PARTITION TYPES KEY |                    |  |
|---------------------|--------------------|--|
|                     | EXISTING TO REMAIN |  |
|                     | NEW PARTITION      |  |

| 1<br>A3.1 | EXISTING ROOF | EX'G CLERESTORY WINDOV<br>TO BE REMLOVE                                                                                                                        |
|-----------|---------------|----------------------------------------------------------------------------------------------------------------------------------------------------------------|
| 2<br>A2.2 |               | 2 HR. SEPARATION AT ATTIC<br>EX'G CLERESTOR<br>WINDOW TO B<br>REMOVE                                                                                           |
|           |               | EX'G EXTERIOR F<br>STAIRS TO REMAIN DOOF<br>REMOVE                                                                                                             |
|           | NEW PARTITION | FLOOR PLAN NOTES<br>DIMENSIONS TO FINISH FACE OF WALL & CENTERLINE OF DOORS<br>CLOSETS 2'-0" CLEAR INSIDE, TYP.<br>DOOR HINGE JAMB 4" FROM CORNER, TYP, U.N.O. |