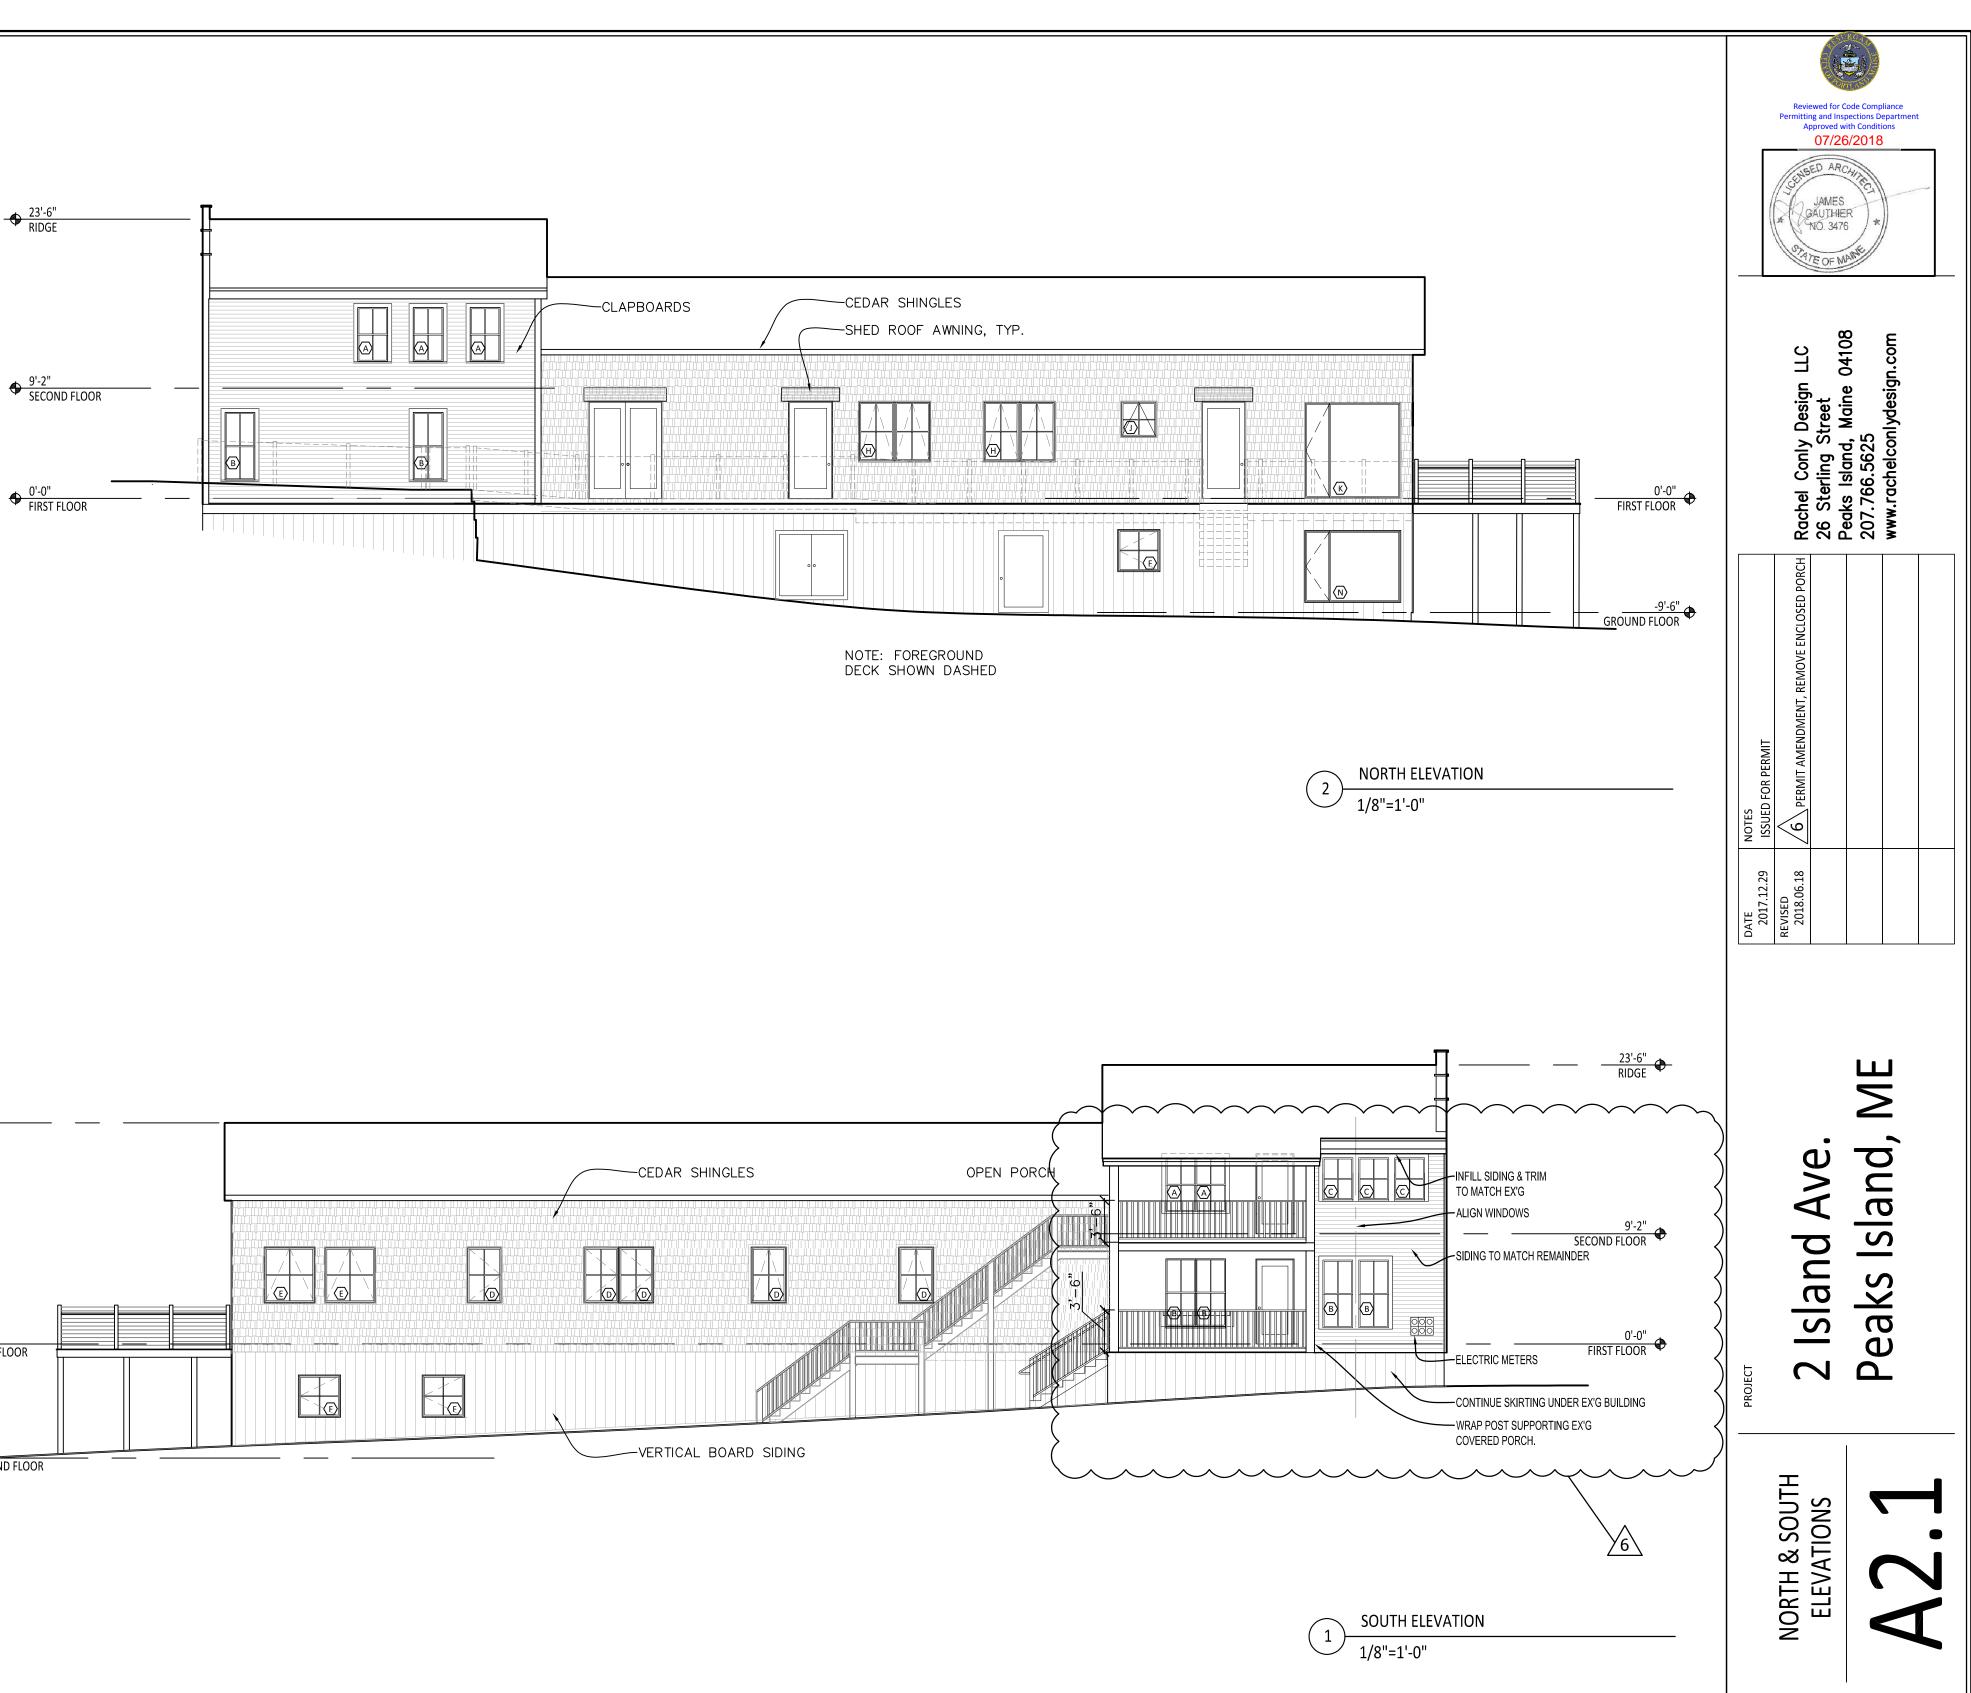

|
|-----------|---------------|----------------------------------------------------------------------------------------------------------------------------------------------------------------|
| 2<br>A2.2 |               | 2 HR. SEPARATION AT ATTIC<br>EX'G CLERESTOR<br>WINDOW TO B<br>REMOVE                                                                                           |
|           |               | EX'G EXTERIOR F<br>STAIRS TO REMAIN DOOF<br>REMOVE                                                                                                             |
|           | NEW PARTITION | FLOOR PLAN NOTES<br>DIMENSIONS TO FINISH FACE OF WALL & CENTERLINE OF DOORS<br>CLOSETS 2'-0" CLEAR INSIDE, TYP.<br>DOOR HINGE JAMB 4" FROM CORNER, TYP, U.N.O. |