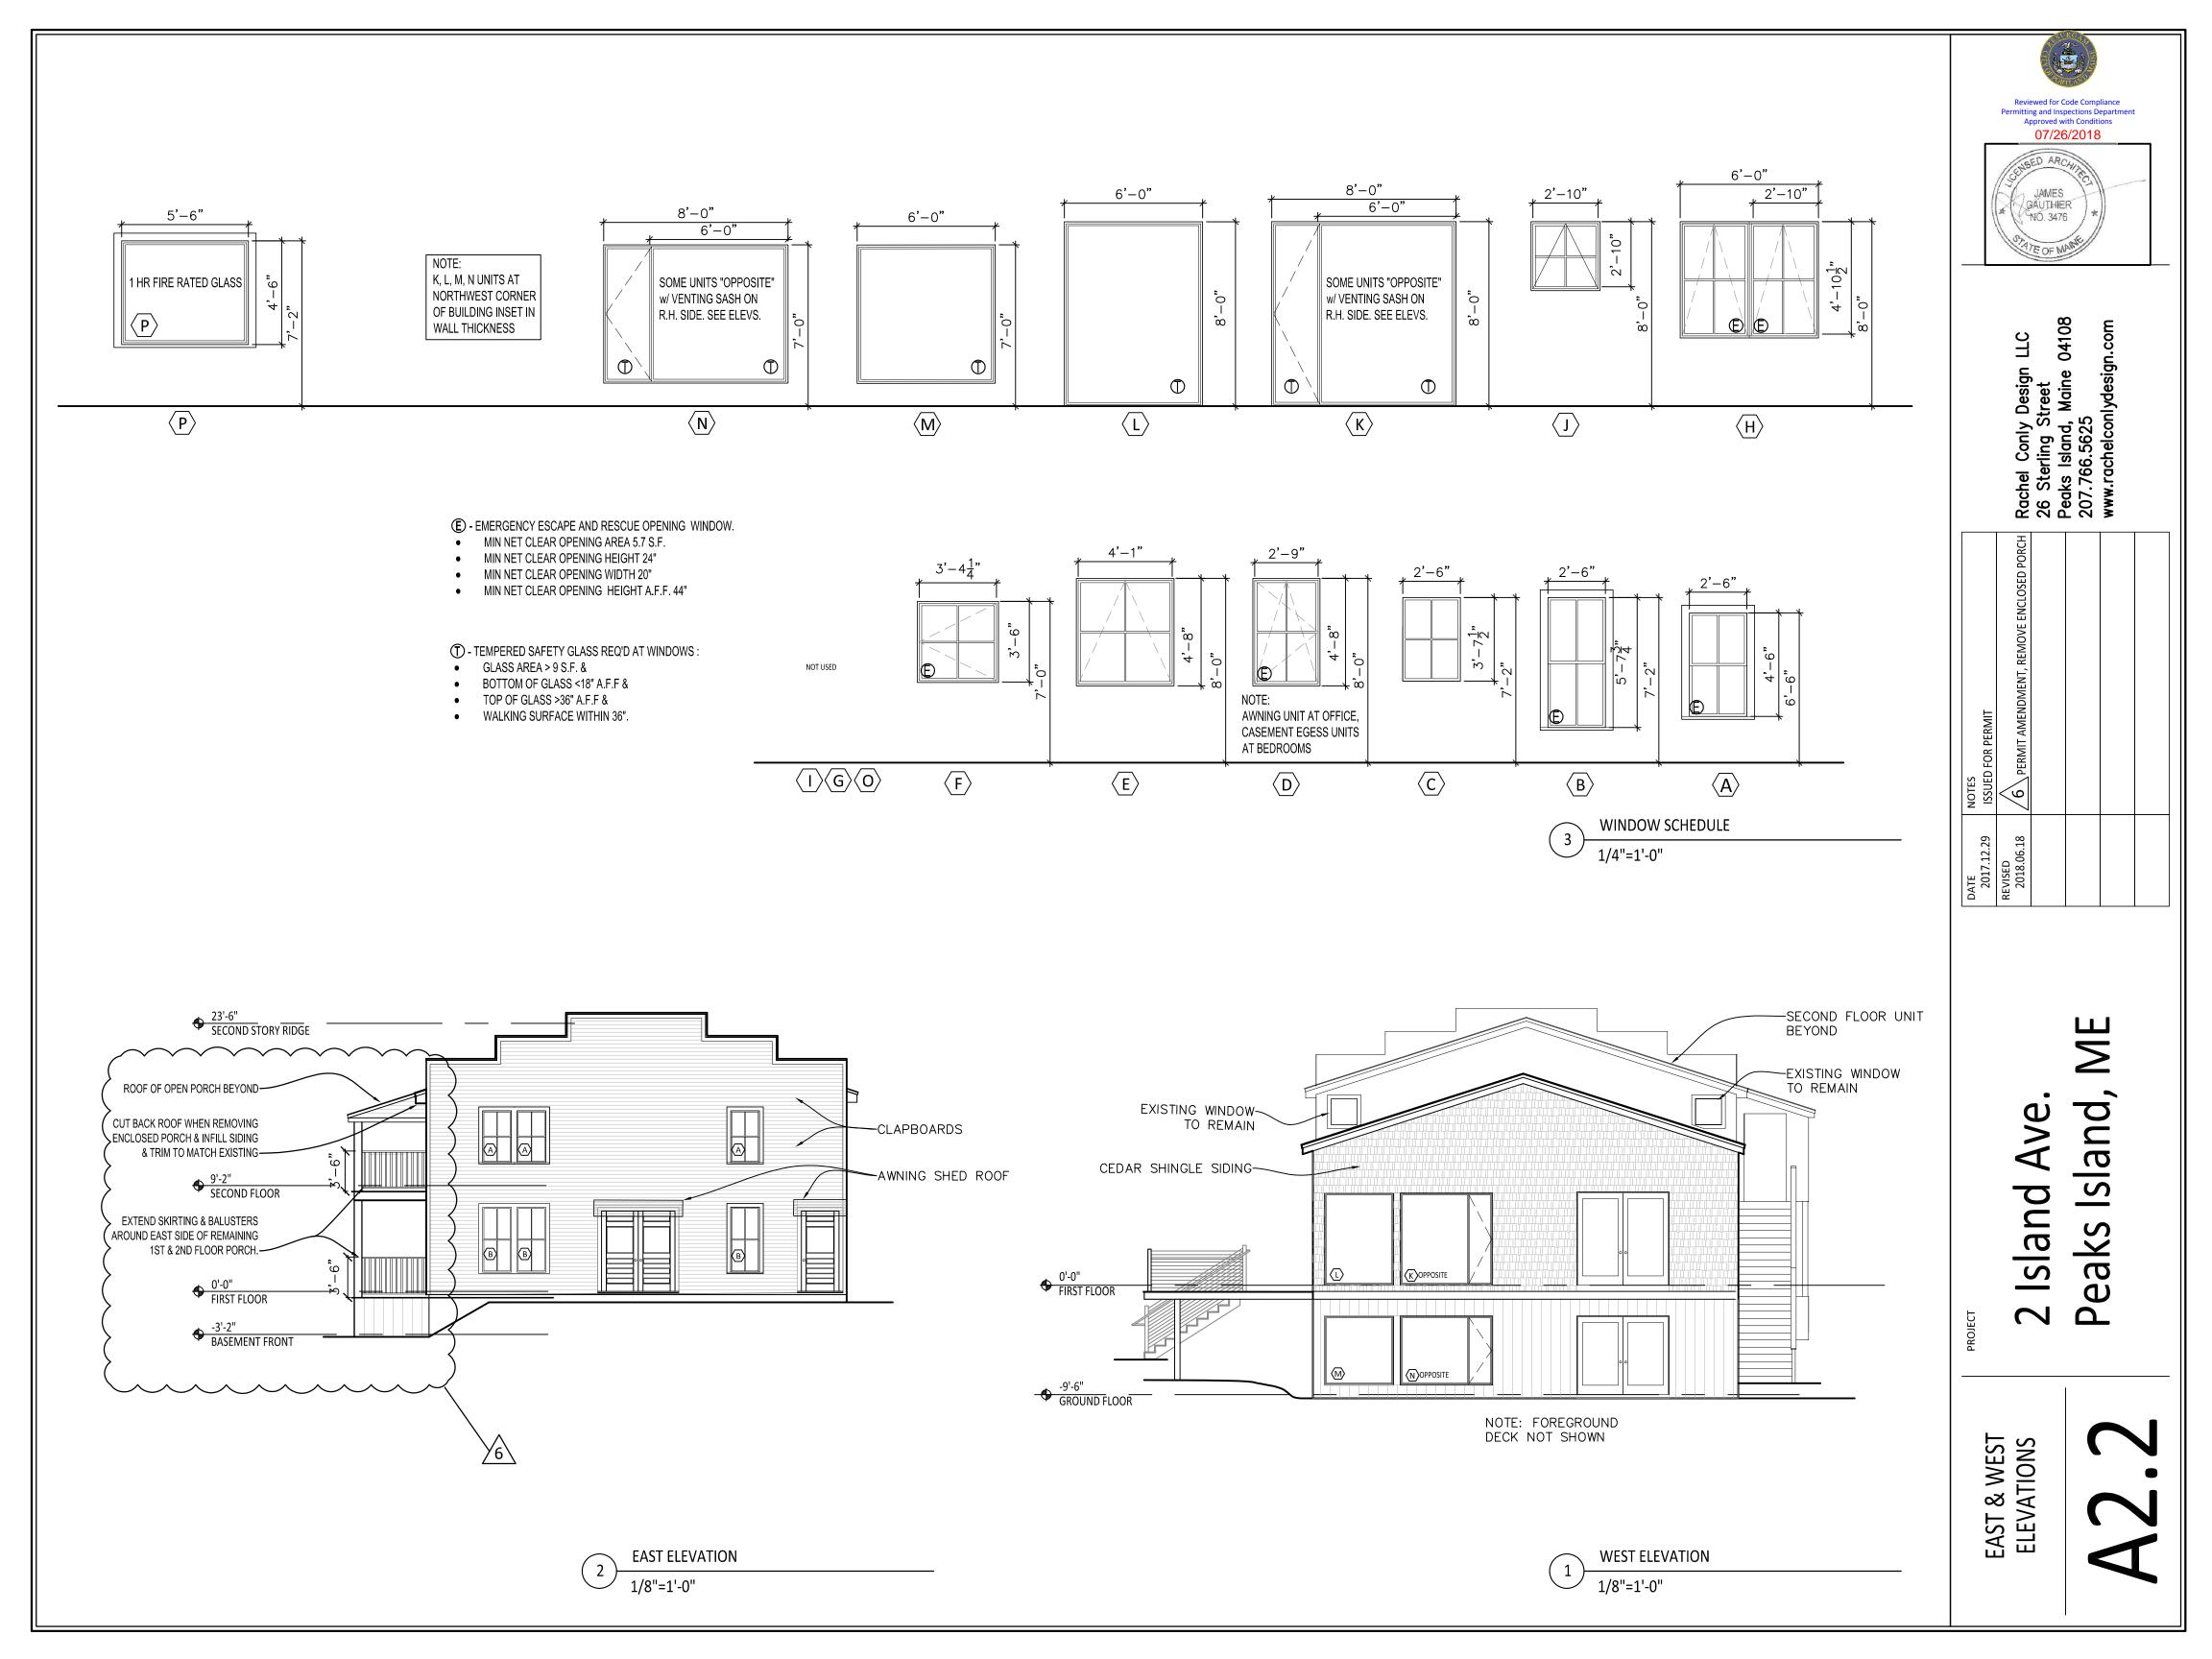

| PARTITION TYPES KEY |                    |  |
|---------------------|--------------------|--|
|                     | EXISTING TO REMAIN |  |
|                     | NEW PARTITION      |  |

| 1<br>A3.1 | EXISTING ROOF | EX'G CLERESTORY WINDOV<br>TO BE REMLOVE                                                                                                                        |
|-----------|---------------|----------------------------------------------------------------------------------------------------------------------------------------------------------------|
| 2<br>A2.2 |               | 2 HR. SEPARATION AT ATTIC<br>EX'G CLERESTOR<br>WINDOW TO B<br>REMOVE                                                                                           |
|           |               | EX'G EXTERIOR F<br>STAIRS TO REMAIN DOOF<br>REMOVE                                                                                                             |
|           | NEW PARTITION | FLOOR PLAN NOTES<br>DIMENSIONS TO FINISH FACE OF WALL & CENTERLINE OF DOORS<br>CLOSETS 2'-0" CLEAR INSIDE, TYP.<br>DOOR HINGE JAMB 4" FROM CORNER, TYP, U.N.O. |