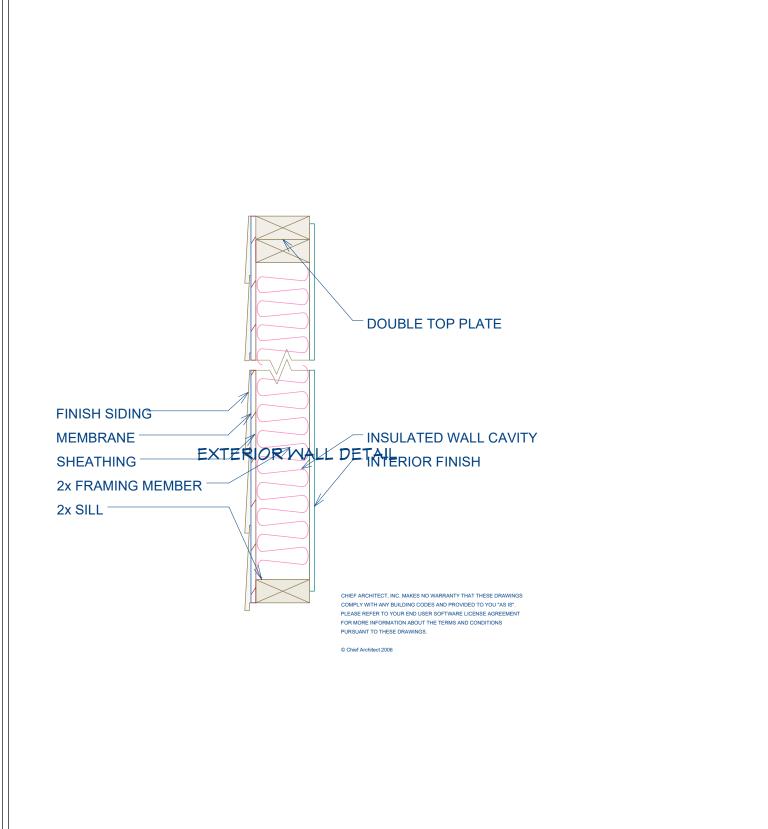

## Deck Anchored to Wood Wall: Ledger to Wall

(print at 1"=1')

CHIEF ARCHITECT, INC. MAKES NO WARRANTY THAT THESE DRAWING COMPLY WITH ANY BUILDING CODES AND PROVIDED TO YOU "AS IS". PLEASE REFER TO YOUR END USER SOFTWARE LICENSE AGREEMENT FOR MORE INFORMATION ABOUT THE TERMS AND CONDITIONS BUILDING TO THESE DAMINIOS.

© Chief Architect 200



## Panel at Sill w/ Floor Joist Below Connection

(print at 1"=1')

CHIEF ARCHITECT, INC. MAKES NO WARRANTY THAT THESE DRAW COMPLY WITH ANY BUILDING CODES AND PROVIDED TO YOU "AS I PLEASE REFER TO YOUR END USER SOFTWARE LICENSE AGREEM FOR MORE INFORMATION ABOUT THE TERMS AND CONDITIONS PURSILIANT TO THESE DRAWINGS

Chief Architect 2006

NNK HOUSE

2-4 OAK STREET PEAKS ISLAND

SOLE OF BERNOOD HISTORY

DATE: 2/22/2017

SCALE:

SHEET:

P-9