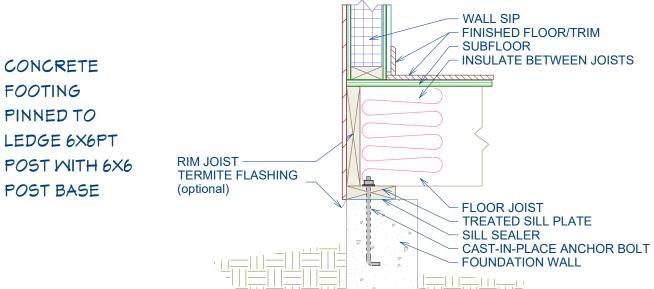

## Panel at Sill w/ Floor Joist Below Connection

(print at 1"=1')

CHIEF ARCHITECT, INC. MAKES NO WARRANTY THAT THESE DRAW COMPLY WITH ANY BUILDING CODES AND PROVIDED TO YOU "AS I PLEASE REFER TO YOUR END USER SOFTWARE LICENSE AGREEM FOR MORE INFORMATION ABOUT THE TERMS AND CONDITIONS PURSILIANT TO THESE DRAWINGS