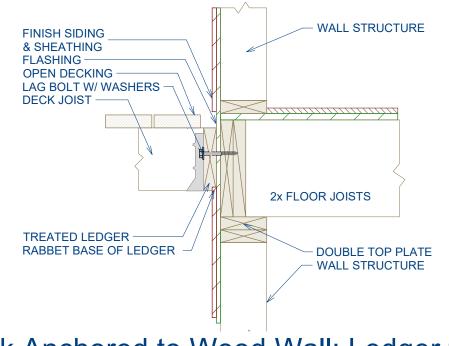

## Deck Anchored to Wood Wall: Ledger to Wall

(print at 1"=1')

CHIEF ARCHITECT, INC. MAKES NO WARRANTY THAT THESE DRAWING COMPLY WITH ANY BUILDING CODES AND PROVIDED TO YOU "AS IS". PLEASE REFER TO YOUR END USER SOFTWARE LICENSE AGREEMENT FOR MORE INFORMATION ABOUT THE TERMS AND CONDITIONS BUILDING TO THESE DAMINIOS.