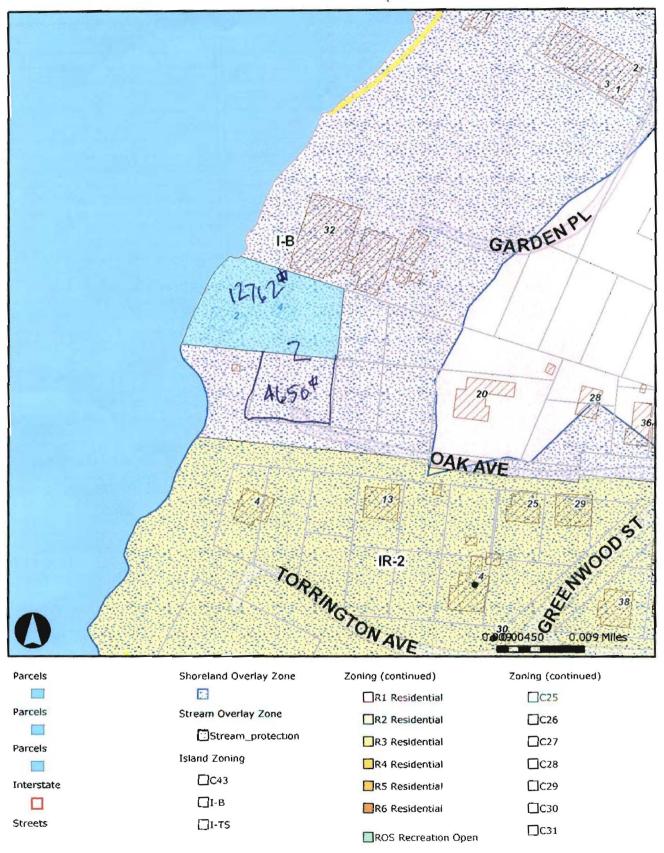

Plot Plan (not to exact scale) 2-4 Oak Ave., Peaks Island IR-2 Jone Closest les.

75 ' 78 76 80 Section 14-145(c) Existing COTTAGE (See print out from A previous perm to 2003) Chare

from perint #03-0542 Proposed Shed 14 'x 10' IB Zone Front 20' Reg 50'shown Rear 10'Reg 22' Shown Side 10'Reg 26'4 505hown HARRIS W KENNEDY

No setback required to thum in shoreland zone in -IB Map

12762 Pag 4650 17412 # total