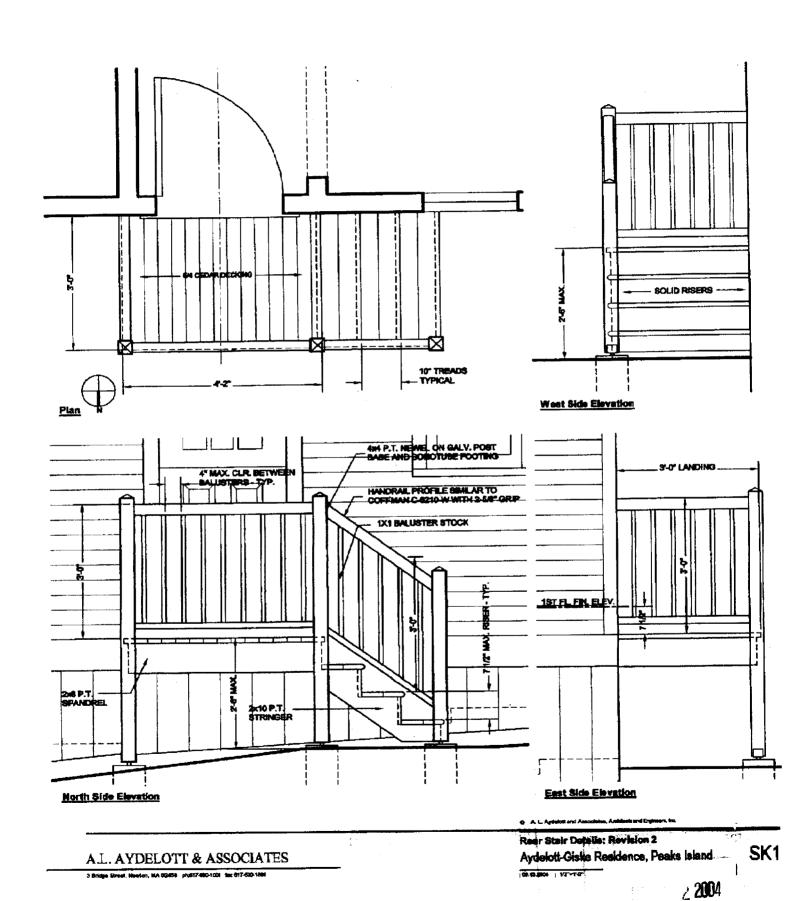

Form # P 04 DISPLAY THIS CARD ON PRINCIPAL FRONTAGE Please Read Application And INSPECTION MAR 1 7 2005 Permit Number: 041773 Notes, If Any, Attached This is to certify that\_ Aydelott Alfred L & /Robert replace existing porch and for lation, c has permission to Wide ad on, widow's walk AT 36 Oak Ave, PI 084 R011001 provided that the person or persons epting this permit shall comply with all of the provisions of the Statutes of ances of the City of Portland regulating ine a<del>nd or the</del> Qu the construction, maintenance and of buildings an nuctures, and of the application on file in this department. fication n mus Apply to Public Works for street line n and w en permi pn proci A certificate of occupancy must be and grade if nature of work requires re this lding or rt there procured by owner before this buildsuch information. ed or erwise sed-in, ing or part thereof is occupied. JR NO QUIRED. OTHER REQUIRED APPROVALS Fire Dept. Health Dept. **Appeal Board** Other