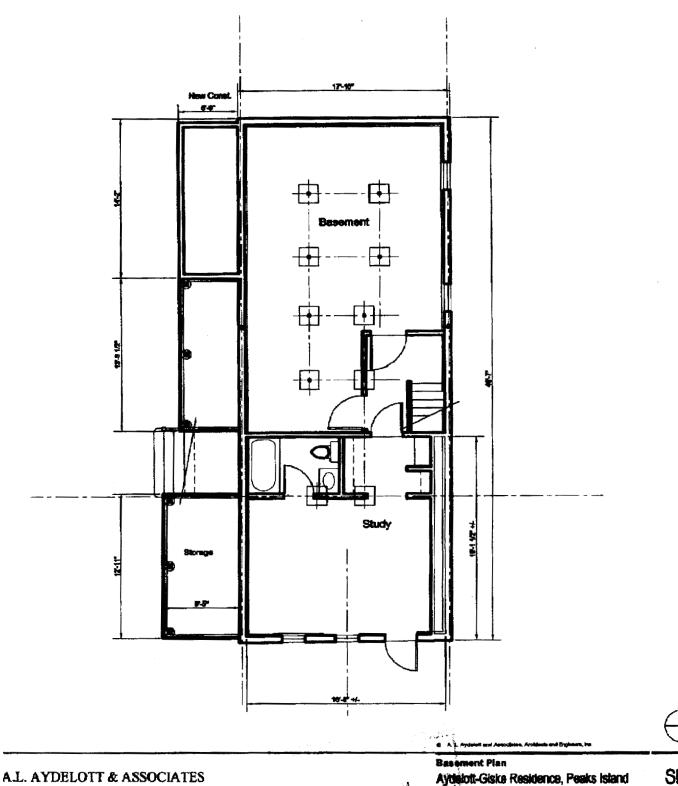

Form # P 04 DISPLAY THIS CARD ON PRINCIPAL FRONTAGE Please Read Application And INSPECTION MAR 1 7 2005 Permit Number: 041773 Notes, If Any, Attached This is to certify that\_ Aydelott Alfred L & /Robert replace existing porch and for lation, c has permission to Wide ad on, widow's walk AT 36 Oak Ave, PI 084 R011001 provided that the person or persons epting this permit shall comply with all of the provisions of the Statutes of ances of the City of Portland regulating ine a<del>nd or the</del> Qu the construction, maintenance and of buildings an nuctures, and of the application on file in this department. fication n mus Apply to Public Works for street line n and w en permi pn proci A certificate of occupancy must be and grade if nature of work requires re this lding or rt there procured by owner before this buildsuch information. ed or erwise sed-in, ing or part thereof is occupied. JR NO QUIRED. OTHER REQUIRED APPROVALS Fire Dept. Health Dept. **Appeal Board** Other