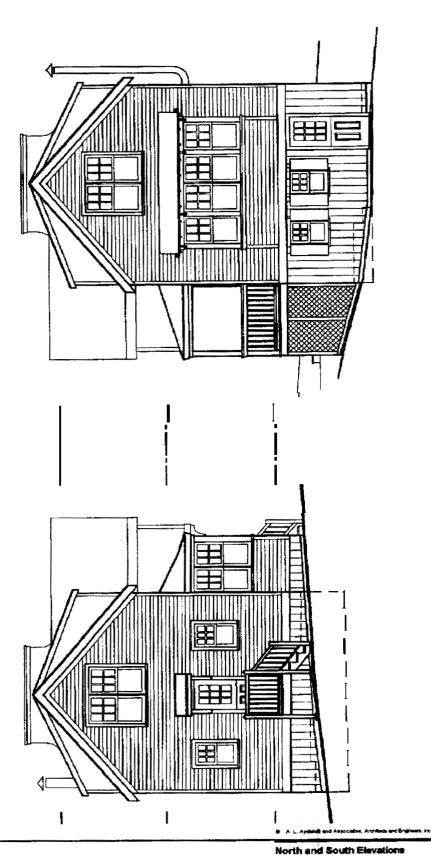

Form # P 04 DISPLAY THIS CARD ON PRINCIPAL FRONTAGE Please Read Application And INSPECTION MAR 1 7 2005 Permit Number: 041773 Notes, If Any, Attached This is to certify that\_ Aydelott Alfred L & /Robert replace existing porch and for lation, c has permission to Wide ad on, widow's walk AT 36 Oak Ave, PI 084 R011001 provided that the person or persons epting this permit shall comply with all of the provisions of the Statutes of ances of the City of Portland regulating ine a<del>nd or the</del> Qu the construction, maintenance and of buildings an nuctures, and of the application on file in this department. fication n mus Apply to Public Works for street line n and w en permi pn proci A certificate of occupancy must be and grade if nature of work requires re this lding or rt there procured by owner before this buildsuch information. ed or erwise sed-in, ing or part thereof is occupied. JR NO QUIRED. OTHER REQUIRED APPROVALS Fire Dept. Health Dept. **Appeal Board** Other