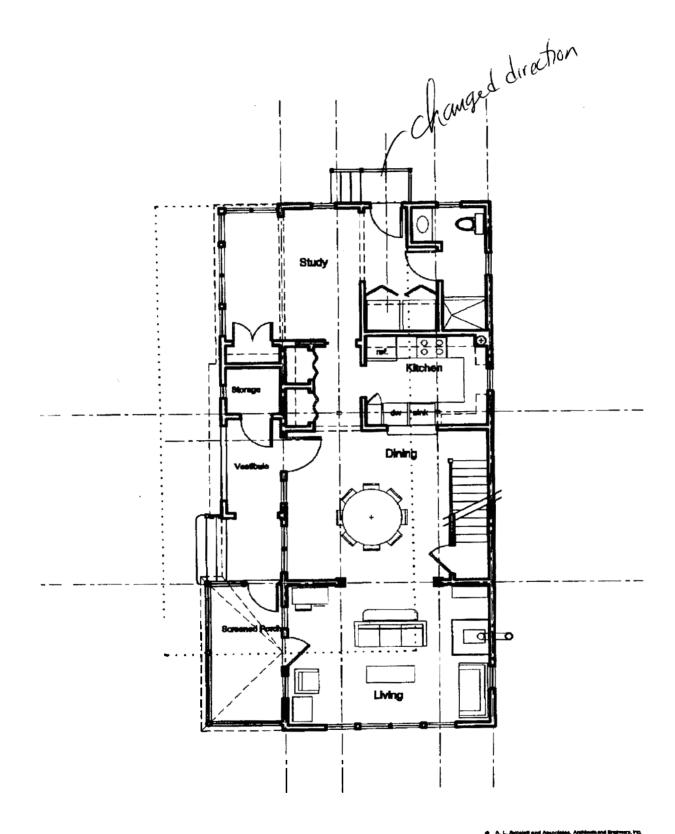

Form # P 04 DISPLAY THIS CARD ON PRINCIPAL FRONTAGE Please Read Application And INSPECTION MAR 1 7 2005 Permit Number: 041773 Notes, If Any, Attached This is to certify that\_ Aydelott Alfred L & /Robert replace existing porch and for lation, c has permission to Wide ad on, widow's walk AT 36 Oak Ave, PI 084 R011001 provided that the person or persons epting this permit shall comply with all of the provisions of the Statutes of ances of the City of Portland regulating ine a<del>nd or the</del> Qu the construction, maintenance and of buildings an nuctures, and of the application on file in this department. fication n mus Apply to Public Works for street line n and w en permi pn proci A certificate of occupancy must be and grade if nature of work requires re this lding or rt there procured by owner before this buildsuch information. ed or erwise sed-in, ing or part thereof is occupied. JR NO QUIRED. OTHER REQUIRED APPROVALS Fire Dept. Health Dept. **Appeal Board** Other