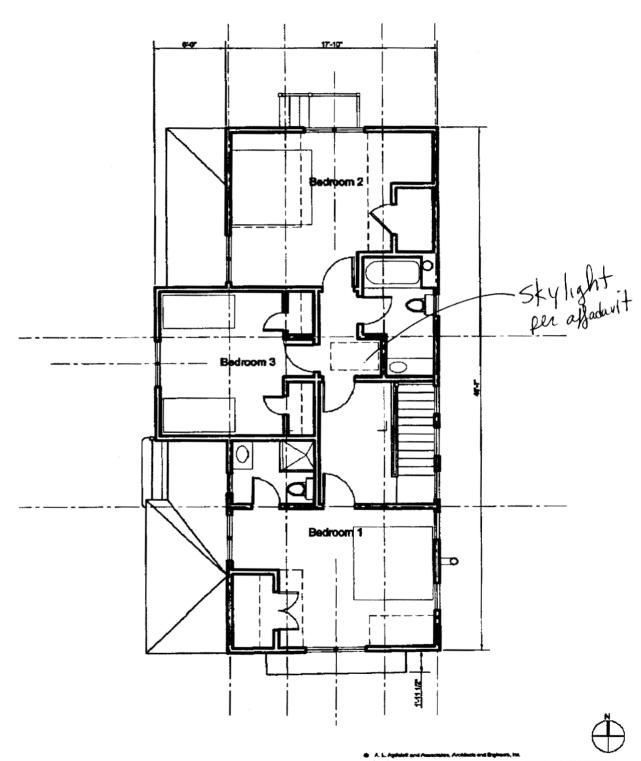

Form # P 04 DISPLAY THIS CARD ON PRINCIPAL FRONTAGE Please Read Application And INSPECTION MAR 1 7 2005 Permit Number: 041773 Notes, If Any, Attached This is to certify that\_ Aydelott Alfred L & /Robert replace existing porch and for lation, c has permission to Wide ad on, widow's walk AT 36 Oak Ave, PI 084 R011001 provided that the person or persons epting this permit shall comply with all of the provisions of the Statutes of ances of the City of Portland regulating ine a<del>nd or the</del> Qu the construction, maintenance and of buildings an nuctures, and of the application on file in this department. fication n mus Apply to Public Works for street line n and w en permi pn proci A certificate of occupancy must be and grade if nature of work requires re this lding or rt there procured by owner before this buildsuch information. ed or erwise sed-in, ing or part thereof is occupied. JR NO QUIRED. OTHER REQUIRED APPROVALS Fire Dept. Health Dept. **Appeal Board** Other