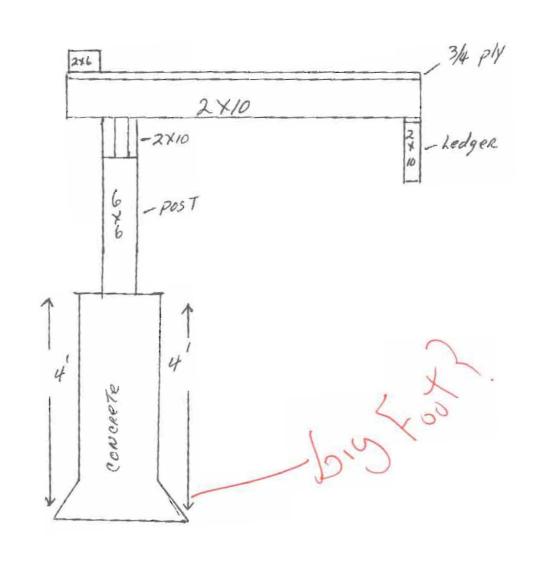

Before concrete for foundation is placed, approvals from the Development Review Coordinator and Inspection Services must be obtained.
 (A 24 hour notice is required prior to inspection)" <u>ALL</u> LOT LINES SHALL BE CLEARLY MARKED BEFORE CALLING."

- 3. Foundation drain shall be placed around the perimeter of a foundation that consists of gravel or crushed stone containing not more than 10 percent material that passes through a No. 4 sieve. The drain shall extend a minimum of 12 inches beyond the outside edge of the footing. The thickness shall be such that the bottom of the drain is not higher than the bottom of the base under the floor, and that the top of the drain is not less than 6 inches above the top of the footing. The top of the drain shall be covered with an approved filter membrane material. Where a drain tile or perforated pipe is used, the invert of the pipe or tile shall not be higher than the floor elevation. The top of joints or top of perforations shall be protected with an approved filter membrane material. The pipe or tile shall be placed on not less than 2" of gravel or crushed stone, and shall be covered with not less than 6" of the same material. Section 1813.5.2
- 4. Foundations anchors shall be a minimum of ½" in diameter, 7" into the foundation wall, minimum of 12" from corners of foundation and a maximum 6' o.c. between bolts. (Section 2305.17)
- 5. Waterproofing and dampproofing shall be done in accordance with Section 1813.0 of the building code.
- 6. Precaution must be taken to protect concrete from freezing. Section 1908.0
- 7. It is strongly recommended that a registered land surveyor check all foundation forms before concrete is placed. This is done to verify that the proper setbacks are maintained.
- 8. Private garages located <u>beneath habitable rooms</u> in occupancies in Use Group R-1, R-2, R-3 or I-1 shall be separated from adjacent interior spaces by fire partitions and floor/ceiling assembly which are constructed with not less than 1-hour fire resisting rating. <u>Private garages attached side-by-side to rooms</u> in the above occupancies shall be completely separated from the interior spaces and the attic area by means of ½ inch gypsum board or the equivalent applied to the garage means of ½ inch gypsum board or the equivalent applied to the garage side. (Chapter 4, Section 407.0 of the BOCA/1996)
- All chimneys and vents shall be installed and maintained as per Chapter 12 of the City's Mechanical Code. (The BOCA National Mechanical Code/1993). Chapter 12 & NFPA 211
- 10. Sound transmission control in residential building shall be done in accordance with Chapter 12, Section 1214.0 of the City's Building Code.
  - Guardrails & Handrails: A guardrail system is a system of building components located near the open sides of elevated walking surfaces for the purpose of minimizing the possibility of an accidental fall from the walking surface to the lower level. Minimum height all Use Groups 42", except Use Group R which is 36". In occupancies in Use Group A, B, H-4, I-1, I-2, M and R and public garages and open parking structures, open guards shall have balusters or be of solid material such that a sphere with a diameter of 4" cannot pass through any opening. Guards shall not have an ornamental pattern that would provide a ladder effect. (Handrails shall be a minimum of 3e4" but not more than 38". Use Group R-3 shall not be less than 30", but not more than 38".) Handrail grip size shall have a circular cross section with an outside diameter of at least 1 ¼" and not greater than 2". (Sections 1021 & 1022.0) Handrails shall be on both sides of stairway. (Section 1014.7)
- 12. Headroom in habitable space is a minimum of 7'6". (Section 1204.0)
- Stair construction in <u>Use Group R-3 & R-4is a minimum of 10" tread and 7 %" maximum rise</u>. All other Use Group minimum 11" trèad, 7" maximum rise. (Section 1014.0)
- 14. The minimum headroom in all parts of a stairway shall not be less than 80 inches. (6'8") 1014.4
- 15. Every sleeping room below the fourth story in buildings of Use Groups R and I-1 shall have at least one operable window or exterior door approved for emergency egress or rescue. The units must be operable from the inside without the use of special knowledge or separate tools. Where windows are provided as means of egress or rescue they shall have a sill height not more than 44 inches (1118mm) above the floor. All egress or rescue windows from sleeping rooms shall have a minimum net clear opening height dimension of 24 inches (610mm). The minimum net clear opening width dimension shall be 20 inches (508mm), and a minimum net clear opening of 5.7 sq. ft. (Section 1018.6)