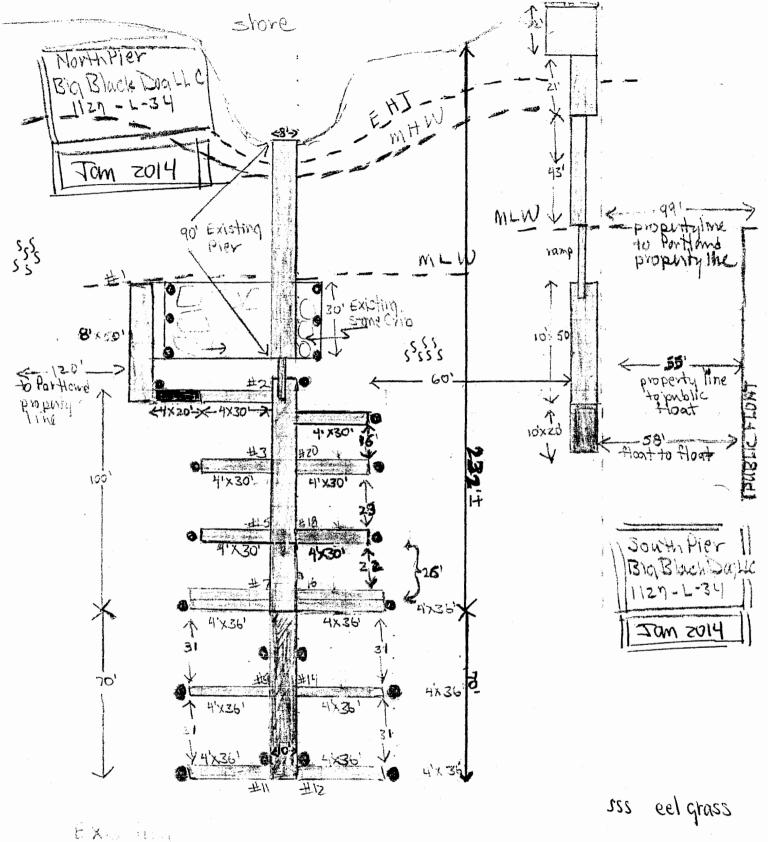

#### MAINE GENERAL PERMIT (GP) **AUTHORIZATION LETTER AND SCREENING SUMMARY**

| Big Black Dog, LLC<br>Attn: Robin Clark<br>P.O. Box 69                                                                                                                                                                                                                                                                                                                                                       | CORPS PERMIT #<br>CORPS PGP ID#                                                                                            | NAE-2014-00792<br>14-152                                                                     |
|--------------------------------------------------------------------------------------------------------------------------------------------------------------------------------------------------------------------------------------------------------------------------------------------------------------------------------------------------------------------------------------------------------------|----------------------------------------------------------------------------------------------------------------------------|----------------------------------------------------------------------------------------------|
| Peaks Island, Maine 04108                                                                                                                                                                                                                                                                                                                                                                                    | STATE ID#                                                                                                                  | <u>L</u> -                                                                                   |
| DESCRIPTION OF WORK:  Reconfigure the existing Big Black Dog, LLC marina floats by addir                                                                                                                                                                                                                                                                                                                     | ng a 4' x 20' float to the #2 finger fl                                                                                    | oat and an 10' x 70'                                                                         |
| extension to the base float with six 4' x 36' pile secured finger floats                                                                                                                                                                                                                                                                                                                                     | s at the North Pier. The work also                                                                                         | includes adding an 10' x 20'                                                                 |
| bottom moored float extension to the south pier off 4 Welch Street "North Pier Big Black Dog LLC and South Pier Big Black Dog LLC                                                                                                                                                                                                                                                                            |                                                                                                                            | the attached plan entitled                                                                   |
| See Attached Conditions:                                                                                                                                                                                                                                                                                                                                                                                     | dated Jan 2014.                                                                                                            | -                                                                                            |
|                                                                                                                                                                                                                                                                                                                                                                                                              |                                                                                                                            |                                                                                              |
| LAT/LONG COORDINATES : 43.65607 N N                                                                                                                                                                                                                                                                                                                                                                          | W USGS QUA                                                                                                                 | D: ME-Portland East                                                                          |
| I. CORPS DETERMINATION:  Based on our review of the information you provided, we have determined that waters and wetlands of the United States.  Your work is therefore authorized Permit, the Maine General Permit (GP).  Accordingly, we do not plan to take                                                                                                                                               | ed by the U.S. Army Corps of Engine                                                                                        |                                                                                              |
| You must perform the activity authorized herein in compliance with all the terr and any conditions placed on the State 401 Water Quality Certification includincluding the GP conditions beginning on page 5, to familiarize yourself with irrequirements; therefore you should be certain that whoever does the work full conditions of this authorization with your contractor to ensure the contractor of | ing any required mitigation]. Please revits contents. You are responsible for colly understands all of the conditions. You | view the enclosed GP carefully,<br>omplying with all of the GP<br>ou may wish to discuss the |
| If you change the plans or construction methods for work within our jurisdiction authorization. This office must approve any changes before you undertake the                                                                                                                                                                                                                                                |                                                                                                                            | scuss modification of this                                                                   |
| Condition 41 of the GP (page 18) provides one year for completion of work the GP on October 12, 2015. You will need to apply for reauthorization for 2016.                                                                                                                                                                                                                                                   | at has commenced or is under contract any work within Corps jurisdiction that                                              | t to commence prior to the expiration is not completed by October 12.                        |
| This authorization presumes the work shown on your plans noted above is in submit a request for an approved jurisdictional determination in writing to the                                                                                                                                                                                                                                                   |                                                                                                                            | to appeal our jurisdiction, please                                                           |
| No work may be started unless and until all other required local, State and F limited to a Flood Hazard Development Permit issued by the town if nec                                                                                                                                                                                                                                                         |                                                                                                                            | obtained. This includes but is not                                                           |
| II. STATE ACTIONS: PENDING [ X ], ISSUED[ ], DENIED [                                                                                                                                                                                                                                                                                                                                                        | ] DATE                                                                                                                     |                                                                                              |
| APPLICATION TYPE: PBR. , TIER 1: , TIER 2 , TIER                                                                                                                                                                                                                                                                                                                                                             | 3:_X_, LURC: DMR LEA                                                                                                       | SE: NA: ,                                                                                    |
| III. FEDERAL ACTIONS:                                                                                                                                                                                                                                                                                                                                                                                        |                                                                                                                            |                                                                                              |
| JOINT PROCESSING MEETING: 5/ 1/ 2014 LEVEL OF REVIEW                                                                                                                                                                                                                                                                                                                                                         | V: CATEGORY 1: CATE                                                                                                        | 30RY 2 <u>: X</u>                                                                            |
| AUTHORITY (Based on a review of plans and/or State/Federal applications                                                                                                                                                                                                                                                                                                                                      | s): SEC 10X, 404 10                                                                                                        | /404, 103                                                                                    |
| EXCLUSIONS: The exclusionary criteria identified in the general permit do                                                                                                                                                                                                                                                                                                                                    | not apply to this project.                                                                                                 |                                                                                              |
| FEDERAL RESOURCE AGENCY OBJECTIONS: EPA_NO_, USF&                                                                                                                                                                                                                                                                                                                                                            | WS_NO_, NMFS_NO_                                                                                                           |                                                                                              |
| If you have any questions on this matter, please contact my staff at 207-623-                                                                                                                                                                                                                                                                                                                                | 8367 at our Manchester Maine Project                                                                                       | Office In order for us to better                                                             |

#### **WORK-START NOTIFICATION FORM**

(Minimum Notice: Two weeks before work begins)

| **************                                                                                                                                                                                                                                                                                                                                                                                                                                           | ***********                                                                                                                                                                                        |  |  |  |
|----------------------------------------------------------------------------------------------------------------------------------------------------------------------------------------------------------------------------------------------------------------------------------------------------------------------------------------------------------------------------------------------------------------------------------------------------------|----------------------------------------------------------------------------------------------------------------------------------------------------------------------------------------------------|--|--|--|
| * MAIL TO: U.S. Army Corps of Engineers, New F                                                                                                                                                                                                                                                                                                                                                                                                           | •                                                                                                                                                                                                  |  |  |  |
| * Policy Analysis/Technical Support Br                                                                                                                                                                                                                                                                                                                                                                                                                   |                                                                                                                                                                                                    |  |  |  |
| * Regulatory Division  * 606 Virginia Pood                                                                                                                                                                                                                                                                                                                                                                                                               | *                                                                                                                                                                                                  |  |  |  |
| * 696 Virginia Road<br>* Concord, Massachusetts 01742-2751                                                                                                                                                                                                                                                                                                                                                                                               | *                                                                                                                                                                                                  |  |  |  |
| *****************************                                                                                                                                                                                                                                                                                                                                                                                                                            | **********                                                                                                                                                                                         |  |  |  |
| Corps of Engineers Permit No. NAE-2014-00792 was isspermit authorized the permittee to reconfigure the existing adding a 4' x 20' float to the #2 finger float and an 10' x 4' x 36' pile secured finger floats at the North Pier. The bottom moored float extension to the south pier off 4 We removable pier and float will be secured to the tidal mars (e.g., contractor) listed below will do the work, and they limitations.  PLEASE PRINT OR TYPE | ng Big Black Dog, LLC marina floats by 70' extension to the base float with six work also includes adding a 10' x 20' elch Street Peaks Island, Maine. The sh/flat with helical anchors The people |  |  |  |
|                                                                                                                                                                                                                                                                                                                                                                                                                                                          |                                                                                                                                                                                                    |  |  |  |
| Name of Person/Firm:                                                                                                                                                                                                                                                                                                                                                                                                                                     |                                                                                                                                                                                                    |  |  |  |
| Business Address:                                                                                                                                                                                                                                                                                                                                                                                                                                        |                                                                                                                                                                                                    |  |  |  |
| Telephone Numbers: ()                                                                                                                                                                                                                                                                                                                                                                                                                                    |                                                                                                                                                                                                    |  |  |  |
| Proposed Work Dates: Start                                                                                                                                                                                                                                                                                                                                                                                                                               | Finish                                                                                                                                                                                             |  |  |  |
| Permittee's Signature:                                                                                                                                                                                                                                                                                                                                                                                                                                   |                                                                                                                                                                                                    |  |  |  |
|                                                                                                                                                                                                                                                                                                                                                                                                                                                          |                                                                                                                                                                                                    |  |  |  |
| Printed Name: Title:                                                                                                                                                                                                                                                                                                                                                                                                                                     |                                                                                                                                                                                                    |  |  |  |
| **************************************                                                                                                                                                                                                                                                                                                                                                                                                                   |                                                                                                                                                                                                    |  |  |  |
| PM: Submittals                                                                                                                                                                                                                                                                                                                                                                                                                                           | Required:                                                                                                                                                                                          |  |  |  |
| Inspection Recommendation:                                                                                                                                                                                                                                                                                                                                                                                                                               | -                                                                                                                                                                                                  |  |  |  |