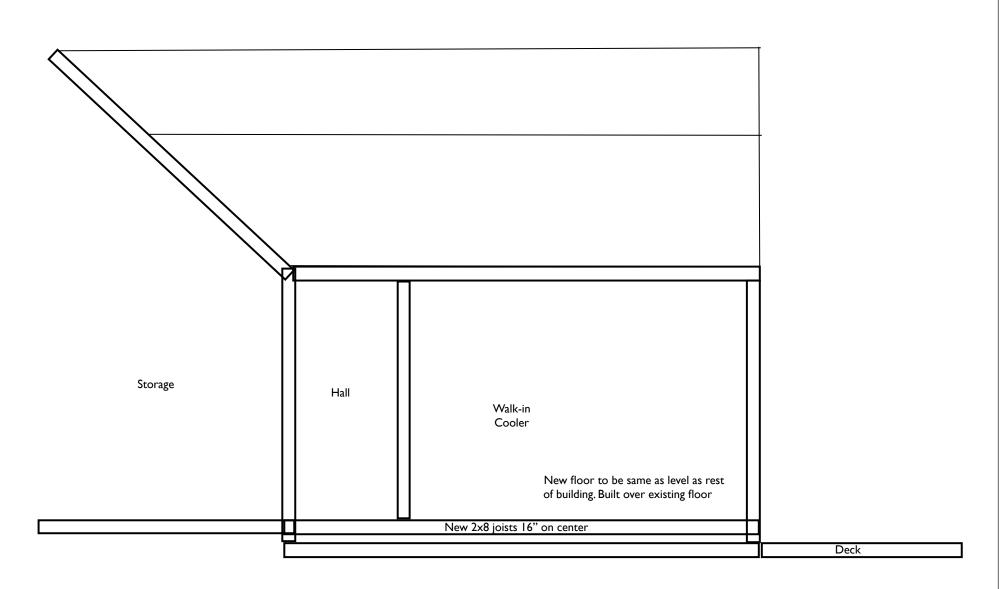

Revised pages 8 & 10 as per inspector review original 2x6 floor joists now 2x8 joists

| L<br>L<br>Z<br>L | Parcel ID<br>Location                   | 084 Q003001<br>6 Welch Street Peaks Island, ME                                          | Proposed Cross Section 4          |       |
|------------------|-----------------------------------------|-----------------------------------------------------------------------------------------|-----------------------------------|-------|
|                  | Land Use<br>Zoning<br>Legal<br>Lot Area | Retail & Personal Service<br>IB<br>84-Q-3-5 to 8, 6 Welch St, Peaks Island<br>25,220 SF | Walk-in Cooler Re-build Enclosure |       |
|                  |                                         |                                                                                         | revised 15 mar 13                 | pg 10 |