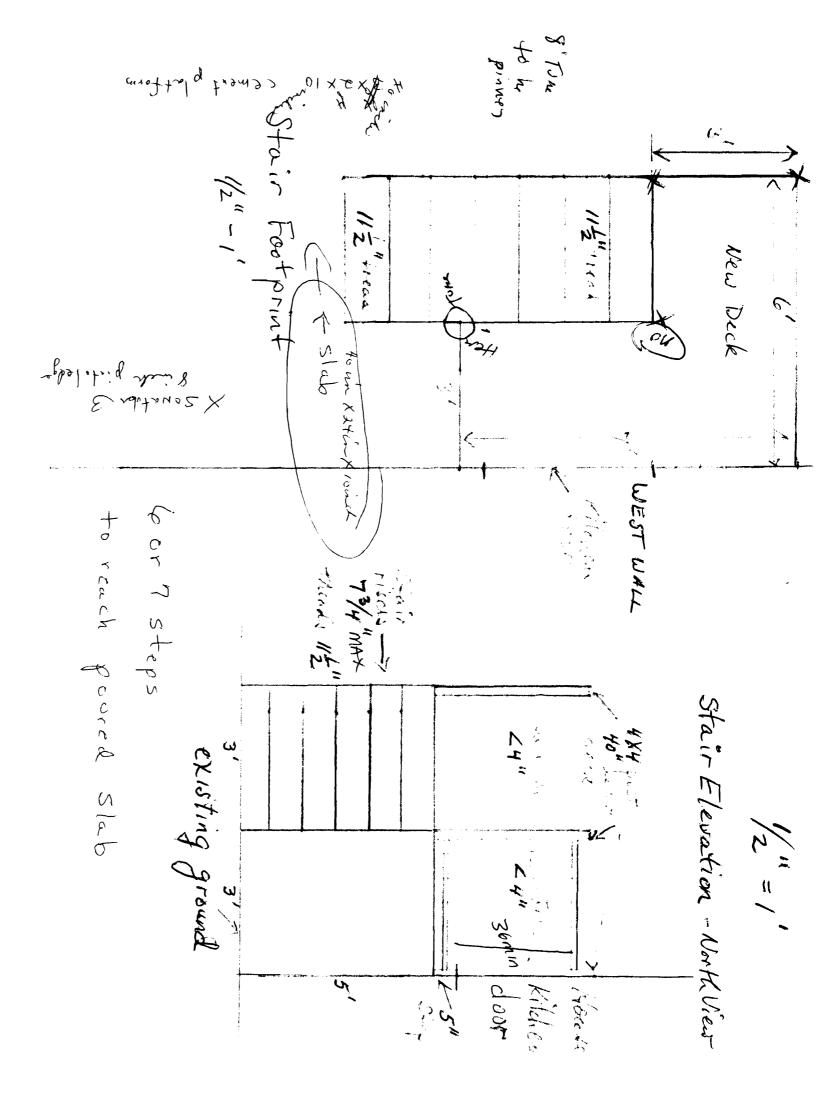

**CBL:** 084 N002001 **Building Permit #:** 09-0727

Schbacks

Front 25' or average - N/A

Side 20' onch

rear 21' ma

Using section 14-425 -not extend morether 6' - 504 Gotprint mex

lot covere 20% of 7623=1824.6 - building 1288 / shed?

\*\*Replacing old shirs that were torn down

This page contains a detailed description of the Parcel ID you selected. Press the New Search button at the bottom of the screen to submit a new query.