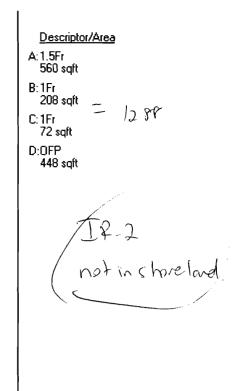

**CBL:** 084 N002001 **Building Permit #:** 09-0727

Schbacks

Front 25' or average - N/A

Side 20' onch

rear 21' ma

Using section 14-425 -not extend morether 6' - 504 Gotprint mex

lot covere 20% of 7623=1824.6 - building 1288 / shed?

\*\*Replacing old shirs that were torn down

This page contains a detailed description of the Parcel ID you selected. Press the New Search button at the bottom of the screen to submit a new query.