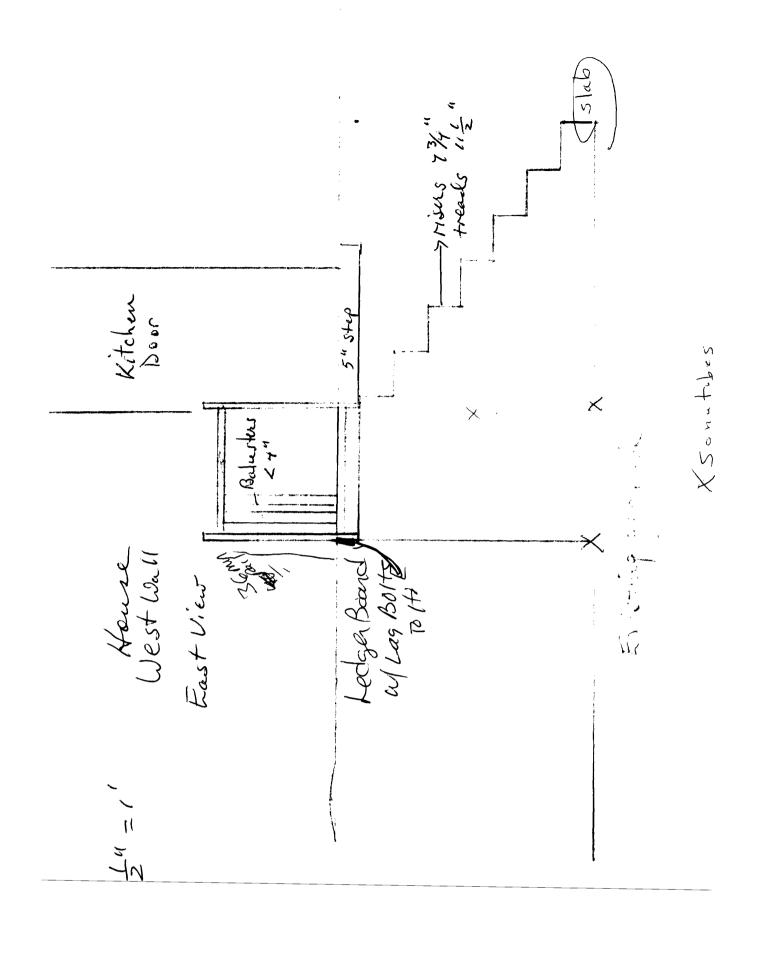

**CBL:** 084 N002001 **Building Permit #:** 09-0727

Schbacks

Front 25' or average - N/A

Side 20' onch

rear 21' ma

Using section 14-425 -not extend morether 6' - 504 Gotprint mex

lot covere 20% of 7623=1824.6 - building 1288 / shed?

\*\*Replacing old shirs that were torn down

This page contains a detailed description of the Parcel ID you selected. Press the New Search button at the bottom of the screen to submit a new query.