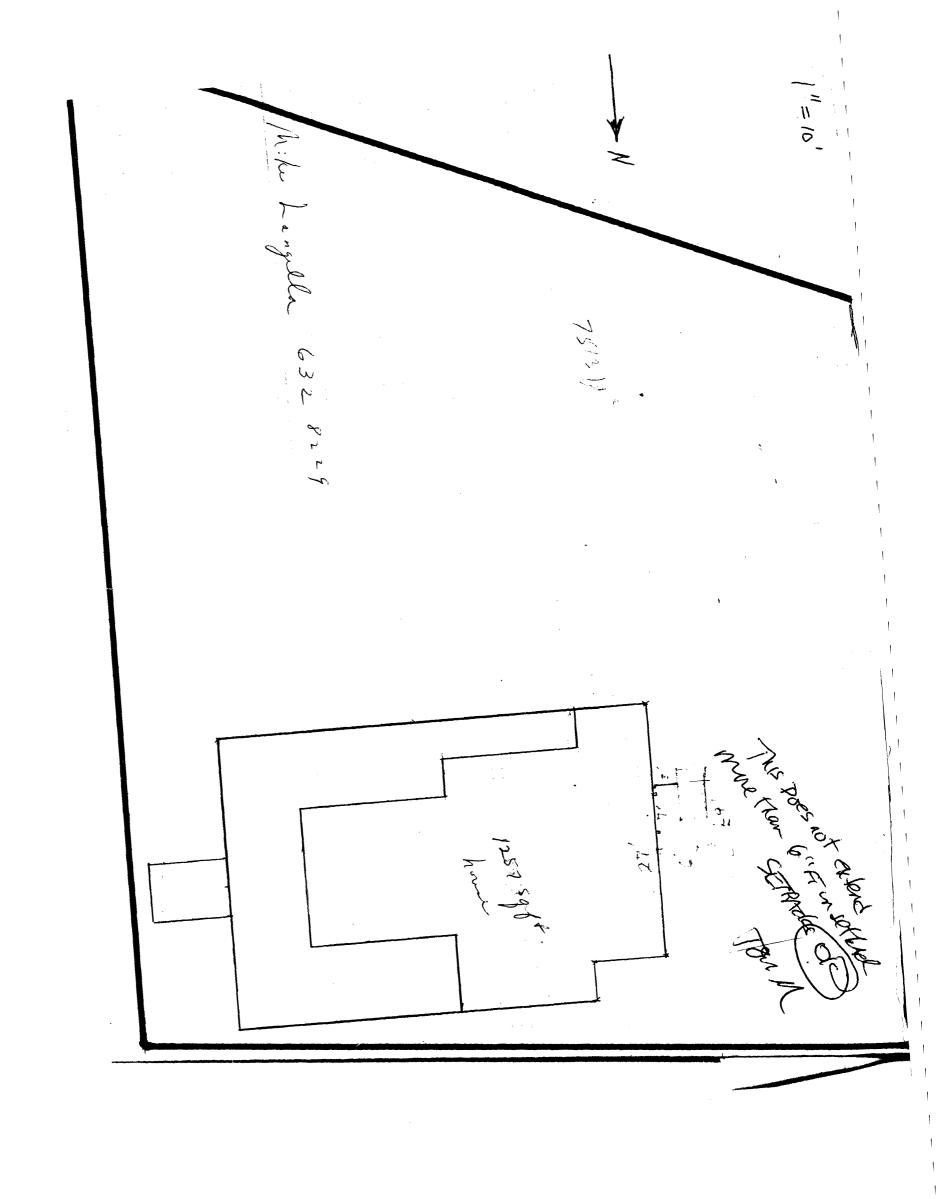

**CBL:** 084 N002001 **Building Permit #:** 09-0727

Schbacks

Front 25' or average - N/A

Side 20' onch

rear 21' ma

Using section 14-425 -not extend morether 6' - 504 Gotprint mex

lot covere 20% of 7623=1824.6 - building 1288 / shed?