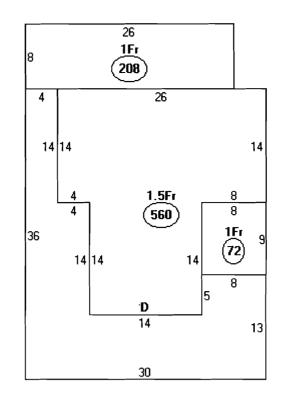

**CBL:** 084 N002001 **Building Permit #:** 09-0727

Schbacks

Front 25' or average - N/A

Side 20' onch

rear 21' ma

Using section 14-425 -not extend morether 6' - 504 Gotprint mex

lot covere 20% of 7623=1824.6 - building 1288 / shed?

\*\*Replacing old shirs that were torn down

This page contains a detailed description of the Parcel ID you selected. Press the New Search button at the bottom of the screen to submit a new query.