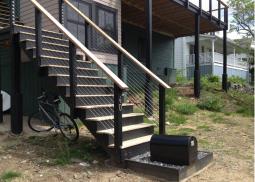

CKEL

Photos of existing conditions: from street and of space under deck, site of proposed new deck.

## PROPOSED WORK:

- New construction is to be a ground level deck.
- The proposed deck is approximatily 10' x 24'.
- It is to be built below and in the exact footprint of the existing front deck above.
- At no point is the deck to exceed 28" in height above its adjacent grade (as measured from the finish decking to grade (no guard is required).
- A proposed stair (approximatily 8'w x 6'deep) to grade (a future terrace) is to have a graspable handrail (34-38 inches in height) per IRC-R311.7).
- The proposed new stair will be entirely within the site's side, rear and front setbacks.