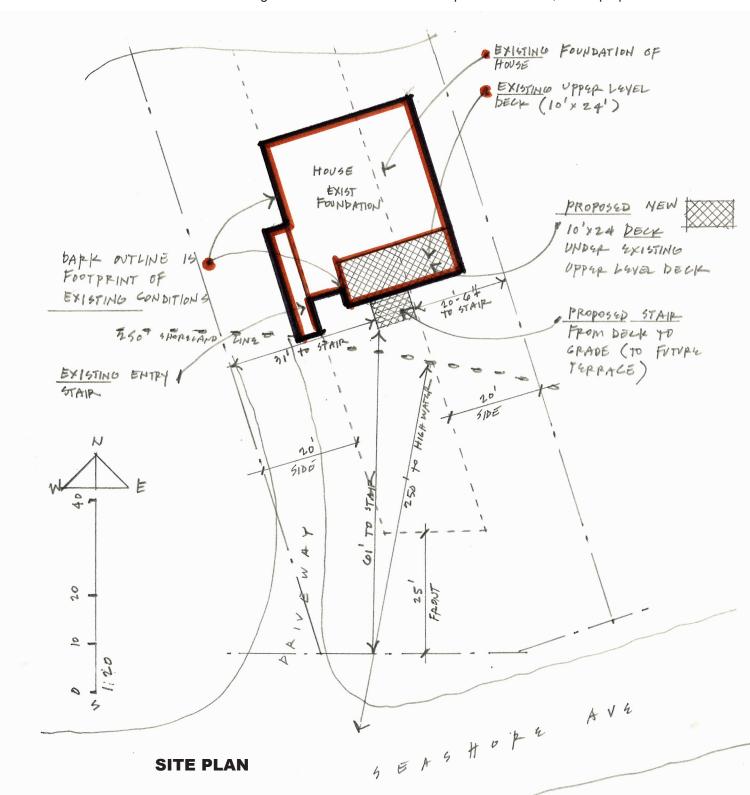

# **DRAWING INDEX:**

G1.001 - Site Plan

A1.001 - Floor Plan and Framing Plan A1.002 - Elevations and Section

## PROPOSED WORK:

- New construction is to be a ground level deck.
- The proposed deck is approximatily 10' x 24'.
- It is to be built below and in the exact footprint of the existing front deck above.
- At no point is the deck to exceed 28" in height above its adjacent grade (as measured from the finish decking to grade (no guard is required).
- A proposed stair (approximatily 8'w x 6'deep) to grade (a future terrace) is to have a graspable handrail (34-38 inches in height) per IRC-R311.7).
- The proposed new stair will be entirely within the site's side, rear and front setbacks.

## LOT COVERAGE:

- Lot area = 15,554 sq ft
- Max allowable lot coverage is 20% of 15,554 sq ft or 3,110.8 sq ft.
- Existing lot coverage is 1,462 sq ft
- Proposed lot coverage (including new stair) = 1,510 sf ft

# **GENERAL ZONING COMMENTS:**

- Parking and driveway: unchanged
- Utilities: unchanged
- Grading: unchanged (pending future landscaping/terrace) accept for minor leveling at edge of deck.

SITE PLAN

G1.001