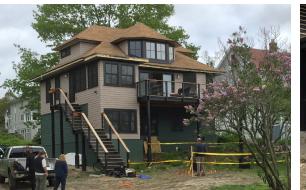

CKEL

Photos of existing conditions: from street and of space under deck, site of proposed new deck.