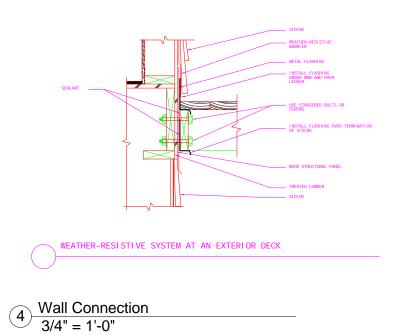

$\frac{\text{SECTION A-A}}{3/4" = 1'-0"}$ 

TYP. EXT. DECK FRAMING

3/4" = 1'-0"

3 TYP EXT DECK FRAMING 1st Floor 3/4" = 1'-0"



SEE COVER SHEET FOR GENERAL NOTES

INFORMATION SHOWN ON THE COVER SHEET APPLIES TO ALL TRADES FOR THE WORK OF THIS PROJECT, AND INCLUDES TYPICAL NOTES AND SPECIFIC CODE REQUIREMENTS FOR THOSE TRADES.

CONTRACTOR SHALL MEASURE AND VERIFY ALL DIMENSIONS AT THE WORK.

THIS DRAWING IS A PART OF A FULL SET OF DRAWINGS COMPRISING THE CONTRACT DOCUMENTS FOR THE WORK OF THIS PROJECT. THE DESIGNER/OWNER ACCEPTS NO RESPONSIBILITY FOR THE CONTRACTORS' ERRORS OR OMMISIONS IF EACH TRADE DOES NOT HAVE THE FULL SET OF DRAWINGS AND SPECIFICATIONS.

OPYRIGHT

THE MATERIAL CONTAINED IN THESE DRAWINGS AND THE DESIGN THEY ARE INTENDED TO CONVEY ARE THE EXCLUSIVE PROPERTY OF Chretien Construction Inc. POSSESSION AND USE HEREOF IS GRANTED ONLY CONFIDENTIALLY IN CONNECTION WITH CONSTRUCTION OF THE BUILDING DEP