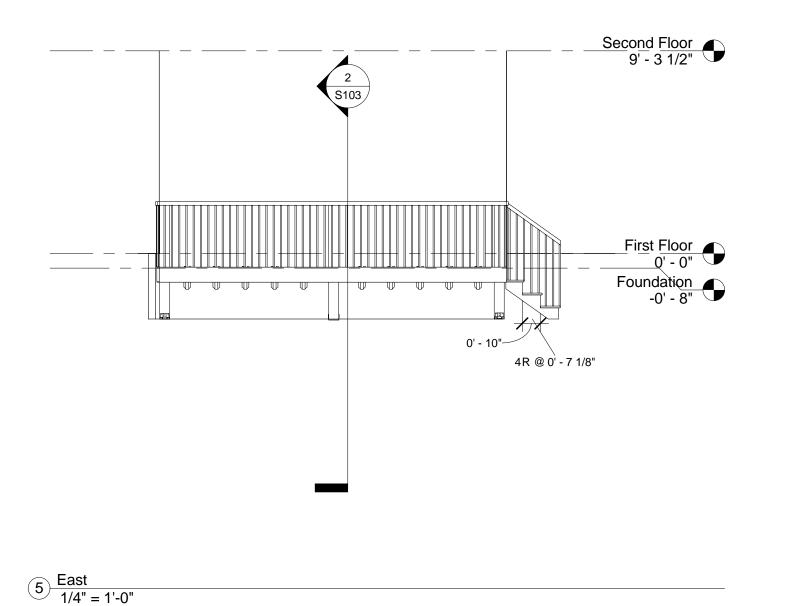

 $\frac{\text{SECTION A-A}}{3/4" = 1'-0"}$ 

TYP. EXT. DECK FRAMING

3/4" = 1'-0"

3 TYP EXT DECK FRAMING 1st Floor 3/4" = 1'-0"

SEE COVER SHEET FOR GENERAL NOTES

INFORMATION SHOWN ON THE COVER SHEET APPLIES TO ALL TRADES FOR THE WORK OF THIS PROJECT, AND INCLUDES TYPICAL NOTES AND SPECIFIC CODE REQUIREMENTS FOR THOSE TRADES.