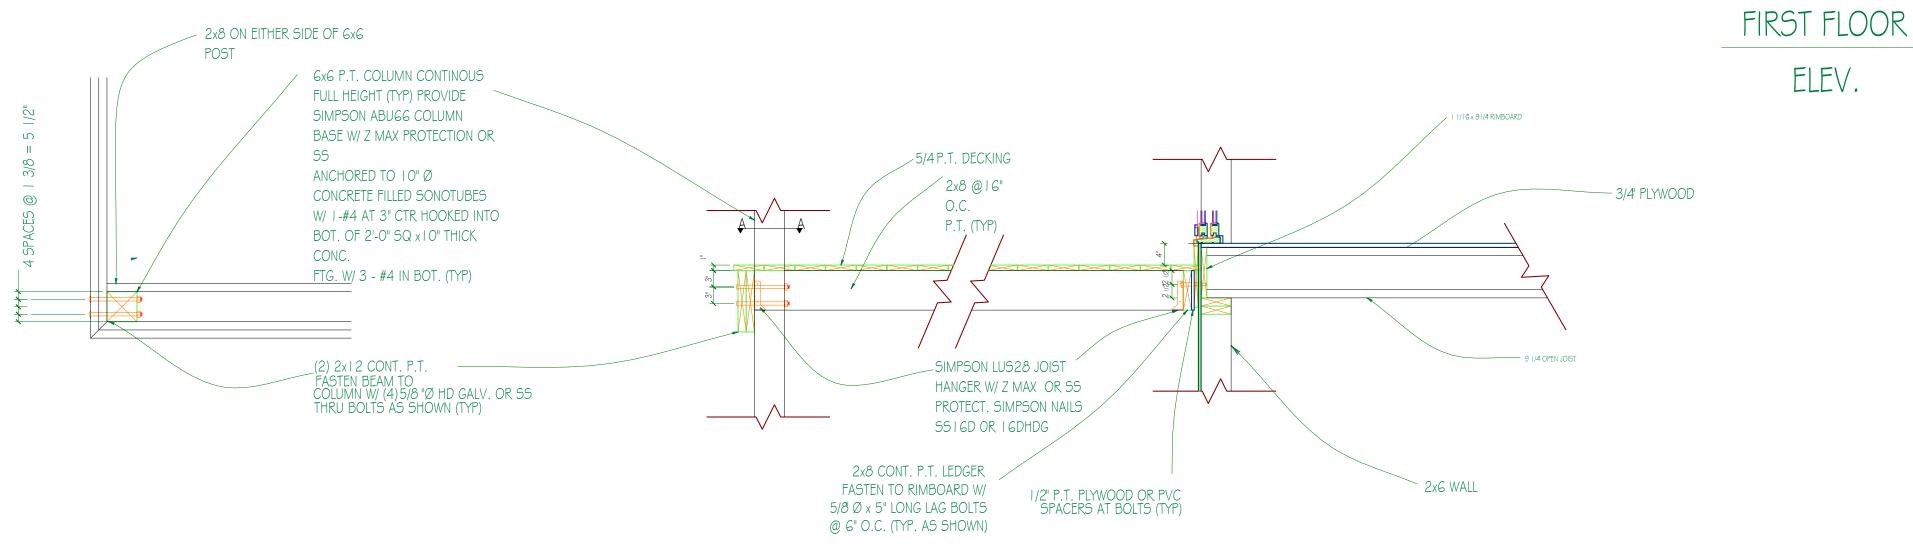

 $\frac{\text{SECTION A-A}}{3/4" = 1'-0"}$ 

TYP. EXT. DECK FRAMING

3/4" = 1'-0"

3 TYP EXT DECK FRAMING 1st Floor 3/4" = 1'-0"

SEE COVER SHEET FOR GENERAL NOTES

INFORMATION SHOWN ON THE COVER SHEET APPLIES TO ALL TRADES FOR THE WORK OF THIS PROJECT, AND INCLUDES TYPICAL NOTES AND SPECIFIC CODE REQUIREMENTS FOR THOSE TRADES.