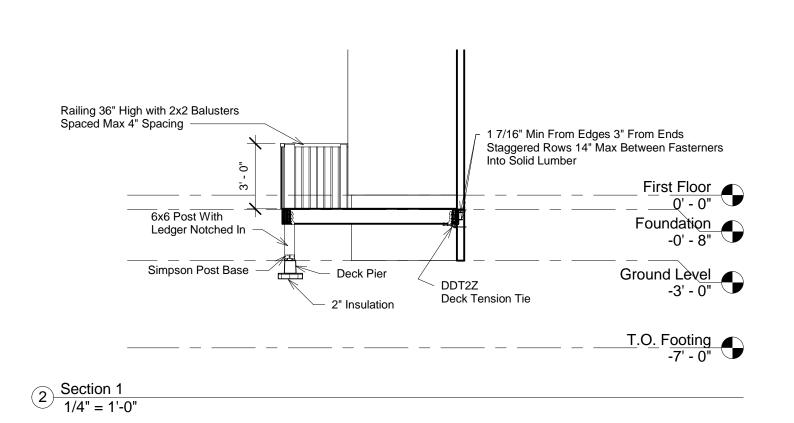

 $\frac{\text{SECTION A-A}}{3/4" = 1'-0"}$ 

TYP. EXT. DECK FRAMING

3/4" = 1'-0"

3 TYP EXT DECK FRAMING 1st Floor 3/4" = 1'-0"

SEE COVER SHEET FOR GENERAL NOTES

INFORMATION SHOWN ON THE COVER SHEET APPLIES TO ALL TRADES FOR THE WORK OF THIS PROJECT, AND INCLUDES TYPICAL NOTES AND SPECIFIC CODE REQUIREMENTS FOR THOSE TRADES.