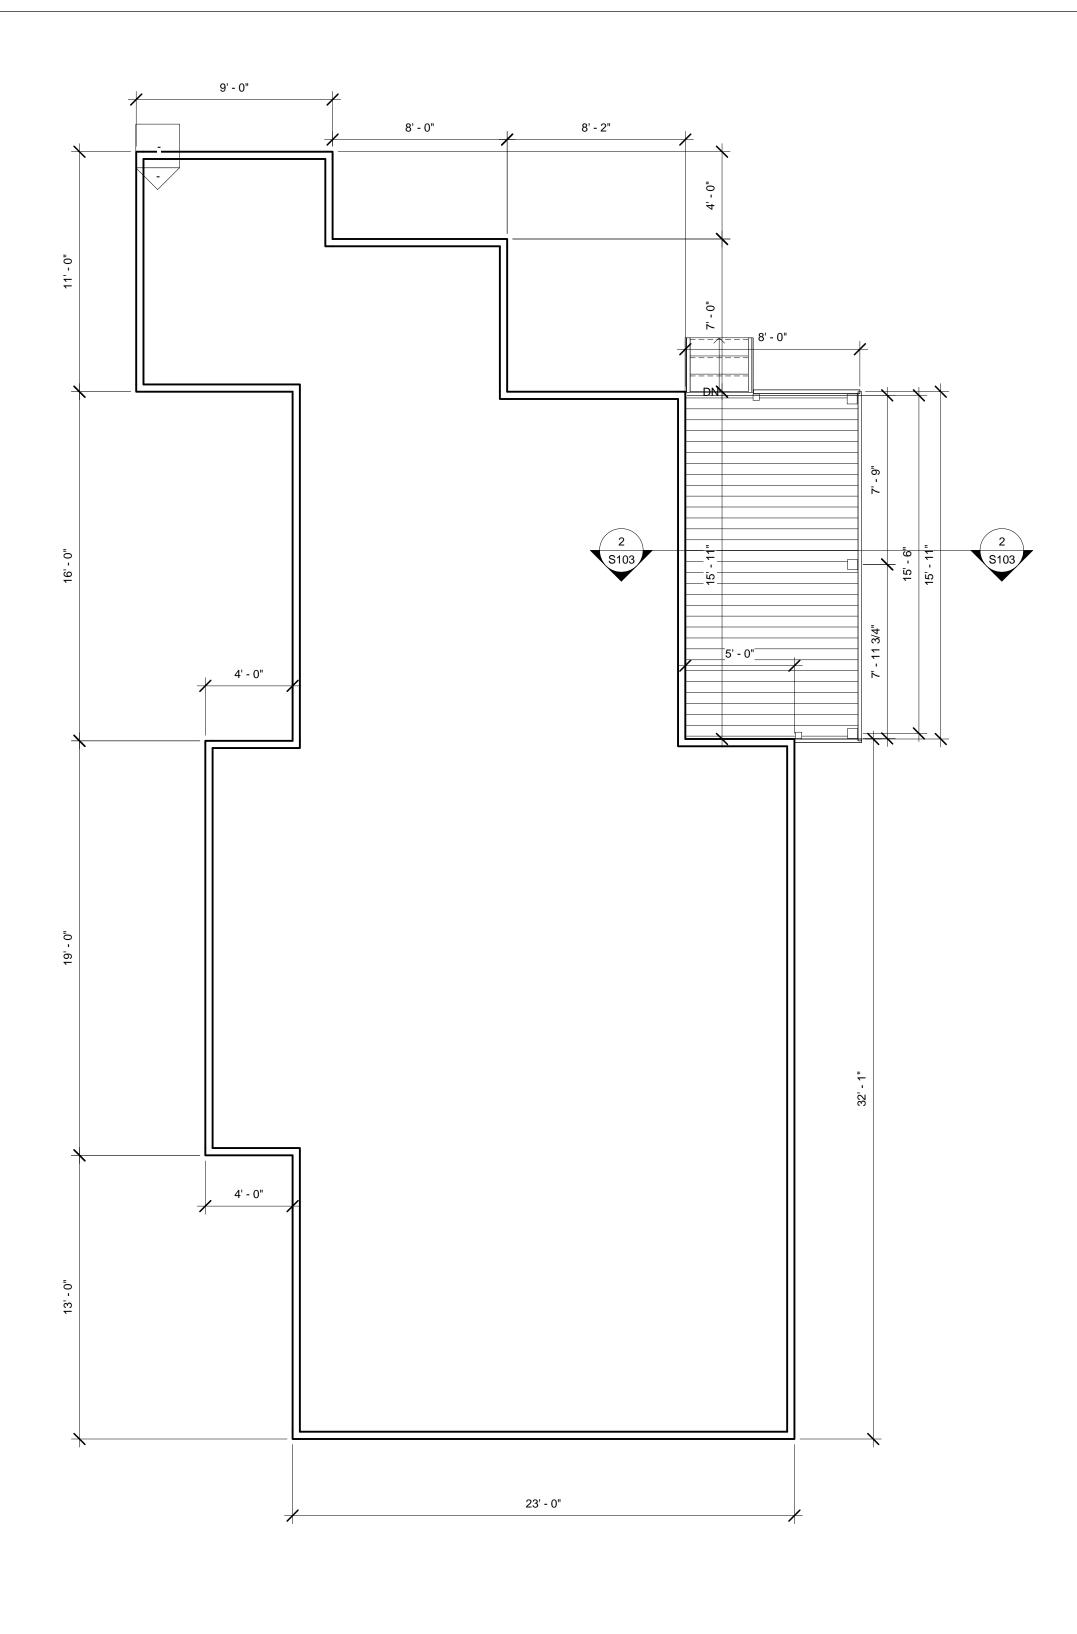

1 First Floor 1/4" = 1'-0"

SEE COVER SHEET FOR GENERAL NOTES

INFORMATION SHOWN ON THE COVER SHEET APPLIES TO ALL TRADES FOR THE WORK OF THIS PROJECT, AND INCLUDES TYPICAL NOTES AND SPECIFIC CODE REQUIREMENTS FOR THOSE TRADES.

## First Floor Plan

|  | COPYRIGHT 2005: | CHRETIEN CONSTRUCTION INC |
|--|-----------------|---------------------------|
|  | PROJECT NUMBER: | 2016-2                    |
|  | DATE:           | Issue Date                |
|  | DRAWN BY:       | Carl Chretien             |
|  | CHECKED BY:     | CMC                       |
|  |                 |                           |