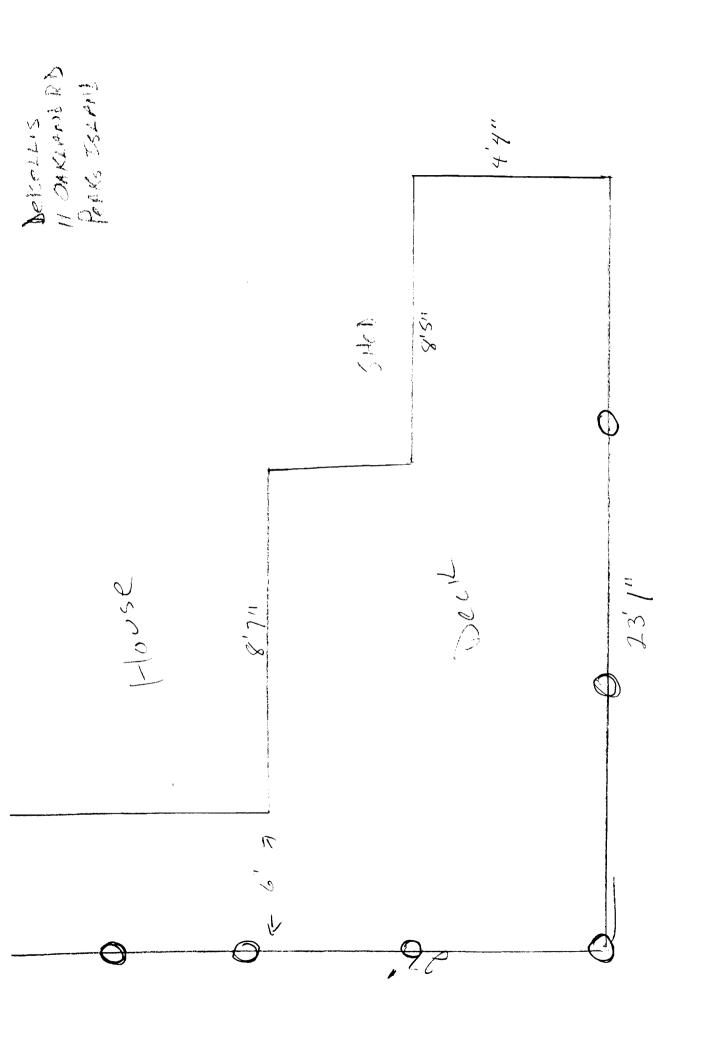

| City of Portland, Ma                                                                                                                           | ine - Buil                                       | lding or Use                        | Permi                            | t Application                       | 1   Pe                             | ermit No:                          | Issue Date             | :                           | CBL:                            |                       |
|------------------------------------------------------------------------------------------------------------------------------------------------|--------------------------------------------------|-------------------------------------|----------------------------------|-------------------------------------|------------------------------------|------------------------------------|------------------------|-----------------------------|---------------------------------|-----------------------|
| 389 Congress Street, 04                                                                                                                        | 101 Tel: (                                       | 207) 874-8703                       | , Fax:                           | (207) 874-871                       | 6                                  | 04-1083                            |                        |                             | 084 C0                          | 10001                 |
| Location of Construction:                                                                                                                      | Owner Name:                                      |                                     |                                  | Owner Address:                      |                                    |                                    | Phone:                 | Phone:                      |                                 |                       |
| 11 Oakland Ave                                                                                                                                 | Debellis Susan V &                               |                                     |                                  | 2006 Countryclub Dr                 |                                    |                                    |                        |                             |                                 |                       |
| Business Name:                                                                                                                                 | Contractor Name:                                 |                                     |                                  | Contractor Address:                 |                                    |                                    | Phone                  |                             |                                 |                       |
|                                                                                                                                                | John Kiely                                       |                                     |                                  | 591 Island Ave Peaks Island         |                                    |                                    | 20776620               | 26                          |                                 |                       |
| Lessee/Buyer's Name                                                                                                                            | Phone:                                           |                                     |                                  | Permit Type:                        |                                    |                                    |                        | Zone:                       |                                 |                       |
| n/a                                                                                                                                            | n/a                                              |                                     |                                  | Alterations - Dwellings             |                                    |                                    |                        |                             |                                 |                       |
| Past Use:                                                                                                                                      | Proposed Use:                                    |                                     |                                  | Permit Fee: Cost of Work:           |                                    |                                    | CEO District:          |                             |                                 |                       |
| Single Family                                                                                                                                  | Single Family / replacing existing 6' x 30' deck |                                     |                                  | \$57.00 \$3,600.00                  |                                    |                                    | 2                      | <u> </u>                    |                                 |                       |
|                                                                                                                                                |                                                  | x 30 deck                           |                                  |                                     | FIRE                               | E DEPT:                            | Approved Denied        | Use Gr                      | CTION:<br>oup:                  | Туре:                 |
| Proposed Project Description:                                                                                                                  |                                                  |                                     |                                  |                                     | 1                                  |                                    |                        |                             |                                 |                       |
| Replacing existing 6' x 30                                                                                                                     | deck.                                            |                                     |                                  |                                     | Signature: Signature:              |                                    |                        |                             |                                 |                       |
|                                                                                                                                                |                                                  |                                     |                                  |                                     | PEDESTRIAN ACTIVITIES DISTRICT (P. |                                    |                        | P.A.D.)                     | <b>4.D.</b> )                   |                       |
|                                                                                                                                                |                                                  |                                     |                                  |                                     | Actio                              | on: Approx                         | ed 🗌 App               | proved w/                   | Conditions                      | Denied                |
|                                                                                                                                                |                                                  |                                     |                                  |                                     | Signa                              | ature:                             |                        |                             | Date:                           | <del></del>           |
| Permit Taken By:                                                                                                                               |                                                  | oplied For:<br>2/2004               |                                  |                                     | Zoning Approval                    |                                    |                        |                             |                                 |                       |
|                                                                                                                                                |                                                  |                                     | Spe                              | cial Zone or Revie                  | ws Zoning Appeal                   |                                    |                        | Historic Preservation       |                                 |                       |
| 1. This permit application Applicant(s) from me Federal Rules.                                                                                 | preclude the                                     |                                     |                                  |                                     | ☐ Variance                         |                                    |                        | Not in District or Landmark |                                 |                       |
| <ol> <li>Building permits do not include plumbing,<br/>septic or electrical work.</li> </ol>                                                   |                                                  |                                     | ☐ Wetland                        |                                     |                                    | ☐ Miscellaneous                    |                        |                             | Does Not Require Review         |                       |
| 3. Building permits are void if work is not started                                                                                            |                                                  |                                     | Flood Zone                       |                                     |                                    | Conditional Use                    |                        |                             | Requires Review                 |                       |
|                                                                                                                                                |                                                  |                                     | Ası<br>Sı                        | ubdivision                          |                                    | ☐ Interpretation                   |                        |                             | Approved                        | Approved              |
|                                                                                                                                                | 1                                                | XP                                  |                                  | te Plan                             |                                    | Approve                            | d                      |                             | Approved w/0                    | Conditions            |
|                                                                                                                                                |                                                  |                                     | Maj [                            | Minor MM                            |                                    | Denied                             |                        |                             | Denied                          |                       |
|                                                                                                                                                |                                                  |                                     | Date:                            |                                     |                                    | Date:                              |                        | Da                          | ate:                            |                       |
| I hereby certify that I am th<br>I have been authorized by t<br>jurisdiction. In addition, if<br>shall have the authority to e<br>such permit. | he owner to<br>a permit fo                       | make this appli<br>r work described | med pro<br>ication a<br>d in the | as his authorized application is is | e pro<br>I agen<br>sued,           | nt and I agree to I certify that t | to conform the code of | to all ap<br>ficial's a     | oplicable laws outhorized repro | of this<br>esentative |
| SIGNATURE OF APPLICANT                                                                                                                         |                                                  |                                     |                                  | ADDRESS                             | -                                  |                                    | DATE                   |                             | РНО                             | NE                    |
|                                                                                                                                                |                                                  |                                     |                                  |                                     |                                    |                                    |                        |                             |                                 |                       |

DOBELLIS 11 OAKLAND AVE 084-6-010 PEAKS ISLAND 1/30/08 Can & Find permit They will re-submit
per -> Alyce fourtle
port island 248 PT 160C. 8" SONO TUBES 4x6 POST ON Hundrail 2x2 BALUSTERS SPACED 6" This dick was built over grade level Platherms. Most of the Platform was rotted So we umoved then. Some platform remains as then once was a Stan for storage that was abandoned. If there is anymore that you need Phase let me know. My Shone # is 166-20%