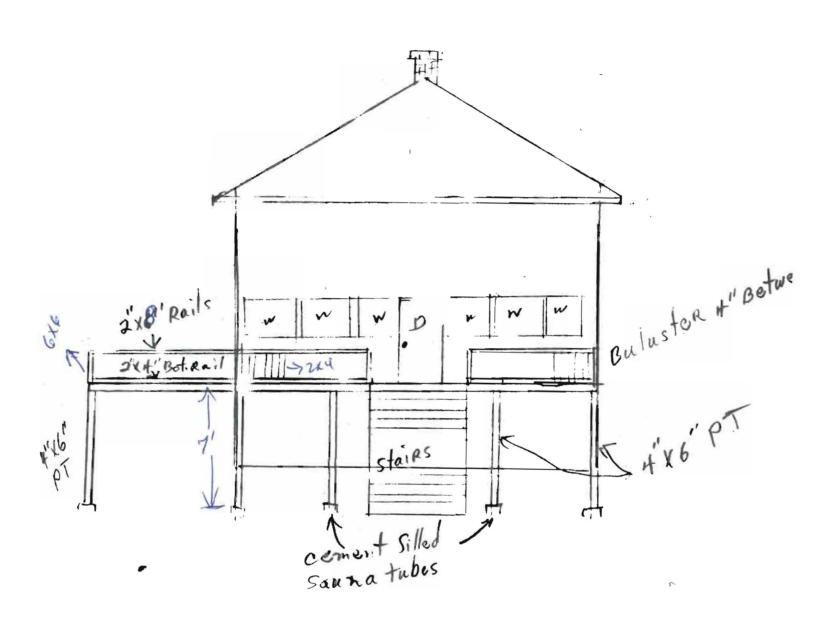

# 8.4-6-6

0 House SAX6 Pecking Pr Caxe" Posts encoment Silled tabes 2x6 plat Sendingails 1, Balastors Less than 4" apart Pt 1/1x4" Rail posts pt -2×12"Runners PT Stairs 11'Treads pt 4x8 Platform 925.98