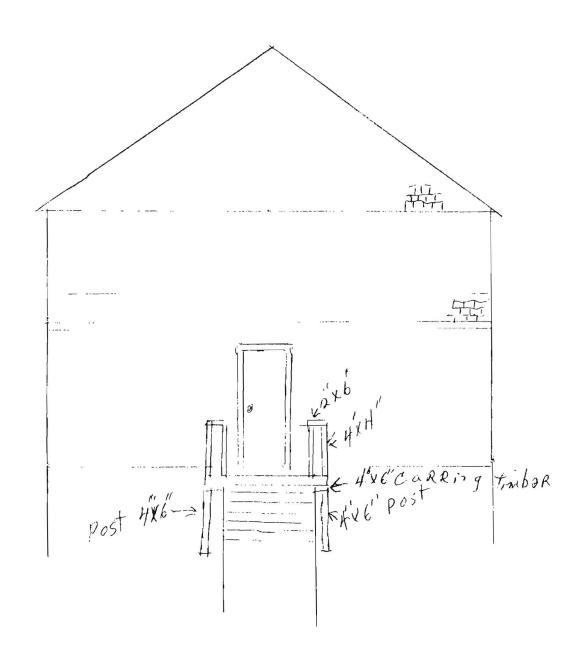

# 8.4-6-6

0 House SAX6 Pecking Pr Caxe" Posts encoment Silled tabes 2x6 plat Sendingails 1, Balastors Less than 4" apart Pt 1/1x4" Rail posts pt -2×12"Runners PT Stairs 11'Treads pt 4x8 Platform 925.98