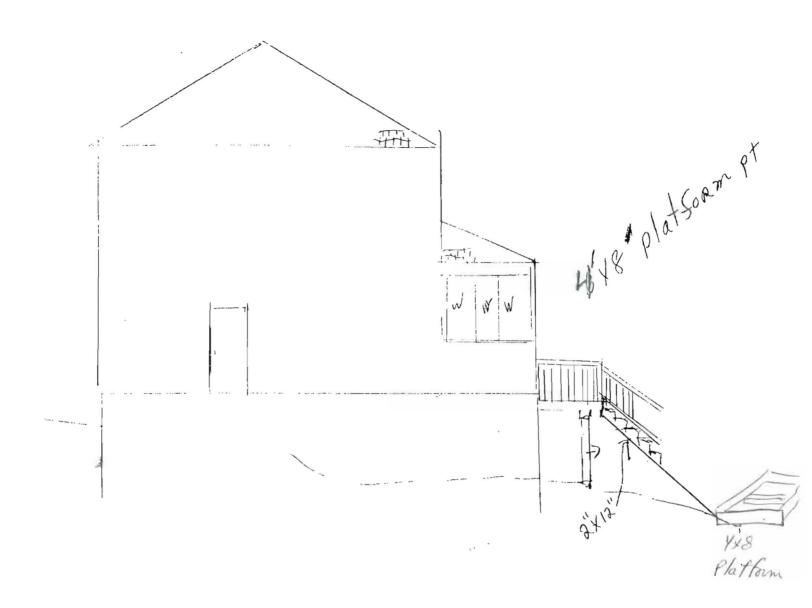

# 8.4-6-6

0 House SAX6 Pecking Pr Caxe" Posts encoment Silled tabes 2x6 plat Sendingails 1, Balastors Less than 4" apart Pt 1/1x4" Rail posts pt -2×12"Runners PT Stairs 11'Treads pt 4x8 Platform 925.98