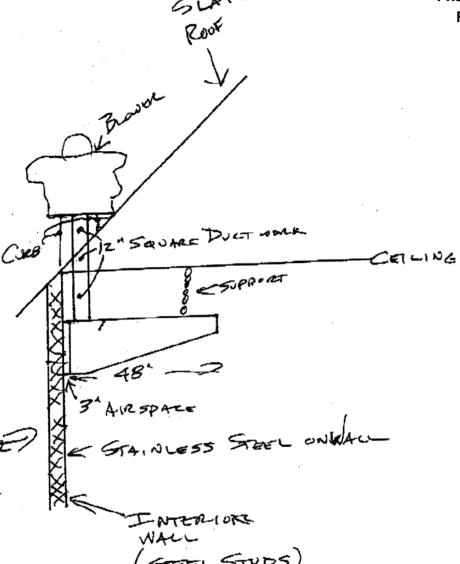

| Total Square Footage of Proposed Structure                      | Square Footage of Lot                                                                                |                          |
|-----------------------------------------------------------------|------------------------------------------------------------------------------------------------------|--------------------------|
| Tax Assessor's Chart, Block & Lot Chart# Block# Lot# 0837 A 320 | Owner:<br>GREVAT DIAMOMS LLC                                                                         | Telephone: 772-1208 x201 |
| Lessee/ Buyer's Name (If Applicable)                            | Applicant name, address & telephone:  ONEISLAMD LLC  250 COMMEVELIAL ST  PORTLAMD, ME  772-1208 ×201 | Cost Of Work: \$ 12,000. |
| Current Specific use:                                           |                                                                                                      |                          |
| proposed specific use: SAME                                     |                                                                                                      |                          |
| Project description: RE-CONFIG-<br>INSTALL PRINSTALL EN         | URE STORE INTERIOR LOPANE TANKS & LINE LINES HOOD W/ FIRE S                                          | TO APPLIANCES            |
| Contractor's name, address & telephone:                         | SAME AS ABOVE                                                                                        |                          |
| Who should we contact when the permit is read                   | NY PETER MACOMBOR                                                                                    |                          |
| Mailing address: 250 COMMEXCL                                   | AL ST                                                                                                |                          |
| PORTLAND, ME                                                    |                                                                                                      | 772-1208 ×201            |
|                                                                 |                                                                                                      | 1111 / 117 11            |