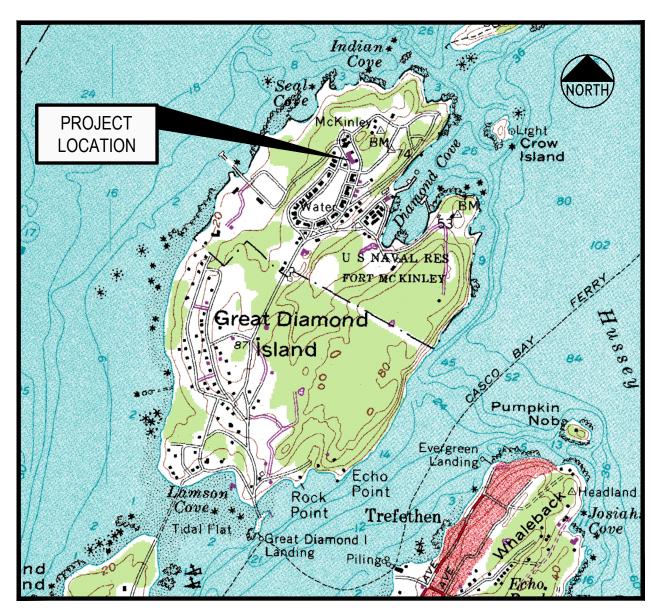

|                                                                                            | 2109      |
| REV         | DATE                         | DESCRIPTION                                                            | P.E. JOSEPH A. LAVERRIERE           | THE INN AT DIAMOND COVE LLC | FILE NAME: | 2769-COV                              |                                                                                            |           |
|             | -                            | REVISIONS                                                              | LIC. #7417                          |                             | SHEET      |                                       | C-1                                                                                        |           |



LOCATION MAP N. T. S.

# PREPARED BY

ARCHITECT Archetype, P.A. **48 UNION WHARF** PORTLAND, MAINE 04101 TEL: 207.772.6022 FAX: 207.772.4056 ATTN: DAVID LLOYD

**CIVIL ENGINEER:** DeLuca-Hoffman Associates, Inc. 778 MAIN STREET, SUITE 8 SOUTH PORTLAND, MAINE 04106 TEL: 207.775.1121 FAX: 207.879.0896

TOPOGRAPHIC SURVEY DeLuca-Hoffman Associates, Inc. 778 MAIN STREET, SUITE 8 SOUTH PORTLAND, MAINE 04106 TEL: 207.775.1121 FAX: 207.879.0896