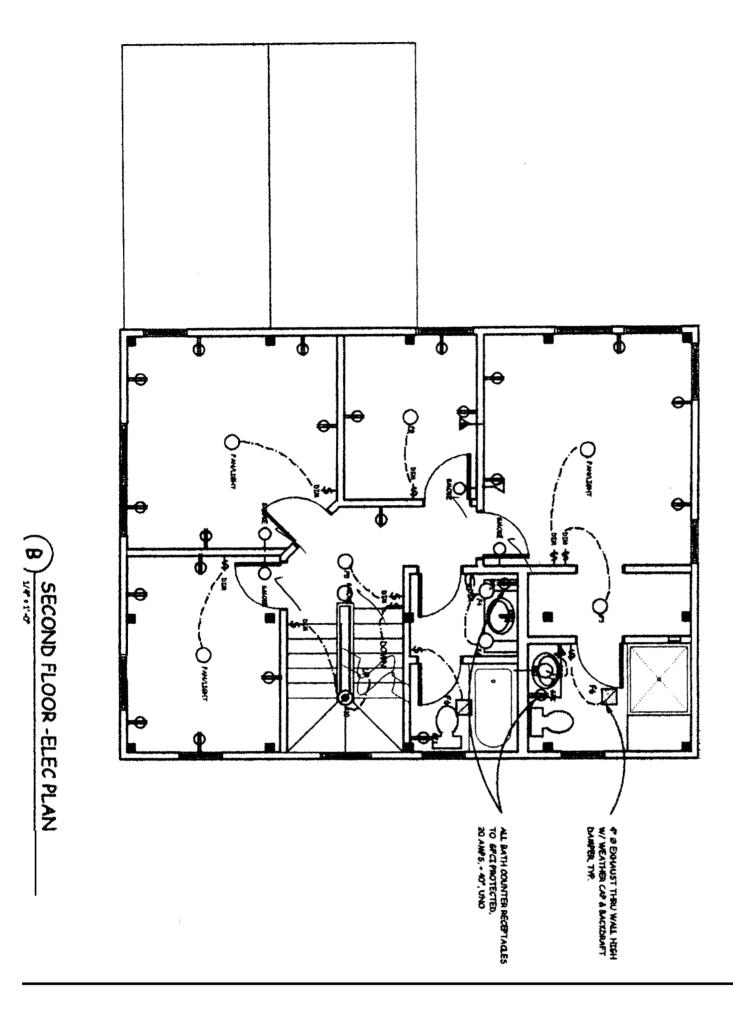

Coxica

I VERTIVA LLONGITA CONDITTONS, DIAPINSCON, AND MATERIALS IN THE FEELD. BEYONT ALL DISABETWATES TO ADMITTED THE CONTROL WITH ALL DISABETWATES TO ADMITTED THE CONTROL WAS ALL DISABETWAT AL

A BROWN OF LIE EQUIPMENT AND ASSOCIATED BLETRIZH, WORK IN ACCORDANCE WITH CODE BEQUIDEMENTS.

7. PROVING ALL LAWS FOR INTINES. PROVINE ALL PLAYS.

8. LABEL CONCUT BEALE WAS AN EXCLUSIVE STONE OF THE PROVINE STONE OF THE PROVINCE CONTROLLED.

DIRECTIONES AT PARES SHALL BE THEN TO PROVINE EQUIPMENT AND DEFINED SO OF THE PARES.

9. BLANKET CHARLIT LOANS AT PARES TO PARES AS A SOURCE PROTOTOR BEASANE.

10. WHERE PRETINATION FOR A BEST PLAYS BY AN OWN PREPINTOR BRESANE.

11. SPANNET LIBERTHS CONCUTTS FROM RECEPTIVE CONCUTTS. AND AN OWN PROVINTOR BRESANE.

12. SPANNET LIBERTHS CONCUTTS FROM RECEPTIVE SHALL BE FRANCE FOR MO WATTS EACH OTHER CONCUTTS.

15. LOBO WATTS

1

LETTOPHIOANTBITTO RESTAULS MIST IN RECIDENT REVEL TO SEC. THESE RESTAULS MIST.

THE ALL MASS.

T

ACTOR SHALL COORDINE ENGINELITION.

SERVICE AND CARREST AND ACTOR STATUS TO BE THE CONTRACT WITH DALLATION.

SERVICE AND CARREST AND ACTOR STATUS AND ACTOR ACTOR ACTOR ACTOR ASSESSMENT AND ACCORDINATE ACTOR ACT