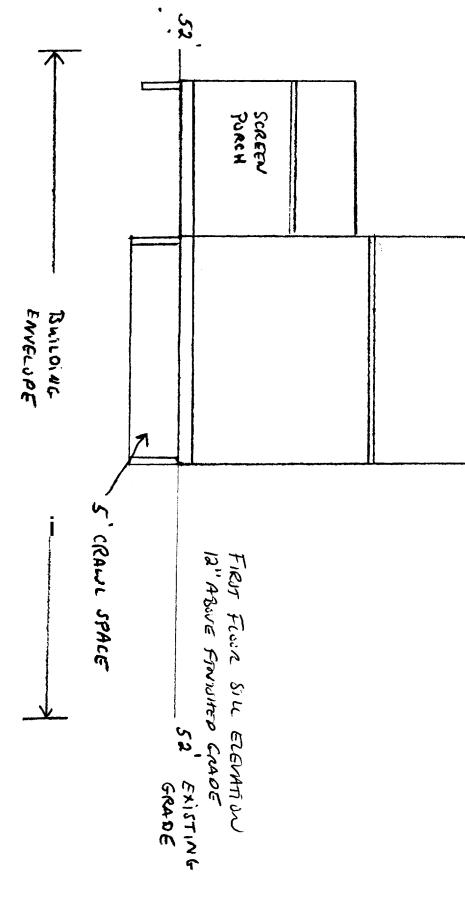

C ATTIC -ELEC PLAN

|                                                    |                |         |                       |                         | POPUBLION SOCIET                               | 20         |
|----------------------------------------------------|----------------|---------|-----------------------|-------------------------|------------------------------------------------|------------|
|                                                    | STIGS.         |         | 2V565                 | BRADNER                 | SARAGE CELLING LIGHT                           | <b>P17</b> |
| WAY MON                                            | CERTIFIE       |         | 102-22-WH             | CHANT                   | SHOWERLIGHT                                    | 3          |
| 1 SPEND HEVENSTILE                                 | SMTIRE         |         | previde \$250.00/fix  | of entired by parter    | CELLING FAN W/ LIGHT ICT                       | 3          |
| WALKED /A LINSTEN BRITINGSW ALBEST 1354            | WAL            |         | previde \$50,00/fix.  | Of Spirit of the county | EXTERSON MOTION DETECTOR WALL MID LET, FIX.    | 2          |
|                                                    | DN CARDIET     |         |                       |                         | PUCKLIGHTS                                     | 2          |
| BNCLOSED FEXTURE PER CARO 4503.11                  | ę              |         |                       |                         | WALL/G.S. MTb. PLUOR, FDI, WALPINS (GLOSET)    | ž          |
| ALPLEMENTH CONTENUOUS, COORD, W/ CARDNET MAKEN     | BELOW CAR      | MATE    | WITE LIGHT            | 2                       | UNDER CARDIET LIGHTING                         | 2          |
|                                                    | SEE INT. BLEVS |         | provide \$270.00/fix. | as selected by surec    | PENDANTLIGHT FIXTURE                           | 8          |
| MELLYBET ABILLA WOLVILLAR HEIZHL MI, OMVES         | WALL OF CLS.   | Γ       | provide \$250.00/fis. | all palestrat by enter  | EXTERIOR CELLING MOUNTED LET, FIX.             | 3          |
| WET LABEL YERDY MOUNTSHE HEISHT W/ OWNER           | WALL of CLS.   |         | provide \$200.00/fix. | od delected by surface  | EXTERIOR WALL MOUNTED LIST, FDX                | 3          |
| PROVIDE SOLDS BLOCKING @ GLB. LOCATION             | ę              | *47     | C100M6 110 GFM        | BROWNLOSONE             | CELDIG MOUNTED FAN                             | 7          |
| PROVIDE SOLID BLOCKING @ GL6. LOCATION             | ę              | 21 P.W. | CSPOLE                | MICH                    | CEILING MOUNTED FANALISHT COMBINATION          | 3          |
|                                                    | £              |         | previde \$250.00/fix. | of delected by outler   | SCHEWICK WOONLED FTSHU STXJUNE                 | 3          |
|                                                    | SEE INT BLEVS  |         | previde \$250.00/fix. | as suiscised by conter  | WALL MOUNTED FIXTURE                           | 7          |
|                                                    | CELLINA        | *       |                       | JUNO                    | RECESSED HA 16 LOW VOLTAGE 3 1/4" APENATURE    | Ž          |
| 75W MR 16 W/ TSS20 DIFFUSION UB15                  | CENTINA.       | WHETE   | TC438-4439FQ-WH       | JUNO<br>DINU            | RECESSED HAS IN LOW YOUTHFE. 3 LIVE APPLIATURE | 2          |
| BOW PAR 20 FOR DISULATED CETANS                    | OERLING.       | MATTE   | ICI-14W-WH            | JUNO                    | RECEIGED DICAMBESCENT DOWNLET, 4" DEA. W/TREA  | 77.4       |
| 80W FAR 30                                         | CALLY.         | #4TH    | TCI-MW-WH             | JUND                    | ABCESSED DYCANDESCENT DOWNLAT, 4" DEA, W/THEM  | 2          |
| 75W PAR 30, FOR SHOULATED CELLING                  | COLUMN TO      | 31348   | 1/2-24W               | ONN                     | ABORSED DACABOT, DALLET, & DIA, W/TRUM-        | 17-4       |
| 79W PAA 30                                         | SMETERS        | 1       | TCZ-24W               | SANS.                   | RECESSED DICANDESCENT DOWNLAT, 6" DEA. W/TREA  | 2          |
|                                                    |                |         |                       |                         |                                                |            |
| COCHOTHATE W/A/Y CONSULTANT FOR LOCIN & CONSUCTION | OENTH#         |         |                       |                         | SPEANDR - NECESSED                             | ۵          |
|                                                    |                |         |                       |                         | boon charge                                    | Ī          |
| COCRETINATE W/A/Y CONSILTANT FOR LOC'N & CONNECTED | 12" A.F.F.     |         |                       |                         | COMMUNICATION COMPUTER/DATA JACK - CAT B       | 1          |
| COCHEDIANTE WASHINGT & AV CONSULTANT               |                | St.Die  |                       |                         | TELBHONE JACKDATALDNE - CATS                   | Y          |
|                                                    |                | I       |                       |                         |                                                |            |