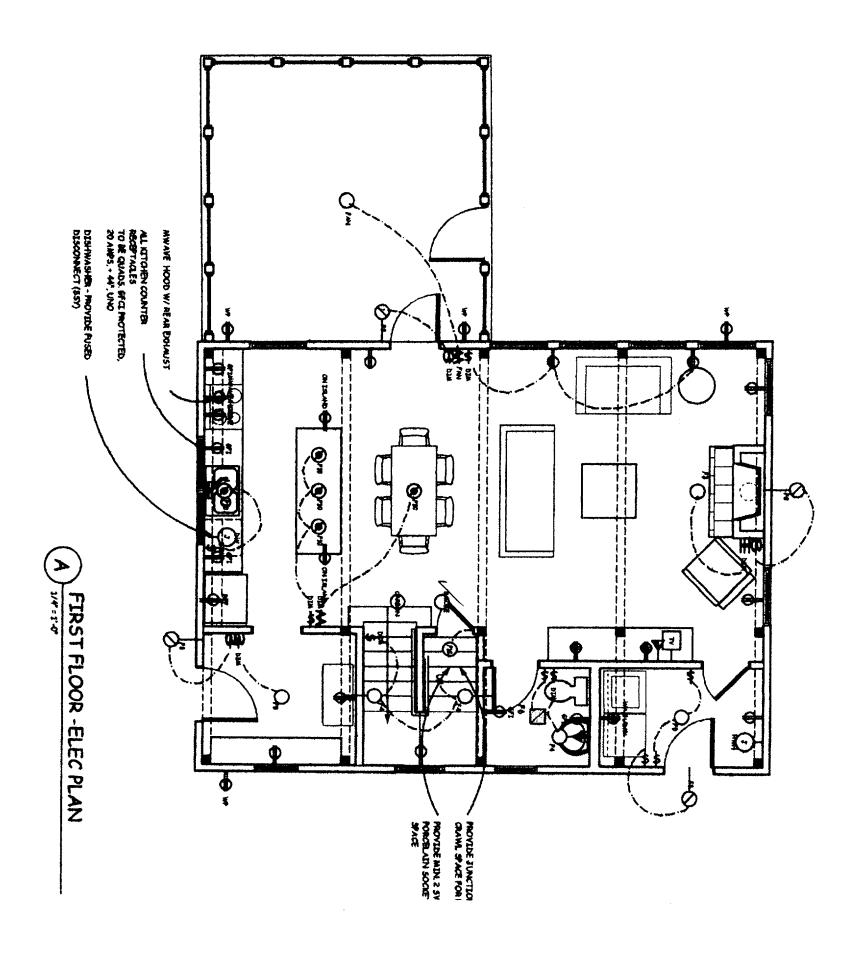

Coxica

I VERTIVA LLONGITA CONDITTONS, DIAPINSCON, AND MATERIALS IN THE FEELD. BEYONT ALL DISABETWATES TO ADMITTED THE CONTROL WITH ALL DISABETWATES TO ADMITTED THE CONTROL WAS ALL DISABETWAT AL

A BROWN OF LIE EQUIPMENT AND ASSOCIATED BLETRIZH, WORK IN ACCORDANCE WITH CODE BEQUIDEMENTS.

7. PROVING ALL LAWS FOR INTINES. PROVINE ALL PLAYS.

8. LABEL CONCUT BEALE WAS AN EXCLUSIVE STONE OF THE PROVINE STONE OF THE PROVINCE CONTROLLED.

DIRECTIONES AT PARES SHALL BE THEN TO PROVINE EQUIPMENT AND DEFINED SO OF THE PARES.

9. BLANKET CHARLIT LOANS AT PARES TO PARES AS A SOURCE PROTOTOR BEASANE.

10. WHERE PRETINATION FOR A BEST PLAYS BY AN OWN PREPINTOR BRESANE.

11. SPANNET LIBERTHS CONCUTTS FROM RECEPTIVE CONCUTTS. AND AN OWN PROVINTOR BRESANE.

12. SPANNET LIBERTHS CONCUTTS FROM RECEPTIVE SHALL BE FRANCE FOR MO WATTS EACH OTHER CONCUTTS.

15. LOBO WATTS

1

LETTOPHIOANTBITTO RESTAULS MIST IN RECIDENT REVEL TO SEC. THESE RESTAULS MIST.

THE ALL MASS.

T

ACTOR SHALL COORDINE ENGINELITION.

SERVICE AND CARREST AND ACTOR STATUS TO BE THE CONTRACT WITH DALLATION.

SERVICE AND CARREST AND ACTOR STATUS AND ACTOR ACTOR ACTOR ACTOR ASSESSMENT AND ACCORDINATE ACTOR ACT