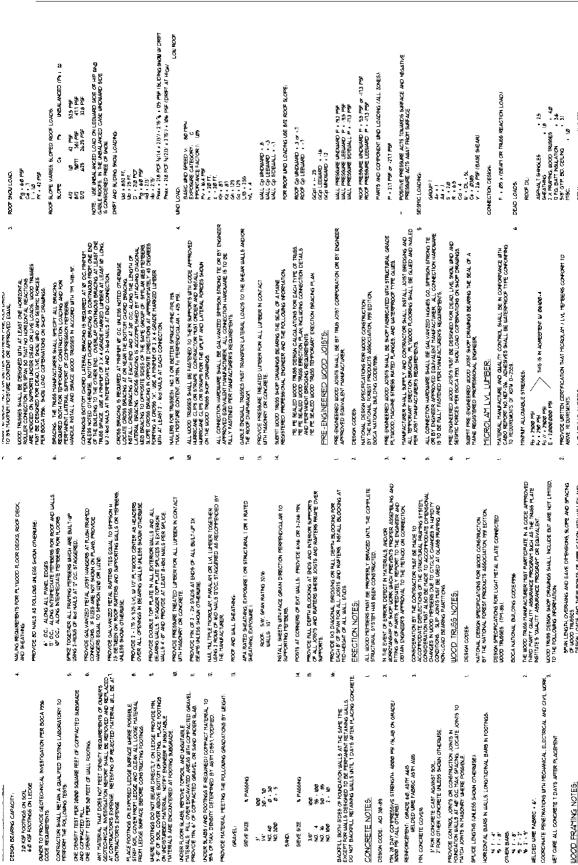

Sincerely,

William Pogar, AIA

Calendar Island Architects

CC:

<gbcbuild@maine.rr.com>

CONCRETE NOTES:

SIEVE SIZE 3° NG. 160 NG. 200

GRAVEL:

SIEVE SYZE 8 8 8 8 8 6 8 8 4 7 8

9.AMD

DESIGN CODE: ACI 318-89

MN. CONCRETE COVER.

WELDED WINE PABRIC . 6".

OHER BARS. 4 1 - 8: 5 2 - 7: 6 2 - 3:

(paintenant admit)

DESIGN BEARING CAPACITY

DATE 9-13-2000 NUMBER DIGMEN BY 89 OFECKED BY WP 

© COPYRICHT
RETERENT OF THE PROPERTY OF CALENDA SANDE OF THE PROPERTY OF TH

# Residence for John and Jane Bates

Great Diamond Island, Maine 76 Seal Cove Lane

GENERAL NOTES:

Appropriate control of contr

The Egypton is set also for preventioning of any workstown property to the control of the contro

in the event of a conflict between applicable codes and inspiration and reference standers of these parts against the response to the province and inspiration was deleting the relative for the against a province and deleting indicate include include a builder also as supposed to construct methods, procedures and construct in constant decourants. DESIGN LOADS:

MISCELL ANEOUS

The state of the s

FOUND ATIONS:

All concrete sides shall develope a nature compression towage of Madelan in 18 days.

Backet from, bready and policy question to his confers, to cover ACL is tandered,

Backet and not be picted against teamers realized and a salt notice.

Common or realized grows has realized to 18 days unregion, and

Common or example grows has realized to 18 days unregion and

Common or example grows has realized to 18 days unregion and escoping while leads or the rectification of a service of diff before the interest good ed-and 34' before we like or the original great for one and lead stay shouthed. In the worst of making class to proor bearing soils, review by designer and shouthail engineer all the respired.

CODE AVALYBISHINE RESISTANCE RATINGS
AMI CANAL TOIS RESISTANCE RATINGS
AMI CANAL TOIS RESISTANCE RATINGS
TO TOIS TO THE TOIL T 1-1 TILE SMEET
1-1 STE FAN waveling)
1-2 PLATING PLAN
A GOOND FLOOR PLAN
A GOOND FLOOR PLAN
A TREST BLOOR PLAN
A BLEATHON BLOOR PLAN
A BLEATHON BECTON
A BUILLONG BCTON
A SHEEDURE AND DEFAULS
A MISCHOOR BLEATHONS
A MISCHOOR BETALLS
A DISCHOOR BETALLS
A MISCHOOR BLEATHONS
A MISCHOOR DRAWING INDEX

To the second control of the second control CHRINGTON THE TYPE IN - COTEMBROAD SANSTERNATIONS

HAND WICE

HAND MADE

HAND

HA

INSULATION

NAILING SCHEDULE

WOOD FRAMING

REINFORCING STEEL

Top plane shall be doubled on all salls except share othersise noted. All there wills whall have stud theming placed at 46° our except where observing noted. NAILING: 13 8d toe relied as and 72 6d toe relied as and

At sold case there are the responsibility to the sold or the plane and consider the sold or the plane and consider the sold of the plane and consider the sold of the plane and considered and considered

in selections to see a decision of seed been conforming to select and the decision of seed of

bentuer 2 or

E. 1' Tita sub-floor decking.
F. Wall and roof ensaying. G. Bab-floor over joints...

A feminant participant is concean attempt and three tap
 A feminant participant is concean attempt and three tap
 A feminant in the CONCEAN IN THANCHOT IN THANCHOT
 A feminant in the CONCEAN IN THANCHOT IN TH

Compare that where all headers well be contribute to their picta.

Discourting between all picture to poster except were note.

Discourting between all picture to poster except were note.

In discourting between all picture to poster to picture.

Compare to picture and appropriate picture all picture as responsible between all the order between any picture and picture picture.

Compare to picture and picture and picture and picture and picture picture.

In discourt picture and picture and picture and picture and picture picture.

In discourting the picture and pic CONNECTION: NAILING:

OUNCE of the service of the s

olid sam know a visually exposed locations shall be clear grade, the of helm. All exterior and hyerior bearing sall openings shall ave 4x2 OPs, handers.

Indige A state of the state of

grade periodesand J.T. C.-D EM give physicad (37/k) physicad (37/k)

A LACE WAY IN THE MACHINE AND THE MACHINE AND

SYMBOL LEGEND LEGENO ... ELECTRICAL

A vicine destination of the second of the se

O RECESSO FINING

MALL FINING

MALL FINING

S FINE CORE.

S FOREELAN FINING

D DISCONECT SAFTON CELING NAN

O INSERTORAL

O BELLINGH BUTTON

I BELL

| Attic Access (BOCA 1211.1)  (v) Draft Stopping around chimney | Safety Glacing (Section 308)                       | Roof Covering (Chapter 9)             | Egress Windows (Section 310) | Fire rating of doors to living space Door Sill elevation (407.5 BOCA) | Fire separation OL | Living Space? (Above or beside) | Private Garage Section 309 and Section 407 1999 BOCA) | Fastener Schedule (Table 602 3(1) & (2)) | Sheathing; Floor, Wall and roof (Table 503.2.1(1) | Roof Rafter Pitch, Span, Spacing& | Attic or additional Floor Joist Species Dimensions and Spacing(Table 802.4.2 OH 503.3.4(1) & Table 503.3.2(1)) |                         |
|---------------------------------------------------------------|----------------------------------------------------|---------------------------------------|------------------------------|-----------------------------------------------------------------------|--------------------|---------------------------------|-------------------------------------------------------|------------------------------------------|---------------------------------------------------|-----------------------------------|----------------------------------------------------------------------------------------------------------------|-------------------------|
| Not shown?                                                    | Duck in which pool mea, trilet area in muster buth | Shows cedar shirstes - Not classified | OK-4032'S + Jobs             | ace OL 134" Solid wood A)                                             | -                  | 10000                           | <u>.</u>                                              | Not shows                                | 2/2                                               | Lances                            | Trusses not inbuted their                                                                                      | if the root of thouses. |