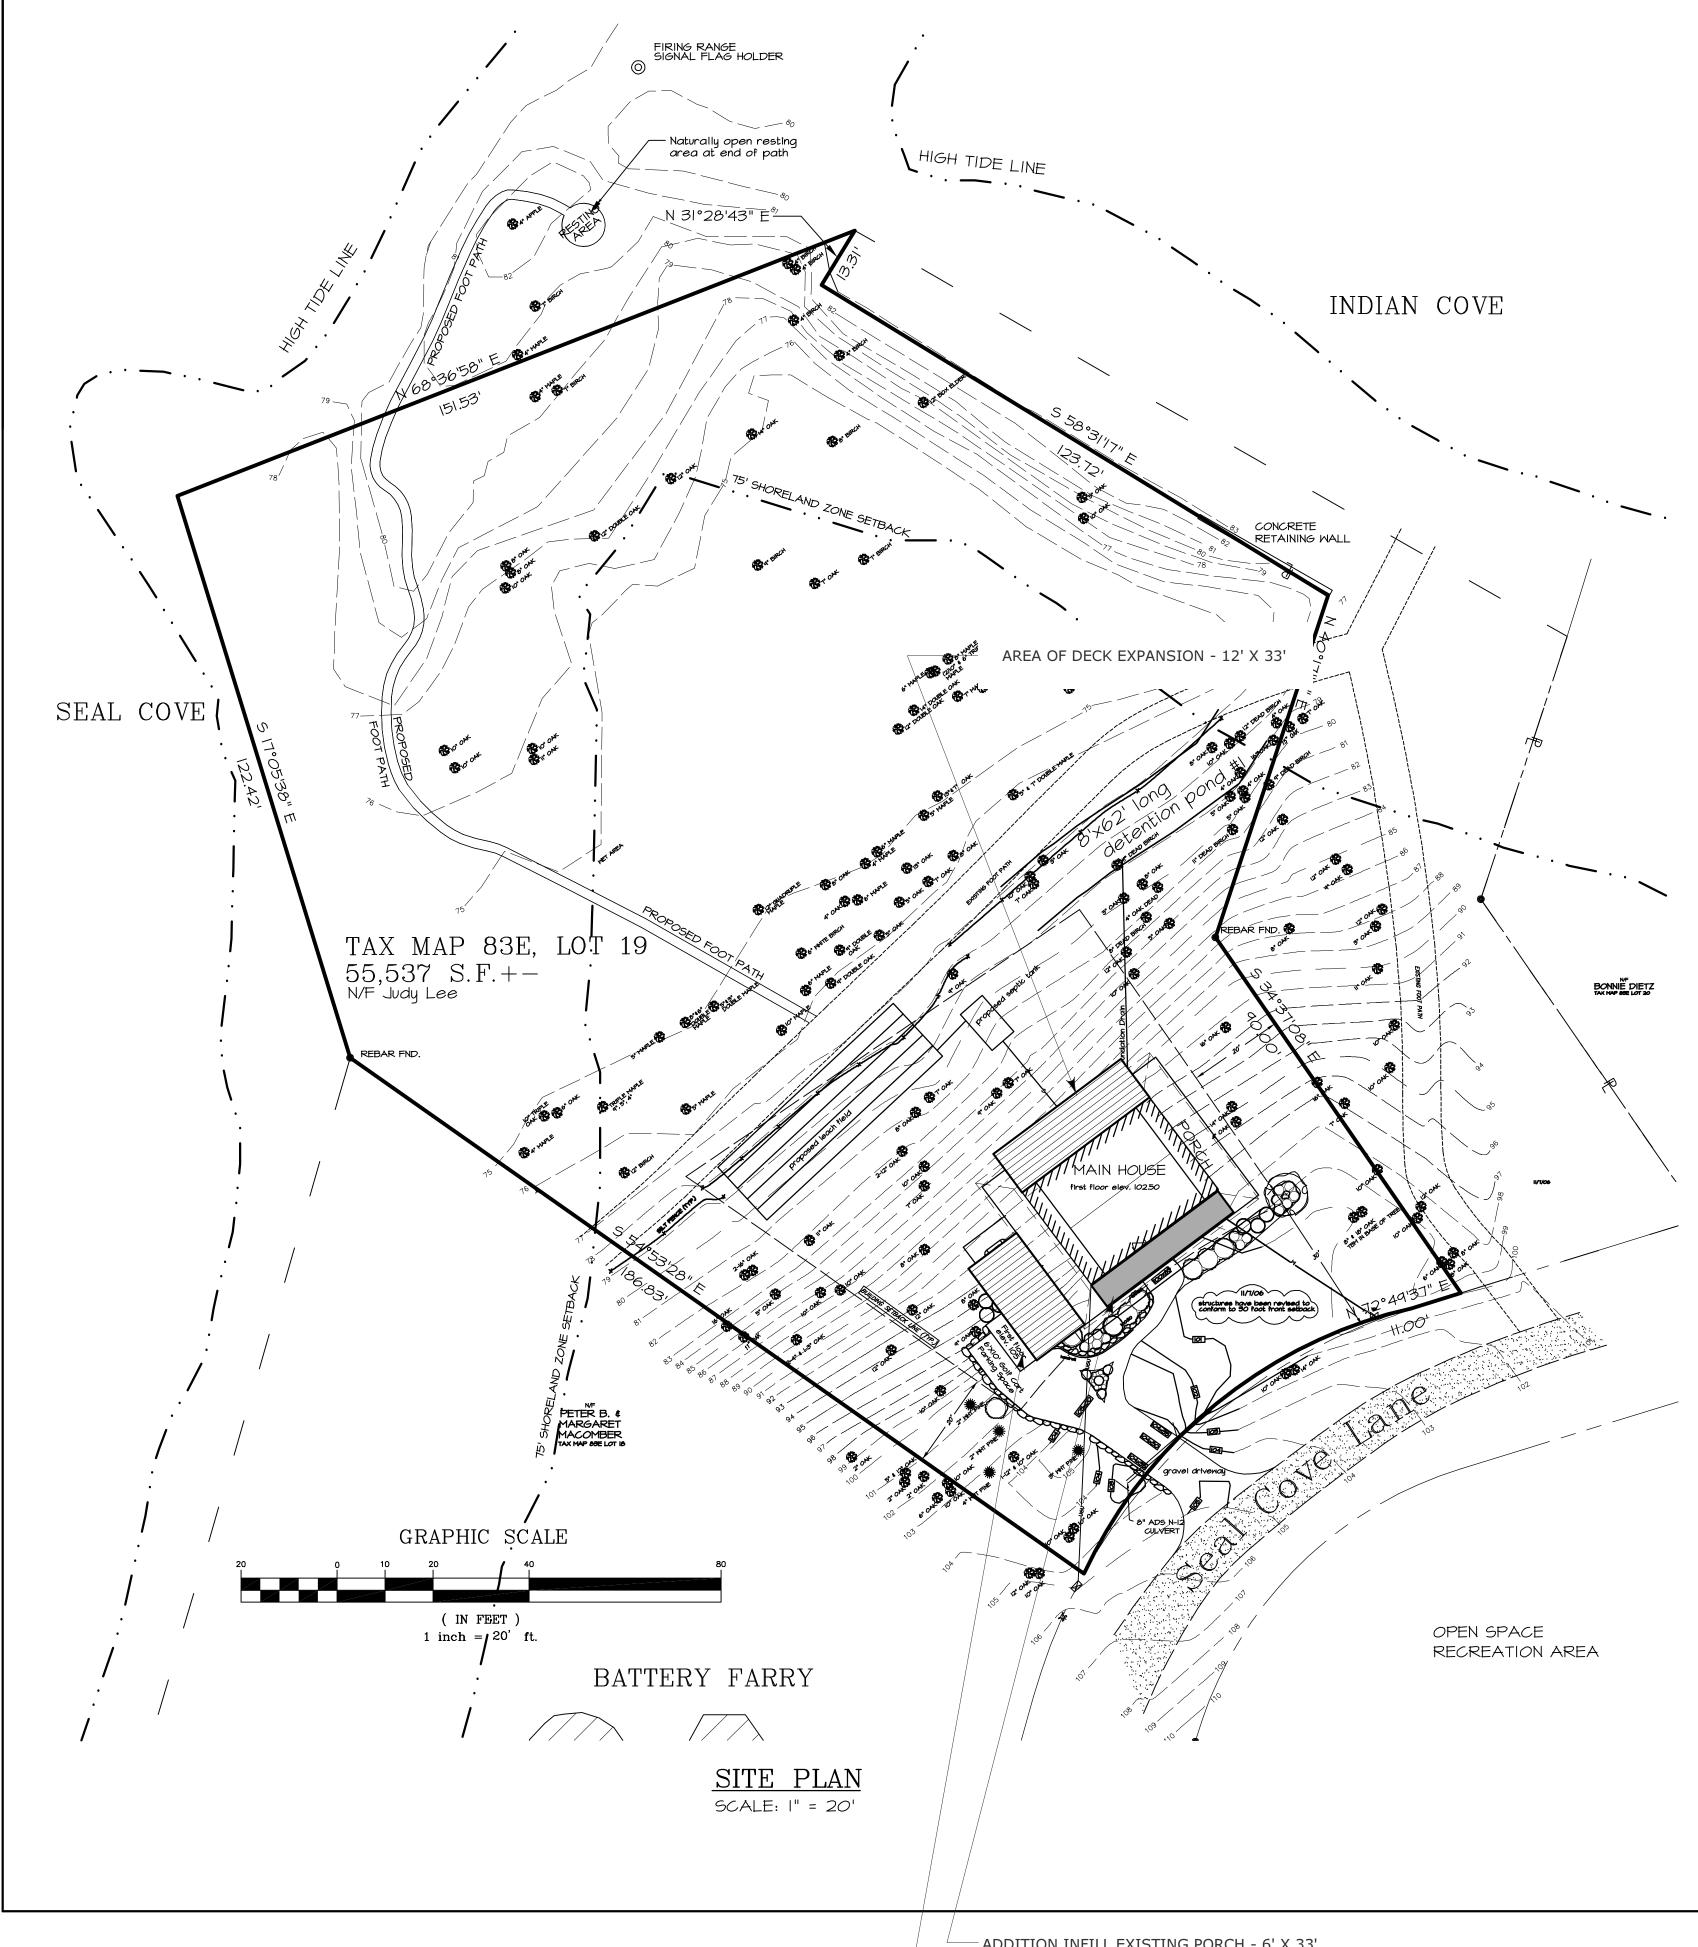

- ADDITION INFILL EXISTING PORCH - 6' X 33' - AREA OF DECK EXPANSION - 10' X 23'

EXCEPTING THESE NOTES AND DECK EXPANSION DIAGRAM SITE PLAN AS CREATED BY ROSS ENGINEERING

| evin Moquin, AIA, LEED AP<br><i>Jaine Licensed Architect</i><br>ortland, ME<br>evin@km-a.me   (207)-615-6421 | km<br>ا     | Munro Renovation<br>Seal Cove Lane<br>Great Diamond Island<br>Portland, ME |
|--------------------------------------------------------------------------------------------------------------|-------------|----------------------------------------------------------------------------|
| Site Plan                                                                                                    |             | C9-001                                                                     |
|                                                                                                              | 1" = 10'-0" | 5/23/2013 1 of 6                                                           |