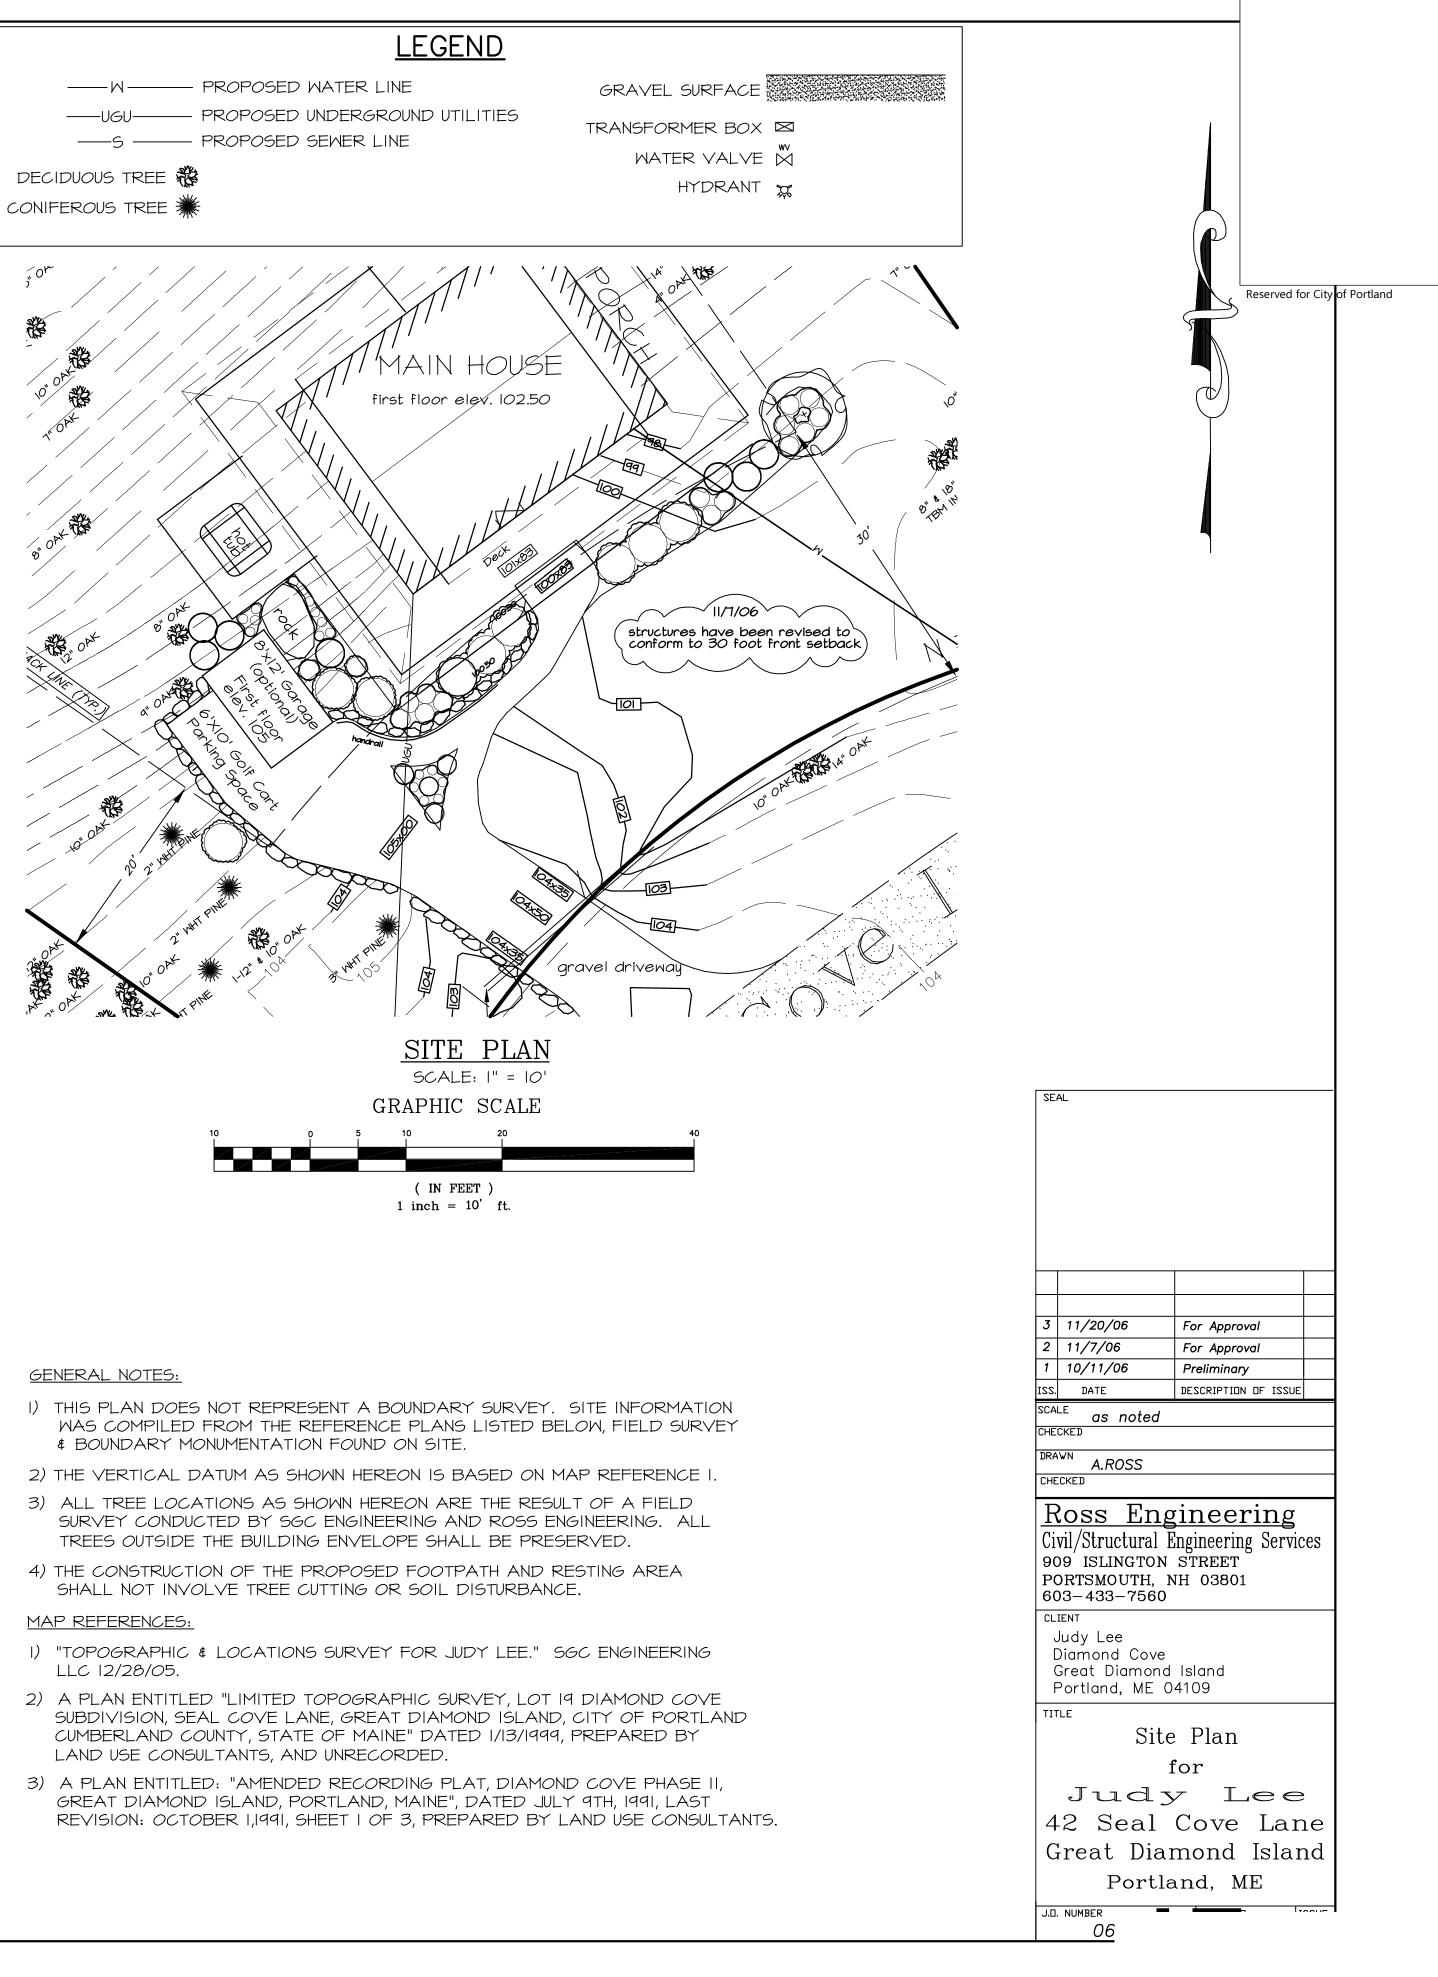

- ADDITION INFILL EXISTING PORCH - 6' X 33' - AREA OF DECK EXPANSION - 10' X 23'

EXCEPTING THESE NOTES AND DECK EXPANSION DIAGRAM SITE PLAN AS CREATED BY ROSS ENGINEERING

| evin Moquin, AIA, LEED AP<br><i>Jaine Licensed Architect</i><br>ortland, ME<br>evin@km-a.me   (207)-615-6421 | km<br>ا     | Munro Renovation<br>Seal Cove Lane<br>Great Diamond Island<br>Portland, ME |
|--------------------------------------------------------------------------------------------------------------|-------------|----------------------------------------------------------------------------|
| Site Plan                                                                                                    |             | C9-001                                                                     |
|                                                                                                              | 1" = 10'-0" | 5/23/2013 1 of 6                                                           |