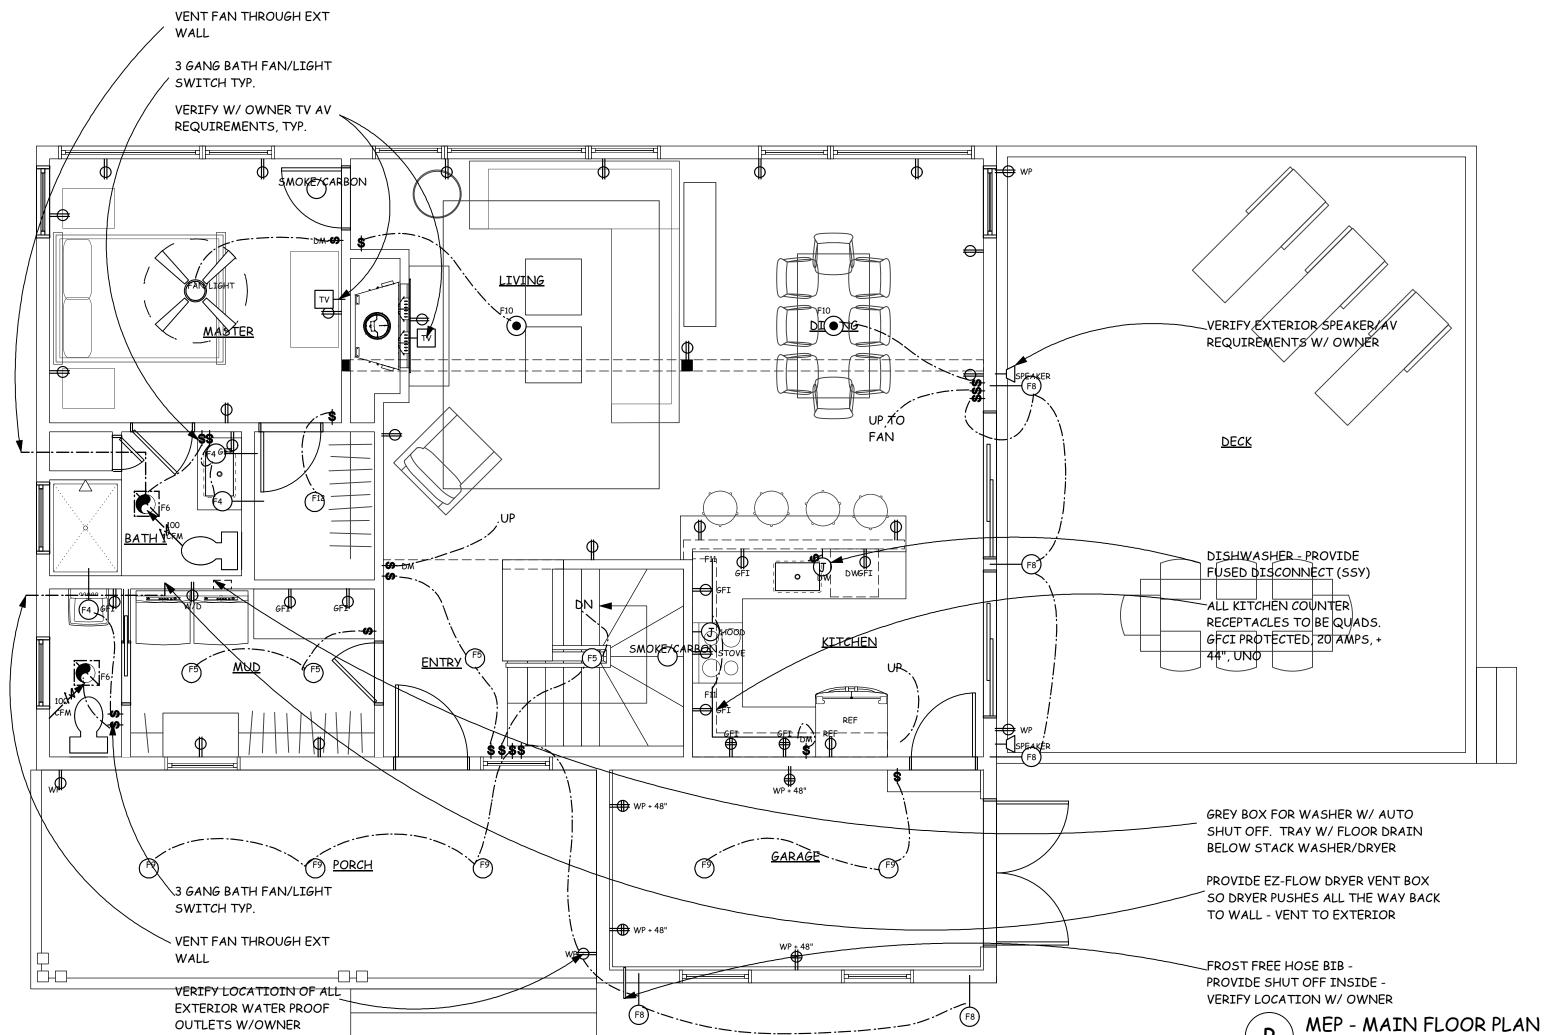

1. AFCI PROTECT LIGHTS AND OUTLETS PER NEC 210.12(B)

4. ALL OWNER SUPPLIED FIXTURES TO BE INSTALLED BY CONTRACTOR

2. USE TAMPER-RESISTANT OUTLETS PER NEC 406.11

3. ALL BEDROOM OUTLETS TO BE AFI

| SYMBOL               | DESCRIPTION                                    | MFR                  | CATALOG              | FINISH     | MOUNT HT        | REMARKS                                                                                                                                                                                                                                                                                                                                                                                                                                                                                                                                                                                                                                                                                                                                                                                                                                                                                                                                                                                                                                                                                                                                                                                                                                                                                                                                                                                                                                                                                                                                                                                                                                                                                                                                                                                                                                                                                                                                                                                                                                                                                                                        | MEP GENERAL NOTES:                                                              |
|----------------------|------------------------------------------------|----------------------|----------------------|------------|-----------------|--------------------------------------------------------------------------------------------------------------------------------------------------------------------------------------------------------------------------------------------------------------------------------------------------------------------------------------------------------------------------------------------------------------------------------------------------------------------------------------------------------------------------------------------------------------------------------------------------------------------------------------------------------------------------------------------------------------------------------------------------------------------------------------------------------------------------------------------------------------------------------------------------------------------------------------------------------------------------------------------------------------------------------------------------------------------------------------------------------------------------------------------------------------------------------------------------------------------------------------------------------------------------------------------------------------------------------------------------------------------------------------------------------------------------------------------------------------------------------------------------------------------------------------------------------------------------------------------------------------------------------------------------------------------------------------------------------------------------------------------------------------------------------------------------------------------------------------------------------------------------------------------------------------------------------------------------------------------------------------------------------------------------------------------------------------------------------------------------------------------------------|---------------------------------------------------------------------------------|
| \$                   | TOGGLE SWITCH                                  | LEVITON              | 1451W                | WHITE      | MATCH EXIST     | switches @ top & & btm. Of stairs to be the illumination type per code                                                                                                                                                                                                                                                                                                                                                                                                                                                                                                                                                                                                                                                                                                                                                                                                                                                                                                                                                                                                                                                                                                                                                                                                                                                                                                                                                                                                                                                                                                                                                                                                                                                                                                                                                                                                                                                                                                                                                                                                                                                         |                                                                                 |
| \$                   | 3 WAY SWITCH                                   | LEVITON              | 1453W                | WHITE      | MATCH EXIST     |                                                                                                                                                                                                                                                                                                                                                                                                                                                                                                                                                                                                                                                                                                                                                                                                                                                                                                                                                                                                                                                                                                                                                                                                                                                                                                                                                                                                                                                                                                                                                                                                                                                                                                                                                                                                                                                                                                                                                                                                                                                                                                                                | - DESIGN TO FOLLOW CURRENT CODES OF THE ONTWA TOWNSHIP.                         |
| \$,                  | DIMMER SWITCH                                  | LUTRON               | AY-600P-WH           | WHITE      | MATCH EXIST     |                                                                                                                                                                                                                                                                                                                                                                                                                                                                                                                                                                                                                                                                                                                                                                                                                                                                                                                                                                                                                                                                                                                                                                                                                                                                                                                                                                                                                                                                                                                                                                                                                                                                                                                                                                                                                                                                                                                                                                                                                                                                                                                                | THE SIVI WA TO WINSHIEL.                                                        |
| DIM                  |                                                |                      |                      |            |                 |                                                                                                                                                                                                                                                                                                                                                                                                                                                                                                                                                                                                                                                                                                                                                                                                                                                                                                                                                                                                                                                                                                                                                                                                                                                                                                                                                                                                                                                                                                                                                                                                                                                                                                                                                                                                                                                                                                                                                                                                                                                                                                                                | - CONTRACTOR TO VERITY THAT ALL                                                 |
| (co)                 | CARBON MONOXIDE DETECTOR- CHICAGO APPROVED     | DICON - PHOTO ELECT  | T.                   | WHITE      | CEILING         | HARDWIRED AND INTERCONNECTED - SEC. SYS., W/BAT. BACKUP                                                                                                                                                                                                                                                                                                                                                                                                                                                                                                                                                                                                                                                                                                                                                                                                                                                                                                                                                                                                                                                                                                                                                                                                                                                                                                                                                                                                                                                                                                                                                                                                                                                                                                                                                                                                                                                                                                                                                                                                                                                                        | UTILITIES ARE SUFFICIENTLY SIZED FOR NEW WORK.                                  |
| (SD)                 | SMOKE DETECTOR- CHICAGO APPROVED               | DICON - PHOTO ELECT  |                      | WHITE      | CEILING         | HARDWIRED AND INTERCONNECTED - SEC. SYS., W/BAT. BACKUP                                                                                                                                                                                                                                                                                                                                                                                                                                                                                                                                                                                                                                                                                                                                                                                                                                                                                                                                                                                                                                                                                                                                                                                                                                                                                                                                                                                                                                                                                                                                                                                                                                                                                                                                                                                                                                                                                                                                                                                                                                                                        |                                                                                 |
| <u> </u>             |                                                |                      |                      | 1,,,,,,,,, |                 |                                                                                                                                                                                                                                                                                                                                                                                                                                                                                                                                                                                                                                                                                                                                                                                                                                                                                                                                                                                                                                                                                                                                                                                                                                                                                                                                                                                                                                                                                                                                                                                                                                                                                                                                                                                                                                                                                                                                                                                                                                                                                                                                | - CONTRACTOR AND HIS SUBS SHALL BE RESPONSIBLE FOR THE COMPLETE DESIGN          |
| ФGFI                 | DUPLEX RECEPTACLE GROUNDED CHICAGO APPROVED    | LEVITON              | 5320-SW              | WHITE      |                 |                                                                                                                                                                                                                                                                                                                                                                                                                                                                                                                                                                                                                                                                                                                                                                                                                                                                                                                                                                                                                                                                                                                                                                                                                                                                                                                                                                                                                                                                                                                                                                                                                                                                                                                                                                                                                                                                                                                                                                                                                                                                                                                                | ENGINEERING & INSTALLATION OF SUCH                                              |
| <del>- ф</del> -     | DUPLEX RECEPTACLE                              | LEVITON              | 5320-SW              | WHITE      |                 |                                                                                                                                                                                                                                                                                                                                                                                                                                                                                                                                                                                                                                                                                                                                                                                                                                                                                                                                                                                                                                                                                                                                                                                                                                                                                                                                                                                                                                                                                                                                                                                                                                                                                                                                                                                                                                                                                                                                                                                                                                                                                                                                | SAID SYSTEMS AS STIPULATED AS PART C 'DESIGN BUILD' REQUIREMENTS.               |
| Φ                    | DUPLEX RECEPTACLE - HALF SWITCHED              | LEVITON              | 5320-SW              | WHITE      | 12" A.F.F.      |                                                                                                                                                                                                                                                                                                                                                                                                                                                                                                                                                                                                                                                                                                                                                                                                                                                                                                                                                                                                                                                                                                                                                                                                                                                                                                                                                                                                                                                                                                                                                                                                                                                                                                                                                                                                                                                                                                                                                                                                                                                                                                                                | DESIGN BUILD REQUIREMENTS.                                                      |
| <u> </u>             | GFI RECEPTACLE W/WEATHER RESISTANT COVER       |                      |                      |            |                 |                                                                                                                                                                                                                                                                                                                                                                                                                                                                                                                                                                                                                                                                                                                                                                                                                                                                                                                                                                                                                                                                                                                                                                                                                                                                                                                                                                                                                                                                                                                                                                                                                                                                                                                                                                                                                                                                                                                                                                                                                                                                                                                                | - ALL TRADES ARE RESPONSIBLE FOR AND                                            |
| WP                   |                                                | LEVITON              | 6599-W, 4970         | WHITE      | 18" AFF         |                                                                                                                                                                                                                                                                                                                                                                                                                                                                                                                                                                                                                                                                                                                                                                                                                                                                                                                                                                                                                                                                                                                                                                                                                                                                                                                                                                                                                                                                                                                                                                                                                                                                                                                                                                                                                                                                                                                                                                                                                                                                                                                                | SHALL BE FULLY COORDINATED WITH THE WORK OF OTHERS. REFER REGULARLY TO          |
| <u>ਨ</u>             | DISCONNECT SWITCH & FEED TO EQUIPMENT          |                      |                      |            | AS REQUIRED     | SIZE PER EQUIPMENT REQUIREMENTS                                                                                                                                                                                                                                                                                                                                                                                                                                                                                                                                                                                                                                                                                                                                                                                                                                                                                                                                                                                                                                                                                                                                                                                                                                                                                                                                                                                                                                                                                                                                                                                                                                                                                                                                                                                                                                                                                                                                                                                                                                                                                                | DETAILS AND PLANS OF THE ARCHITECTUR                                            |
| <b>8</b>             | RECESSED CAN LIGHT                             | SEE LIST BELOW       |                      |            | NO NEGOZNEO     | PROVIDE INSULATED CONTACT TYPE AT ALL INSULATION LOC.                                                                                                                                                                                                                                                                                                                                                                                                                                                                                                                                                                                                                                                                                                                                                                                                                                                                                                                                                                                                                                                                                                                                                                                                                                                                                                                                                                                                                                                                                                                                                                                                                                                                                                                                                                                                                                                                                                                                                                                                                                                                          | PORTION OF THIS SET FOR INFORMATION GOVERNING THE WORK OF MECHANICAL A          |
| <del>\</del>         | SURFACE MOUNTED LIGHT FIXTURE                  | SEE LIST BELOW       |                      |            |                 | THE VISE INCOMINED CONTINUE THE WINDS INCOMINED CONTINUES.                                                                                                                                                                                                                                                                                                                                                                                                                                                                                                                                                                                                                                                                                                                                                                                                                                                                                                                                                                                                                                                                                                                                                                                                                                                                                                                                                                                                                                                                                                                                                                                                                                                                                                                                                                                                                                                                                                                                                                                                                                                                     | ELECTRICAL TRADES.                                                              |
| +                    | WALL MOUNTED LIGHT FIXTURE                     | SEE LIST BELOW       |                      |            |                 |                                                                                                                                                                                                                                                                                                                                                                                                                                                                                                                                                                                                                                                                                                                                                                                                                                                                                                                                                                                                                                                                                                                                                                                                                                                                                                                                                                                                                                                                                                                                                                                                                                                                                                                                                                                                                                                                                                                                                                                                                                                                                                                                |                                                                                 |
| ( <u>,</u>           | JUNCTION BOX                                   | 300 2131 3023 1      |                      |            | CEILING         | W/TRIM PLATE;SIZE PER CODE;FIXTURE BY OWNER                                                                                                                                                                                                                                                                                                                                                                                                                                                                                                                                                                                                                                                                                                                                                                                                                                                                                                                                                                                                                                                                                                                                                                                                                                                                                                                                                                                                                                                                                                                                                                                                                                                                                                                                                                                                                                                                                                                                                                                                                                                                                    | - SIZE FLUE IN ACCORDANCE W/ APPLIANC MFRS. & NATIONAL FUEL GAS CODE REQ.       |
|                      | CABLE TV JACK W/WALL PLATE - COAXIAL           |                      |                      | WHITE      | GEIEING         | COORDINATE W/OWNER'S A/V CONSULTANT                                                                                                                                                                                                                                                                                                                                                                                                                                                                                                                                                                                                                                                                                                                                                                                                                                                                                                                                                                                                                                                                                                                                                                                                                                                                                                                                                                                                                                                                                                                                                                                                                                                                                                                                                                                                                                                                                                                                                                                                                                                                                            |                                                                                 |
| <u> 오</u>            | TELEPHONE JACK/DATA LINE - CAT 5               |                      |                      | WHITE      |                 | COORDINATE W/OWNER'S A/V CONSULTANT                                                                                                                                                                                                                                                                                                                                                                                                                                                                                                                                                                                                                                                                                                                                                                                                                                                                                                                                                                                                                                                                                                                                                                                                                                                                                                                                                                                                                                                                                                                                                                                                                                                                                                                                                                                                                                                                                                                                                                                                                                                                                            | - MECHA <u>NICAL &amp; PLUMBING DRAWINGS AR</u><br>SCHEMATIC/DIAGRAMMATIC ONLY. |
| ∇                    |                                                |                      |                      | WITT       |                 | COORDINATE WYOWINER S AY V COINSOLTAIN                                                                                                                                                                                                                                                                                                                                                                                                                                                                                                                                                                                                                                                                                                                                                                                                                                                                                                                                                                                                                                                                                                                                                                                                                                                                                                                                                                                                                                                                                                                                                                                                                                                                                                                                                                                                                                                                                                                                                                                                                                                                                         | CONTRACTOR IS RESPONSIBLE FOR DESIGN                                            |
| $\overline{\Lambda}$ | COMMUNICATION COMPUTER/DATA JACK - CAT 5       |                      |                      |            | 12" A.F.F.      | COORDINATE W/A/V CONSULTANT FOR LOC'N & CONNECTION                                                                                                                                                                                                                                                                                                                                                                                                                                                                                                                                                                                                                                                                                                                                                                                                                                                                                                                                                                                                                                                                                                                                                                                                                                                                                                                                                                                                                                                                                                                                                                                                                                                                                                                                                                                                                                                                                                                                                                                                                                                                             | LAYOUT & PROPER SIZING OF ENTIRE                                                |
|                      | SPEAKER - RECESSED                             |                      |                      |            | CEILING         | COORDINATE W/A/V CONSULTANT FOR LOC'N & CONNECTION                                                                                                                                                                                                                                                                                                                                                                                                                                                                                                                                                                                                                                                                                                                                                                                                                                                                                                                                                                                                                                                                                                                                                                                                                                                                                                                                                                                                                                                                                                                                                                                                                                                                                                                                                                                                                                                                                                                                                                                                                                                                             | SYSTEM. SUBMIT SHOP DRAWINGS FOR ARCHITECTS APPROVAL.                           |
| F1                   | RECESSED INCANDESCENT DOWN LGT. 5" DIA. W/TRIM | JUNO                 | IC20-206HZ-WH        | WHITE/HAZE | CEILING         | 50W PAR 30, FOR INSTULATED CEILING                                                                                                                                                                                                                                                                                                                                                                                                                                                                                                                                                                                                                                                                                                                                                                                                                                                                                                                                                                                                                                                                                                                                                                                                                                                                                                                                                                                                                                                                                                                                                                                                                                                                                                                                                                                                                                                                                                                                                                                                                                                                                             | - ALL DUCTWORK IN UNHEATED SPACES TO                                            |
| F2                   | RECESSED INCANDT. DN. LGT. 5" DIA. W/TRIM -    | JUNO                 | TC1R-17HZ-WH         | WHITE/HAZE | CEILING         | 50W PAR 30                                                                                                                                                                                                                                                                                                                                                                                                                                                                                                                                                                                                                                                                                                                                                                                                                                                                                                                                                                                                                                                                                                                                                                                                                                                                                                                                                                                                                                                                                                                                                                                                                                                                                                                                                                                                                                                                                                                                                                                                                                                                                                                     | BE INSULATED.                                                                   |
| F3                   | RECESSED LOW VOLTAGE ART LGT. 4" DIA. W/TRIM   | JUNO                 | IC44N-44HZ-WH        | WHITE/HAZE | CEILING         | 50W MR 16 FOR INSULATED CEILING                                                                                                                                                                                                                                                                                                                                                                                                                                                                                                                                                                                                                                                                                                                                                                                                                                                                                                                                                                                                                                                                                                                                                                                                                                                                                                                                                                                                                                                                                                                                                                                                                                                                                                                                                                                                                                                                                                                                                                                                                                                                                                | - PROVIDE EXHAUST DUCTS W/ AUTO                                                 |
| F4                   | WALL MOUNTED FIXTURE                           | as selected by owner |                      |            | SEE INT. ELEVS  |                                                                                                                                                                                                                                                                                                                                                                                                                                                                                                                                                                                                                                                                                                                                                                                                                                                                                                                                                                                                                                                                                                                                                                                                                                                                                                                                                                                                                                                                                                                                                                                                                                                                                                                                                                                                                                                                                                                                                                                                                                                                                                                                | DAMPER FOR GAS CLOTHES DRYER TO EXTERIOR WITH WEATHER CAP. EACH                 |
| F5                   | SURFACE MOUNTED LIGHT FIXTURE                  | as selected by owner |                      |            | CLG.            |                                                                                                                                                                                                                                                                                                                                                                                                                                                                                                                                                                                                                                                                                                                                                                                                                                                                                                                                                                                                                                                                                                                                                                                                                                                                                                                                                                                                                                                                                                                                                                                                                                                                                                                                                                                                                                                                                                                                                                                                                                                                                                                                | SYSTEM SHALL BE SEPARATE.                                                       |
| F6                   | CEILING MOUNTED FAN/LIGHT COMBINATION          | PANASONIC            | FV-08QL4             |            | CLG.            | PROVIDE SOLID BLOCKING @ CLG. LOCATION                                                                                                                                                                                                                                                                                                                                                                                                                                                                                                                                                                                                                                                                                                                                                                                                                                                                                                                                                                                                                                                                                                                                                                                                                                                                                                                                                                                                                                                                                                                                                                                                                                                                                                                                                                                                                                                                                                                                                                                                                                                                                         | THE DAY OF A THE TANK A DOOR A MANAGE F                                         |
| F7                   | CEILING MOUNTED FAN                            | PANASONIC            | FV-15VQ4             |            | CLG.            | PROVIDE SOLID BLOCKING @ CLG. LOCATION                                                                                                                                                                                                                                                                                                                                                                                                                                                                                                                                                                                                                                                                                                                                                                                                                                                                                                                                                                                                                                                                                                                                                                                                                                                                                                                                                                                                                                                                                                                                                                                                                                                                                                                                                                                                                                                                                                                                                                                                                                                                                         | - THERMOSTAT: 7-DAY PROGRAMMABLE AUTOMATIC SETBACK W/ INTEGRAL DIGIT            |
| F8                   | EXTERIOR WALL MOUNTED LGT. FIX.                | as selected by owner |                      |            | WALL or CLG.    | WET LABEL, VERIFY MOUNTING HEIGHT W/ OWNER                                                                                                                                                                                                                                                                                                                                                                                                                                                                                                                                                                                                                                                                                                                                                                                                                                                                                                                                                                                                                                                                                                                                                                                                                                                                                                                                                                                                                                                                                                                                                                                                                                                                                                                                                                                                                                                                                                                                                                                                                                                                                     | LOCK & BATTERY BACK-UP FOR EACH                                                 |
| F9                   | EXTERIOR CEILING MOUNTED LGT. FIX.             | as selected by owner |                      |            | WALL or CLG.    | WET LABEL, VERIFY MOUNTING HEIGHT W/ OWNER                                                                                                                                                                                                                                                                                                                                                                                                                                                                                                                                                                                                                                                                                                                                                                                                                                                                                                                                                                                                                                                                                                                                                                                                                                                                                                                                                                                                                                                                                                                                                                                                                                                                                                                                                                                                                                                                                                                                                                                                                                                                                     | THERMOSTATICALLY CONTROLLED HVAC DEVICE.                                        |
| F10                  | PENDANT LIGHT FIXTURE                          | as selected by owner |                      |            | SEE INT. ELEVS. |                                                                                                                                                                                                                                                                                                                                                                                                                                                                                                                                                                                                                                                                                                                                                                                                                                                                                                                                                                                                                                                                                                                                                                                                                                                                                                                                                                                                                                                                                                                                                                                                                                                                                                                                                                                                                                                                                                                                                                                                                                                                                                                                |                                                                                 |
| F11                  | UNDER CABINET LIGHTING                         | as selected by owner |                      |            | BELOW CAB.      | RUN LENGTH CONTINUOUS, COORD. W/ CABINET MAKER                                                                                                                                                                                                                                                                                                                                                                                                                                                                                                                                                                                                                                                                                                                                                                                                                                                                                                                                                                                                                                                                                                                                                                                                                                                                                                                                                                                                                                                                                                                                                                                                                                                                                                                                                                                                                                                                                                                                                                                                                                                                                 | - CONTRACTOR TO SUPPLY ALL EQUIP. INFORMATION AND SPECIFICATIONS                |
| F12                  | WALL/CLG. MTD. FLUOR. FIX. W/LENS (CLOSET)     | ,                    |                      |            | CLG.            | A STATE OF THE STA | REQUIRED BY THE VILLAGE OF BEVERLY                                              |
| F13                  | PUCK LIGHTS                                    |                      |                      |            | IN CABINET      |                                                                                                                                                                                                                                                                                                                                                                                                                                                                                                                                                                                                                                                                                                                                                                                                                                                                                                                                                                                                                                                                                                                                                                                                                                                                                                                                                                                                                                                                                                                                                                                                                                                                                                                                                                                                                                                                                                                                                                                                                                                                                                                                | SHORES TO OBTAIN PERMITS.                                                       |
| F14                  | EXTERIOR MOTION DETECTOR WALL MTD LGT. FIX.    | as selected by owner | provide \$50.00/fix. |            | WALL            | WET LABEL, VERIFY MOUNTING HEIGHT W/ OWNER                                                                                                                                                                                                                                                                                                                                                                                                                                                                                                                                                                                                                                                                                                                                                                                                                                                                                                                                                                                                                                                                                                                                                                                                                                                                                                                                                                                                                                                                                                                                                                                                                                                                                                                                                                                                                                                                                                                                                                                                                                                                                     | L                                                                               |
| F15                  | CEILING FAN W/LIGHT KIT                        | as selected by owner |                      |            | CEILING         | 3 SPEED REVERSIBLE                                                                                                                                                                                                                                                                                                                                                                                                                                                                                                                                                                                                                                                                                                                                                                                                                                                                                                                                                                                                                                                                                                                                                                                                                                                                                                                                                                                                                                                                                                                                                                                                                                                                                                                                                                                                                                                                                                                                                                                                                                                                                                             |                                                                                 |
| F16                  | SHOWER LIGHT                                   | JUNO                 | IC44N 441WH-WH       |            | CEILING         | MR16 IC44N 50W MR16                                                                                                                                                                                                                                                                                                                                                                                                                                                                                                                                                                                                                                                                                                                                                                                                                                                                                                                                                                                                                                                                                                                                                                                                                                                                                                                                                                                                                                                                                                                                                                                                                                                                                                                                                                                                                                                                                                                                                                                                                                                                                                            |                                                                                 |
| F17                  | CRAWL SPACE CEILING LIGHT                      | PORCELAIN SOCKET     | FLUOR.               |            | CEILING         | MINIO ZOTTIN JOHN MINIO                                                                                                                                                                                                                                                                                                                                                                                                                                                                                                                                                                                                                                                                                                                                                                                                                                                                                                                                                                                                                                                                                                                                                                                                                                                                                                                                                                                                                                                                                                                                                                                                                                                                                                                                                                                                                                                                                                                                                                                                                                                                                                        |                                                                                 |