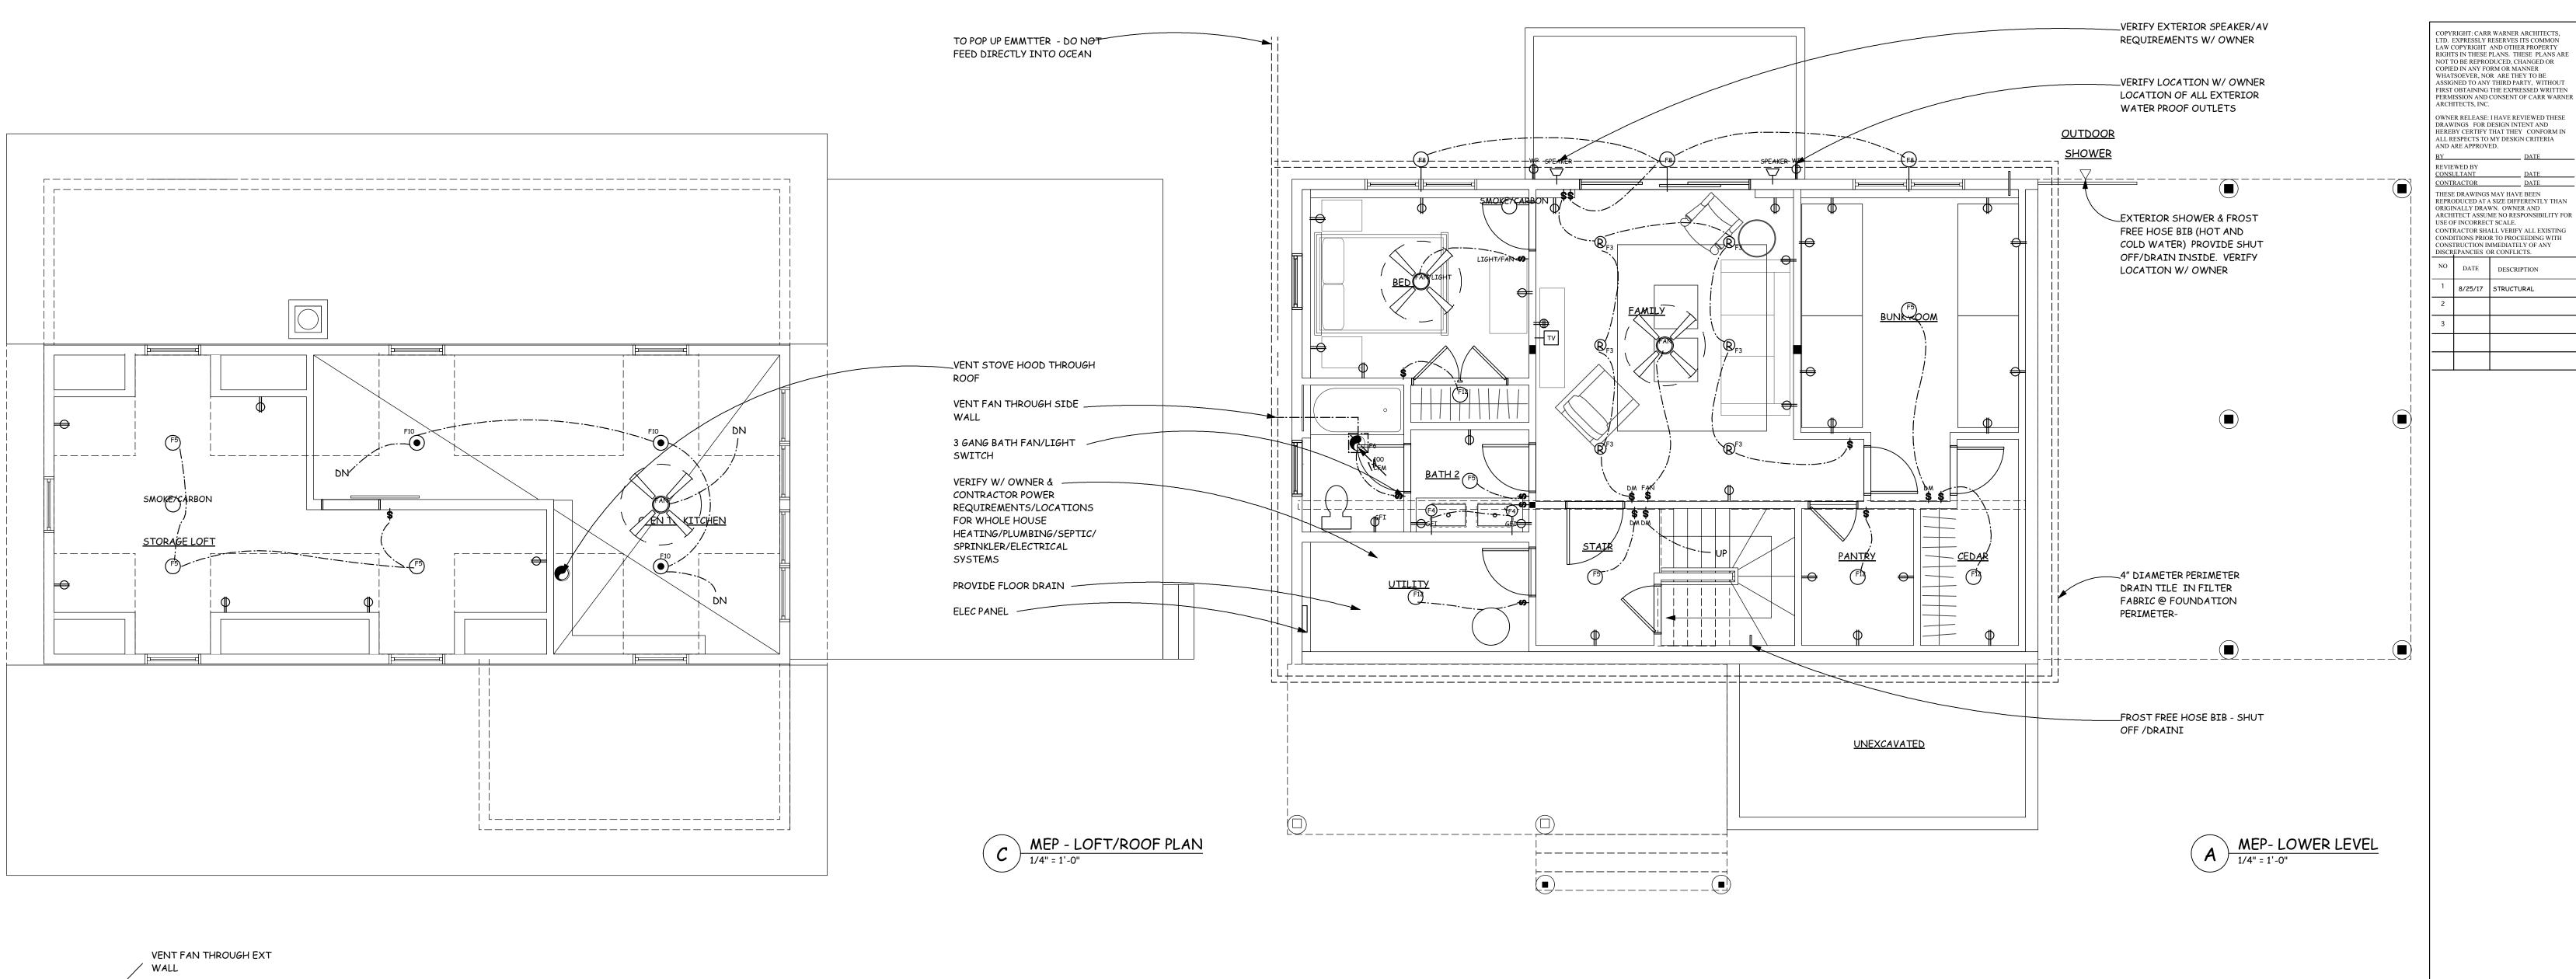

1. AFCI PROTECT LIGHTS AND OUTLETS PER NEC 210.12(B)

4. ALL OWNER SUPPLIED FIXTURES TO BE INSTALLED BY CONTRACTOR

2. USE TAMPER-RESISTANT OUTLETS PER NEC 406.11

3. ALL BEDROOM OUTLETS TO BE AFI

| SYMBOL               | DESCRIPTION                                    | MFR                  | CATALOG              | FINISH     | MOUNT HT        | REMARKS                                                                                                                                                                                                                                                                                                                                                                                                                                                                                                                                                                                                                                                                                                                                                                                                                                                                                                                                                                                                                                                                                                                                                                                                                                                                                                                                                                                                                                                                                                                                                                                                                                                                                                                                                                                                                                                                                                                                                                                                                                                                                                                        | MEP GENERAL NOTES:                                                              |
|----------------------|------------------------------------------------|----------------------|----------------------|------------|-----------------|--------------------------------------------------------------------------------------------------------------------------------------------------------------------------------------------------------------------------------------------------------------------------------------------------------------------------------------------------------------------------------------------------------------------------------------------------------------------------------------------------------------------------------------------------------------------------------------------------------------------------------------------------------------------------------------------------------------------------------------------------------------------------------------------------------------------------------------------------------------------------------------------------------------------------------------------------------------------------------------------------------------------------------------------------------------------------------------------------------------------------------------------------------------------------------------------------------------------------------------------------------------------------------------------------------------------------------------------------------------------------------------------------------------------------------------------------------------------------------------------------------------------------------------------------------------------------------------------------------------------------------------------------------------------------------------------------------------------------------------------------------------------------------------------------------------------------------------------------------------------------------------------------------------------------------------------------------------------------------------------------------------------------------------------------------------------------------------------------------------------------------|---------------------------------------------------------------------------------|
| \$                   | TOGGLE SWITCH                                  | LEVITON              | 1451W                | WHITE      | MATCH EXIST     | switches @ top & & btm. Of stairs to be the illumination type per code                                                                                                                                                                                                                                                                                                                                                                                                                                                                                                                                                                                                                                                                                                                                                                                                                                                                                                                                                                                                                                                                                                                                                                                                                                                                                                                                                                                                                                                                                                                                                                                                                                                                                                                                                                                                                                                                                                                                                                                                                                                         |                                                                                 |
| \$                   | 3 WAY SWITCH                                   | LEVITON              | 1453W                | WHITE      | MATCH EXIST     |                                                                                                                                                                                                                                                                                                                                                                                                                                                                                                                                                                                                                                                                                                                                                                                                                                                                                                                                                                                                                                                                                                                                                                                                                                                                                                                                                                                                                                                                                                                                                                                                                                                                                                                                                                                                                                                                                                                                                                                                                                                                                                                                | - DESIGN TO FOLLOW CURRENT CODES OF THE ONTWA TOWNSHIP.                         |
| \$,                  | DIMMER SWITCH                                  | LUTRON               | AY-600P-WH           | WHITE      | MATCH EXIST     |                                                                                                                                                                                                                                                                                                                                                                                                                                                                                                                                                                                                                                                                                                                                                                                                                                                                                                                                                                                                                                                                                                                                                                                                                                                                                                                                                                                                                                                                                                                                                                                                                                                                                                                                                                                                                                                                                                                                                                                                                                                                                                                                | THE SIVI WA TO WINSHIEL.                                                        |
| DIM                  |                                                |                      |                      |            |                 |                                                                                                                                                                                                                                                                                                                                                                                                                                                                                                                                                                                                                                                                                                                                                                                                                                                                                                                                                                                                                                                                                                                                                                                                                                                                                                                                                                                                                                                                                                                                                                                                                                                                                                                                                                                                                                                                                                                                                                                                                                                                                                                                | - CONTRACTOR TO VERITY THAT ALL                                                 |
| (co)                 | CARBON MONOXIDE DETECTOR- CHICAGO APPROVED     | DICON - PHOTO ELECT  | T.                   | WHITE      | CEILING         | HARDWIRED AND INTERCONNECTED - SEC. SYS., W/BAT. BACKUP                                                                                                                                                                                                                                                                                                                                                                                                                                                                                                                                                                                                                                                                                                                                                                                                                                                                                                                                                                                                                                                                                                                                                                                                                                                                                                                                                                                                                                                                                                                                                                                                                                                                                                                                                                                                                                                                                                                                                                                                                                                                        | UTILITIES ARE SUFFICIENTLY SIZED FOR NEW WORK.                                  |
| (SD)                 | SMOKE DETECTOR- CHICAGO APPROVED               | DICON - PHOTO ELECT  |                      | WHITE      | CEILING         | HARDWIRED AND INTERCONNECTED - SEC. SYS., W/BAT. BACKUP                                                                                                                                                                                                                                                                                                                                                                                                                                                                                                                                                                                                                                                                                                                                                                                                                                                                                                                                                                                                                                                                                                                                                                                                                                                                                                                                                                                                                                                                                                                                                                                                                                                                                                                                                                                                                                                                                                                                                                                                                                                                        |                                                                                 |
| <u> </u>             |                                                |                      |                      | 1,,,,,,,,, |                 |                                                                                                                                                                                                                                                                                                                                                                                                                                                                                                                                                                                                                                                                                                                                                                                                                                                                                                                                                                                                                                                                                                                                                                                                                                                                                                                                                                                                                                                                                                                                                                                                                                                                                                                                                                                                                                                                                                                                                                                                                                                                                                                                | - CONTRACTOR AND HIS SUBS SHALL BE RESPONSIBLE FOR THE COMPLETE DESIGN          |
| ФGFI                 | DUPLEX RECEPTACLE GROUNDED CHICAGO APPROVED    | LEVITON              | 5320-SW              | WHITE      |                 |                                                                                                                                                                                                                                                                                                                                                                                                                                                                                                                                                                                                                                                                                                                                                                                                                                                                                                                                                                                                                                                                                                                                                                                                                                                                                                                                                                                                                                                                                                                                                                                                                                                                                                                                                                                                                                                                                                                                                                                                                                                                                                                                | ENGINEERING & INSTALLATION OF SUCH                                              |
| <del>- ф</del> -     | DUPLEX RECEPTACLE                              | LEVITON              | 5320-SW              | WHITE      |                 |                                                                                                                                                                                                                                                                                                                                                                                                                                                                                                                                                                                                                                                                                                                                                                                                                                                                                                                                                                                                                                                                                                                                                                                                                                                                                                                                                                                                                                                                                                                                                                                                                                                                                                                                                                                                                                                                                                                                                                                                                                                                                                                                | SAID SYSTEMS AS STIPULATED AS PART C 'DESIGN BUILD' REQUIREMENTS.               |
| Φ                    | DUPLEX RECEPTACLE - HALF SWITCHED              | LEVITON              | 5320-SW              | WHITE      | 12" A.F.F.      |                                                                                                                                                                                                                                                                                                                                                                                                                                                                                                                                                                                                                                                                                                                                                                                                                                                                                                                                                                                                                                                                                                                                                                                                                                                                                                                                                                                                                                                                                                                                                                                                                                                                                                                                                                                                                                                                                                                                                                                                                                                                                                                                | DESIGN BUILD REQUIREMENTS.                                                      |
| <u> </u>             | GFI RECEPTACLE W/WEATHER RESISTANT COVER       |                      |                      |            |                 |                                                                                                                                                                                                                                                                                                                                                                                                                                                                                                                                                                                                                                                                                                                                                                                                                                                                                                                                                                                                                                                                                                                                                                                                                                                                                                                                                                                                                                                                                                                                                                                                                                                                                                                                                                                                                                                                                                                                                                                                                                                                                                                                | - ALL TRADES ARE RESPONSIBLE FOR AND                                            |
| WP                   |                                                | LEVITON              | 6599-W, 4970         | WHITE      | 18" AFF         |                                                                                                                                                                                                                                                                                                                                                                                                                                                                                                                                                                                                                                                                                                                                                                                                                                                                                                                                                                                                                                                                                                                                                                                                                                                                                                                                                                                                                                                                                                                                                                                                                                                                                                                                                                                                                                                                                                                                                                                                                                                                                                                                | SHALL BE FULLY COORDINATED WITH THE WORK OF OTHERS. REFER REGULARLY TO          |
| <u>ਨ</u>             | DISCONNECT SWITCH & FEED TO EQUIPMENT          |                      |                      |            | AS REQUIRED     | SIZE PER EQUIPMENT REQUIREMENTS                                                                                                                                                                                                                                                                                                                                                                                                                                                                                                                                                                                                                                                                                                                                                                                                                                                                                                                                                                                                                                                                                                                                                                                                                                                                                                                                                                                                                                                                                                                                                                                                                                                                                                                                                                                                                                                                                                                                                                                                                                                                                                | DETAILS AND PLANS OF THE ARCHITECTUR                                            |
| <b>8</b>             | RECESSED CAN LIGHT                             | SEE LIST BELOW       |                      |            | NO NEGOZNEO     | PROVIDE INSULATED CONTACT TYPE AT ALL INSULATION LOC.                                                                                                                                                                                                                                                                                                                                                                                                                                                                                                                                                                                                                                                                                                                                                                                                                                                                                                                                                                                                                                                                                                                                                                                                                                                                                                                                                                                                                                                                                                                                                                                                                                                                                                                                                                                                                                                                                                                                                                                                                                                                          | PORTION OF THIS SET FOR INFORMATION GOVERNING THE WORK OF MECHANICAL A          |
| <del>\</del>         | SURFACE MOUNTED LIGHT FIXTURE                  | SEE LIST BELOW       |                      |            |                 | THE VISE INCOMINED CONTINUE THE WINDS INCOMINED CONTINUES.                                                                                                                                                                                                                                                                                                                                                                                                                                                                                                                                                                                                                                                                                                                                                                                                                                                                                                                                                                                                                                                                                                                                                                                                                                                                                                                                                                                                                                                                                                                                                                                                                                                                                                                                                                                                                                                                                                                                                                                                                                                                     | ELECTRICAL TRADES.                                                              |
| +                    | WALL MOUNTED LIGHT FIXTURE                     | SEE LIST BELOW       |                      |            |                 |                                                                                                                                                                                                                                                                                                                                                                                                                                                                                                                                                                                                                                                                                                                                                                                                                                                                                                                                                                                                                                                                                                                                                                                                                                                                                                                                                                                                                                                                                                                                                                                                                                                                                                                                                                                                                                                                                                                                                                                                                                                                                                                                |                                                                                 |
| ( <u>,</u>           | JUNCTION BOX                                   | 300 2131 3023 1      |                      |            | CEILING         | W/TRIM PLATE;SIZE PER CODE;FIXTURE BY OWNER                                                                                                                                                                                                                                                                                                                                                                                                                                                                                                                                                                                                                                                                                                                                                                                                                                                                                                                                                                                                                                                                                                                                                                                                                                                                                                                                                                                                                                                                                                                                                                                                                                                                                                                                                                                                                                                                                                                                                                                                                                                                                    | - SIZE FLUE IN ACCORDANCE W/ APPLIANC MFRS. & NATIONAL FUEL GAS CODE REQ.       |
|                      | CABLE TV JACK W/WALL PLATE - COAXIAL           |                      |                      | WHITE      | GEIEING         | COORDINATE W/OWNER'S A/V CONSULTANT                                                                                                                                                                                                                                                                                                                                                                                                                                                                                                                                                                                                                                                                                                                                                                                                                                                                                                                                                                                                                                                                                                                                                                                                                                                                                                                                                                                                                                                                                                                                                                                                                                                                                                                                                                                                                                                                                                                                                                                                                                                                                            |                                                                                 |
| <u> 오</u>            | TELEPHONE JACK/DATA LINE - CAT 5               |                      |                      | WHITE      |                 | COORDINATE W/OWNER'S A/V CONSULTANT                                                                                                                                                                                                                                                                                                                                                                                                                                                                                                                                                                                                                                                                                                                                                                                                                                                                                                                                                                                                                                                                                                                                                                                                                                                                                                                                                                                                                                                                                                                                                                                                                                                                                                                                                                                                                                                                                                                                                                                                                                                                                            | - MECHA <u>NICAL &amp; PLUMBING DRAWINGS AR</u><br>SCHEMATIC/DIAGRAMMATIC ONLY. |
| ∇                    |                                                |                      |                      | WITT       |                 | COORDINATE WYOWINER S AY V COINSOLTAIN                                                                                                                                                                                                                                                                                                                                                                                                                                                                                                                                                                                                                                                                                                                                                                                                                                                                                                                                                                                                                                                                                                                                                                                                                                                                                                                                                                                                                                                                                                                                                                                                                                                                                                                                                                                                                                                                                                                                                                                                                                                                                         | CONTRACTOR IS RESPONSIBLE FOR DESIGN                                            |
| $\overline{\Lambda}$ | COMMUNICATION COMPUTER/DATA JACK - CAT 5       |                      |                      |            | 12" A.F.F.      | COORDINATE W/A/V CONSULTANT FOR LOC'N & CONNECTION                                                                                                                                                                                                                                                                                                                                                                                                                                                                                                                                                                                                                                                                                                                                                                                                                                                                                                                                                                                                                                                                                                                                                                                                                                                                                                                                                                                                                                                                                                                                                                                                                                                                                                                                                                                                                                                                                                                                                                                                                                                                             | LAYOUT & PROPER SIZING OF ENTIRE                                                |
|                      | SPEAKER - RECESSED                             |                      |                      |            | CEILING         | COORDINATE W/A/V CONSULTANT FOR LOC'N & CONNECTION                                                                                                                                                                                                                                                                                                                                                                                                                                                                                                                                                                                                                                                                                                                                                                                                                                                                                                                                                                                                                                                                                                                                                                                                                                                                                                                                                                                                                                                                                                                                                                                                                                                                                                                                                                                                                                                                                                                                                                                                                                                                             | SYSTEM. SUBMIT SHOP DRAWINGS FOR ARCHITECTS APPROVAL.                           |
| F1                   | RECESSED INCANDESCENT DOWN LGT. 5" DIA. W/TRIM | JUNO                 | IC20-206HZ-WH        | WHITE/HAZE | CEILING         | 50W PAR 30, FOR INSTULATED CEILING                                                                                                                                                                                                                                                                                                                                                                                                                                                                                                                                                                                                                                                                                                                                                                                                                                                                                                                                                                                                                                                                                                                                                                                                                                                                                                                                                                                                                                                                                                                                                                                                                                                                                                                                                                                                                                                                                                                                                                                                                                                                                             | - ALL DUCTWORK IN UNHEATED SPACES TO                                            |
| F2                   | RECESSED INCANDT. DN. LGT. 5" DIA. W/TRIM -    | JUNO                 | TC1R-17HZ-WH         | WHITE/HAZE | CEILING         | 50W PAR 30                                                                                                                                                                                                                                                                                                                                                                                                                                                                                                                                                                                                                                                                                                                                                                                                                                                                                                                                                                                                                                                                                                                                                                                                                                                                                                                                                                                                                                                                                                                                                                                                                                                                                                                                                                                                                                                                                                                                                                                                                                                                                                                     | BE INSULATED.                                                                   |
| F3                   | RECESSED LOW VOLTAGE ART LGT. 4" DIA. W/TRIM   | JUNO                 | IC44N-44HZ-WH        | WHITE/HAZE | CEILING         | 50W MR 16 FOR INSULATED CEILING                                                                                                                                                                                                                                                                                                                                                                                                                                                                                                                                                                                                                                                                                                                                                                                                                                                                                                                                                                                                                                                                                                                                                                                                                                                                                                                                                                                                                                                                                                                                                                                                                                                                                                                                                                                                                                                                                                                                                                                                                                                                                                | - PROVIDE EXHAUST DUCTS W/ AUTO                                                 |
| F4                   | WALL MOUNTED FIXTURE                           | as selected by owner |                      |            | SEE INT. ELEVS  |                                                                                                                                                                                                                                                                                                                                                                                                                                                                                                                                                                                                                                                                                                                                                                                                                                                                                                                                                                                                                                                                                                                                                                                                                                                                                                                                                                                                                                                                                                                                                                                                                                                                                                                                                                                                                                                                                                                                                                                                                                                                                                                                | DAMPER FOR GAS CLOTHES DRYER TO EXTERIOR WITH WEATHER CAP. EACH                 |
| F5                   | SURFACE MOUNTED LIGHT FIXTURE                  | as selected by owner |                      |            | CLG.            |                                                                                                                                                                                                                                                                                                                                                                                                                                                                                                                                                                                                                                                                                                                                                                                                                                                                                                                                                                                                                                                                                                                                                                                                                                                                                                                                                                                                                                                                                                                                                                                                                                                                                                                                                                                                                                                                                                                                                                                                                                                                                                                                | SYSTEM SHALL BE SEPARATE.                                                       |
| F6                   | CEILING MOUNTED FAN/LIGHT COMBINATION          | PANASONIC            | FV-08QL4             |            | CLG.            | PROVIDE SOLID BLOCKING @ CLG. LOCATION                                                                                                                                                                                                                                                                                                                                                                                                                                                                                                                                                                                                                                                                                                                                                                                                                                                                                                                                                                                                                                                                                                                                                                                                                                                                                                                                                                                                                                                                                                                                                                                                                                                                                                                                                                                                                                                                                                                                                                                                                                                                                         | THE DAY OF A THE TANK A DOOR A MANAGE F                                         |
| F7                   | CEILING MOUNTED FAN                            | PANASONIC            | FV-15VQ4             |            | CLG.            | PROVIDE SOLID BLOCKING @ CLG. LOCATION                                                                                                                                                                                                                                                                                                                                                                                                                                                                                                                                                                                                                                                                                                                                                                                                                                                                                                                                                                                                                                                                                                                                                                                                                                                                                                                                                                                                                                                                                                                                                                                                                                                                                                                                                                                                                                                                                                                                                                                                                                                                                         | - THERMOSTAT: 7-DAY PROGRAMMABLE AUTOMATIC SETBACK W/ INTEGRAL DIGIT            |
| F8                   | EXTERIOR WALL MOUNTED LGT. FIX.                | as selected by owner |                      |            | WALL or CLG.    | WET LABEL, VERIFY MOUNTING HEIGHT W/ OWNER                                                                                                                                                                                                                                                                                                                                                                                                                                                                                                                                                                                                                                                                                                                                                                                                                                                                                                                                                                                                                                                                                                                                                                                                                                                                                                                                                                                                                                                                                                                                                                                                                                                                                                                                                                                                                                                                                                                                                                                                                                                                                     | LOCK & BATTERY BACK-UP FOR EACH                                                 |
| F9                   | EXTERIOR CEILING MOUNTED LGT. FIX.             | as selected by owner |                      |            | WALL or CLG.    | WET LABEL, VERIFY MOUNTING HEIGHT W/ OWNER                                                                                                                                                                                                                                                                                                                                                                                                                                                                                                                                                                                                                                                                                                                                                                                                                                                                                                                                                                                                                                                                                                                                                                                                                                                                                                                                                                                                                                                                                                                                                                                                                                                                                                                                                                                                                                                                                                                                                                                                                                                                                     | THERMOSTATICALLY CONTROLLED HVAC DEVICE.                                        |
| F10                  | PENDANT LIGHT FIXTURE                          | as selected by owner |                      |            | SEE INT. ELEVS. |                                                                                                                                                                                                                                                                                                                                                                                                                                                                                                                                                                                                                                                                                                                                                                                                                                                                                                                                                                                                                                                                                                                                                                                                                                                                                                                                                                                                                                                                                                                                                                                                                                                                                                                                                                                                                                                                                                                                                                                                                                                                                                                                |                                                                                 |
| F11                  | UNDER CABINET LIGHTING                         | as selected by owner |                      |            | BELOW CAB.      | RUN LENGTH CONTINUOUS, COORD. W/ CABINET MAKER                                                                                                                                                                                                                                                                                                                                                                                                                                                                                                                                                                                                                                                                                                                                                                                                                                                                                                                                                                                                                                                                                                                                                                                                                                                                                                                                                                                                                                                                                                                                                                                                                                                                                                                                                                                                                                                                                                                                                                                                                                                                                 | - CONTRACTOR TO SUPPLY ALL EQUIP. INFORMATION AND SPECIFICATIONS                |
| F12                  | WALL/CLG. MTD. FLUOR. FIX. W/LENS (CLOSET)     | ,                    |                      |            | CLG.            | A STATE OF THE STA | REQUIRED BY THE VILLAGE OF BEVERLY                                              |
| F13                  | PUCK LIGHTS                                    |                      |                      |            | IN CABINET      |                                                                                                                                                                                                                                                                                                                                                                                                                                                                                                                                                                                                                                                                                                                                                                                                                                                                                                                                                                                                                                                                                                                                                                                                                                                                                                                                                                                                                                                                                                                                                                                                                                                                                                                                                                                                                                                                                                                                                                                                                                                                                                                                | SHORES TO OBTAIN PERMITS.                                                       |
| F14                  | EXTERIOR MOTION DETECTOR WALL MTD LGT. FIX.    | as selected by owner | provide \$50.00/fix. |            | WALL            | WET LABEL, VERIFY MOUNTING HEIGHT W/ OWNER                                                                                                                                                                                                                                                                                                                                                                                                                                                                                                                                                                                                                                                                                                                                                                                                                                                                                                                                                                                                                                                                                                                                                                                                                                                                                                                                                                                                                                                                                                                                                                                                                                                                                                                                                                                                                                                                                                                                                                                                                                                                                     | L                                                                               |
| F15                  | CEILING FAN W/LIGHT KIT                        | as selected by owner |                      |            | CEILING         | 3 SPEED REVERSIBLE                                                                                                                                                                                                                                                                                                                                                                                                                                                                                                                                                                                                                                                                                                                                                                                                                                                                                                                                                                                                                                                                                                                                                                                                                                                                                                                                                                                                                                                                                                                                                                                                                                                                                                                                                                                                                                                                                                                                                                                                                                                                                                             |                                                                                 |
| F16                  | SHOWER LIGHT                                   | JUNO                 | IC44N 441WH-WH       |            | CEILING         | MR16 IC44N 50W MR16                                                                                                                                                                                                                                                                                                                                                                                                                                                                                                                                                                                                                                                                                                                                                                                                                                                                                                                                                                                                                                                                                                                                                                                                                                                                                                                                                                                                                                                                                                                                                                                                                                                                                                                                                                                                                                                                                                                                                                                                                                                                                                            |                                                                                 |
| F17                  | CRAWL SPACE CEILING LIGHT                      | PORCELAIN SOCKET     | FLUOR.               |            | CEILING         | MINIO ZOTTIN JOHN MINIO                                                                                                                                                                                                                                                                                                                                                                                                                                                                                                                                                                                                                                                                                                                                                                                                                                                                                                                                                                                                                                                                                                                                                                                                                                                                                                                                                                                                                                                                                                                                                                                                                                                                                                                                                                                                                                                                                                                                                                                                                                                                                                        |                                                                                 |