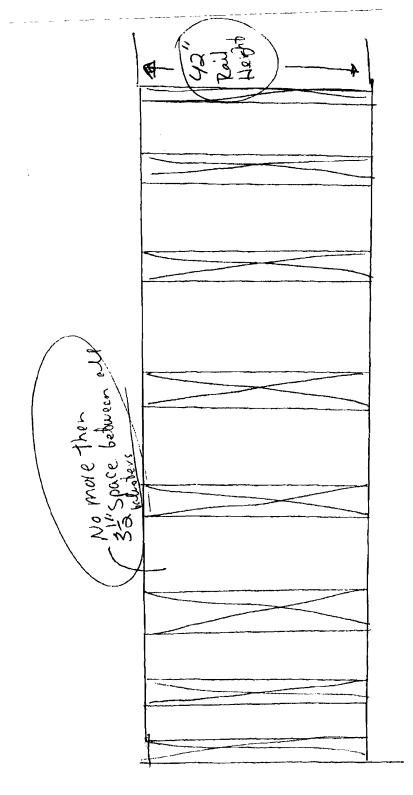

# PACKET CONTENTS 06

- 06/05/2009
- A. GENERAL BUILDING PERMIT Application

  ADDENDUM TO ORIGINAL PERMIT NO: 08-0267

  SUBMITTED 3/25/2008

  PERMITTED 4/11/2008-2001NG

  5/08/2008-BUILDING
- B. PROPOSED DECK ADD ON DETAILS SITE VIEW RAILING DETAILS
- C. ORIGINAL DECK DETAILS ORIGINAL SITE VIEW ORIGINAL BAILING DETAILS
- D. BUILDING PERMIT AD: 18-0267 BUILDING PERMIT APPLICATION

Unit - 1, Com

Savastana Railing detail

No more then 3111 Space between ont Savadana Railing debail

| City of Portland, Maine - 389 Congress Street, 04101 T | <b>Building or Use Permit</b><br>fel: (207) 874-8703, Fax: (207) 874-871 | Permit Na:<br>08-0267                             | Date Applied For: 03/25/2008 | O83C C001001            |
|--------------------------------------------------------|--------------------------------------------------------------------------|---------------------------------------------------|------------------------------|-------------------------|
| Location of Construction:  0 NANCY LN (#9), G.D.I.     | Owner Name:<br>SAVASTANO ANTHONY & JUD                                   | Owner Address:<br>2983 HOLIDAY                    | COURT                        | Phone: 207-766-1248     |
| Business Name:                                         | Contractor Name: D&H General Contracting                                 | Contractor Address: 72 Thyngs Mill Road Shapliegh |                              | Phone<br>(207) 576-0467 |
| Lessee/Buyer's Name                                    | Phone:                                                                   | Permit Type: Additions - Dwellings                |                              |                         |
| Proposed Use:                                          | Propo                                                                    | sed Project Description                           | :                            |                         |