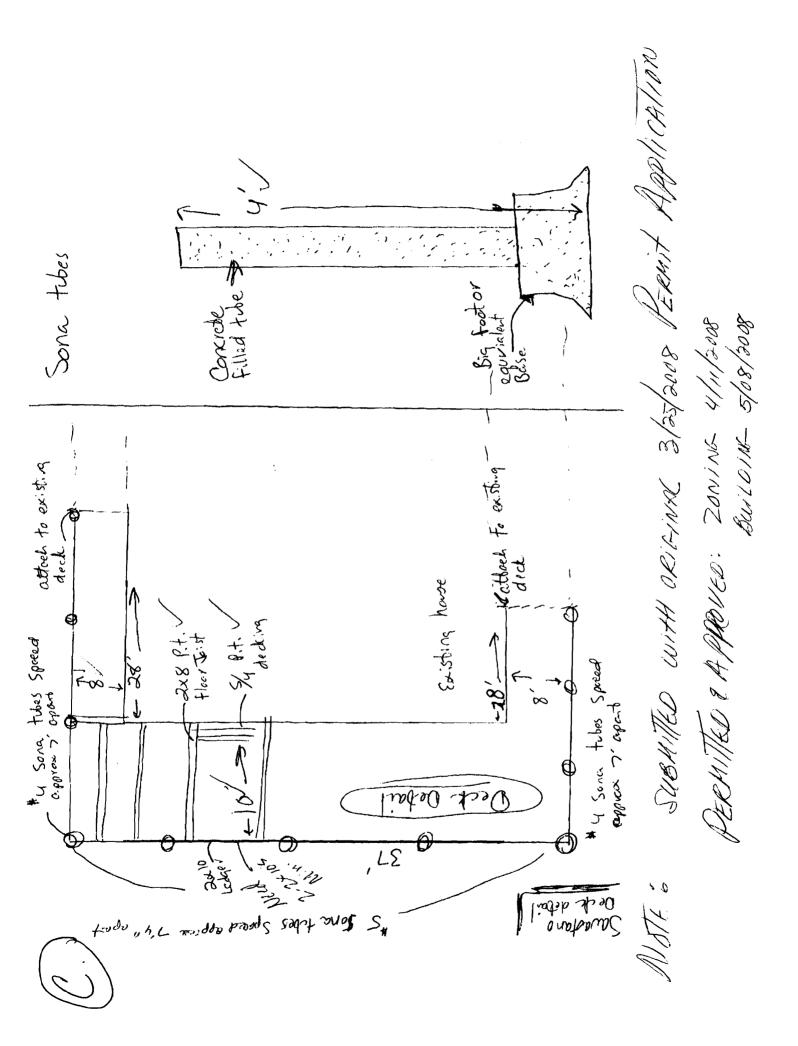

# PACKET CONTENTS 06

- 06/05/2009
- A. GENERAL BUILDING PERMIT Application

  ADDENDUM TO ORIGINAL PERMIT NO: 08-0267

  SUBMITTED 3/25/2008

  PERMITTED 4/11/2008-2001NG

  5/08/2008-BUILDING
- B. PROPOSED DECK ADD ON DETAILS SITE VIEW RAILING DETAILS
- C. ORIGINAL DECK DETAILS ORIGINAL SITE VIEW ORIGINAL BAILING DETAILS
- D. BUILDING PERMIT AD: 18-0267 BUILDING PERMIT APPLICATION

4/1/2008-amachado: Left message for Deane MacBeth, contractor. Need full size, scalable siteplan that has been stamped. Need the I-B zopne line labeled & delineated. Need exact dimensions and construction detail for the deck that will go around the addition.

4/9/2008-amachado: Received stamped, scalable site plan.

4/23/2008-jmb: Left voicemsg with Dean M. For details on the placement of the bearing columns for the support beam to verify loads. Also there are no construction details for the wrap around deck, sona placement, rails, steps, etc.