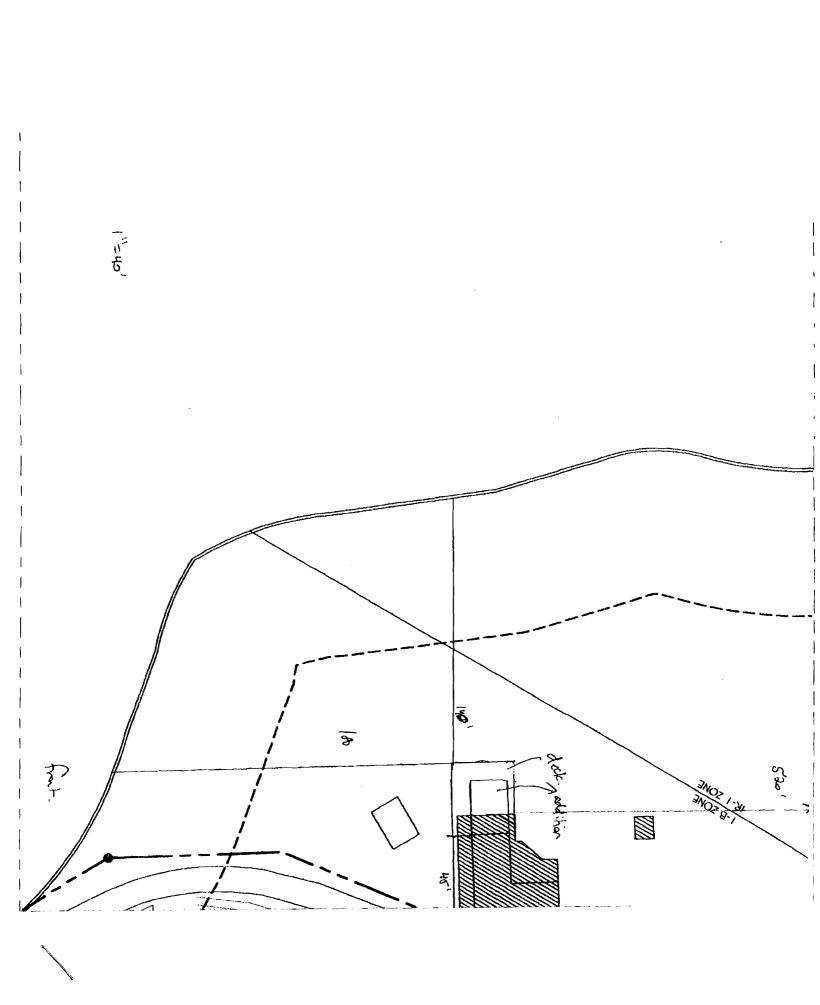

4/1/2008-amachado: Left message for Deane MacBeth, contractor. Need full size, scalable siteplan that has been stamped. Need the I-B zopne line labeled & delineated. Need exact dimensions and construction detail for the deck that will go around the addition.

4/9/2008-amachado: Received stamped, scalable site plan.

4/23/2008-jmb: Left voicemsg with Dean M. For details on the placement of the bearing columns for the support beam to verify loads. Also there are no construction details for the wrap around deck, sona placement, rails, steps, etc.

Applicant: Tonit Judy Savastans

Date:

Address: 9 Nancy Lave

C-B-L: 083C -C01

CHECK-LIST AGAINST ZONING ORDINANCE

Date - addition to existing house (builtward 1900)

Zone Locution - IRI/IB - both have located in IB zone

(Interior)or corner lot -

Proposed UserWork - addition 28×29 (part two stry / part are stry ) we way around dick.

Servage Disposal -

Lot Street Frontage -

Front Yard - Doloravery - 180

Rear Yard - 10 min. - 100

Side Yard - 10 min 10st 45t

Projections -

Width of Lot -

Height - 35 max -18.75 ≈

Lot Area - 40,000 \$min -251,200

Lot Coverage Impervious Surface - 53% ok

Area per Family -

Off-street Parking -

Loading Bays -

Site Plan -

Shoreland Zoning/Stream Protection - 44 in 250' - located in I-B to sethack regulard

Flood Plains - pard 9- zune