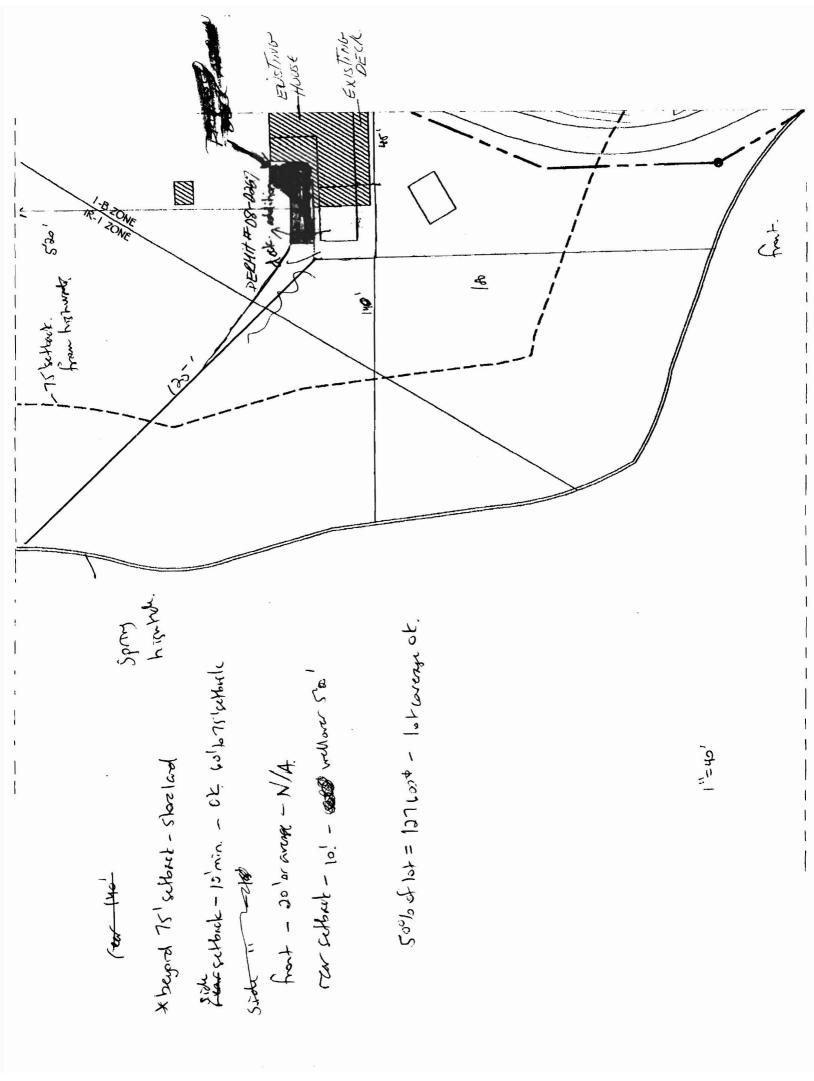

4/1/2008-amachado: Left message for Deane MacBeth, contractor. Need full size, scalable siteplan that has been stamped. Need the I-B zopne line labeled & delineated. Need exact dimensions and construction detail for the deck that will go around the addition.

4/9/2008-amachado: Received stamped, scalable site plan.

4/23/2008-jmb: Left voicemsg with Dean M. For details on the placement of the bearing columns for the support beam to verify loads. Also there are no construction details for the wrap around deck, sona placement, rails, steps, etc.

Applicant: Tonit Judy Savastans

Date:

Address: 9 Nancy Lave

C-B-L: 083C -C01

CHECK-LIST AGAINST ZONING ORDINANCE

Date - addition to existing house (builtward 1900)

Zone Locution - IRI/IB - both have located in IB zone

(Interior)or corner lot -

Proposed UserWork - addition 28×29 (part two stry / part are stry ) we way around dick.

Servage Disposal -

Lot Street Frontage -

Front Yard - Doloravery - 180

Rear Yard - 10 min. - 100

Side Yard - 10 min 10st 45t

Projections -

Width of Lot -

Height - 35 max -18.75 ≈

Lot Area - 40,000 \$min -251,200

Lot Coverage Impervious Surface - 53% ok

Area per Family -

Off-street Parking -

Loading Bays -

Site Plan -

Shoreland Zoning/Stream Protection - 44 in 250' - located in I-B to sethack regulard

Flood Plains - pard 9- zune