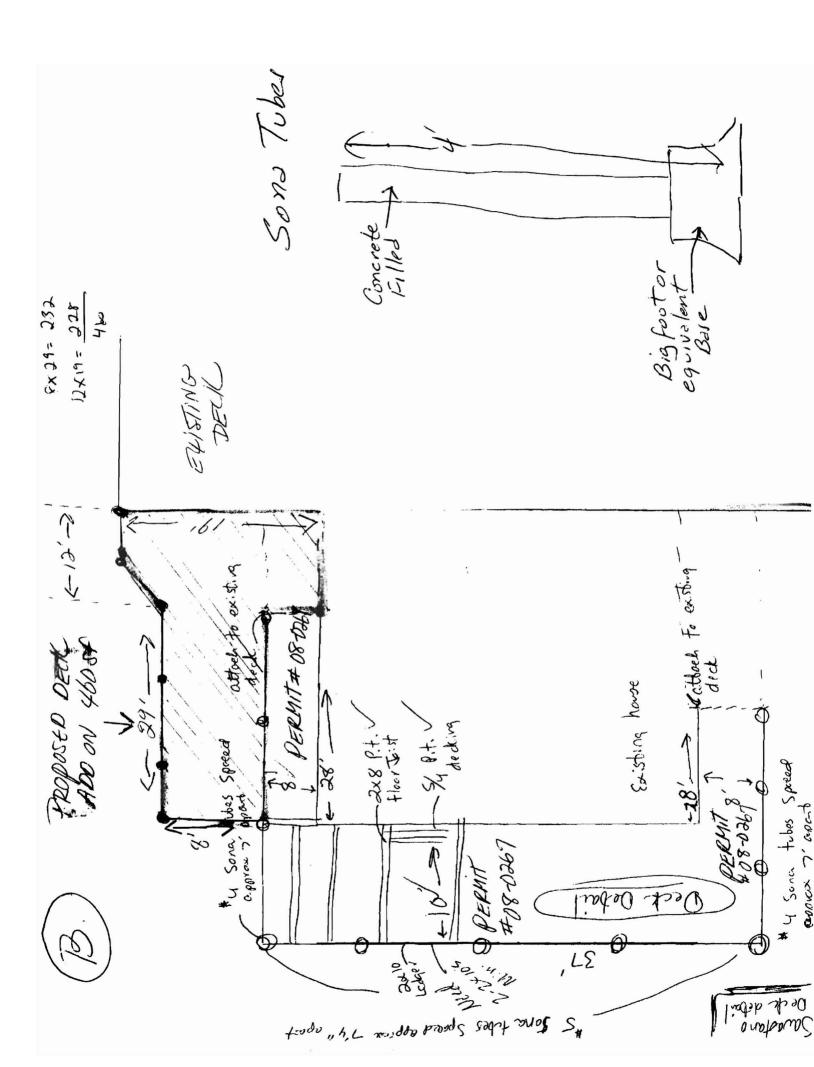

# PACKET CONTENTS 06

- 06/05/2009
- A. GENERAL BUILDING PERMIT Application

  ADDENDUM TO ORIGINAL PERMIT NO: 08-0267

  SUBMITTED 3/25/2008

  PERMITTED 4/11/2008-2001NG

  5/08/2008-BUILDING
- B. PROPOSED DECK ADD ON DETAILS SITE VIEW RAILING DETAILS
- C. ORIGINAL DECK DETAILS ORIGINAL SITE VIEW ORIGINAL BAILING DETAILS
- D. BUILDING PERMIT AD: 18-0267 BUILDING PERMIT APPLICATION

4/1/2008-amachado: Left message for Deane MacBeth, contractor. Need full size, scalable siteplan that has been stamped. Need the I-B zopne line labeled & delineated. Need exact dimensions and construction detail for the deck that will go around the addition.

4/9/2008-amachado: Received stamped, scalable site plan.

4/23/2008-jmb: Left voicemsg with Dean M. For details on the placement of the bearing columns for the support beam to verify loads. Also there are no construction details for the wrap around deck, sona placement, rails, steps, etc.