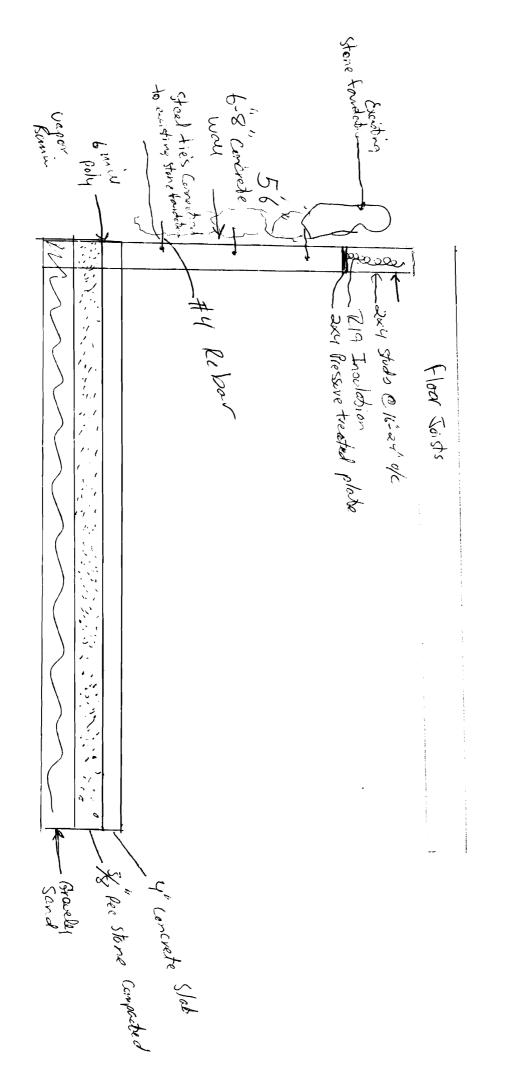

Nancy Lane - 2x6 k.O. linder to treming
- 2-19 Insuludion
- 2-19 Insuludion
- 2 Olymera Sheether about a - 3 Second (la) and lost. Exemplify Stone foundation Tonit Judy Savastano 43, Author Stone faudation New comorde was suin be ted into to be tour down Exigiations SUM DO MAN