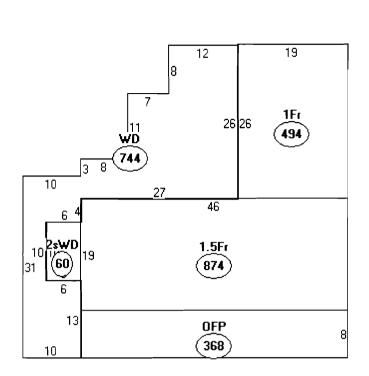

#### Descriptor/Area

- A: 1.5Fr 874 sqft
- B: 2sWD 60 sqft
- C:1Fr 494 sqft
- D:OFP 368 sqft
- E:WD 744 sqft