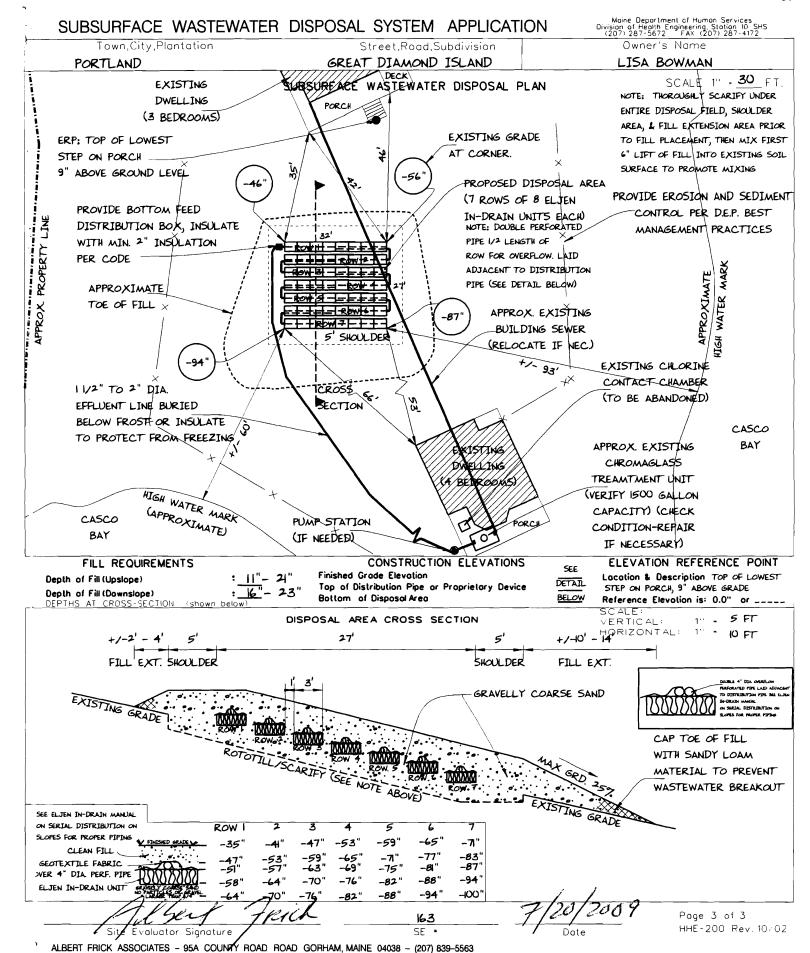

D EFFLUENT LINE BURIED DISPOSAL AREA BELOW FROST OF INSULATE # TO PROTECT FROM FREEZING TP I ATLANTIC +/- 93' OCEAN EXISTING DWELLING PROPOSED PUMP (4 BEDROOMS) STATION (IF/NEC) EXISTING CHLORINE CONTACT CHAMBER (TO BE ABANDONED) APPROX. HIGH APPROX. WATER MARK SEA WALL CASCO PROPERTY INFORMATION PER TOWN TAX MAP APPROX. EXISTING BAY AND AERIAL PHOTOGRAPHY, VERIFY PRIOR TO CHROMAGLASS-SYSTEM INSTALLATION TO ASSURE SETBACKS SHOWN TREAMTMENT UNIT SOIL DESCRIPTION AND CLASSIFICATION (Location of Observation Holes Shown Above) TP I ☐ Test Pit Observation Hole Test Pit □ Boring Observation Hole Boring " Depth of Organic Horizon Above Mineral Soil Depth of Organic Harizon Above Mineral Soil Consistency Color Consistency Color LOAMY DARK FINE BROWN (inches) SAND 10 10 FRIABLE YELLOW BROWN ACE





PORTLAND GREAT DIAMOND ISLAND LISA BOWMAN

TOWN LOCATION APPLICANT'S NAME

- 1) The Plumbing and Subsurface Wastewater Disposal Rules adopted by the State of Maine, Department of Human Services pursuant to 22 M.R.S.A. § 42 (the "Rules") are incorporated herein by reference and made a part of this application and shall be consulted by the owner/applicant, the system installer and/or building contractor for further construction details and material specifications. The system Installer should contact Albert Frick Associates, Inc. 839-5563, if there are any questions concerning materials, procedures or designs. The system installer and/or building contractor installing the system shall be solely responsible for compliance with the Rules and with all state and municipal laws and ordinances pe