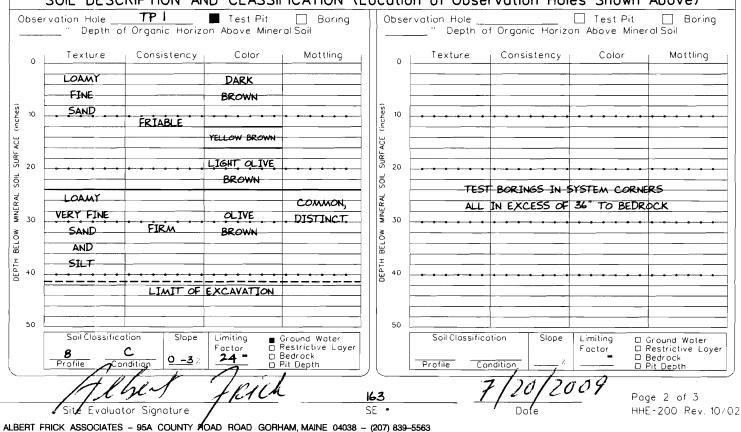

SED EFFLUENT LINE BURIED DISPOSAL AREA BELOW FROST OF INSULATE # TO PROTECT FROM FREEZING TP I ATLANTIC +/- 93' OCEAN EXISTING DWELLING PROPOSED PUMP (4 BEDROOMS) STATION (IF/NEC) EXISTING CHLORINE CONTACT CHAMBER (TO BE ABANDONED) APPROX. HIGH APPROX. WATER MARK SEA WALL CASCO PROPERTY INFORMATION PER TOWN TAX MAP APPROX. EXISTING BAY AND AERIAL PHOTOGRAPHY, VERIFY PRIOR TO CHROMAGLASS-SYSTEM INSTALLATION TO ASSURE SETBACKS SHOWN TREAMTMENT UNIT SOIL DESCRIPTION AND CLASSIFICATION (Location of Observation Holes Shown Above) TP I ☐ Test Pit Observation Hole Test Pit □ Boring Observation Hole Boring " Depth of Organic Horizon Above Mineral Soil Depth of Organic Harizon Above Mineral Soil Consistency Color Consistency Color LOAMY DARK FINE BROWN (inches) SAND 10 10 FRIABLE YELLOW BROWN ACE





PORTLAND GREAT DIAMOND ISLAND LISA BOWMAN

TOWN LOCATION APPLICANT'S NAME

- 1) The Plumbing and Subsurface Wastewater Disposal Rules adopted by the State of Maine, Department of Human Services pursuant to 22 M.R.S.A. § 42 (the "Rules") are incorporated herein by reference and made a part of this application and shall be consulted by the owner/applicant, the system installer and/or building contractor for further construction details and material specifications. The system Installer should contact Albert Frick Associates, Inc. 839-5563, if there are any questions concerning materials, procedures or designs. The system installer and/or building contractor installing the system shall be solely responsible for compliance with the Rules and with all state and municipal laws and ordinances