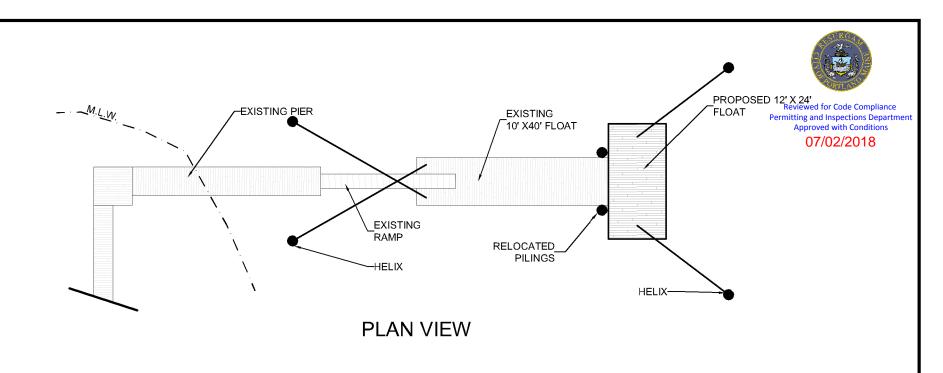

Plan View and Section of Great Diamond Island Association pier, Nancy Lane, Great Diamond Island, Maine

3 of 3

Sheet

ATLANTIC ENVIRONMENTAL LLC. **Environmental Consultants** 135 River Road, Woolwich, ME 04579 (207) 837-2199 tim@atlanticenviromaine.com

3/20/2018 Date:

Drafted By: TAF/SS

Project: **Great Diamond** 

**Island Association** 

Plan View and Section of Great Diamond Island Association pier, Nancy Lane, Great Diamond Island, Maine

3 of 3

Sheet