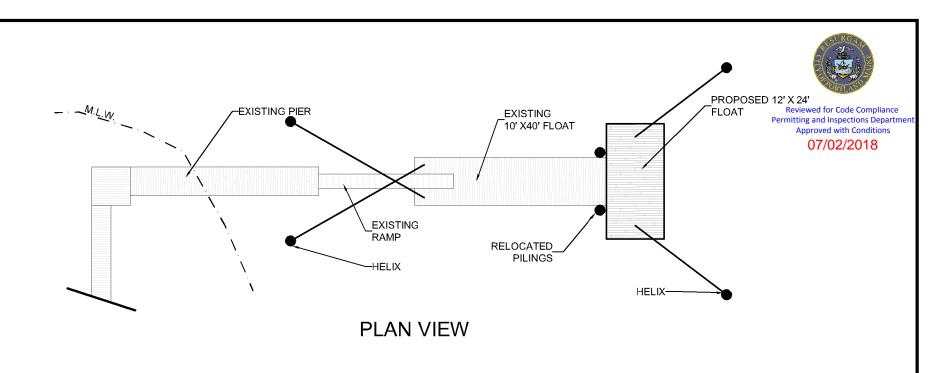

Plan View and Section of Great Diamond Island Association pier, Nancy Lane, Great Diamond Island, Maine

3 of 3

Sheet

ATLANTIC ENVIRONMENTAL LLC. **Environmental Consultants** 135 River Road, Woolwich, ME 04579 (207) 837-2199 tim@atlanticenviromaine.com

3/20/2018 Date:

Drafted By: TAF/SS

Project: **Great Diamond** 

**Island Association** 

Plan View and Section of Great Diamond Island Association pier, Nancy Lane, Great Diamond Island, Maine

3 of 3

Sheet