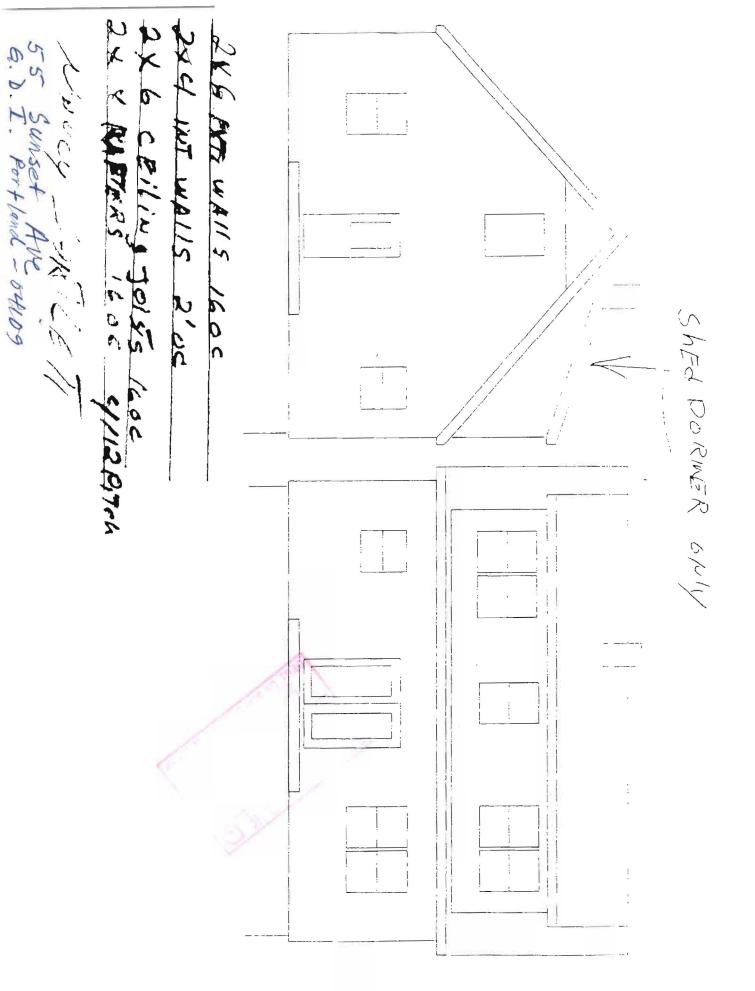

## BUILDING PERMIT REPORT

|                             | ADDRESS: 55 SUBSET AVE. GreuTDIA. IS                                              |
|-----------------------------|-----------------------------------------------------------------------------------|
| REASON FOR PERMIT: Add dor  | mer                                                                               |
| BUILDING OWNER: : BartLett. |                                                                                   |
| CONTRACTOR: Tim Leddy       | $\underline{\qquad} \text{APPROVED}: \underbrace{\times 2 \times 9 \times 1/}_{}$ |
| PERMIT APPLICANT: OWNer     | 977-50: ×/4×/6                                                                    |