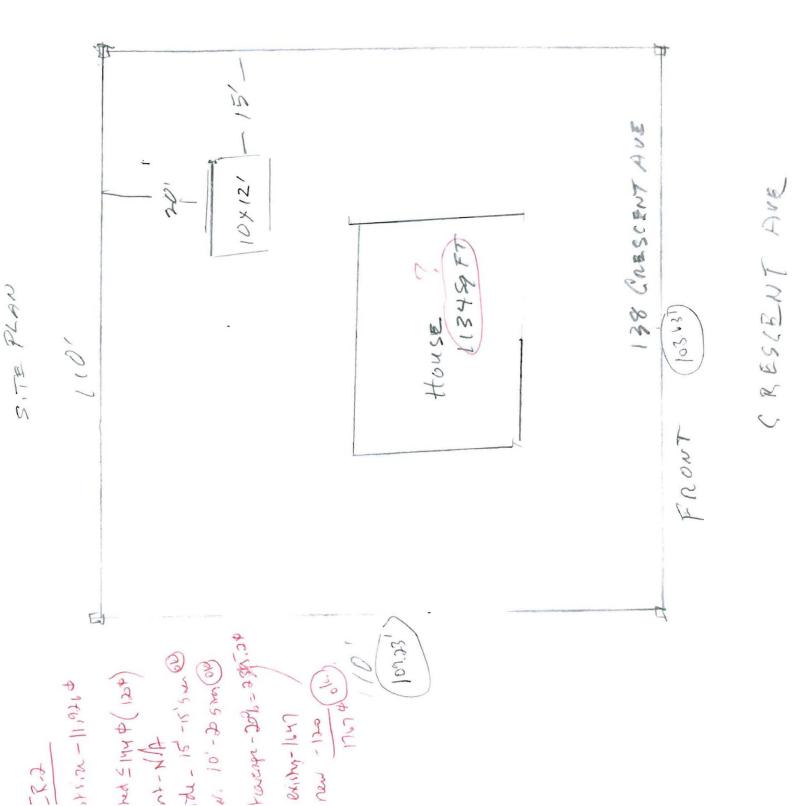

| Location/Address of Construction:                                  | 138 Crescent F.                                                                                                            | fue                                                    |  |  |  |  |  |  |
|--------------------------------------------------------------------|----------------------------------------------------------------------------------------------------------------------------|--------------------------------------------------------|--|--|--|--|--|--|
| Total Square Footage of Proposed Structure/A                       | 1/2,100                                                                                                                    |                                                        |  |  |  |  |  |  |
| Tax Assessor's Chart, Block & Lot<br>Chart# Block# Lot#<br>& B & Y | Applicant * <u>must</u> be owner, Lessee or B<br>Name Richard Infl<br>Address 138 CRESCEN<br>City, State & Zip CTP DIS ISC | 10400 TY 12 756-2342                                   |  |  |  |  |  |  |
| Lessee/DBA (If Applicable)                                         | Owner (if different from Applicant)<br>Name<br>Address<br>City, State & Zip                                                | Cost Of<br>Work: \$<br>C of O Fee: \$<br>Total Fee: \$ |  |  |  |  |  |  |
| Current legal use (i.e. single family)                             |                                                                                                                            |                                                        |  |  |  |  |  |  |
| Proposed Specific use:                                             |                                                                                                                            |                                                        |  |  |  |  |  |  |
| Contractor's name:SESF                                             |                                                                                                                            |                                                        |  |  |  |  |  |  |
| Address:<br>City, State & Zip                                      |                                                                                                                            | Telephone:                                             |  |  |  |  |  |  |
| Who should we contact when the permit is ready:                    | Above                                                                                                                      | Telephone:                                             |  |  |  |  |  |  |
| Mailing address:                                                   |                                                                                                                            |                                                        |  |  |  |  |  |  |