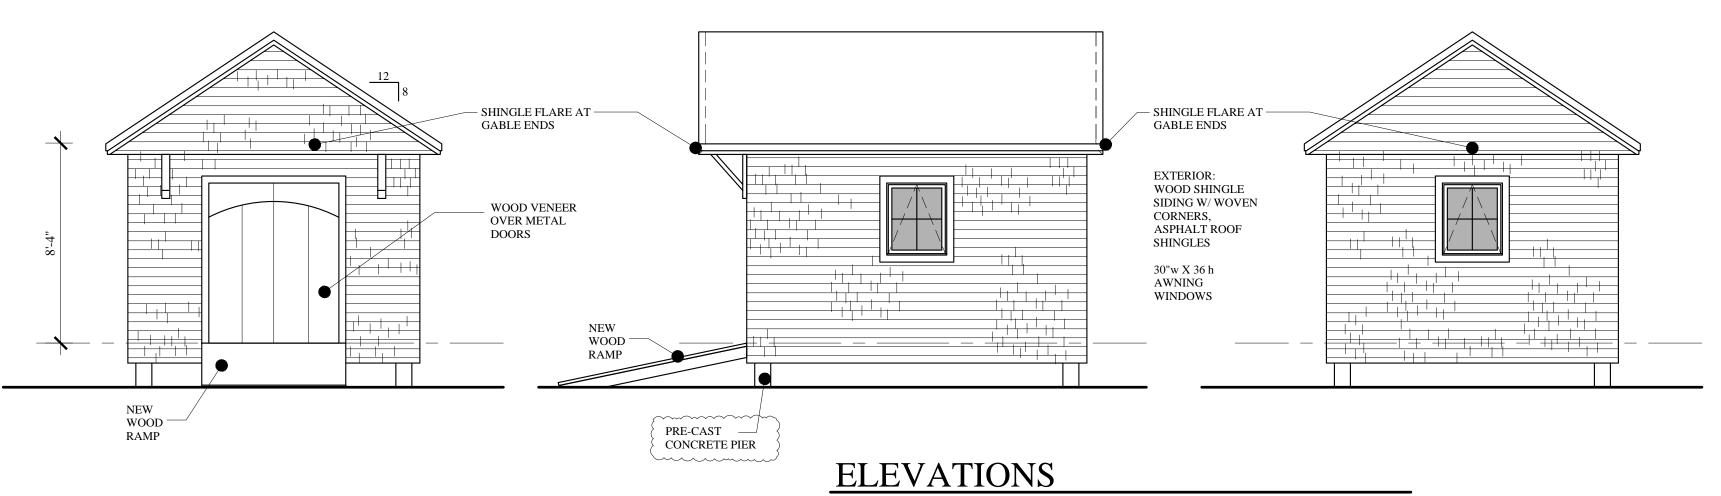

EXISTING FIRST FLOOR PLAN
SCALE: 1/4"=1'-0"

SCALE: 1/4"=1'-0"

GREAT DIAMOND ISLAND

BUILDING PERMIT CLARIFICATIONS: NOVEMBER 24, 2015

SHED PLAN
SCALE: 1/4"=1'-0"

12'-0"

OUTDOOR ADVENTURE EQUIPMENT STORAGE

NEW DOOR (2) 3'-0"x6'-8"

6'-0"

NEW WOOD -RAMP