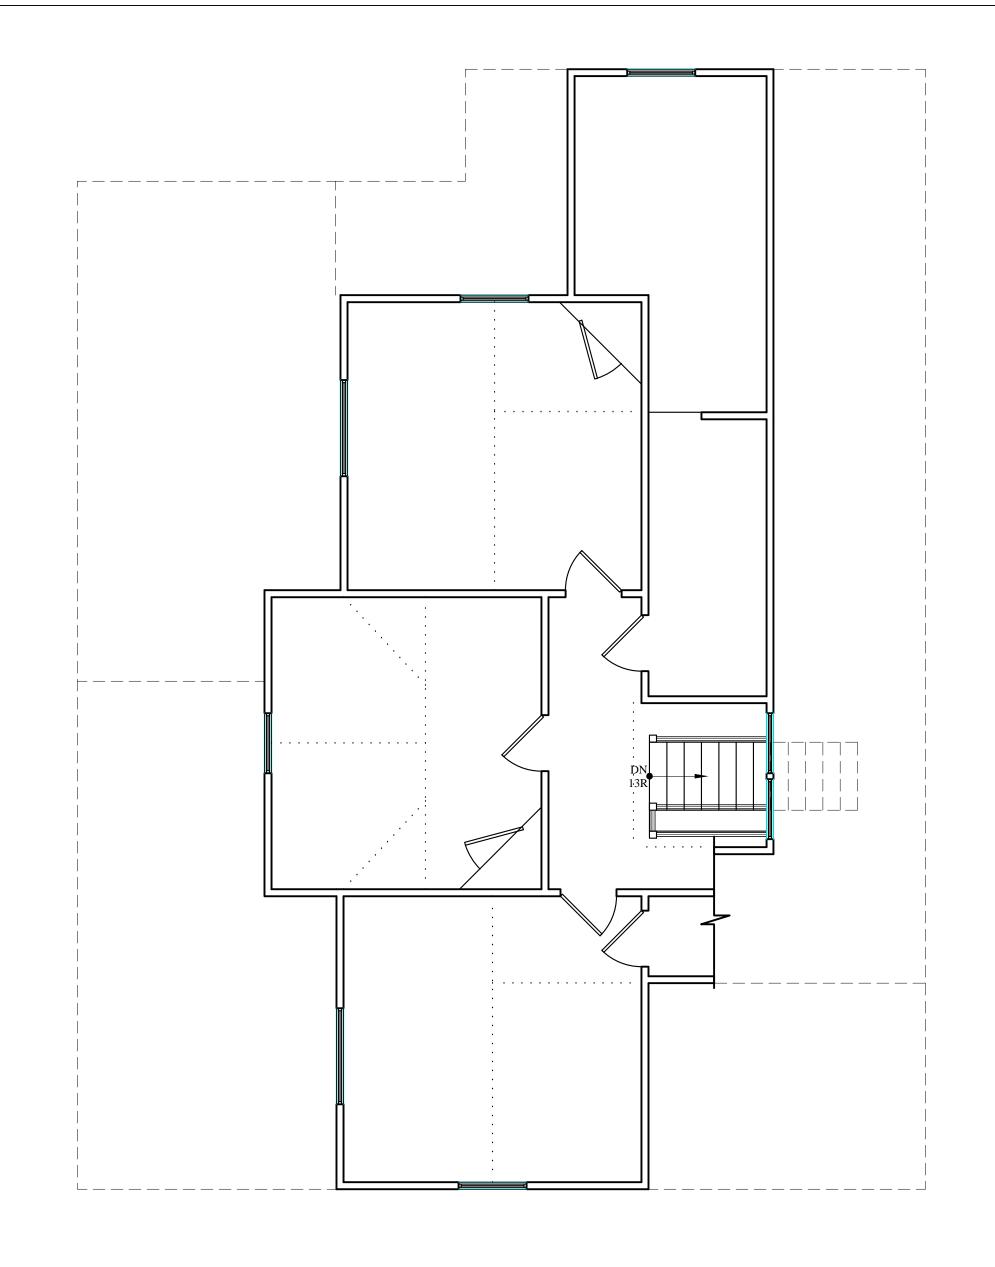

## EXISTING SECOND FLOOR PLAN SCALE: 1/4"=1'-0"

ROOF: 2x8 RAFTERS @ 24"O.C. W/ 1/2" 2X4 COLLAR TIES @ 48" O.C. WALLS: 2X4 WALL STUDS 'OSB' SHEATHING 2X8 FLOOR JOISTS @ 16" OC W/ 3/4" PLYWOOD SHEATHING JOIST HANGER CONNECTED TO (3) 2X10 PERIMETER BEAM ON LOAD BEARING SIDES PRE-CAST CONCRETE PIERS, SET MIN. 48" BELOW GRADE, POSITIVE CONNECT WITH A SIMPSON POST BASE ATTACHMENT