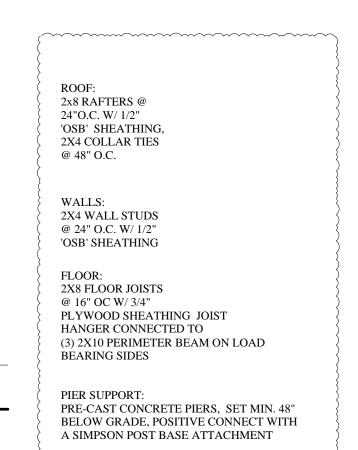

## EXISTING SECOND FLOOR PLAN SCALE: 1/4"=1'-0"

ROOF: 2x8 RAFTERS @ 24"O.C. W/ 1/2" 2X4 COLLAR TIES @ 48" O.C. WALLS: 2X4 WALL STUDS 'OSB' SHEATHING 2X8 FLOOR JOISTS @ 16" OC W/ 3/4" PLYWOOD SHEATHING JOIST HANGER CONNECTED TO (3) 2X10 PERIMETER BEAM ON LOAD BEARING SIDES PRE-CAST CONCRETE PIERS, SET MIN. 48" BELOW GRADE, POSITIVE CONNECT WITH A SIMPSON POST BASE ATTACHMENT