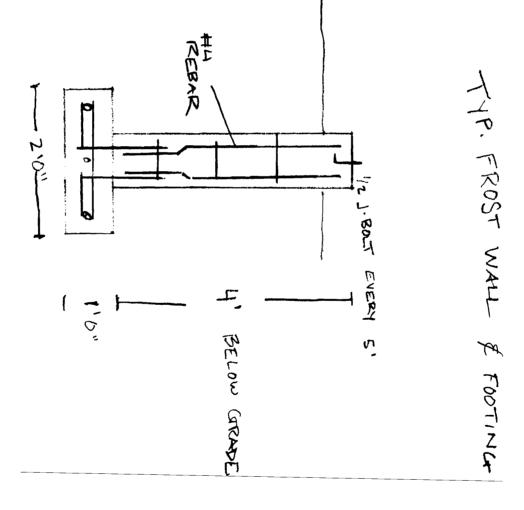

| Location/Address of Construction: 90                                                                                                                                                                                        | Crescent Ave GDI                                                                                                                      | <b> - -</b>                                            |
|-----------------------------------------------------------------------------------------------------------------------------------------------------------------------------------------------------------------------------|---------------------------------------------------------------------------------------------------------------------------------------|--------------------------------------------------------|
| Total Square Footage of Proposed Structure/1                                                                                                                                                                                |                                                                                                                                       | Number of Stories                                      |
| Tax Assessor's Chart, Block & Lot<br>Chart# Block# Lot#<br>$\delta 3$ AE 7                                                                                                                                                  | Applicant * <u>must</u> be owner, Lessee or Buye<br>Name IVAN'S BETADE<br>Address 67 Boothby AVE<br>City, State & ZipS. Ptld ME 04106 | 207-939-6572                                           |
| Lessee/DBA (If Applicable)                                                                                                                                                                                                  | Owner (if different from Applicant)<br>Name Narry Connolly<br>Address & Z Scien St<br>City, State & Zip<br>Pt1 d, IME 04106           | Cost Of<br>Work: \$<br>C of O Fee: \$<br>Total Fee: \$ |
| If vacant, what was the previous use?<br>Proposed Specific use:                                                                                                                                                             | <u>C Flow y</u> Number of Residentia<br><u>JK FQuerty</u><br>If yes, please name<br>to FOST WALL CRAWL                                |                                                        |
| Contractor's name: <u>FANIS</u> Bennie<br>Address: <u>67</u> BOOTWAY AVE<br>City, State & Zip <u>5</u> , <u>Pt1 dy</u> <u>ME</u><br>Who should we contact when the permit is ready<br>Mailing address: <u>67</u> BOOTHAY AU | 04/06 Te<br>Travis Benube Te                                                                                                          | lephone: <u>939-6572</u><br>lephone: <u>939-6572</u>   |