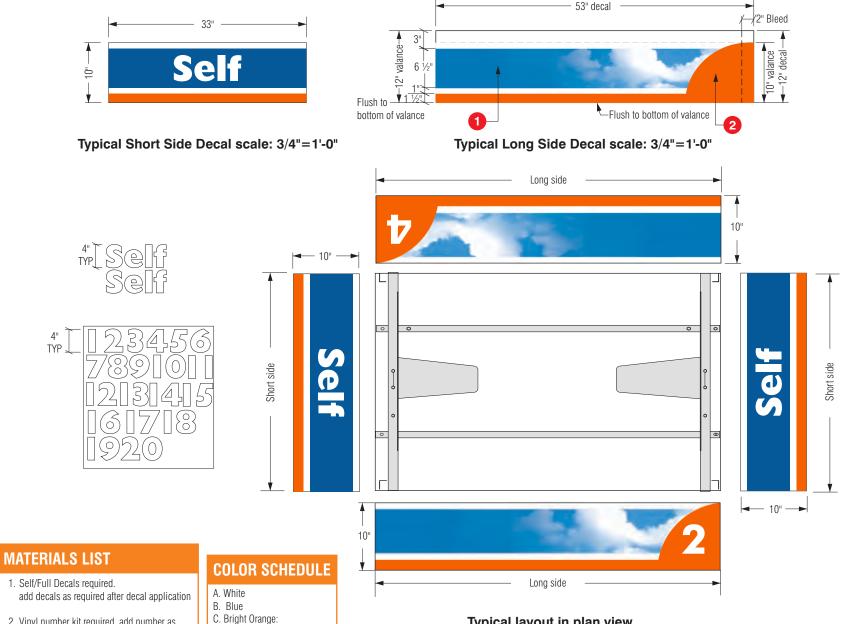

## Valance Decal VAL-33-SKY, SLF-04-DEC

SIGN 4

2. Vinyl number kit required, add number as

required after decal application

D. Digital print

address: 5107 Kissell Avenue

Altoona PA 16601

telephone: 814.949.8287 fax: 814.949.8293