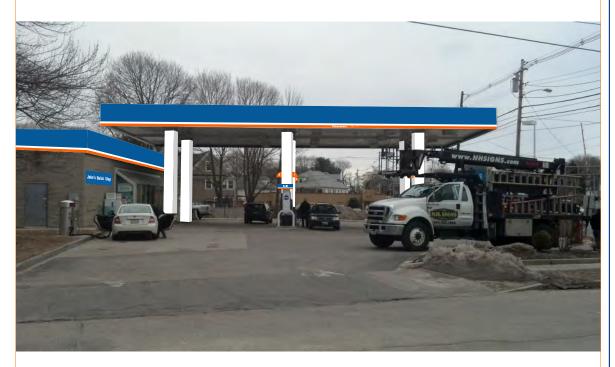

## RECOMMENDATIONS

- SIGN 1: Remove and replace w/ new Vinyl Blue Orange (VIN-48-BLO)
- SIGN 2: Add clearance decals (CAN-CLR-DEC)
- SIGN 3: Add mouse ears (CAN-DIS-FCE, CAN-120-DEC)
- SIGN 4: Remove and replace w/ new valances w/ SELF decal (VAL-33-SKY, SLF-04-DEC)
- SIGN 6: Remove and replace w/ new Blue Orange ACM (ACM-48-BLO)

SIGN 9: Add Building sing

Paint note:

- Columns to be painted white
- Curbs to be painted gray
- Bollards to be painted gray

## **PROPOSED SIGNAGE**

address : 5107 Kissell Avenue Altoona PA 16601

telephone : 814.949.8287

fax: 814.949.8293

web : blaircompanies.com

project information

client: GULF

address: Portland,ME