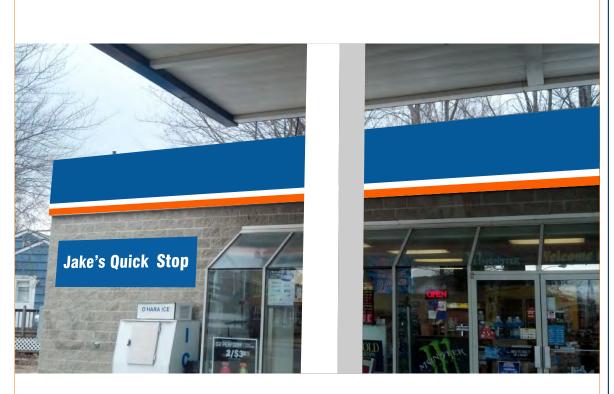

## **RECOMMENDATIONS**

SIGN 6: Remove and replace w/ new Blue Orange ACM (ACM-48-BLO)

SIGN 9: Add building sign

Paint note

- Columns to be painted white

## PROPOSED SIGNAGE

### revisions

- a. 06.13.14;JJD: Remove Gulf Express Image of off building and MID. Put existing reader board back on MID. (Remove signs 8,9,14) Add Building sign.
- b. 07.17.14;JJD: Remove Logo/cloud sign, Change size of building sign dimension to 2'x6'
- c. 07.18.14;JJD: Remove pop building sign