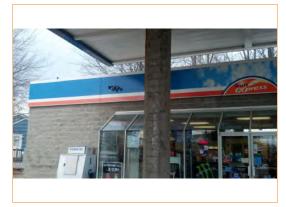

# **EXISTING CONDITIONS**



## **RECOMMENDATIONS**

SIGN 6: Remove and replace w/ new Blue Orange ACM (ACM-48-BLO)

SIGN 9: Add building sign

Paint note

- Columns to be painted white

## PROPOSED SIGNAGE

# BLAIR COMPANIES ARCHITECTURAL IMAGING SIGNS · FIXTURES · LIGHTING

address: 5107 Kissell Avenue

Altoona PA 16601

telephone: 814.949.8287 fax: 814.949.8293

web: blaircompanies.com

## project information

client: GULF

address: Portland,ME

store #:

m number: 44587

date: 06/06/14

rendered: JJD

file name: GLF 44587 14

Category:

### revisions

- a. 06.13.14;JJD: Remove Gulf Express Image of off building and MID. Put existing reader board back on MID. (Remove signs 8,9,14) Add Building sign.
- b. 07.17.14;JJD: Remove Logo/cloud sign, Change size of building sign dimension to 2