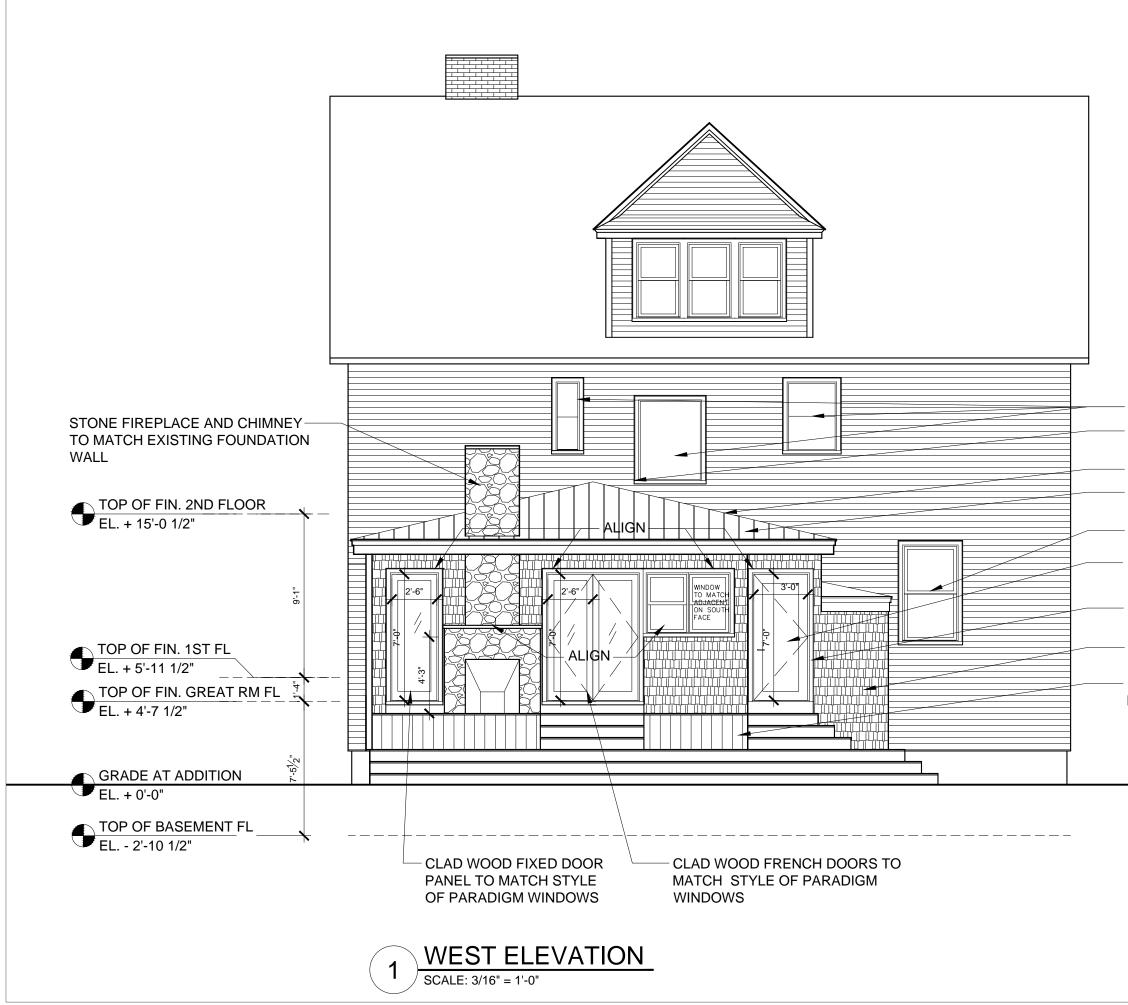

Linda Braley 44 Edwards St. Portland, Maine 04102 Isbraley@yahoo.com 207.321.5060

## EXISTING WINDOWS

6" MINIMUM BETWEEN FINISHED ROOF AND EXIST. WINDOW SILL ROOF PITCH 3/12

STANDING METAL SEAM ROOF. WITH MATCHING METAL FACIA

EXISTING WINDOW

CLAD WOOD DOOR TO MATCH PARADIGM WINDOWS, NO VISION LIGHT.

DOOR TRIM TO MATCH WINDOWS, TYP OF ALL EXTERIOR DOORS

WOOD SHINGLE SIDING

VERTICAL 8" SHIPLAP SIDING AT FACE OF RAISED DECK

THIS DRAWING IS THE PROPERTY OF LINDA BRALEY AND IS NOT TO BE COPIED OR REPRODUCED IN PART OR Y PUŠOMMOETI Á KODOCIÓU OZOOY

DATE OF ISSUE March 20, 2014 DESCRIPTION

CONCEPTUAL SCALE

AS NOTED PROJECT NUMBER 2013-0700