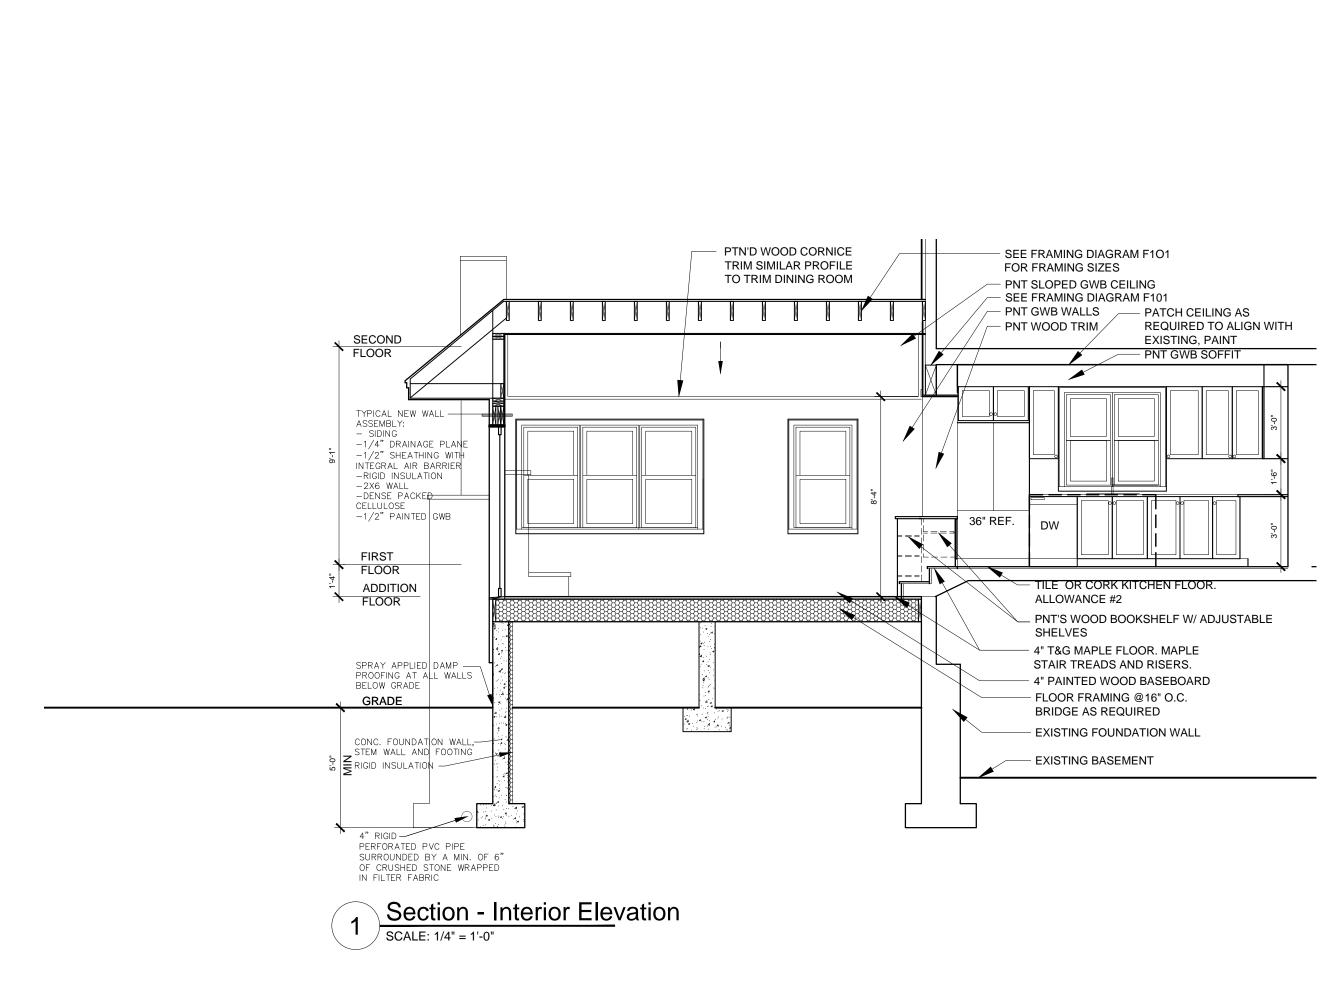

| THIS<br>LINDA<br>COPI                     | DRAWING TITLE:                      | 44 E<br>Port<br>Isbra                                           |
|-------------------------------------------|-------------------------------------|-----------------------------------------------------------------|
| DRAWING IS T<br>BRALEY ANI<br>ED OR REPRO | Section - Interior Elevation        | la Braley<br>Edwards S<br>Iand, Mair<br>aley@yahoo<br>.321.5060 |
| THE PR<br>D IS NO<br>DUCED                | PROJECT NAME:                       | e 04                                                            |
| OPERTY OF<br>T TO BE<br>IN PART OR        | BOURQUE RESIDENCE<br>PORTLAND MAINE | 102                                                             |