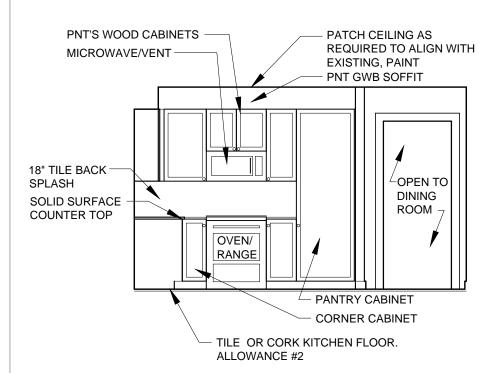

3 KITCHEN - EAST ELEVATION

SCALE: 1/4" = 1'-0"

Linda Braley
44 Edwards St.
Portland, Maine 04102
Isbraley@yahoo.com
207.321.5060