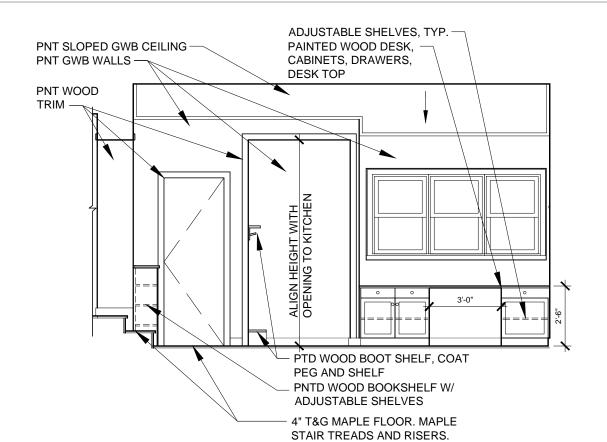

## 1 GREAT ROOM - WEST ELEVATION SCALE: 1/4" = 1'-0"

GREAT ROOM - SOUTH ELEVATION

GENERAL CABINETRY NOTES:

1. SELECTION/SIZE OF ALL APPLIANCES TO BE VERIFIED WITH OWNER.

2. LAYOUT AND DESIGN OF CABINETS TO BE VERIFIED WITH OWNER