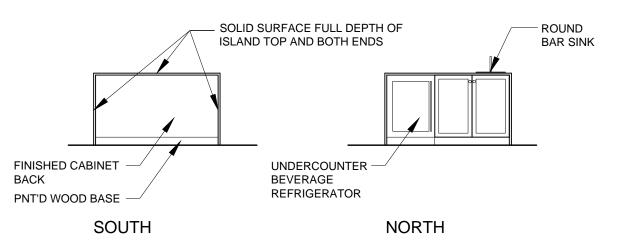

## 1 GREAT ROOM - WEST ELEVATION SCALE: 1/4" = 1'-0"

GREAT ROOM - SOUTH ELEVATION

GENERAL CABINETRY NOTES:

1. SELECTION/SIZE OF ALL APPLIANCES TO BE VERIFIED WITH OWNER.

2. LAYOUT AND DESIGN OF CABINETS TO BE VERIFIED WITH OWNER