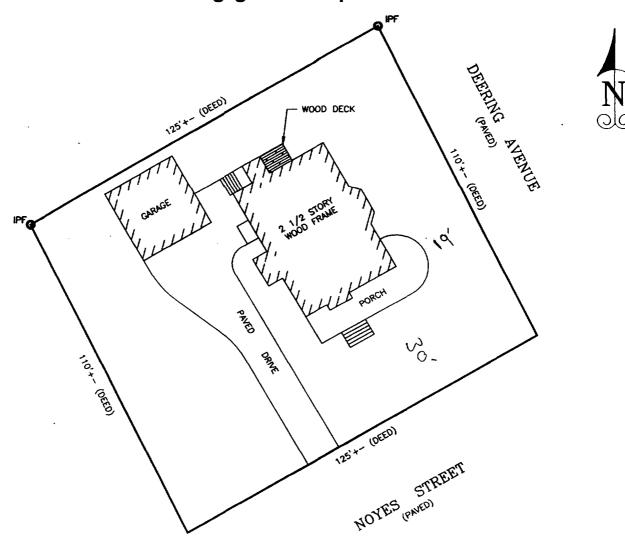

## **Mortgage Loan Inspection**

**SCALE:** 1" = 30

The dwelling DOES conform to the local zoning at the time of construction. The dwelling IS NOT in a special flood hazard zone as shown on the Flood Insurance Rate Map.

THIS IS NOT A STANDARD BOUNDARY SURVEY. Information's hown on this plan is for mortgage purposes only. Property lines shown on this plan are based on apparent lines of occupation, current deed information, and Municipal tax maps. A STANDARD BOUNDARY SURVEY IS RECCOMENDED TO CONFIRM ALL BOUNDARY LINES SHOWN ON THIS PLAN. Any one using this plan for anything other than mortgage loan purposes does so at their own risk. This plan may not be recorded or used for any land divisions. The property on this plan may be subject to easements, covenants, and restrictions of record, which mayor may not be shown on this plan.

Date: 2/11/2004, File No.: 15930, Job No: M24-51,

Lending Institution: Banknorth, N.A.

Client: Dowd Properties, LLC

Location: 105 Noyes St., Portland, Cumberland County

Deed reference: Bk. 3939, Pg. 232

Pian reference: Bk. , Pg. , Lot

Tax Map No. 82, Lot No. 8, Block No. B

Tel: 1-207-776-1665

and Moontwen

Bruce W. Goodwin, PLS

Fax: 1-207-799-2326

A certain lot or parcel of land, with the buildings thereon, situated on the westerly corner of Deering Avenue and Noyes Street in Portland, County of Cumberland and State of Maine, bounded and described as follows:

BEGINNING at a corner formed by the intersection of the northerly side of Noyes Street with the westerly side line of said Deering Avenue; thence running northerly by said Deering Avenue 110 feet to an iron hub; thence southwesterly parallel to said Noyes Street, 125 feet to an iron hub; thence southwesterly parallel with said Deering Avenue 110 feet to an iron bolt on the northwesterly side line of said Noyes Street; thence northeasterly by said Noyes Street 125 feet to the point of beginning.

Meaning and intending to convey the same premises described in **a** deed from Mervin J. Riker and Carol L. Riker dated November 17, 1976, recorded in the Cumberland County Registry of Deeds in Book 3939, Page 232.