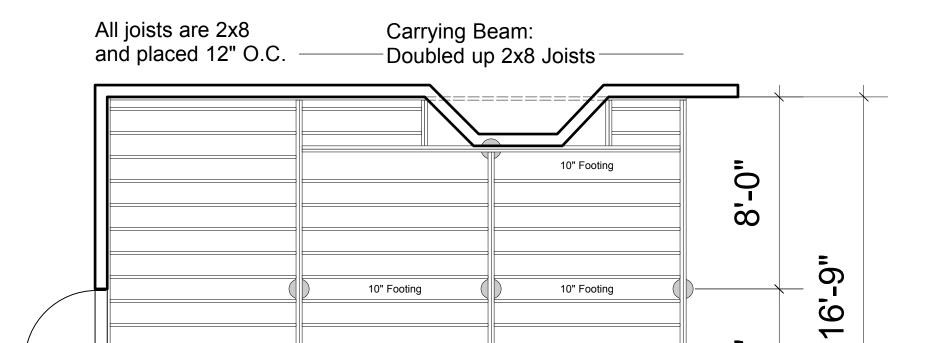

## Framing Plan Day Residence Portland, Maine

Landscapes Design Masonry Maintenence

Date: 6/14/17 Designer: CGM Revisions:

-10" Dia.x 4' Deep Concrete Footers

305 US Route 1 PO Box 66803 Falmouth, Maine 04105 tel: 207-781-2955 fax: 207-781-5705 GnomeLandscapes.com