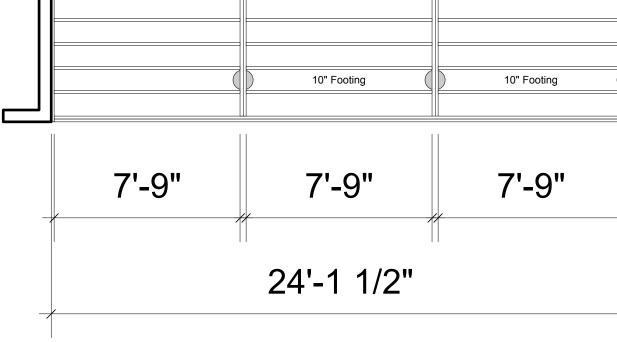

## Framing Plan Day Residence Portland, Maine

Landscapes Design Masonry Maintenence

Date: 6/14/17 Designer: CGM Revisions:

-10" Dia.x 4' Deep Concrete Footers

305 US Route 1 PO Box 66803 Falmouth, Maine 04105 tel: 207-781-2955 fax: 207-781-5705 GnomeLandscapes.com