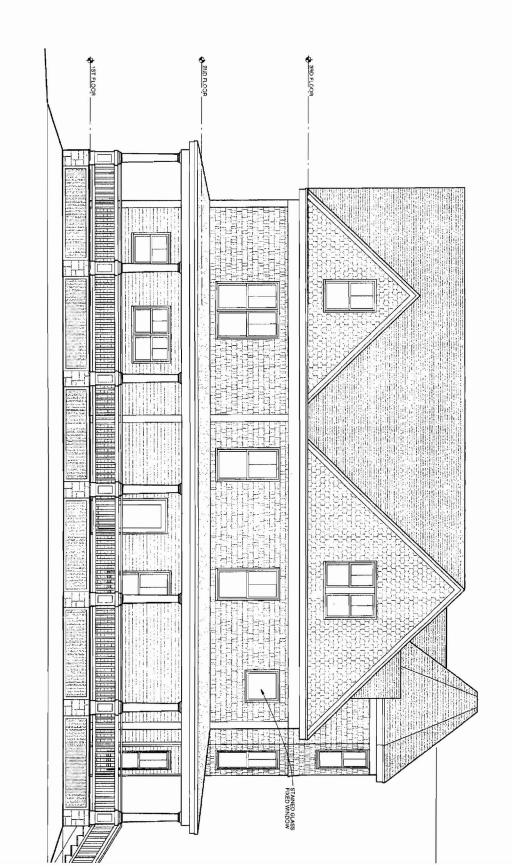

| Location/Address of Construction: 140                                                                                           | NOYES STREET                         |                       |  |  |  |  |
|---------------------------------------------------------------------------------------------------------------------------------|--------------------------------------|-----------------------|--|--|--|--|
| Total Square Footage of Proposed Structure                                                                                      | Square Footage of Lot                | Square Footage of Lot |  |  |  |  |
|                                                                                                                                 |                                      | Ì                     |  |  |  |  |
| Tax Assessor's Chart, Block & Lot                                                                                               | Owner:                               | Telephone:            |  |  |  |  |
| Chart# Block# Lot#                                                                                                              |                                      | · · ·                 |  |  |  |  |
|                                                                                                                                 | BARRY R. MORGAN                      | 797.3321              |  |  |  |  |
| 52 A 17                                                                                                                         |                                      |                       |  |  |  |  |
| Lessee/Buyer's Name (If Applicable)                                                                                             | Applicant name, address & telephone: | Cost Of HO CHANGE     |  |  |  |  |
|                                                                                                                                 | PAPI & ROMANO BLARS.                 | Ork: \$               |  |  |  |  |
|                                                                                                                                 | P.O. BOX 1079                        | Fee: \$ 30 \w         |  |  |  |  |
|                                                                                                                                 | PORTLAND, ME                         |                       |  |  |  |  |
|                                                                                                                                 |                                      |                       |  |  |  |  |
| Current Specific use: SINGLE FAM                                                                                                | icy frome                            |                       |  |  |  |  |
| If vacant, what was the previous use?                                                                                           |                                      |                       |  |  |  |  |
| Proposed Specific use: TO STRY THE SAME SFTER RENOVATIONS                                                                       |                                      |                       |  |  |  |  |
| Project description: RENOVATION OF SINGLE FAMILY HOME. PERMIT                                                                   |                                      |                       |  |  |  |  |
| ALREADY ISSUED WITHOUT TURPET. NEW DRAWINGS SHOWS                                                                               |                                      |                       |  |  |  |  |
| REVISED TURRET TO MEET 35 HEIGHT REQUIREMT.                                                                                     |                                      |                       |  |  |  |  |
| Contractor's name, address & telephone: PA                                                                                      | DI E ROMANO BUILDERS                 | S, ZXC.               |  |  |  |  |
| /- / · /                                                                                                                        | DICK DOMANA                          | PO. BOX 1079          |  |  |  |  |
| Who should we contact when the permit is ready: RICIC ROMANO P.O. BOX 1079  Mailing address: Phone: 207.797.3381  POPTLANU, IME |                                      |                       |  |  |  |  |
| Maining address.                                                                                                                | Thome.                               |                       |  |  |  |  |
|                                                                                                                                 |                                      | 04104                 |  |  |  |  |
|                                                                                                                                 |                                      |                       |  |  |  |  |
| Please submit all of the information outl                                                                                       | ined in the Commercial Application ( | Checklist.            |  |  |  |  |