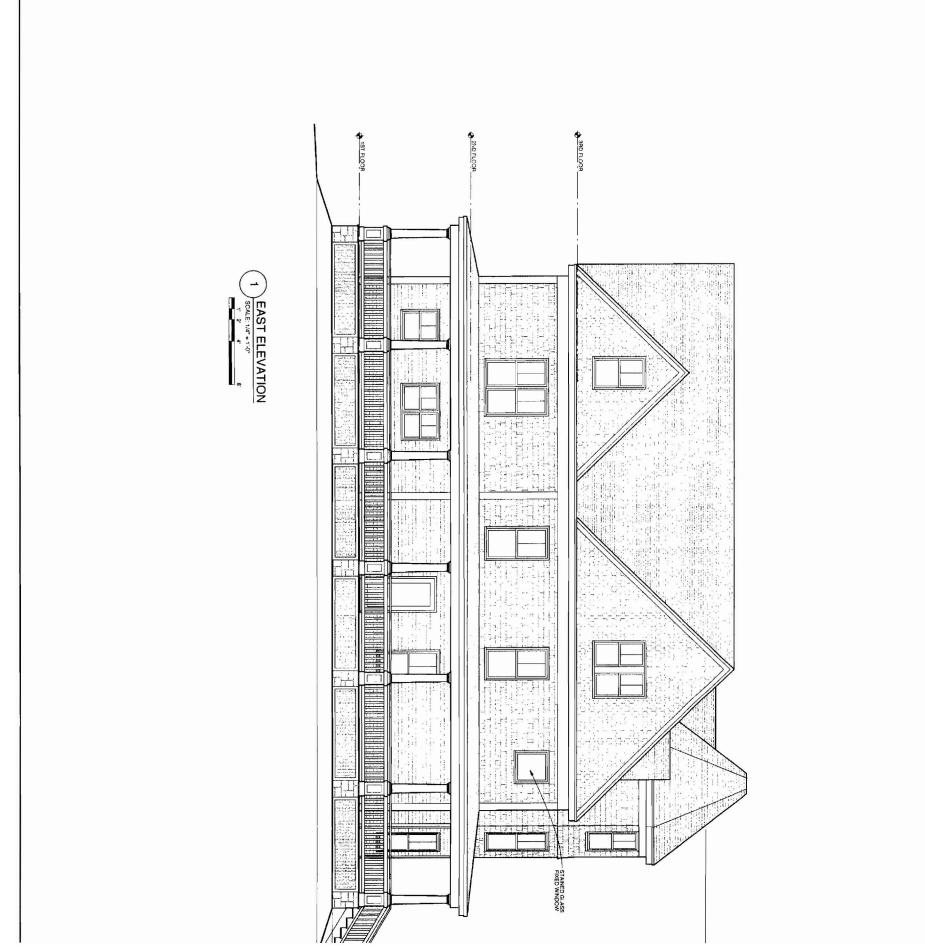

| Location/Address of Construction: 140                                                                                           | NOYES STREET                         |                       |  |  |  |  |
|---------------------------------------------------------------------------------------------------------------------------------|--------------------------------------|-----------------------|--|--|--|--|
| Total Square Footage of Proposed Structure                                                                                      | Square Footage of Lot                | Square Footage of Lot |  |  |  |  |
|                                                                                                                                 |                                      | Ì                     |  |  |  |  |
| Tax Assessor's Chart, Block & Lot                                                                                               | Owner:                               | Telephone:            |  |  |  |  |
| Chart# Block# Lot#                                                                                                              |                                      | · · ·                 |  |  |  |  |
|                                                                                                                                 | BARRY R. MORGAN                      | 797.3321              |  |  |  |  |
| 52 A 17                                                                                                                         |                                      |                       |  |  |  |  |
| Lessee/Buyer's Name (If Applicable)                                                                                             | Applicant name, address & telephone: | Cost Of HO CHANGE     |  |  |  |  |
|                                                                                                                                 | PAPI & ROMANO BLARS.                 | Ork: \$               |  |  |  |  |
|                                                                                                                                 | P.O. BOX 1079                        | Fee: \$ 30 \w         |  |  |  |  |
|                                                                                                                                 | PORTLAND, ME                         |                       |  |  |  |  |
|                                                                                                                                 |                                      |                       |  |  |  |  |
| Current Specific use: SINGLE FAM                                                                                                | icy frome                            |                       |  |  |  |  |
| If vacant, what was the previous use?                                                                                           |                                      |                       |  |  |  |  |
| Proposed Specific use: TO STRY THE SAME SFTER RENOVATIONS                                                                       |                                      |                       |  |  |  |  |
| Project description: RENOVATION OF SINGLE FAMILY HOME. PERMIT                                                                   |                                      |                       |  |  |  |  |
| ALREADY ISSUED WITHOUT TURPET. NEW DRAWINGS SHOWS                                                                               |                                      |                       |  |  |  |  |
| REVISED TURRET TO MEET 35 HEIGHT REQUIREMT.                                                                                     |                                      |                       |  |  |  |  |
| Contractor's name, address & telephone: PA                                                                                      | DI E ROMANO BUILDERS                 | S, ZXC.               |  |  |  |  |
| /- / · /                                                                                                                        | DICK DOMANA                          | PO. BOX 1079          |  |  |  |  |
| Who should we contact when the permit is ready: RICIC ROMANO P.O. BOX 1079  Mailing address: Phone: 207.797.3381  POPTLANU, IME |                                      |                       |  |  |  |  |
| Maining address.                                                                                                                | Thome.                               |                       |  |  |  |  |
|                                                                                                                                 |                                      | 04104                 |  |  |  |  |
|                                                                                                                                 |                                      |                       |  |  |  |  |
| Please submit all of the information outl                                                                                       | ined in the Commercial Application ( | Checklist.            |  |  |  |  |