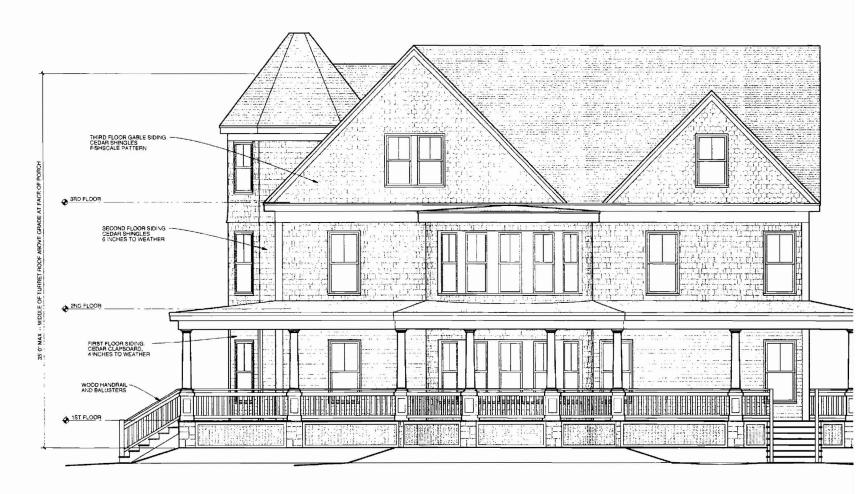

| Location/Address of Construction: 140                                                                                           | NOYES STREET                         |                       |  |  |  |  |
|---------------------------------------------------------------------------------------------------------------------------------|--------------------------------------|-----------------------|--|--|--|--|
| Total Square Footage of Proposed Structure                                                                                      | Square Footage of Lot                | Square Footage of Lot |  |  |  |  |
|                                                                                                                                 |                                      | Ì                     |  |  |  |  |
| Tax Assessor's Chart, Block & Lot                                                                                               | Owner:                               | Telephone:            |  |  |  |  |
| Chart# Block# Lot#                                                                                                              |                                      | · · ·                 |  |  |  |  |
|                                                                                                                                 | BARRY R. MORGAN                      | 797.3321              |  |  |  |  |
| 52 A 17                                                                                                                         |                                      |                       |  |  |  |  |
| Lessee/Buyer's Name (If Applicable)                                                                                             | Applicant name, address & telephone: | Cost Of HO CHANGE     |  |  |  |  |
|                                                                                                                                 | PAPI & ROMANO BLARS.                 | Ork: \$               |  |  |  |  |
|                                                                                                                                 | P.O. BOX 1079                        | Fee: \$ 30 \w         |  |  |  |  |
|                                                                                                                                 | PORTLAND, ME                         |                       |  |  |  |  |
|                                                                                                                                 |                                      |                       |  |  |  |  |
| Current Specific use: SINGLE FAM                                                                                                | icy frome                            |                       |  |  |  |  |
| If vacant, what was the previous use?                                                                                           |                                      |                       |  |  |  |  |
| Proposed Specific use: TO STRY THE SAME SFTER RENOVATIONS                                                                       |                                      |                       |  |  |  |  |
| Project description: RENOVATION OF SINGLE FAMILY HOME. PERMIT                                                                   |                                      |                       |  |  |  |  |
| ALREADY ISSUED WITHOUT TURPET. NEW DRAWINGS SHOWS                                                                               |                                      |                       |  |  |  |  |
| REVISED TURRET TO MEET 35 HEIGHT REQUIREMT.                                                                                     |                                      |                       |  |  |  |  |
| Contractor's name, address & telephone: PA                                                                                      | DI E ROMANO BUILDERS                 | S, ZXC.               |  |  |  |  |
| /- / · /                                                                                                                        | DICK DOMANA                          | PO. BOX 1079          |  |  |  |  |
| Who should we contact when the permit is ready: RICIC ROMANO P.O. BOX 1079  Mailing address: Phone: 207.797.3381  POPTLANU, IME |                                      |                       |  |  |  |  |
| Maining address.                                                                                                                | Thome.                               |                       |  |  |  |  |
|                                                                                                                                 |                                      | 04104                 |  |  |  |  |
|                                                                                                                                 |                                      |                       |  |  |  |  |
| Please submit all of the information outl                                                                                       | ined in the Commercial Application ( | Checklist.            |  |  |  |  |