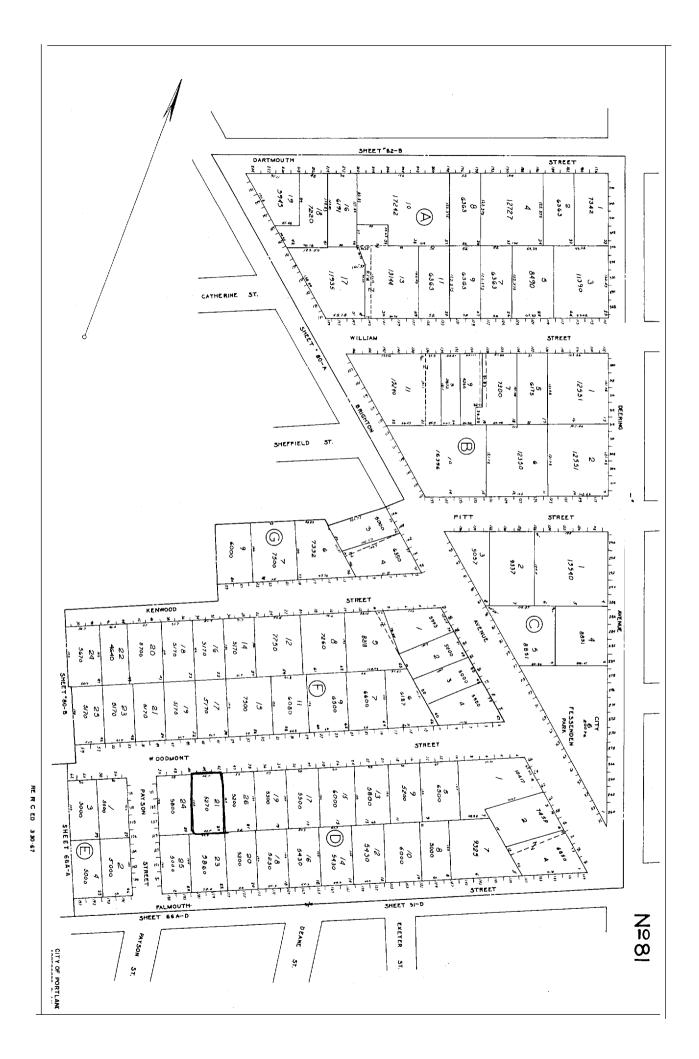

### **Current Owner Information**

| Card Number             | 1 of 1                                                                           |
|-------------------------|----------------------------------------------------------------------------------|
| Parcel ID               | 081 D021001                                                                      |
| Location                | 44 WOODMONT ST                                                                   |
| Land Use                | SINGLE FAMILY                                                                    |
|                         |                                                                                  |
| Owner Address           | SHEILS WILLIAM <b>J</b> & MARTHA PAPP JTS<br>44 WOODMONT ST<br>PORTLAND ME 04102 |
| Book/Page               | 12127/301                                                                        |
| Legal                   | 81-D-21<br>Woodmont St 44                                                        |
|                         | 5270 SF                                                                          |
| <b>Current Assessed</b> | Valuation For Fiscal Year 2006                                                   |

#### City of Portland Tax Map 81-D-21

R-3 Residential Zone (Land Use Code Sec. 14-86 et seq.)

Pertinent Dimensional Requirements:

- (a) <u>Minimum Lot Size</u>: 44 Woodmont St. is a grandfathered lot of record under Sec. 14-433.
- (b) <u>Rear Yard Setback</u>: Minimum of 25 feet. OK with proposed addition (See Boundary Survey).
- (c) <u>Side Yard Setback</u>: Minimum of **14** feet for two-story structure. OK with proposed addition (See Boundary Survey).
- (d) Maximum Lot Coverage: Thirty-five percent (35%) of lot area. OK. Lot Area: 5,270 sq. feet
  35% of 5,270 = 1844.5 sq. feet of maximum coverage Current Coverage: 832 sq. feet (House 24 x 27; 3 x 12; Front Porch 4 x 12; Shed 8 x 10; Side Porch 5 x 6) Proposed Additional Coverage: 360 sq. feet (Sunroom 15 x 12; Deck 15 x 12) Total Lot Coverage with Addition: 1192 sq. feet or 23% of Lot Area