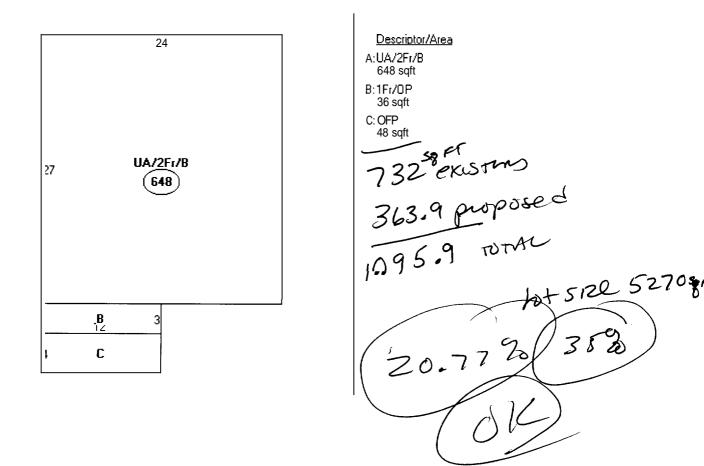

#### City of Portland Tax Map 81-D-21

R-3 Residential Zone (Land Use Code Sec. 14-86 et seq.)

Pertinent Dimensional Requirements:

- (a) <u>Minimum Lot Size</u>: 44 Woodmont St. is a grandfathered lot of record under Sec. 14-433.
- (b) <u>Rear Yard Setback</u>: Minimum of 25 feet. OK with proposed addition (See Boundary Survey).
- (c) <u>Side Yard Setback</u>: Minimum of **14** feet for two-story structure. OK with proposed addition (See Boundary Survey).
- (d) Maximum Lot Coverage: Thirty-five percent (35%) of lot area. OK. Lot Area: 5,270 sq. feet
  35% of 5,270 = 1844.5 sq. feet of maximum coverage Current Coverage: 832 sq. feet (House 24 x 27; 3 x 12; Front Porch 4 x 12; Shed 8 x 10; Side Porch 5 x 6) Proposed Additional Coverage: 360 sq. feet (Sunroom 15 x 12; Deck 15 x 12) Total Lot Coverage with Addition: 1192 sq. feet or 23% of Lot Area