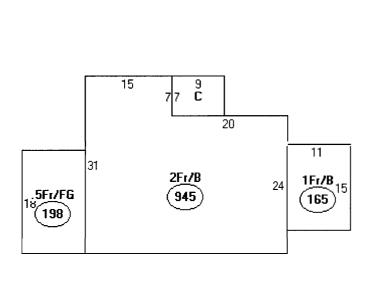

| City of Portland, Mair                                                                                                                  | e - Bui               | lding or Use                       | Permi                            | t Applicatio                                                                                                                                                                                                                                                                                                                                                                                                                                                                                                                                                                                                                                                                                                                                                                                                                                                                                                                                                                                                                                                                                                                                                                                                                                                                                                                                                                                                                                                                                                                                                                                                                                                                                                                                                                                                                                                                                                                                                                                                                                                                                                                   | n   Pe                  | rmit No:                                       | 1                          | Iss <b>Dal Is</b> ra                  | AIT IS                 | SUED                    |                  |                    |
|-----------------------------------------------------------------------------------------------------------------------------------------|-----------------------|------------------------------------|----------------------------------|--------------------------------------------------------------------------------------------------------------------------------------------------------------------------------------------------------------------------------------------------------------------------------------------------------------------------------------------------------------------------------------------------------------------------------------------------------------------------------------------------------------------------------------------------------------------------------------------------------------------------------------------------------------------------------------------------------------------------------------------------------------------------------------------------------------------------------------------------------------------------------------------------------------------------------------------------------------------------------------------------------------------------------------------------------------------------------------------------------------------------------------------------------------------------------------------------------------------------------------------------------------------------------------------------------------------------------------------------------------------------------------------------------------------------------------------------------------------------------------------------------------------------------------------------------------------------------------------------------------------------------------------------------------------------------------------------------------------------------------------------------------------------------------------------------------------------------------------------------------------------------------------------------------------------------------------------------------------------------------------------------------------------------------------------------------------------------------------------------------------------------|-------------------------|------------------------------------------------|----------------------------|---------------------------------------|------------------------|-------------------------|------------------|--------------------|
| 389 Congress Street, 0410                                                                                                               | 1 Tel: (              | (207) 874-8703                     | 3, <b>Fax:</b>                   | (207) 874-871                                                                                                                                                                                                                                                                                                                                                                                                                                                                                                                                                                                                                                                                                                                                                                                                                                                                                                                                                                                                                                                                                                                                                                                                                                                                                                                                                                                                                                                                                                                                                                                                                                                                                                                                                                                                                                                                                                                                                                                                                                                                                                                  | 6                       | 05-167                                         | 4                          |                                       |                        | 081                     | D00              | 4001               |
|                                                                                                                                         |                       | Owner Name:                        |                                  |                                                                                                                                                                                                                                                                                                                                                                                                                                                                                                                                                                                                                                                                                                                                                                                                                                                                                                                                                                                                                                                                                                                                                                                                                                                                                                                                                                                                                                                                                                                                                                                                                                                                                                                                                                                                                                                                                                                                                                                                                                                                                                                                | Owne                    | r Address:                                     |                            | NOV                                   | 2 5                    | Phone                   |                  |                    |
| 133 FALMOUTH ST                                                                                                                         |                       | Davis, Donnabeth                   |                                  |                                                                                                                                                                                                                                                                                                                                                                                                                                                                                                                                                                                                                                                                                                                                                                                                                                                                                                                                                                                                                                                                                                                                                                                                                                                                                                                                                                                                                                                                                                                                                                                                                                                                                                                                                                                                                                                                                                                                                                                                                                                                                                                                | 133 FALMOUTH ST NUV     |                                                |                            | <b>L</b> 3                            | 4000                   |                         |                  |                    |
| Business Name: Contract                                                                                                                 |                       | Contractor Name                    | e:                               |                                                                                                                                                                                                                                                                                                                                                                                                                                                                                                                                                                                                                                                                                                                                                                                                                                                                                                                                                                                                                                                                                                                                                                                                                                                                                                                                                                                                                                                                                                                                                                                                                                                                                                                                                                                                                                                                                                                                                                                                                                                                                                                                | Contr                   | actor Addr                                     |                            |                                       |                        | Phone                   | 4                |                    |
| L. M. J. Name                                                                                                                           |                       |                                    | <u> </u>                         |                                                                                                                                                                                                                                                                                                                                                                                                                                                                                                                                                                                                                                                                                                                                                                                                                                                                                                                                                                                                                                                                                                                                                                                                                                                                                                                                                                                                                                                                                                                                                                                                                                                                                                                                                                                                                                                                                                                                                                                                                                                                                                                                | ļ                       |                                                |                            | CITY O                                | E POP                  | RTLANI                  | D                | <del> </del>       |
| Lessee/Buyer's Name                                                                                                                     |                       | Phone:                             |                                  |                                                                                                                                                                                                                                                                                                                                                                                                                                                                                                                                                                                                                                                                                                                                                                                                                                                                                                                                                                                                                                                                                                                                                                                                                                                                                                                                                                                                                                                                                                                                                                                                                                                                                                                                                                                                                                                                                                                                                                                                                                                                                                                                | Permit Type: Sheds      |                                                |                            |                                       |                        | Zone:                   |                  |                    |
| Dord Harr                                                                                                                               |                       | D 111                              |                                  |                                                                                                                                                                                                                                                                                                                                                                                                                                                                                                                                                                                                                                                                                                                                                                                                                                                                                                                                                                                                                                                                                                                                                                                                                                                                                                                                                                                                                                                                                                                                                                                                                                                                                                                                                                                                                                                                                                                                                                                                                                                                                                                                | _                       |                                                | La                         |                                       | , 1                    | CEO DI L                |                  | <u> </u>           |
| Past Use: Single Family Home Single Family 12' Shed                                                                                     |                       | 1 -                                | Home/ install a 8' x             |                                                                                                                                                                                                                                                                                                                                                                                                                                                                                                                                                                                                                                                                                                                                                                                                                                                                                                                                                                                                                                                                                                                                                                                                                                                                                                                                                                                                                                                                                                                                                                                                                                                                                                                                                                                                                                                                                                                                                                                                                                                                                                                                | Perm                    | <b>Cermit Fee:</b> Cost of Work \$39.00 \$1,96 |                            |                                       |                        |                         |                  |                    |
|                                                                                                                                         |                       | Home/ mstan a o x                  |                                  | THE PROPERTY OF THE PROPERTY O |                         | <del> </del>                                   |                            |                                       |                        |                         |                  |                    |
|                                                                                                                                         |                       |                                    |                                  |                                                                                                                                                                                                                                                                                                                                                                                                                                                                                                                                                                                                                                                                                                                                                                                                                                                                                                                                                                                                                                                                                                                                                                                                                                                                                                                                                                                                                                                                                                                                                                                                                                                                                                                                                                                                                                                                                                                                                                                                                                                                                                                                | Approved                |                                                | Use Group: R 5 Type: 15 C  |                                       |                        |                         |                  |                    |
|                                                                                                                                         |                       |                                    |                                  |                                                                                                                                                                                                                                                                                                                                                                                                                                                                                                                                                                                                                                                                                                                                                                                                                                                                                                                                                                                                                                                                                                                                                                                                                                                                                                                                                                                                                                                                                                                                                                                                                                                                                                                                                                                                                                                                                                                                                                                                                                                                                                                                |                         |                                                | [j L                       | Denied                                |                        |                         | 2 .6             | 、 ·2               |
|                                                                                                                                         |                       |                                    |                                  |                                                                                                                                                                                                                                                                                                                                                                                                                                                                                                                                                                                                                                                                                                                                                                                                                                                                                                                                                                                                                                                                                                                                                                                                                                                                                                                                                                                                                                                                                                                                                                                                                                                                                                                                                                                                                                                                                                                                                                                                                                                                                                                                |                         |                                                |                            |                                       | /                      | NC                      | Low              | ) <i>フ</i>         |
| Proposed Project Description:                                                                                                           |                       | •                                  |                                  |                                                                                                                                                                                                                                                                                                                                                                                                                                                                                                                                                                                                                                                                                                                                                                                                                                                                                                                                                                                                                                                                                                                                                                                                                                                                                                                                                                                                                                                                                                                                                                                                                                                                                                                                                                                                                                                                                                                                                                                                                                                                                                                                |                         |                                                |                            |                                       | /                      |                         |                  |                    |
| install a 8' x 12' Shed                                                                                                                 |                       |                                    |                                  |                                                                                                                                                                                                                                                                                                                                                                                                                                                                                                                                                                                                                                                                                                                                                                                                                                                                                                                                                                                                                                                                                                                                                                                                                                                                                                                                                                                                                                                                                                                                                                                                                                                                                                                                                                                                                                                                                                                                                                                                                                                                                                                                | Signature:              |                                                |                            | Signature: // 18/05 J- CRICT (P.A.D.) |                        |                         |                  |                    |
|                                                                                                                                         |                       |                                    |                                  |                                                                                                                                                                                                                                                                                                                                                                                                                                                                                                                                                                                                                                                                                                                                                                                                                                                                                                                                                                                                                                                                                                                                                                                                                                                                                                                                                                                                                                                                                                                                                                                                                                                                                                                                                                                                                                                                                                                                                                                                                                                                                                                                | PEDE                    | ESTRIAN A                                      | CTIVI                      | TIES DIST                             | TRICT (P               | ICT (P.A.D.)            |                  |                    |
|                                                                                                                                         |                       |                                    |                                  |                                                                                                                                                                                                                                                                                                                                                                                                                                                                                                                                                                                                                                                                                                                                                                                                                                                                                                                                                                                                                                                                                                                                                                                                                                                                                                                                                                                                                                                                                                                                                                                                                                                                                                                                                                                                                                                                                                                                                                                                                                                                                                                                | Actio                   | n: Ap                                          | proved                     | App                                   | proved w/0             | Conditions              |                  | Denied             |
|                                                                                                                                         |                       |                                    |                                  |                                                                                                                                                                                                                                                                                                                                                                                                                                                                                                                                                                                                                                                                                                                                                                                                                                                                                                                                                                                                                                                                                                                                                                                                                                                                                                                                                                                                                                                                                                                                                                                                                                                                                                                                                                                                                                                                                                                                                                                                                                                                                                                                | Signa                   | ture:                                          |                            |                                       |                        | Date:                   |                  |                    |
| Permit Taken By:                                                                                                                        | Date A                | pplied For:                        |                                  |                                                                                                                                                                                                                                                                                                                                                                                                                                                                                                                                                                                                                                                                                                                                                                                                                                                                                                                                                                                                                                                                                                                                                                                                                                                                                                                                                                                                                                                                                                                                                                                                                                                                                                                                                                                                                                                                                                                                                                                                                                                                                                                                | Zoning Approval         |                                                |                            | <u> </u>                              |                        |                         |                  |                    |
| ldobson                                                                                                                                 | 11/14                 | 1/2005                             |                                  |                                                                                                                                                                                                                                                                                                                                                                                                                                                                                                                                                                                                                                                                                                                                                                                                                                                                                                                                                                                                                                                                                                                                                                                                                                                                                                                                                                                                                                                                                                                                                                                                                                                                                                                                                                                                                                                                                                                                                                                                                                                                                                                                |                         | 2011                                           | ing A                      | rpprova                               | 11                     |                         |                  |                    |
| 1. This permit application                                                                                                              | does not              | preclude the                       | Special Zone or Reviews          |                                                                                                                                                                                                                                                                                                                                                                                                                                                                                                                                                                                                                                                                                                                                                                                                                                                                                                                                                                                                                                                                                                                                                                                                                                                                                                                                                                                                                                                                                                                                                                                                                                                                                                                                                                                                                                                                                                                                                                                                                                                                                                                                | ws                      | Zoning Appeal                                  |                            |                                       | Historic Preservation  |                         |                  |                    |
| Applicant(s) from meet Federal Rules.                                                                                                   |                       |                                    | Shoreland                        |                                                                                                                                                                                                                                                                                                                                                                                                                                                                                                                                                                                                                                                                                                                                                                                                                                                                                                                                                                                                                                                                                                                                                                                                                                                                                                                                                                                                                                                                                                                                                                                                                                                                                                                                                                                                                                                                                                                                                                                                                                                                                                                                | Variance                |                                                | Not in District or Landman |                                       |                        |                         |                  |                    |
| Building permits do not septic or electrical work                                                                                       |                       | plumbing,                          | Wetland                          |                                                                                                                                                                                                                                                                                                                                                                                                                                                                                                                                                                                                                                                                                                                                                                                                                                                                                                                                                                                                                                                                                                                                                                                                                                                                                                                                                                                                                                                                                                                                                                                                                                                                                                                                                                                                                                                                                                                                                                                                                                                                                                                                | Miscellaneous           |                                                | Does Not Require Review    |                                       |                        |                         |                  |                    |
| 3. Building permits are vo within six (6) months of                                                                                     | id if work            |                                    | Flood Zone                       |                                                                                                                                                                                                                                                                                                                                                                                                                                                                                                                                                                                                                                                                                                                                                                                                                                                                                                                                                                                                                                                                                                                                                                                                                                                                                                                                                                                                                                                                                                                                                                                                                                                                                                                                                                                                                                                                                                                                                                                                                                                                                                                                | Conditional Use         |                                                |                            | Requires Review                       |                        |                         |                  |                    |
| False information may in permit and stop all world                                                                                      | nvalidate             |                                    | Subdivision                      |                                                                                                                                                                                                                                                                                                                                                                                                                                                                                                                                                                                                                                                                                                                                                                                                                                                                                                                                                                                                                                                                                                                                                                                                                                                                                                                                                                                                                                                                                                                                                                                                                                                                                                                                                                                                                                                                                                                                                                                                                                                                                                                                |                         | Interpretation                                 |                            |                                       | Approved               |                         |                  |                    |
|                                                                                                                                         |                       | Site Plan  Maj Minor MM            |                                  |                                                                                                                                                                                                                                                                                                                                                                                                                                                                                                                                                                                                                                                                                                                                                                                                                                                                                                                                                                                                                                                                                                                                                                                                                                                                                                                                                                                                                                                                                                                                                                                                                                                                                                                                                                                                                                                                                                                                                                                                                                                                                                                                | ☐ Approved ☐ Denied     |                                                |                            | Approved w/Conditions                 |                        |                         |                  |                    |
|                                                                                                                                         |                       |                                    |                                  |                                                                                                                                                                                                                                                                                                                                                                                                                                                                                                                                                                                                                                                                                                                                                                                                                                                                                                                                                                                                                                                                                                                                                                                                                                                                                                                                                                                                                                                                                                                                                                                                                                                                                                                                                                                                                                                                                                                                                                                                                                                                                                                                |                         |                                                |                            | Denied                                |                        |                         |                  |                    |
|                                                                                                                                         |                       |                                    | Date: 11 (8/65 Jm                |                                                                                                                                                                                                                                                                                                                                                                                                                                                                                                                                                                                                                                                                                                                                                                                                                                                                                                                                                                                                                                                                                                                                                                                                                                                                                                                                                                                                                                                                                                                                                                                                                                                                                                                                                                                                                                                                                                                                                                                                                                                                                                                                |                         | late:                                          |                            | Эа                                    | Date: 11 19/01 J       |                         | <u>}~</u>        |                    |
| I hereby certify that I am the I have been authorized by the jurisdiction. In addition, if a shall have the authority to ensuch permit. | owner to<br>permit fo | make this appli<br>r work describe | med pro<br>ication a<br>d in the | as his authorized application is is                                                                                                                                                                                                                                                                                                                                                                                                                                                                                                                                                                                                                                                                                                                                                                                                                                                                                                                                                                                                                                                                                                                                                                                                                                                                                                                                                                                                                                                                                                                                                                                                                                                                                                                                                                                                                                                                                                                                                                                                                                                                                            | e prop<br>agen<br>sued, | posed worl<br>t and I agr<br>I certify th      | ee to o                    | conform to                            | to all ap<br>ïcial's a | plicable l<br>uthorized | aws of<br>repres | f this<br>sentativ |
| r · · · ·                                                                                                                               |                       |                                    |                                  |                                                                                                                                                                                                                                                                                                                                                                                                                                                                                                                                                                                                                                                                                                                                                                                                                                                                                                                                                                                                                                                                                                                                                                                                                                                                                                                                                                                                                                                                                                                                                                                                                                                                                                                                                                                                                                                                                                                                                                                                                                                                                                                                |                         |                                                |                            |                                       |                        |                         |                  |                    |
| SIGNATURE OF APPLICANT                                                                                                                  |                       |                                    |                                  | ADDRESS                                                                                                                                                                                                                                                                                                                                                                                                                                                                                                                                                                                                                                                                                                                                                                                                                                                                                                                                                                                                                                                                                                                                                                                                                                                                                                                                                                                                                                                                                                                                                                                                                                                                                                                                                                                                                                                                                                                                                                                                                                                                                                                        | }                       |                                                |                            | DATE                                  |                        |                         | PHON             | Е                  |
| SIGNATURE OF ATTEICANT                                                                                                                  |                       |                                    |                                  | ADDRESS                                                                                                                                                                                                                                                                                                                                                                                                                                                                                                                                                                                                                                                                                                                                                                                                                                                                                                                                                                                                                                                                                                                                                                                                                                                                                                                                                                                                                                                                                                                                                                                                                                                                                                                                                                                                                                                                                                                                                                                                                                                                                                                        |                         |                                                |                            | DATE                                  |                        |                         | THON             | ь                  |