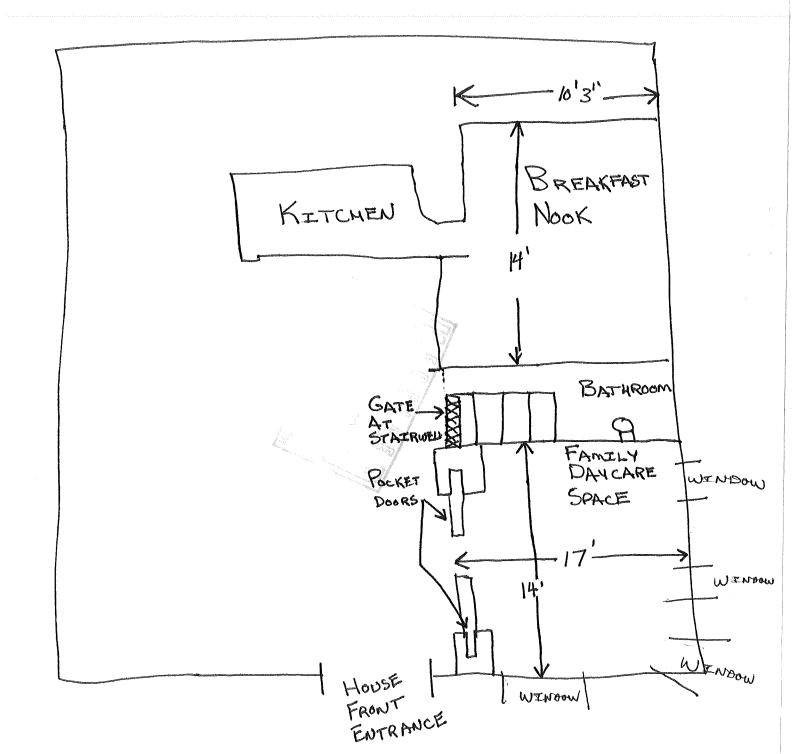

Dear Marge,

I am writing this letter in regards to the day care business my wife and I are interested in starting at our recently purchased home located at 119 Pitt Street in Portland.

The overall space for the program consist of approximately 300 square feet. The square footage is within the requirements for a family daycare of not more than six children. There will be no non-resident employees as mentioned in the requirements.

See the included sheet on the dimensions and area of the home occupation space.

Sincerely,

L. Met

Harlan L. Michaud

Kimberly Huard-Michaud

DIMENSIONS AND AREA OF HOME OCCUPATION SPACE