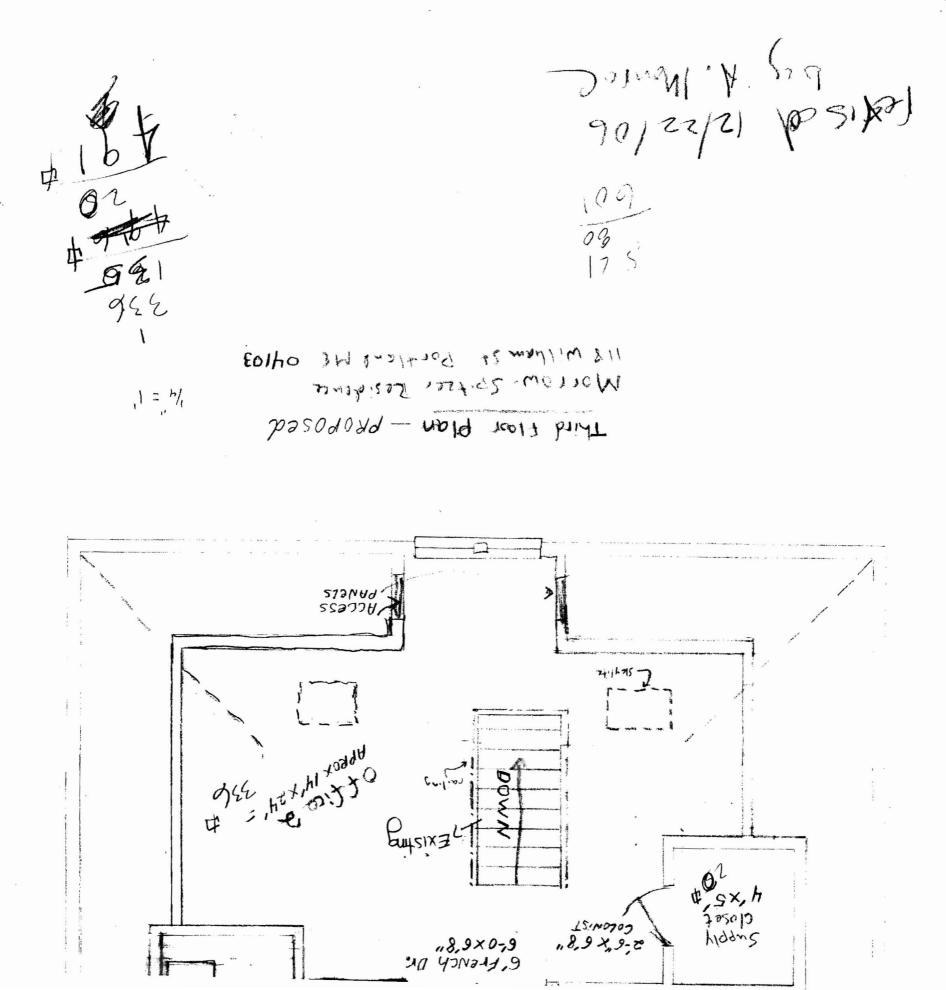

| Location/Address of Construction: //8 WilliAM ST                                                                                                                                      |                                                                                                   |
|---------------------------------------------------------------------------------------------------------------------------------------------------------------------------------------|---------------------------------------------------------------------------------------------------|
| Total Square Footage of Proposed Structure ReNovATIONSquare Foota500 Sq.FT12,5                                                                                                        | 84                                                                                                |
| Tax Assessor's Chart, Block & Lot     Owner: fed & Elena       Chart#     Block#     Lot#       81     B     1/64118                                                                  | Morrow-sp.Tzer 775-3023                                                                           |
| Lessee/Buyer's Name (If Applicable)<br>Applicant name, address &<br>ALAN J MUNROE<br>277 Long Hill Re<br>Schago, ME 040<br>756-04<br>Current Specific use: <u>STORAGE AND LAUNDRY</u> | $d = \frac{\text{Work: } \frac{40,000 = 420}{\text{Horne Occ} 225. (150 + 15)}}{\frac{100}{100}}$ |
| If vacant, what was the previous use?<br>Proposed Specific use: OFFICE, BATH And LAUNDRY<br>Project description: RENOVATE CURRENT SEM: FINISH                                         |                                                                                                   |
| FINIShed OFFICE SPACE, BATH + LAUND<br>Contractor's name, address & telephone: ALAN J. MUNROE 27<br>Who should we contact when the permit is ready: ALAN                              | T LONG Hill Rd<br>Ago, Me. 04029                                                                  |
| Mailing address:<br>SAME RS Above                                                                                                                                                     |                                                                                                   |

My home occupation is a secondary and incidental use of my residence. The external activity level is negligible and in keeping with the residential character of the neighborhood.

Attached please find a copy of a floor plan. Thank you for your assistance.