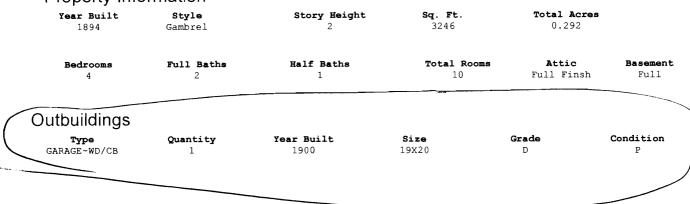

#### **Current Owner Information**

Card Number 1 of 1
Parcel ID 081 A009001
Location 129 WILLIAM ST
Land Use SINGLE FAMILY

Cwner Address JOHNSON WAYNE W & REBECCA C JTS

129 WILLIAM ST

PORTLAND ME 04103

Book/Page

**Legal** 81-A-9-11

WILLIAM ST 129-135

12726 SF

#### **Current Assessed Valuation**

 Land
 Building
 Total

 \$94,500
 \$260,200
 \$354,700

#### **Property Information**