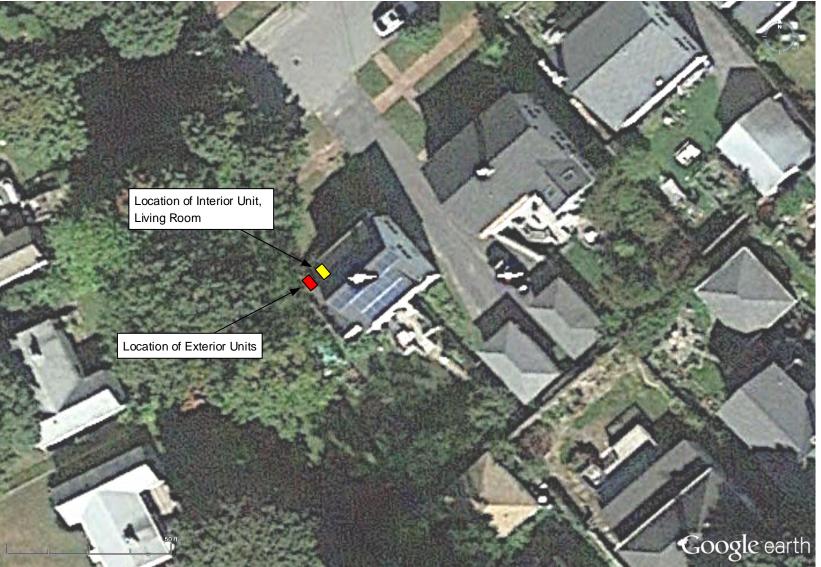

Air Source Heat Pump Locations

Note: Home is built of traditional wood framing and is sufficient to support the additional load of the equipment being installed.

142 Presumpscot Street Portland, ME 04103 (207) 221-6342

## Project Design Notes:

- (1) Mitsubishi MSZ FH12 Interior Unit Rated Capacity 12,000 Btu / hr Mounted to wall frames Weight of unit is 29 lbs
- (1) Mitsubishi MUZ FH12 Exterior Unit Rated Capacity 12,000 Btu / hr Installed on wall-mount bracket Weight of unit is 83 lbs

The Interior unit is wall-mounted in the living area, to the right of the door leading into the sunroom. The exterior unit is wall-mounted on the exterior of the same wall.