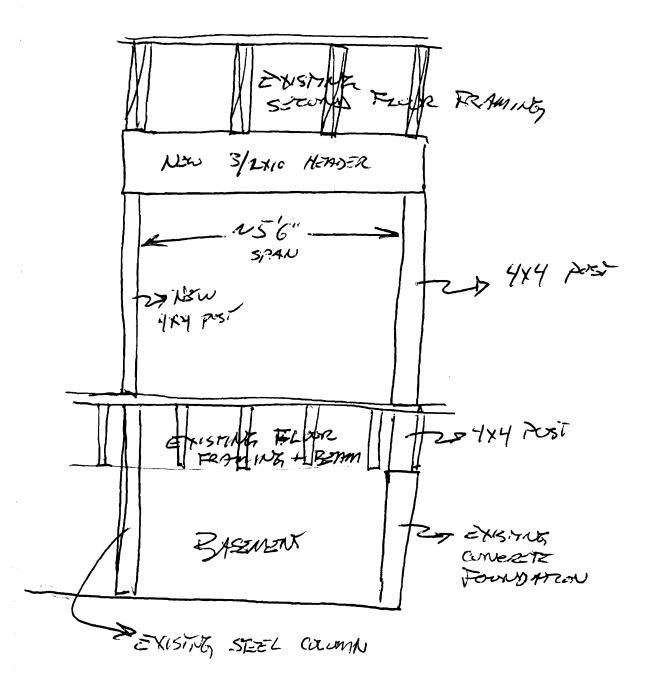

F+ JAE ROWN 39 KERWEUD ST. PORDAND, NE CHUR De Men CABINETS AND DRY WALL AND FLORALE

CROSS SETTON OF WIRMAN DOORWRY IN KITCHEN 59 KENNEDD ST.