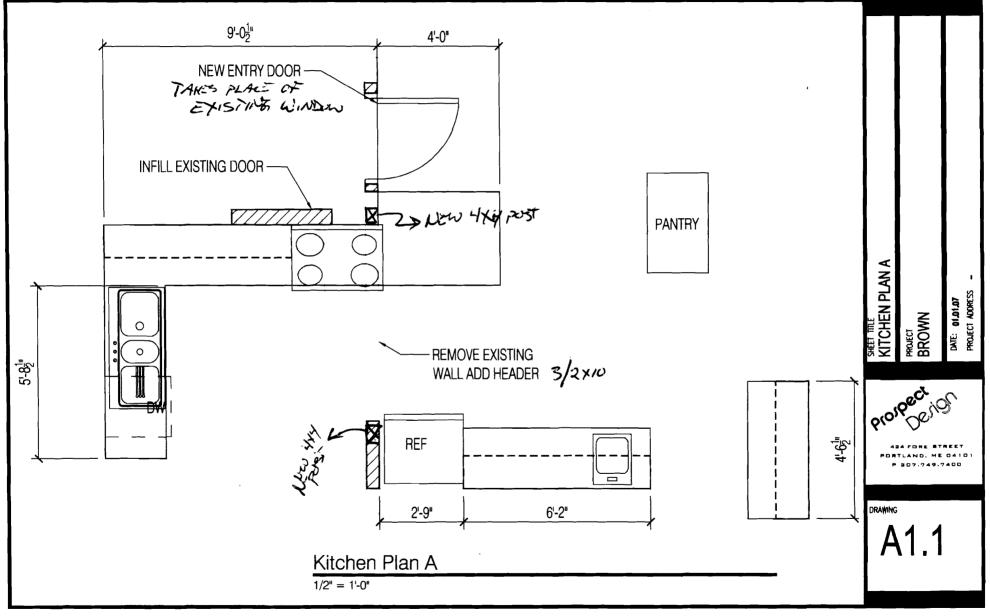

F+ JAE ROWN 39 KERWEUD ST. PORDAND, NE CHUR De Men CABINETS AND DRY WALL AND FLORALE

CROSS SETTON OF WIRMAN DOORWRY IN KITCHEN 59 KENNEDD ST.

| Location/Address of Construction: 59                                                                                                                                                                                                 | Konver 5                                  |                            |  |  |  |  |  |  |
|--------------------------------------------------------------------------------------------------------------------------------------------------------------------------------------------------------------------------------------|-------------------------------------------|----------------------------|--|--|--|--|--|--|
| Total Square Footage of Proposed Structure/Area Square Footage of Lot                                                                                                                                                                |                                           |                            |  |  |  |  |  |  |
| EXISTING                                                                                                                                                                                                                             |                                           |                            |  |  |  |  |  |  |
| Tax Assessor's Chart, Block & Lot                                                                                                                                                                                                    | Applicant * must be owner, Lessee or Buye | r Telephone:               |  |  |  |  |  |  |
| Chart# Block# Lot#                                                                                                                                                                                                                   | Name JEFF BROWN                           |                            |  |  |  |  |  |  |
| 00 6 22                                                                                                                                                                                                                              |                                           |                            |  |  |  |  |  |  |
|                                                                                                                                                                                                                                      | Address 59 Herrican ST                    |                            |  |  |  |  |  |  |
|                                                                                                                                                                                                                                      | City, State & Zip Prozens Office          | 2                          |  |  |  |  |  |  |
| Lessee/DBA (If Applicable)                                                                                                                                                                                                           | Owner (if different from Applicant)       | Cost Of 1 Cont             |  |  |  |  |  |  |
|                                                                                                                                                                                                                                      |                                           | Work: § 2,000              |  |  |  |  |  |  |
|                                                                                                                                                                                                                                      | Name                                      |                            |  |  |  |  |  |  |
|                                                                                                                                                                                                                                      | Address                                   | C of O Fee: \$             |  |  |  |  |  |  |
|                                                                                                                                                                                                                                      | City State & Zin                          | 47                         |  |  |  |  |  |  |
|                                                                                                                                                                                                                                      | City, State & Zip                         | Total Fee: \$              |  |  |  |  |  |  |
|                                                                                                                                                                                                                                      |                                           |                            |  |  |  |  |  |  |
|                                                                                                                                                                                                                                      | 544                                       |                            |  |  |  |  |  |  |
| If vacant, what was the previous use?                                                                                                                                                                                                |                                           |                            |  |  |  |  |  |  |
| Proposed Specific use:                                                                                                                                                                                                               |                                           |                            |  |  |  |  |  |  |
| Is property part of a subdivision? If yes, please name                                                                                                                                                                               |                                           |                            |  |  |  |  |  |  |
| Project description: INTERICA REA                                                                                                                                                                                                    | townitons to KITCHED.                     | Descon willing             |  |  |  |  |  |  |
| Proposed Specific use: If yes, please name<br>Is property part of a subdivision? If yes, please name<br>Project description: INT=RICA RENEWATIONS TO KITCHEN. (NID-X)<br>EXISTING DESCRIPTION RENEWAY, INTILL EXISTING DESCR, RENEWA |                                           |                            |  |  |  |  |  |  |
| AND REPLACE WITH NARROWER Doore.                                                                                                                                                                                                     |                                           |                            |  |  |  |  |  |  |
|                                                                                                                                                                                                                                      |                                           |                            |  |  |  |  |  |  |
| Contractor's name: C.S./, Berry                                                                                                                                                                                                      | DERS INC.                                 |                            |  |  |  |  |  |  |
| Address: 41 B WarDVIL                                                                                                                                                                                                                | E Rd.                                     |                            |  |  |  |  |  |  |
| City, State & Zip ALMOUTI                                                                                                                                                                                                            | ME 04/05                                  | Telephone: <u>831-6966</u> |  |  |  |  |  |  |
| Who should we contact when the permit is rea                                                                                                                                                                                         | dy: 7                                     | Felephone: <u>831-6766</u> |  |  |  |  |  |  |
| Mailing address:                                                                                                                                                                                                                     |                                           |                            |  |  |  |  |  |  |