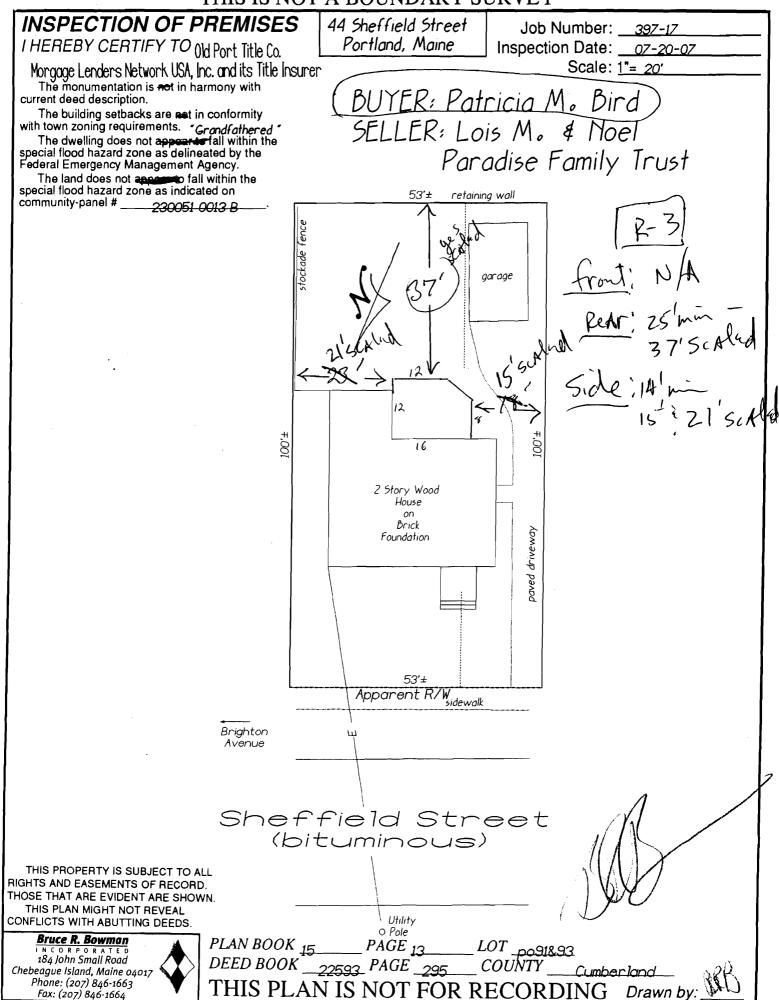

## THIS IS NOT A BOUNDARY SURVEY

| Location/Address of Construction: 44                                                                                   | sheffield St.                                     |                                                 |
|------------------------------------------------------------------------------------------------------------------------|---------------------------------------------------|-------------------------------------------------|
| Total Square Footage of Proposed Structure/A<br>192 39 Ff de                                                           | Eastern Franking of Lat                           | 5,300                                           |
| Tax Assessor's Chart, Block & Lot                                                                                      | Applicant *must be owner, Lessee or Buyer         | * Telephone:                                    |
| Chart# Block# Lot#                                                                                                     | Name Patty Bird<br>Address 44 Sheffield St        | 1207                                            |
|                                                                                                                        | Address 44 Sheffield 35                           | 756-4186                                        |
|                                                                                                                        | City, State & Zip Por H                           | 136 4100                                        |
| Lessee/DBA (If Applicable)                                                                                             | Owner (if different from Applicant)               | Cost Of<br>Work: \$                             |
|                                                                                                                        | Name Same                                         | Work: \$                                        |
|                                                                                                                        | Address                                           | C of O Fee: \$                                  |
|                                                                                                                        | City State & Zip                                  | C N                                             |
|                                                                                                                        | City, State & Zip                                 | Total Fee: \$ 80/00                             |
| Current legal use (i.e. single family)                                                                                 | Vacant DEPTOR                                     | ILEING LISPECTION                               |
| If vacant, what was the previous use?                                                                                  | Since family CITY OF                              | PORTLAND, ME                                    |
| Proposed Specific use:                                                                                                 | conily                                            |                                                 |
| Is property part of a subdivision?                                                                                     | If yes, please name                               | 3 0 0007                                        |
| Project description: In Levin & De                                                                                     |                                                   |                                                 |
|                                                                                                                        |                                                   | na tanàna ina sumbora tanàna mandri dia pantana |
| 0.0                                                                                                                    | $\int \int \int dx$                               |                                                 |
| Contractor's name:                                                                                                     | us                                                |                                                 |
| Address: PO Box 263 Gron                                                                                               | hun MC 04078                                      |                                                 |
| City, State & Zip                                                                                                      |                                                   | elephone:                                       |
| Who should we contact when the permit is read                                                                          | iv: Acron Pyters To                               | elephone: <u>201</u><br>\$3%- 3423              |
| Mailing address:                                                                                                       | · · · · · · · · · · · · · · · · · · ·             | 838-3423                                        |
|                                                                                                                        |                                                   |                                                 |
| Please submit all of the information                                                                                   | <b>* *</b>                                        | st. Failure to                                  |
| do so will fesuit in the                                                                                               | automatic denial of your permit.                  |                                                 |
| In order to be sure the City fully understands the                                                                     | full scope of the project, the Planning and D     |                                                 |
| may request additional information prior to the iss                                                                    |                                                   |                                                 |
| this form and other applications visit the Inspectio                                                                   |                                                   | or stop by the Inspections                      |
| Division office, room 315 City Hall or call 874-8703                                                                   | < Ger (                                           | Nu Pula                                         |
| I hereby certify that I am the Owner of record of the n                                                                | amed property, or that the owner of record author | prize, the proposed work and                    |
| that I have been authorized by the owner to make this a<br>laws of this jurisdiction. In addition, if a permit for wor |                                                   |                                                 |
| authorized representative shall have the Authorized representative                                                     |                                                   |                                                 |
| provisions of the codes opplicable to this permit.                                                                     | ,                                                 |                                                 |