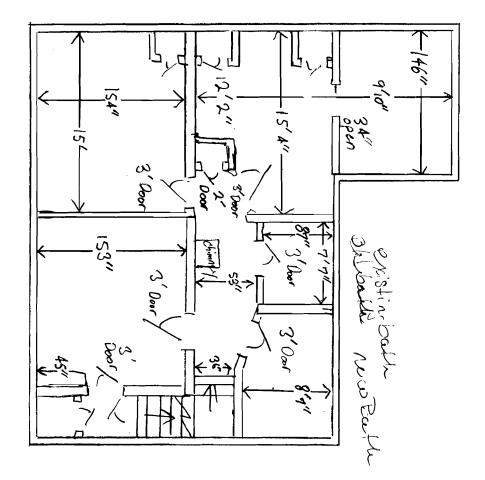

This is not a permit; you may not commence ANY work until the permit is issue

30" sight 66" ¿ 20' Couble vin Double win total 36 Ks'11' q'io" Sun 12,50 104" win Set of 3 18/101 t 7'6" from Left open 5' -146"-Computer is 119" 4 win 140" Living -23/ 35'total 10 total 3' statencil Fire Macie ġ 3 ē, pot 22 16x12' Deck S Durn' 201 ( tched 34, open T <u>10</u> т. Л. ¿ 7' 4" from Right corner small th St" melian 3'or Front Dour 0001 হ্ یکرور را ا 26'total 4 37" from Cack 6" single 24" sigle 2 6' from Front 112" from & corner 1 2 15+71000