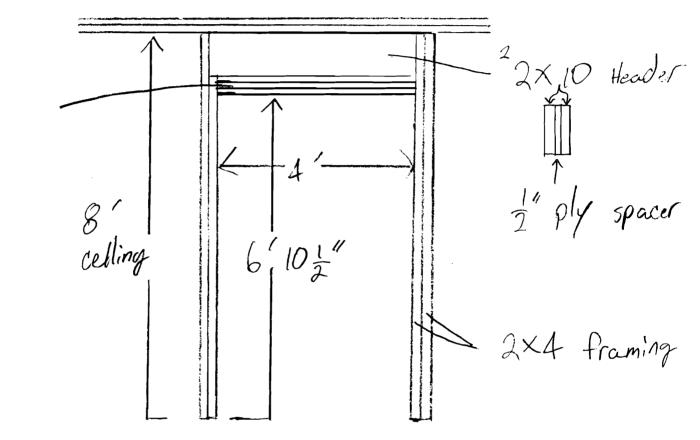

This is not a permit; you may not commence ANY work until the permit is issue

30" sight 66" ¿ 20' Couble vin Double win total 36 Ks'11' q'io" Sun 12,50 104" win Set of 3 18/101 t 7'6" from Left open 5' -146"-Computer is 119" 4 win 140" Living -23/ 35'total 10 total 3' statencil Fire Macie ġ 3 ē, pot 22 16x12' Deck S Durn' 201 ( tched 34, open T <u>10</u> т. Л. ¿ 7' 4" from Right corner small th St" melian 3'or Front Dour 0001 হ্ یکرور را ا 26'total 4 37" from Cack 6" single 24" sigle 2 6' from Front 112" from & corner 1 2 15+71000