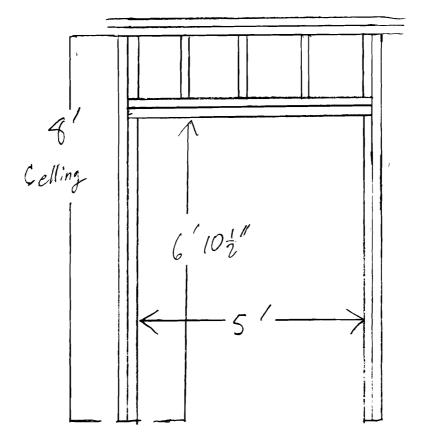

This is not a permit; you may not commence ANY work until the permit is issue

30" sight 66" ¿ 20' Couble vin Double win total 36 Ks'11' q'io" Sun 12,50 104" win Set of 3 18/101 t 7'6" from Left open 5' -146"-Computer is 119" 4 win 140" Living -23/ 35'total 10 total 3' statencil Fire Macie ġ 3 ē, pot 22 16x12' Deck S Durn' 201 ( tched 34, open T <u>10</u> т. Л. ¿ 7' 4" from Right corner small th St" melian 3'or Front Dour 0001 হ্ یکرور را ا 26'total 4 37" from Cack 6" single 24" sigle 2 6' from Front 112" from & corner 1 2 15+71000