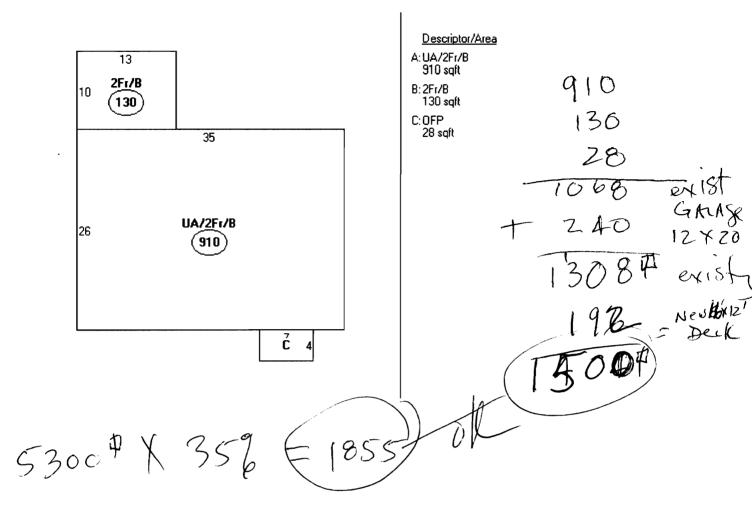

| Location/Address of Construction: 44                                                                                   | sheffield St.                                     |                                                 |
|------------------------------------------------------------------------------------------------------------------------|---------------------------------------------------|-------------------------------------------------|
| Total Square Footage of Proposed Structure/A<br>192 39 Ff de                                                           | Eastern Franking of Lat                           | 5,300                                           |
| Tax Assessor's Chart, Block & Lot                                                                                      | Applicant *must be owner, Lessee or Buyer         | * Telephone:                                    |
| Chart# Block# Lot#                                                                                                     | Name Patty Bird<br>Address 44 Sheffield St        | 1207                                            |
|                                                                                                                        | Address 44 Sheffield 35                           | 756-4186                                        |
|                                                                                                                        | City, State & Zip Por H                           | 136 4100                                        |
| Lessee/DBA (If Applicable)                                                                                             | Owner (if different from Applicant)               | Cost Of<br>Work: \$                             |
|                                                                                                                        | Name Same                                         | Work: \$                                        |
|                                                                                                                        | Address                                           | C of O Fee: \$                                  |
|                                                                                                                        | City State & Zip                                  | C N                                             |
|                                                                                                                        | City, State & Zip                                 | Total Fee: \$ 80/00                             |
| Current legal use (i.e. single family)                                                                                 | Vacant DEPTOR                                     | ILEING LISPECTION                               |
| If vacant, what was the previous use?                                                                                  | Since family CITY OF                              | PORTLAND, ME                                    |
| Proposed Specific use:                                                                                                 | conily                                            |                                                 |
| Is property part of a subdivision?                                                                                     | If yes, please name                               | 3 0 0007                                        |
| Project description: In Levin & De                                                                                     |                                                   |                                                 |
|                                                                                                                        |                                                   | na tanàna ina sumbora tanàna mandri dia pantana |
| 0.0                                                                                                                    | $\int \int \int dx$                               |                                                 |
| Contractor's name:                                                                                                     | us                                                |                                                 |
| Address: PO Box 263 Gron                                                                                               | hun MC 04078                                      |                                                 |
| City, State & Zip                                                                                                      |                                                   | elephone:                                       |
| Who should we contact when the permit is read                                                                          | iv: Acron Pyters To                               | elephone: <u>201</u><br>\$3%- 3423              |
| Mailing address:                                                                                                       | · · · · · · · · · · · · · · · · · · ·             | 838-3423                                        |
|                                                                                                                        |                                                   |                                                 |
| Please submit all of the information                                                                                   | <b>* *</b>                                        | st. Failure to                                  |
| do so will fesuit in the                                                                                               | automatic denial of your permit.                  |                                                 |
| In order to be sure the City fully understands the                                                                     | full scope of the project, the Planning and D     |                                                 |
| may request additional information prior to the iss                                                                    |                                                   |                                                 |
| this form and other applications visit the Inspectio                                                                   |                                                   | or stop by the Inspections                      |
| Division office, room 315 City Hall or call 874-8703                                                                   | < Ger (                                           | Nu Pula                                         |
| I hereby certify that I am the Owner of record of the n                                                                | amed property, or that the owner of record author | prize, the proposed work and                    |
| that I have been authorized by the owner to make this a<br>laws of this jurisdiction. In addition, if a permit for wor |                                                   |                                                 |
| authorized representative shall have the Authorized representative                                                     |                                                   |                                                 |
| provisions of the codes opplicable to this permit.                                                                     | ,                                                 |                                                 |