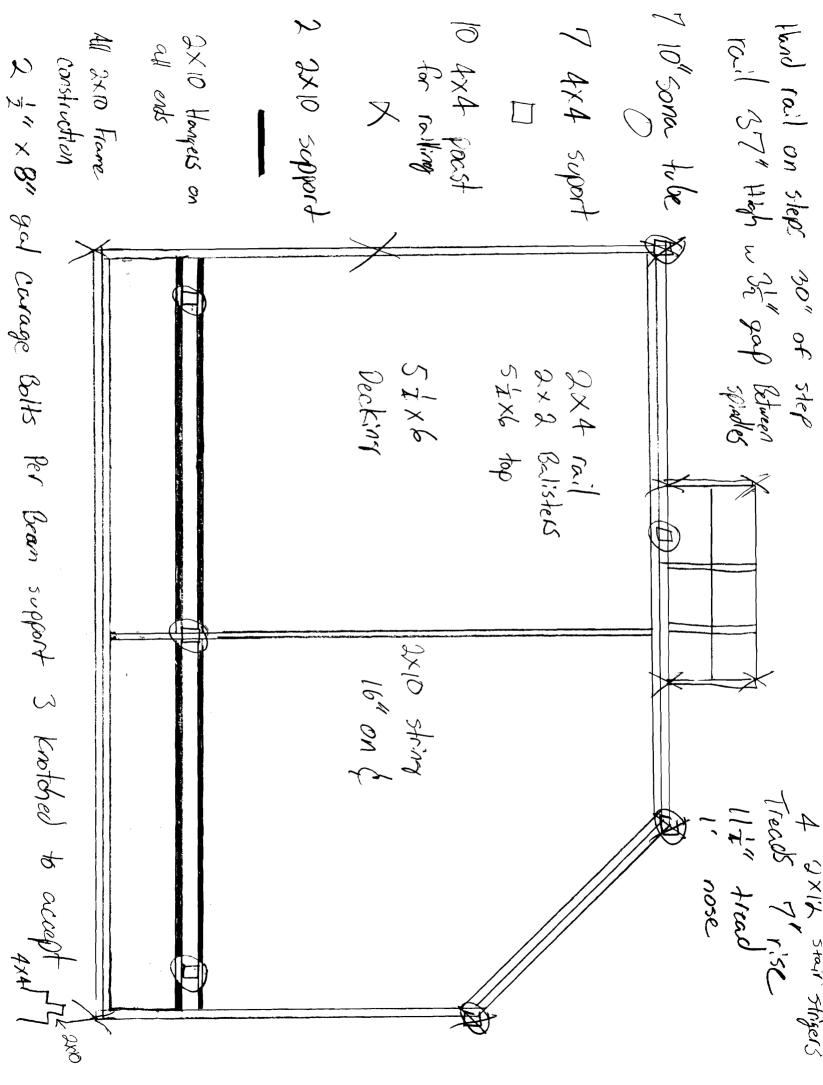

This is not a permit; you may not commence ANY work until the permit is issue

30" sight 66" ¿ 20' Couble vin Double win total 36 Ks'11' q'io" Sun 12,50 104" win Set of 3 18/101 t 7'6" from Left open 5' -146"-Computer is 119" 4 win 140" Living -23/ 35'total 10 total 3' statencil Fire Macie ġ 3 ē, pot 22 16x12' Deck S Durn' 201 ( tched 34, open T <u>10</u> т. Л. ¿ 7' 4" from Right corner small th St" melian 3'or Front Dour 0001 হ্ یکرور را ا 26'total 4 37" from Cack 6" single 24" sigle 2 6' from Front 112" from & corner 1 2 15+71000