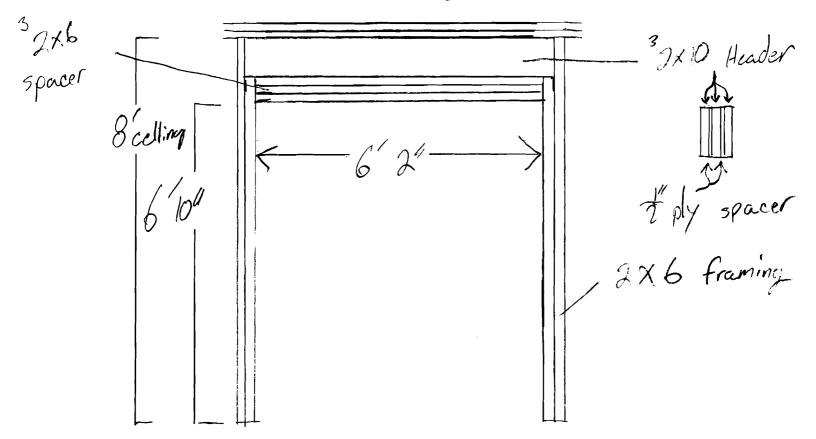

This is not a permit; you may not commence ANY work until the permit is issue

30" sight 66" ¿ 20' Couble vin Double win total 36 Ks'11' q'io" Sun 12,50 104" win Set of 3 18/101 t 7'6" from Left open 5' -146"-Computer is 119" 4 win 140" Living -23/ 35'total 10 total 3' statencil Fire Macie ġ 3 ē, pot 22 16x12' Deck S Durn' 201 ( tched 34, open T <u>10</u> т. Л. ¿ 7' 4" from Right corner small th St" melian 3'or Front Dour 0001 হ্ یکرور را ا 26'total 4 37" from Cack 6" single 24" sigle 2 6' from Front 112" from & corner 1 2 15+71000