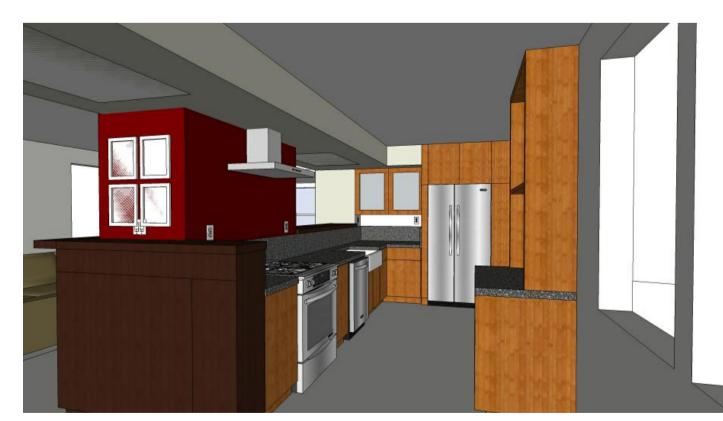

INTERIOR RENOVATION OF KITCHEN, LIVING ROOM, BATHROOM AND THE ADDITION OF 1/2 BATH, INSIDE EXISTING BLDG FOORPRINT

NO CHANGE TO EXISTING BUILDING FOORPRINT. NO CHANGE TO STREET-SIDE ELEVATION.

KITCHEN: NEW CABINETS, COUNTERTOPS, SINK, RANGE, (3) NEW WINDOWS, NEW LIGHTING, ELECTRIC L/R: PARTIAL DEMO OF INTERIOR WALL TO OPEN UP BETWEEN KITCHEN AND LIVING ROOM. STRUCUTURAL ENGINEER

SIZED LVL HEADERS (SEE DWGS), NEW MILLWORK, REFINISHED WOOD FLOORS, PAINT UPSTAIRS BATH: NEW TUB/SHOWER, VANITY, TOILET, TILE FLOOR, FILE SHOWER WALLS, RADIANT FLOOR HEAT, EXHAUST

FAN.

NEW 1/2 BATH: TOILET, VANITY, TILE FLOOR, EXHAUST FAN, LIGHTING, ELECTRIC.

NEW ELECTRIC HEAT PUMP SYSTEM.

2' - 6"

LINEAR DIFFUSER (SUPPLY AIR)

TILE T-1

5' - 6 1/2"

P-3 —

LIVING ROOM

1 LR & Kitchen South
1/2" = 1'-0"

P-2

CORNER STORAGE CABINET

1' - 9"

2' - 0"

Architecture / Planning / Interior Design

207 553 2115

One Canal Plaza, Suite 888

Portland, Maine 04101

----
canal 5 studio.com

Project Title

SLIDE OPEN PANTRY UNIT

1' - 3" | 1"

OPEN/ FOR/ FRIDGE 36"X72"

3' - 0"

HART FAMILY REMODEL

Street
City, State, Zip
C5S Project No. 0000