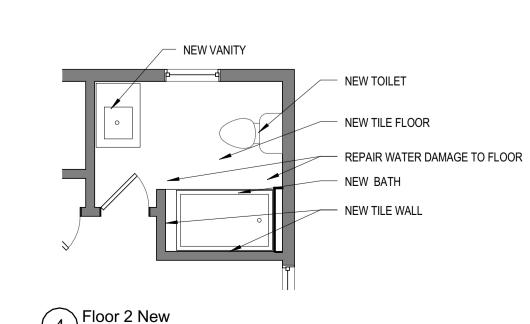

SIZED LVL HEADERS (SEE DWGS), NEW MILLWORK, REFINISHED WOOD FLOORS, PAINT UPSTAIRS BATH: NEW TUB/SHOWER, VANITY, TOILET, TILE FLOOR, FILE SHOWER WALLS, RADIANT FLOOR HEAT, EXHAUST

FAN.

NEW 1/2 BATH: TOILET, VANITY, TILE FLOOR, EXHAUST FAN, LIGHTING, ELECTRIC.

Drawing Number

1.1

ACK NG E.

Bath

CL

Floor 2 Existing

1/4" = 1'-0"

Floor 1 New