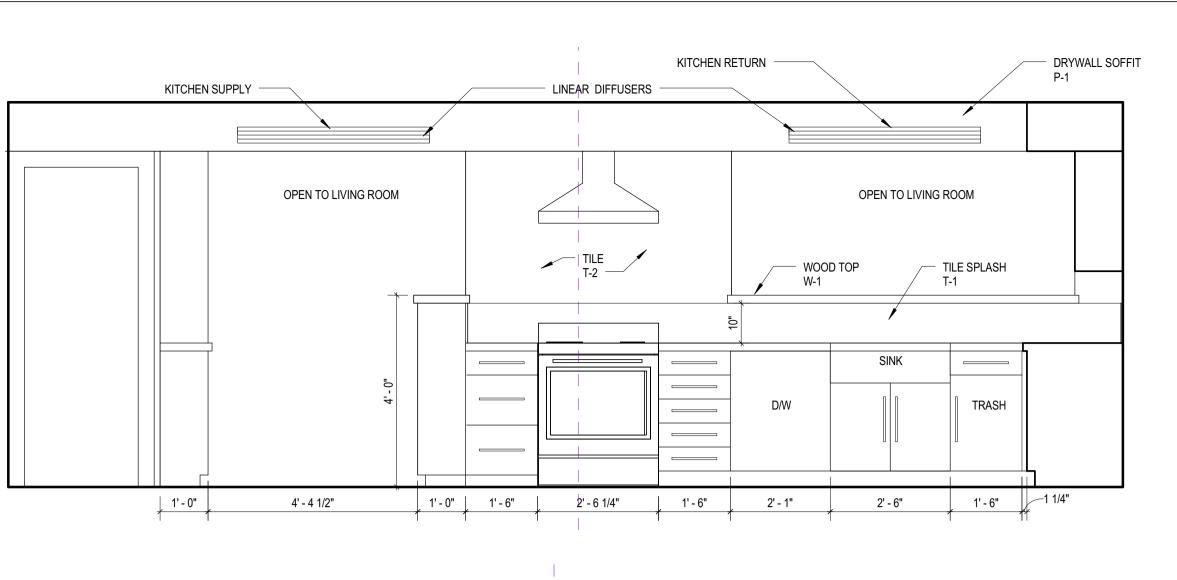

INTERIOR RENOVATION OF KITCHEN, LIVING ROOM, BATHROOM AND THE ADDITION OF 1/2 BATH, INSIDE EXISTING BLDG FOORPRINT

NO CHANGE TO EXISTING BUILDING FOORPRINT. NO CHANGE TO STREET-SIDE ELEVATION.

KITCHEN: NEW CABINETS, COUNTERTOPS, SINK, RANGE, (3) NEW WINDOWS, NEW LIGHTING, ELECTRIC L/R: PARTIAL DEMO OF INTERIOR WALL TO OPEN UP BETWEEN KITCHEN AND LIVING ROOM. STRUCUTURAL ENGINEER

SIZED LVL HEADERS (SEE DWGS), NEW MILLWORK, REFINISHED WOOD FLOORS, PAINT UPSTAIRS BATH: NEW TUB/SHOWER, VANITY, TOILET, TILE FLOOR, FILE SHOWER WALLS, RADIANT FLOOR HEAT, EXHAUST

FAN.

NEW 1/2 BATH: TOILET, VANITY, TILE FLOOR, EXHAUST FAN, LIGHTING, ELECTRIC.

NEW ELECTRIC HEAT PUMP SYSTEM.

2' - 6"

LINEAR DIFFUSER (SUPPLY AIR)

TILE T-1

5' - 6 1/2"

P-3 —

LIVING ROOM

1 LR & Kitchen South
1/2" = 1'-0"

P-2

CORNER STORAGE CABINET

1' - 9"

2' - 0"

Architecture / Planning / Interior Design

207 553 2115

One Canal Plaza, Suite 888

Portland, Maine 04101