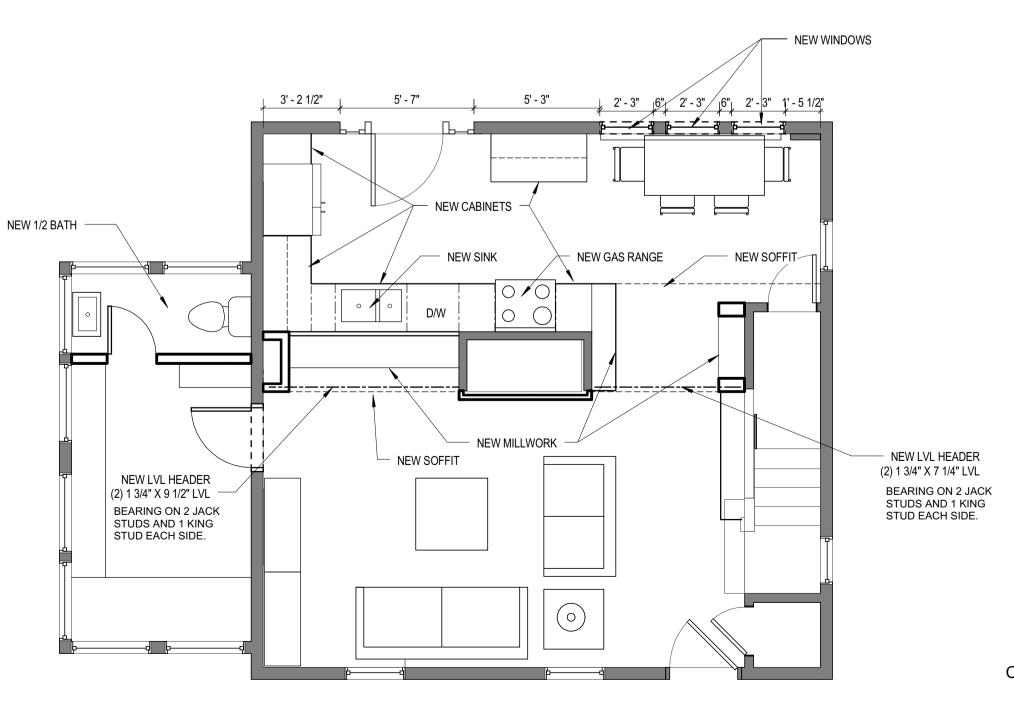

INTERIOR RENOVATION OF KITCHEN, LIVING ROOM, BATHROOM AND THE ADDITION OF 1/2 BATH, INSIDE EXISTING BLDG FOORPRINT

NO CHANGE TO EXISTING BUILDING FOORPRINT. NO CHANGE TO STREET-SIDE ELEVATION.

KITCHEN: NEW CABINETS, COUNTERTOPS, SINK, RANGE, (3) NEW WINDOWS, NEW LIGHTING, ELECTRIC L/R: PARTIAL DEMO OF INTERIOR WALL TO OPEN UP BETWEEN KITCHEN AND LIVING ROOM. STRUCUTURAL ENGINEER

SIZED LVL HEADERS (SEE DWGS), NEW MILLWORK, REFINISHED WOOD FLOORS, PAINT UPSTAIRS BATH: NEW TUB/SHOWER, VANITY, TOILET, TILE FLOOR, FILE SHOWER WALLS, RADIANT FLOOR HEAT, EXHAUST

FAN.

NEW 1/2 BATH: TOILET, VANITY, TILE FLOOR, EXHAUST FAN, LIGHTING, ELECTRIC.

NEW ELECTRIC HEAT PUMP SYSTEM.

2' - 6"

LINEAR DIFFUSER (SUPPLY AIR)

TILE T-1

5' - 6 1/2"

P-3 —

LIVING ROOM

1 LR & Kitchen South
1/2" = 1'-0"