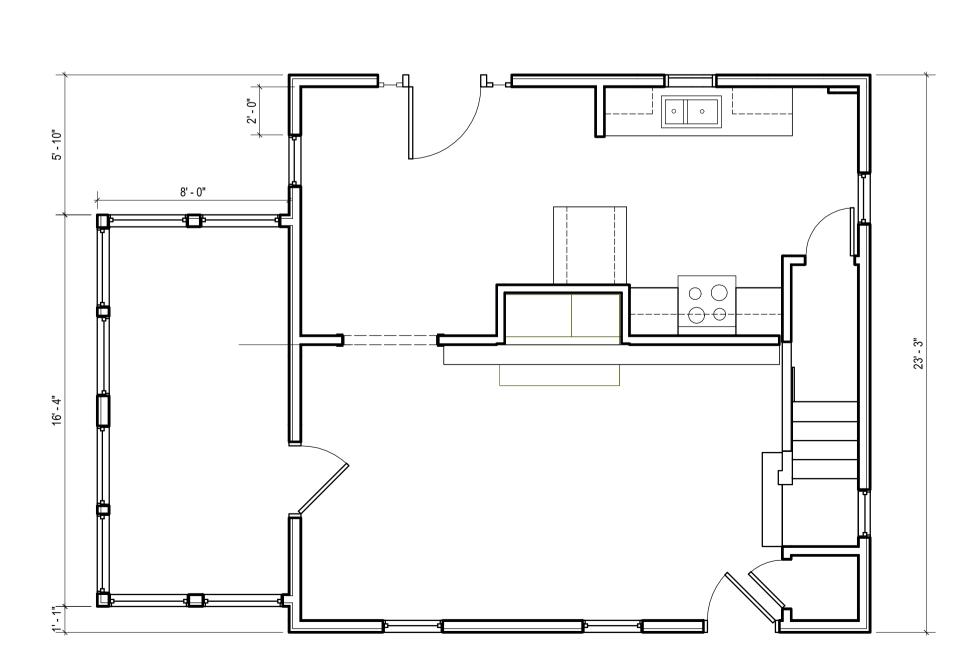

This is not a permit; you may not commence ANY work until the permit is issued.

¥-------

3 Floor 1 Existing
1/4" = 1'-0"

3 Kitchen West
1/2" = 1'-0"

PROJECT SCOPE:
INTERIOR RENOVATION OF KITCHEN LIVING ROOM BATHROOM AND THE ADDITION OF

Drawing Number

1.1

ACK NG E.

Bath

CL

Floor 2 Existing

1/4" = 1'-0"

Floor 1 New