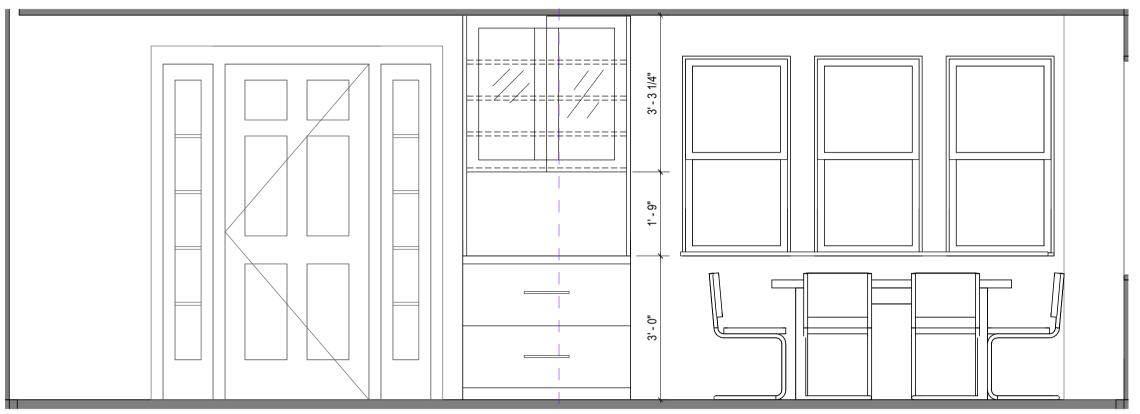

NEW ELECTRIC HEAT PUMP SYSTEM.

2' - 6"

LINEAR DIFFUSER (SUPPLY AIR)

TILE T-1

5' - 6 1/2"

P-3 —

LIVING ROOM

1 LR & Kitchen South
1/2" = 1'-0"

P-2

CORNER STORAGE CABINET

1' - 9"

2' - 0"

Architecture / Planning / Interior Design

207 553 2115

One Canal Plaza, Suite 888

Portland, Maine 04101