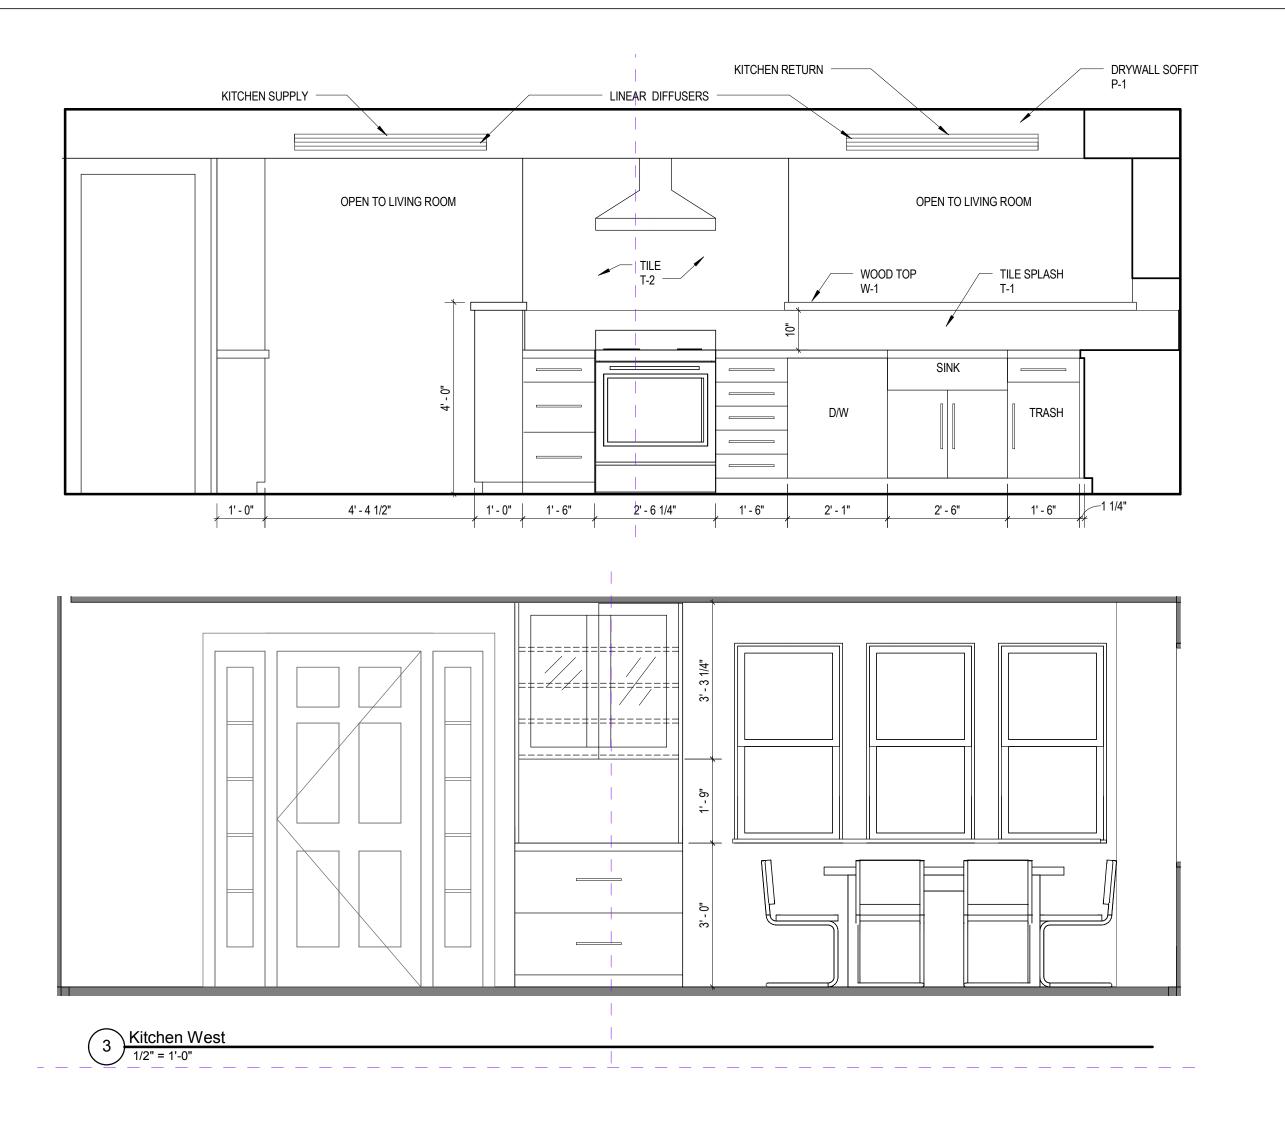

KITCHEN: NEW CABINETS, COUNTERTOPS, SINK, RANGE, (3) NEW WINDOWS, NEW LIGHTING, ELECTRIC

L/R: PARTIAL DEMO OF INTERIOR WALL TO OPEN UP BETWEEN KITCHEN AND LIVING ROOM. STRUCUTURAL ENGINEER SIZED LVL HEADERS (SEE DWGS), NEW MILLWORK, REFINISHED WOOD FLOORS, PAINT