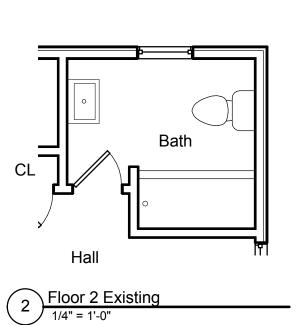

UPSTAIRS BATH: NEW TUB/SHOWER, VANITY, TOILET, TILE FLOOR, FILE SHOWER WALLS, RADIANT FLOOR HEAT, EXHAUST

NEW 1/2 BATH: TOILET, VANITY, TILE FLOOR, EXHAUST FAN, LIGHTING, ELECTRIC.

NEW 1/2 BATH. TOILET, VANITY, TILE
NEW ELECTRIC HEAT PUMP SYSTEM.