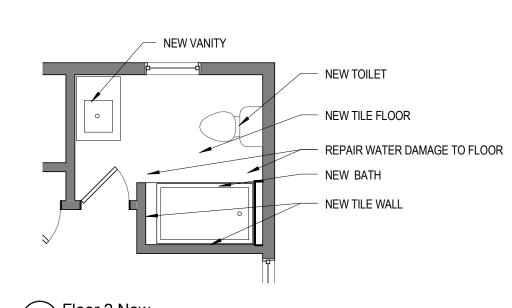

UPSTAIRS BATH: NEW TUB/SHOWER, VANITY, TOILET, TILE FLOOR, FILE SHOWER WALLS, RADIANT FLOOR HEAT, EXHAUST

NEW 1/2 BATH: TOILET, VANITY, TILE FLOOR, EXHAUST FAN, LIGHTING, ELECTRIC.

NEW 1/2 BATH. TOILET, VANITY, TILE
NEW ELECTRIC HEAT PUMP SYSTEM.