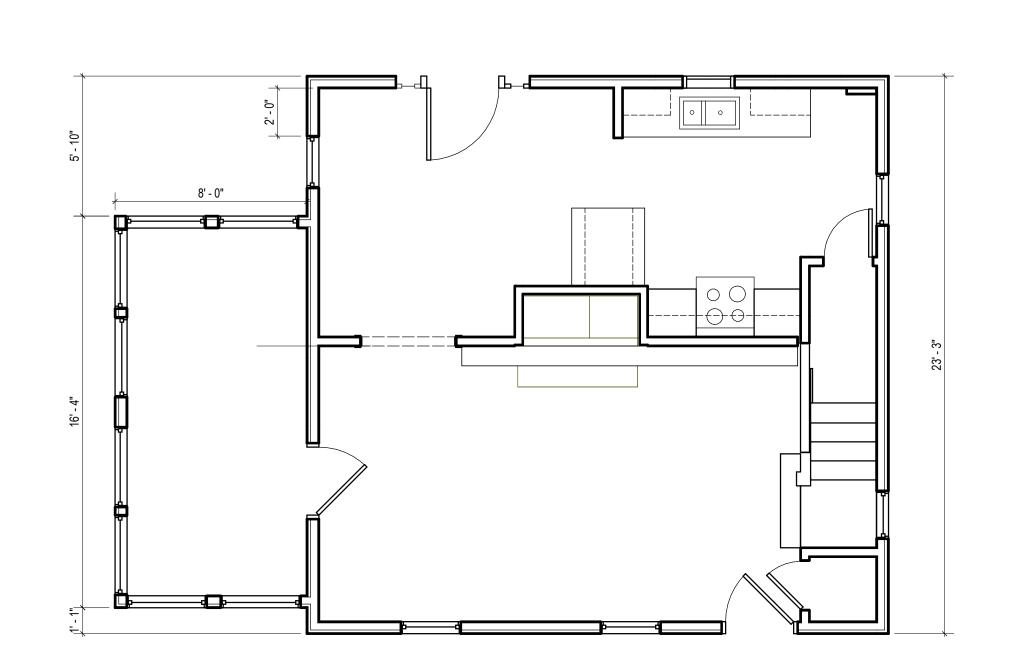

2' - 6"

3' - 9"

PROJECT SCOPE:

3 Floor 1 Existing
1/4" = 1'-0"

INTERIOR RENOVATION OF KITCHEN, LIVING ROOM, BATHROOM AND THE ADDITION OF 1/2 BATH, INSIDE EXISTING BLDG

NO CHANGE TO EXISTING BUILDING FOORPRINT. NO CHANGE TO STREET-SIDE ELEVATION.