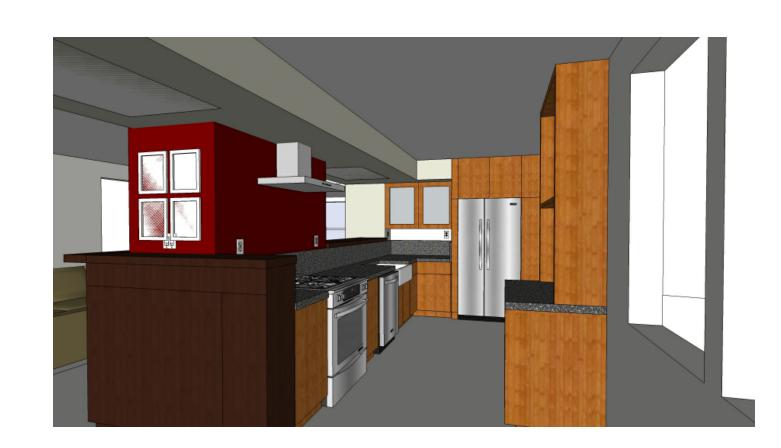

KITCHEN: NEW CABINETS, COUNTERTOPS, SINK, RANGE, (3) NEW WINDOWS, NEW LIGHTING, ELECTRIC

L/R: PARTIAL DEMO OF INTERIOR WALL TO OPEN UP BETWEEN KITCHEN AND LIVING ROOM. STRUCUTURAL ENGINEER SIZED LVL HEADERS (SEE DWGS), NEW MILLWORK, REFINISHED WOOD FLOORS, PAINT