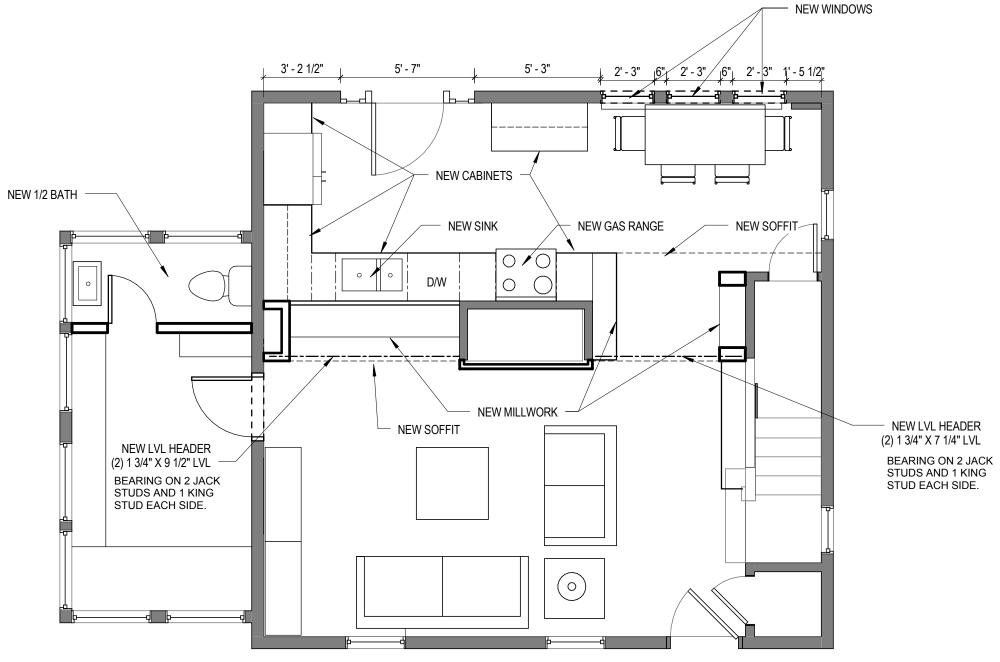

KITCHEN: NEW CABINETS, COUNTERTOPS, SINK, RANGE, (3) NEW WINDOWS, NEW LIGHTING, ELECTRIC

L/R: PARTIAL DEMO OF INTERIOR WALL TO OPEN UP BETWEEN KITCHEN AND LIVING ROOM. STRUCUTURAL ENGINEER SIZED LVL HEADERS (SEE DWGS), NEW MILLWORK, REFINISHED WOOD FLOORS, PAINT

FOR PERMIT

01-23-2015

Drawing Title

PLANS

Scale: 1/4" = 1'-0"

Drawing Number

1.1

1) Floor 1 New 1/4" = 1'-0"