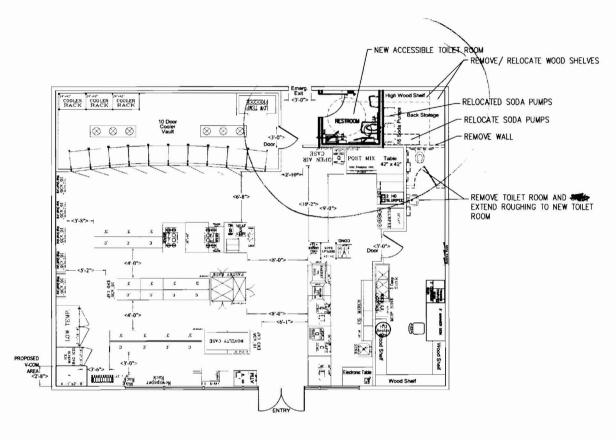

ation visit us on-line ections office, room 315 City Hall or call 874-8703  and property, or that the owner of record authorizes the his/her suthorized agent. I agree to conform to all application is issued, I certify that the Code Official's authorizes | Checklist,  ment Department may ne at  proposed work and that I have licable laws of this juriediction. d representative shall have the |



5-5pe-900

Collin 7'11" FINNS



① EXISTING FLOOR PLAN- AQIP PROGRAM- ADA RESTROOM



erchitecture
engineering
management
pittsheid, ma
(sen) 336 8960
west heriford, ot
(860) 233 8262

unwing name store # 32537- 170 brighton ave., portland, me

project name restroom renovation

project no sel- 2524B- 32537 issue late: 10/26/06 rwg, rof; store #32537

builetin ile i

, 1/8"= 1'-0" , dpm , jri

SK-EX



#### GENERAL NOTES:

- CONTRACTORS SHALL NOT SCALE THESE DRAWNGS. IN THE EVENT OF OMISSION OF NECESSARY DIMENSIONS THE CONTRACTORS SHALL NOTIFY THE 7-ELEVEN CONSTRUCTION MANAGER.
- CONTRACTOR SHALL VERIFY ALL BUILDING DIMENSIONS, AND SITE GRADES PRIOR TO START OF WORK.
- VERIFY SIZE, LOCATION, AND CHARACTERISTICS, OF ALL WORK AND EQUIPMENT TO BE FURNISHED BY OWNER OR OTHERS, WITH THE MANUFACTURER OR SUPPLIER BEFORE ANY CONSTRUCTION PERTAINING TO SAME IS BEGUN.
- ALL DIMENSIONS ON PLANS UNLESS OTHERWISE NOTED ARE FROM FACE OF CYPSUM BOARD TO FACE OF CYPSUM BOARD AND FROM FACE OF CYPSUM BOARD TO FACE OF EXTERIOR FINISH SURFACE.

## FINISH NOTES:

- 1. REPLACE COVE BASE THROUGHOUT.
- 2. REPLACE WHITE MARLITE FRP WALL COVERING.
- 3. INTERIOR DEEP CLEAN AND POLISH FLOOR.

#### CASEWORK NOTES: