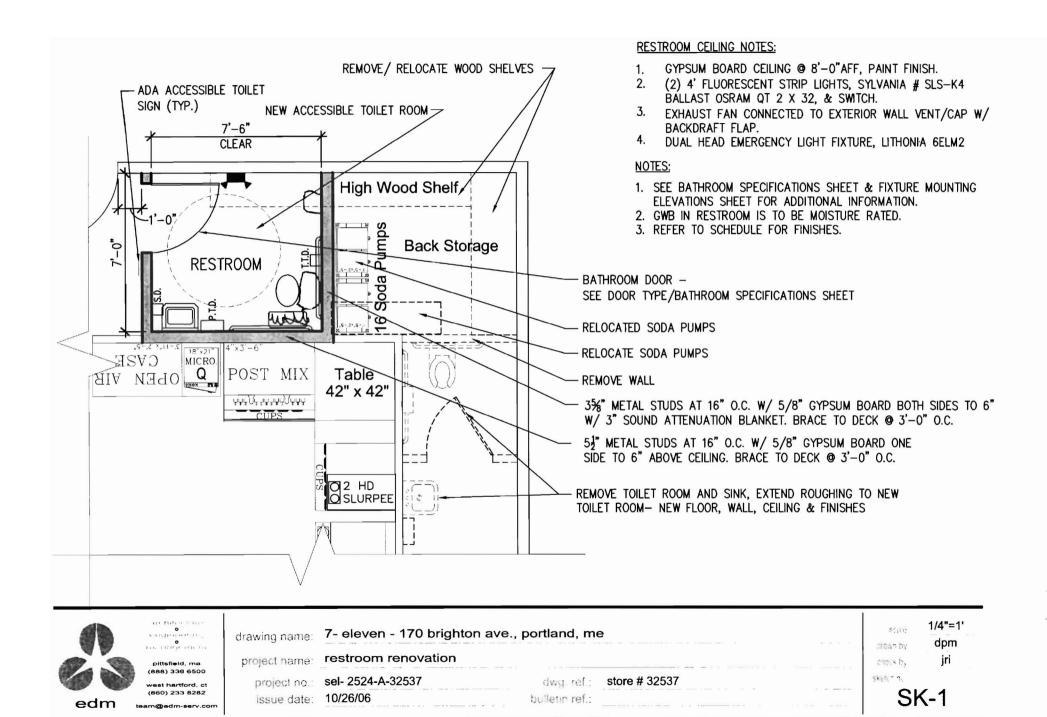

E BASE THROUGHOUT.
- 2. REPLACE WHITE MARLITE FRP WALL COVERING.
- 3. INTERIOR DEEP CLEAN AND POLISH FLOOR.

#### CASEWORK NOTES:

1. REPAINT ALL COUNTERS TO MATCH.

## CEILING NOTES:

- 1. CLEAN GRID & TILES.
- 2. REPLACE 4X4 RETURN VENT COVERS.
- 3. CLEAN SUPPLY & RETURNS.
- 4. REPLACE EMERGENCY LIGHTS WITH WHITE FIXTURES.

### ELECTRICAL NOTES:

- 1. RE-LABEL ELECTRICAL PANEL.
- 2. DOOR ANNOUNCER.
- INSTALL EMERGENCY LIGHTS IN BACK ROOM & NEW TOILET ROOMs.

PROPOSED FLOOR PLAN- AQIP PROGRAM- ADA RESTROOM

/8° = 1'-0"

architecture
engineering
management
pritteled, me
(see) 320 mood
veel harbride, et
(feo) 323 5322

drawing name store # 32537- 170 brighton ave., portland, me

rect rame: restroom renovation

project to sel- 2524B- 32537

10/26/06

dwg ref store #32537

millern re

SK-PL