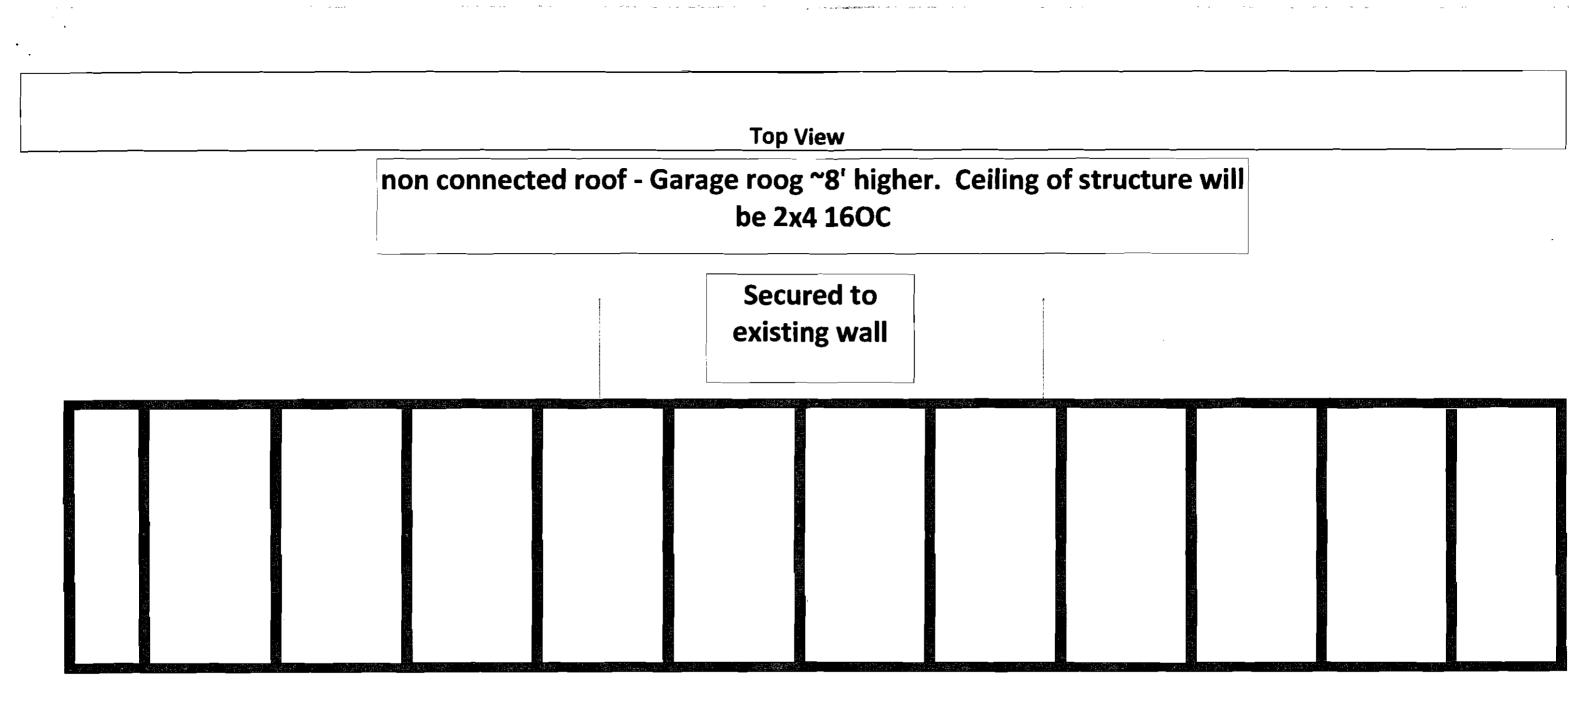

9.5~ ' to External

9.5~' to External

# WALL ELEVATION (new window)

. .

C PARAMETERS

SIDE ELEVATION

S is g to meet any is all constraints. The propriation of the start start is

and the second sec

### **REAR ELEVATION**

2x5" step - notched tosupport and accomadate2x8 floor