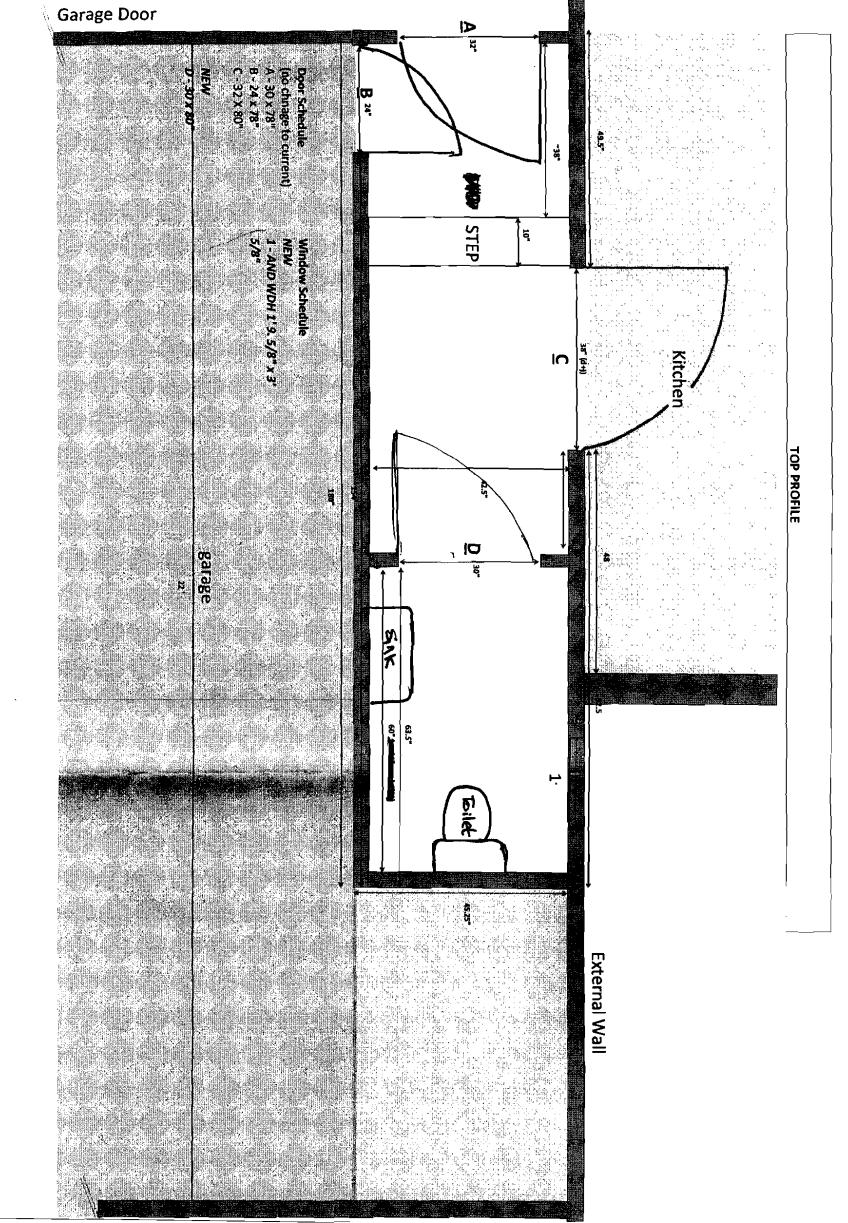

5-17-10 Ned pluntest Not forcent fillings aland Need Joint Hongers OK to close at ND

| City of Portland, Maine - Bui                                                                                                                                                                                                                                               | lding or Use Permit                | Permit No:      | Date Applied For:      | CBL:                  |                      |
|-----------------------------------------------------------------------------------------------------------------------------------------------------------------------------------------------------------------------------------------------------------------------------|------------------------------------|-----------------|------------------------|-----------------------|----------------------|
| 389 Congress Street, 04101 Tel: (                                                                                                                                                                                                                                           | 10-0291                            | 03/24/2010      | 079 D005001            |                       |                      |
| Location of Construction:                                                                                                                                                                                                                                                   | ation of Construction: Owner Name: |                 |                        |                       | Phone:               |
| 225 Falmouth St                                                                                                                                                                                                                                                             | Moore Darren L                     |                 | 225 Falmouth St        |                       | 207-699-6589         |
| Business Name:                                                                                                                                                                                                                                                              | Contractor Name:                   |                 | Contractor Address:    |                       | Phone                |
|                                                                                                                                                                                                                                                                             | self                               |                 | Portland               |                       |                      |
| Lessee/Buyer's Name                                                                                                                                                                                                                                                         | Phone:                             |                 | Permit Type:           |                       |                      |
|                                                                                                                                                                                                                                                                             |                                    |                 | Alterations - Dwe      | ellings               |                      |
| Proposed Use:                                                                                                                                                                                                                                                               |                                    | Propose         | d Project Description: |                       |                      |
| Single Family / Convert mudroom to                                                                                                                                                                                                                                          | ) 1/2 bath.                        | Солус           | ert mudroom to 1/2     | bath.                 |                      |
|                                                                                                                                                                                                                                                                             |                                    | ļ               |                        |                       |                      |
|                                                                                                                                                                                                                                                                             |                                    |                 |                        |                       |                      |
|                                                                                                                                                                                                                                                                             |                                    | ļ               |                        |                       |                      |
| ·                                                                                                                                                                                                                                                                           |                                    |                 |                        |                       |                      |
| Dept: Zoning Status: A                                                                                                                                                                                                                                                      | Approved with Conditions           | Reviewer        | Ann Machado            | Approval D            | ate: 03/26/2010      |
| Note: Ok to Issue: 🗸                                                                                                                                                                                                                                                        |                                    |                 |                        |                       | Ok to Issue: 🗸       |
| 1) This permit is being issued with                                                                                                                                                                                                                                         | the conditon that all the w        | ork will take p | lace within the exis   | sting footprint.      |                      |
| <ol> <li>This property shall remain a sing<br/>approval.</li> </ol>                                                                                                                                                                                                         | le family dwelling. Any c          | hange of use s  | nall require a separa  | ate permit applicatio | n for review and     |
| <ol> <li>This permit is being approved or<br/>work.</li> </ol>                                                                                                                                                                                                              | the basis of plans submit          | ted. Any devia  | ations shall require   | a separate approval l | before starting that |
| Dept: Building Status: A                                                                                                                                                                                                                                                    | Approved with Conditions           | Reviewer        | Residential Plan       | Revie Approval D      | ate:                 |
| Note:                                                                                                                                                                                                                                                                       |                                    |                 |                        | ·····                 | Ok to Issue:         |
| 1) 5/8" type X drywall must comple                                                                                                                                                                                                                                          | staly consists the new bath        | broom from the  | anna from the cl       | ab to the coof coffee |                      |
|                                                                                                                                                                                                                                                                             |                                    |                 |                        |                       |                      |
| <ol> <li>Separate permits are required for any electrical, plumbing, sprinkler, fire alarm HVAC systems, heating appliances, commercial<br/>hood exhaust systems and fuel tanks. Separate plans may need to be submitted for approval as a part of this process.</li> </ol> |                                    |                 |                        |                       |                      |
| 3) There must be a minimun 2"x4"                                                                                                                                                                                                                                            | header over the new wind           | ow.             |                        |                       |                      |

# WALL ELEVATION (new window)

. .

C PARAMETERS

SIDE ELEVATION

S is g to meet any is all constraints. The propriation of the start start is

and the second sec