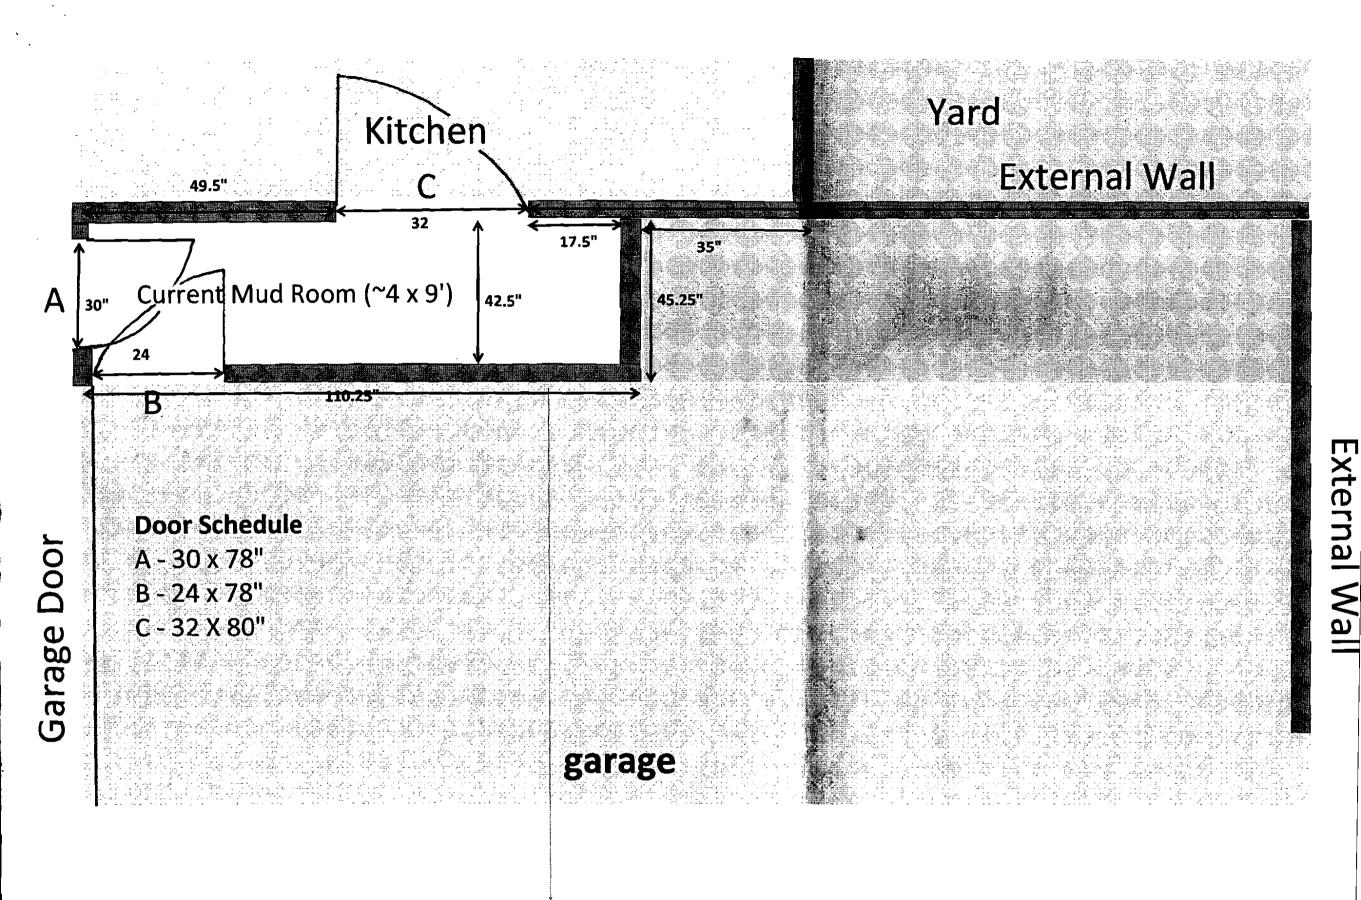

| Location/Address of Construction: 225                         |                                           | and.                                  |
|---------------------------------------------------------------|-------------------------------------------|---------------------------------------|
| Total Square Footage of Proposed Structure/A                  | rea Square Footage of Lot                 | Number of Stories<br>Z_               |
| Tax Assessor's Chart, Block & Lot<br>Chart# Block# Lot#       | Applicant *must be owner, Lessee or Buyer | r* Telephone:                         |
| Chatt# Block# Lot#                                            | Name Darren Moore                         | 207 699 6589                          |
| Ang in age                                                    | Address 225 Falmouth St                   |                                       |
|                                                               | City, State & Zip Portland, ME, O410      | 2                                     |
| Lessee/DBA (If Applicable)                                    | Owner (if different from Applicant)       | Cost Of                               |
| RECEIVE                                                       | Liome                                     | Work: \$                              |
|                                                               | Address                                   | C of O Fee: \$                        |
| - MAR 2 4 2010                                                | City, State & Zip                         | Total Fee: \$                         |
| Dept. of Building Insp                                        |                                           | 1758                                  |
| City of Portland Ma<br>Current legal use (i.e. single family) | Aine<br>Number of Residentic              | al Units Total                        |
| If vacant, what was the previous use?                         |                                           | <u>ношь — У НО</u> ОО                 |
| Proposed Specific use:                                        |                                           |                                       |
| Is property part of a subdivision?                            | If yes, please name                       |                                       |
| Project description:<br>Convert modroom                       | to 1/2 Bath.                              |                                       |
| Contractor's name:                                            |                                           | · · · · · · · · · · · · · · · · · · · |
| Address:                                                      | 0                                         | À                                     |
| City, State & Zip                                             | ×MT                                       | elephone:                             |
| Who should we contact when the permit is read                 |                                           | elephone: <u>207 699 6589</u>         |
| Mailing address: 225 Falmout                                  | n st, Partland, Oulor                     |                                       |

Signature: \_\_\_\_\_ Date: Mar 19th 2010

This is not a permit; you may not commence ANY work until the permit is issued

| ltem                         | Quantity | \$ per piece \$ per lo | t    |
|------------------------------|----------|------------------------|------|
| 1' 9.625 " x 3' .875" window | 1        | 150                    | 150  |
| ·                            |          |                        |      |
| 2x8x12                       | 2        | 16                     | 32   |
| 2x8x8                        | 2        | 12                     | 24   |
| 2x4                          | 30       | 2                      | 60   |
| 2x4x10                       | 3        | 4                      | 12   |
| 2x4 x12                      | 2        | 8                      | 16   |
| 2x4x14                       | 3        | 12                     | 36   |
| 4x4x6                        | 1        | 12                     | 12   |
| 4x6x6                        | 1        | 12                     | 12   |
|                              |          |                        |      |
| 3/4 flooring                 | 2        | 8                      | 16   |
| Drywali 3/4                  | 14       | 20                     | 280  |
| Drywall 1/2                  | 4        | 20                     | 80   |
| shose                        | 6        | 3                      | 18   |
| Fasteners                    |          |                        | 10   |
| ofwer/Labor                  |          |                        | 1000 |
|                              |          | total                  | 1758 |