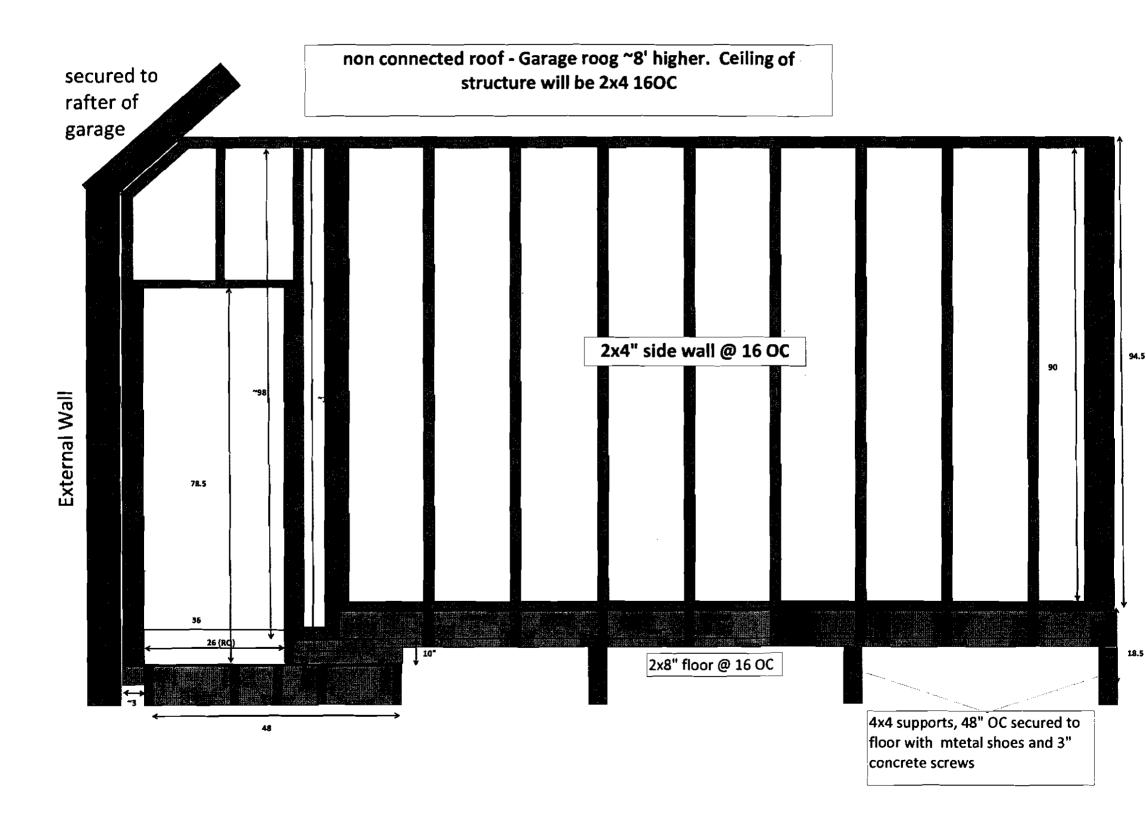

) Plumbing (I5) Electrical (I2) Site Plan (U2)                                                       |
| Other<br>CBL:O19005                                                                                              |
| Check #: Total Collected s                                                                                       |
| No work is to be started until permit issued.<br>Please keep original receipt for your records.                  |
| Taken by:                                                                                                        |
| WHITE - Applicant's Copy<br>YELLOW - Office Copy<br>PINK - Permit Copy                                           |



9.5~ ' to External



9.5~' to External



# WALL ELEVATION (new window)

. .

C PARAMETERS

SIDE ELEVATION



S is g to meet any is all constraints. The propriation of the start start is

and the second sec



### **REAR ELEVATION**





2x5" step - notched tosupport and accomadate2x8 floor