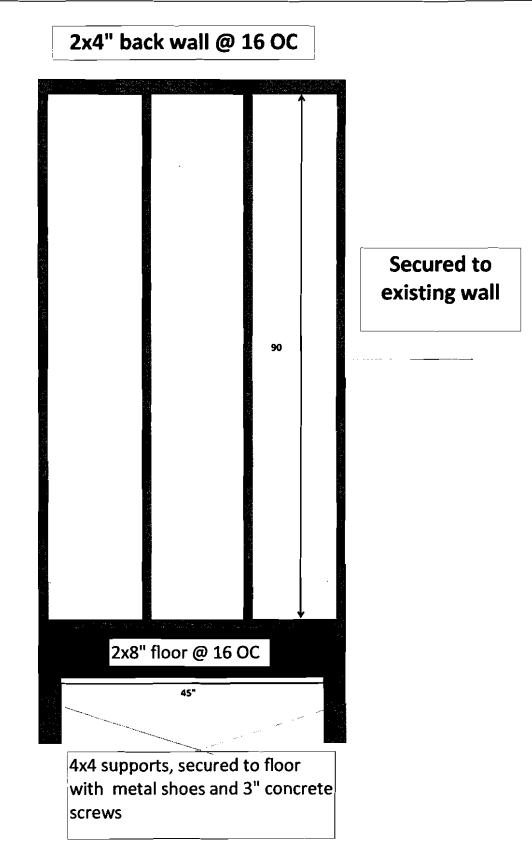

# WALL ELEVATION (new window)

. .

C PARAMETERS

SIDE ELEVATION

S is g to meet any is all constraints. The propriation of the start start is

and the second sec

### **REAR ELEVATION**

2x5" step - notched tosupport and accomadate2x8 floor