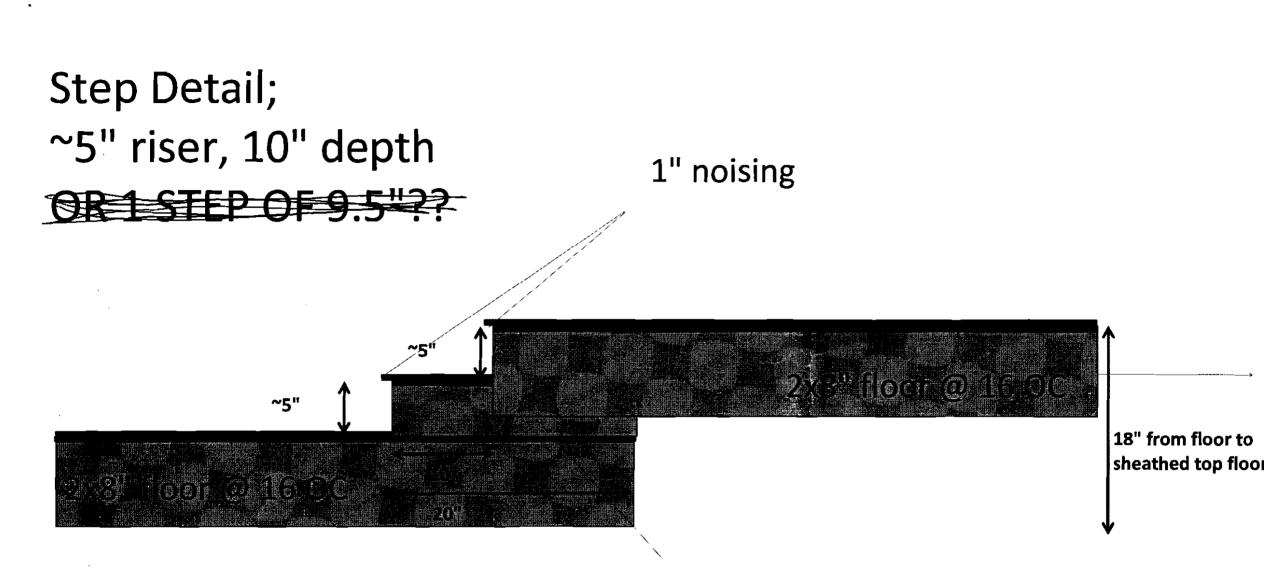

|
| Check #: Total Collected s                                                                                       |
| No work is to be started until permit issued.<br>Please keep original receipt for your records.                  |
| Taken by:                                                                                                        |
| WHITE - Applicant's Copy<br>YELLOW - Office Copy<br>PINK - Permit Copy                                           |



9.5~ ' to External



9.5~' to External



# WALL ELEVATION (new window)

. .

C PARAMETERS

SIDE ELEVATION



S is g to meet any is all constraints. The propriation of the start start is

and the second sec



### **REAR ELEVATION**





2x5" step - notched tosupport and accomadate2x8 floor