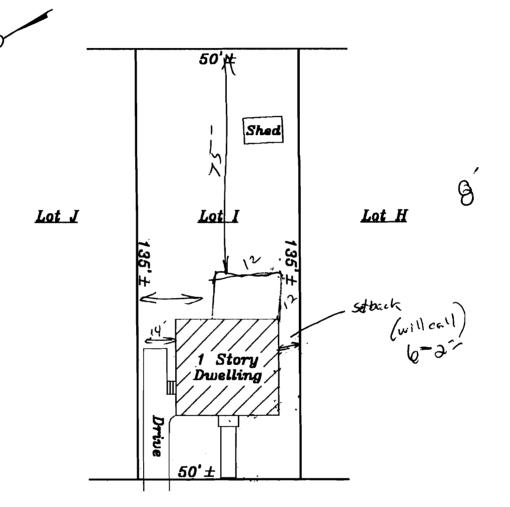

### FOR MORTGAGE LENDER USE ONLY

GENERAL NOTES: (1) DISTANCES SHOWN ARE TAKEN FROM PROVIDED TITLE REFERENCES SHOWN BELOW. (2) THE PURPOSE OF THIS INSPECTION IS TO RENDER AN OPINION AS FOLIOWS: A) DWELLING AND ACCESSORY STRUCTURE'S COMPLIANCE WITH RESPECT TO MUNICIPAL ZONING SETBACKS, AND B) FLOOD ZONE DETERMINATION BY HORIZONTAL SCALING ON BELOW REFERENCED FEMA MAP. (3) THIS INSPECTION EXCEPTS OUT ALL TECHNICAL STANDARDS CURRENTLY SET FORTH BY STATE OF MAINE BOARD OF LICENSURE FOR PROFESSIONAL LAND SURVEYORS. (4) THIS INSPECTION S TO BE USED ONLY BY THE BELOW LISTED LENDER, TITLE ATTORNEY A TITLE INSURER AND SHOULD NOT BE USED BY ANOTHER PARTY FOR BOUNDARY LINE LOCATIONS OR LAND TITLE OPINIONS. (5) A BOUNDARY SURVEY SHOULD BE PERFORMED TO RENDER A PROFESSIONAL OPINION PERTAINING TO BOUNDARY LINE LOCATIONS, EASEMENTS, RIGHTS OF WAY, ENCUMBRANCES, AND/OR ENCROCCHMENTS.

ADDRESS: 39 WASSACHUSETTS AVENUE INSPECTION DATE: SEPTEMBER 17, 2001
PORTLAND, WAINE SCALE: 1" = 30'

#### MASSACHUSETTS AVENUE

To Congress St. ->

| SEE PROVIDED TITLE REFERENCES FOR APPLICABLE APPURTENANCES, IF ANY.          |                                                                     |  |  |  |
|------------------------------------------------------------------------------|---------------------------------------------------------------------|--|--|--|
| OWNER: Estate of DAVID SARGENT                                               | REQUESTING PARTY: LEETE & LEWIEUX ATTORNEY: JAMES R LEMIEUX         |  |  |  |
| TITLE REFERENCES:                                                            | FILE No. <b>20110620</b> FIELD BOOK: <b>220</b> YOUR FILE #: 104135 |  |  |  |
| DEED BOOK: 15612 PAGE: 64  PLAN BOOK: 19 PAGE: 30 LOT: I  COUNTY: CUMBERLAND |                                                                     |  |  |  |