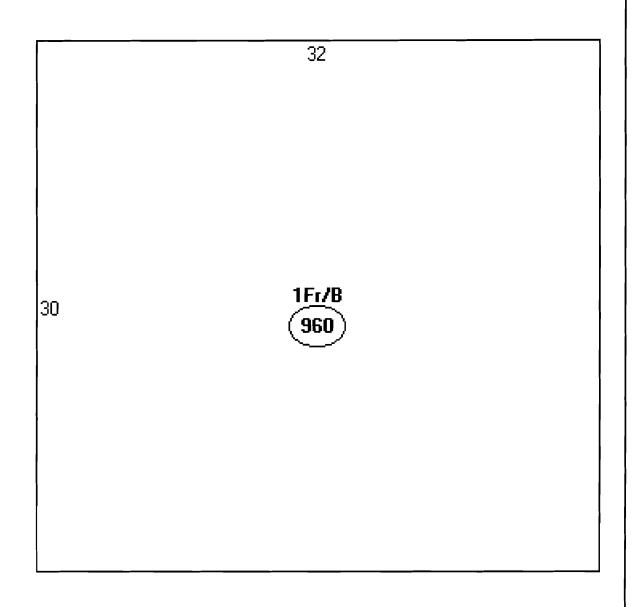

Year Built 1954

Ranch

Story Height

Sq. Ft. 960

Total Acres

0.155

Bedrooms

Full Baths 1

### Descriptor/Area

A: 1Fr/B 960 sqft

on Street Row PER Engineering of Huerage = 11'9" Maximum Based

13 0 Section 19 window + 2007 + 5000 Acom 9 70 7. 3 Oxecuit

19/ 10 pages Year on otek is sly R-19 insulation Contract Con FOME S OR THE THE BOX SE KUTE WEST No 404 window Metal Roof 35500 4 3001 35V 10.84 . 20.00 T (dely inno からないか